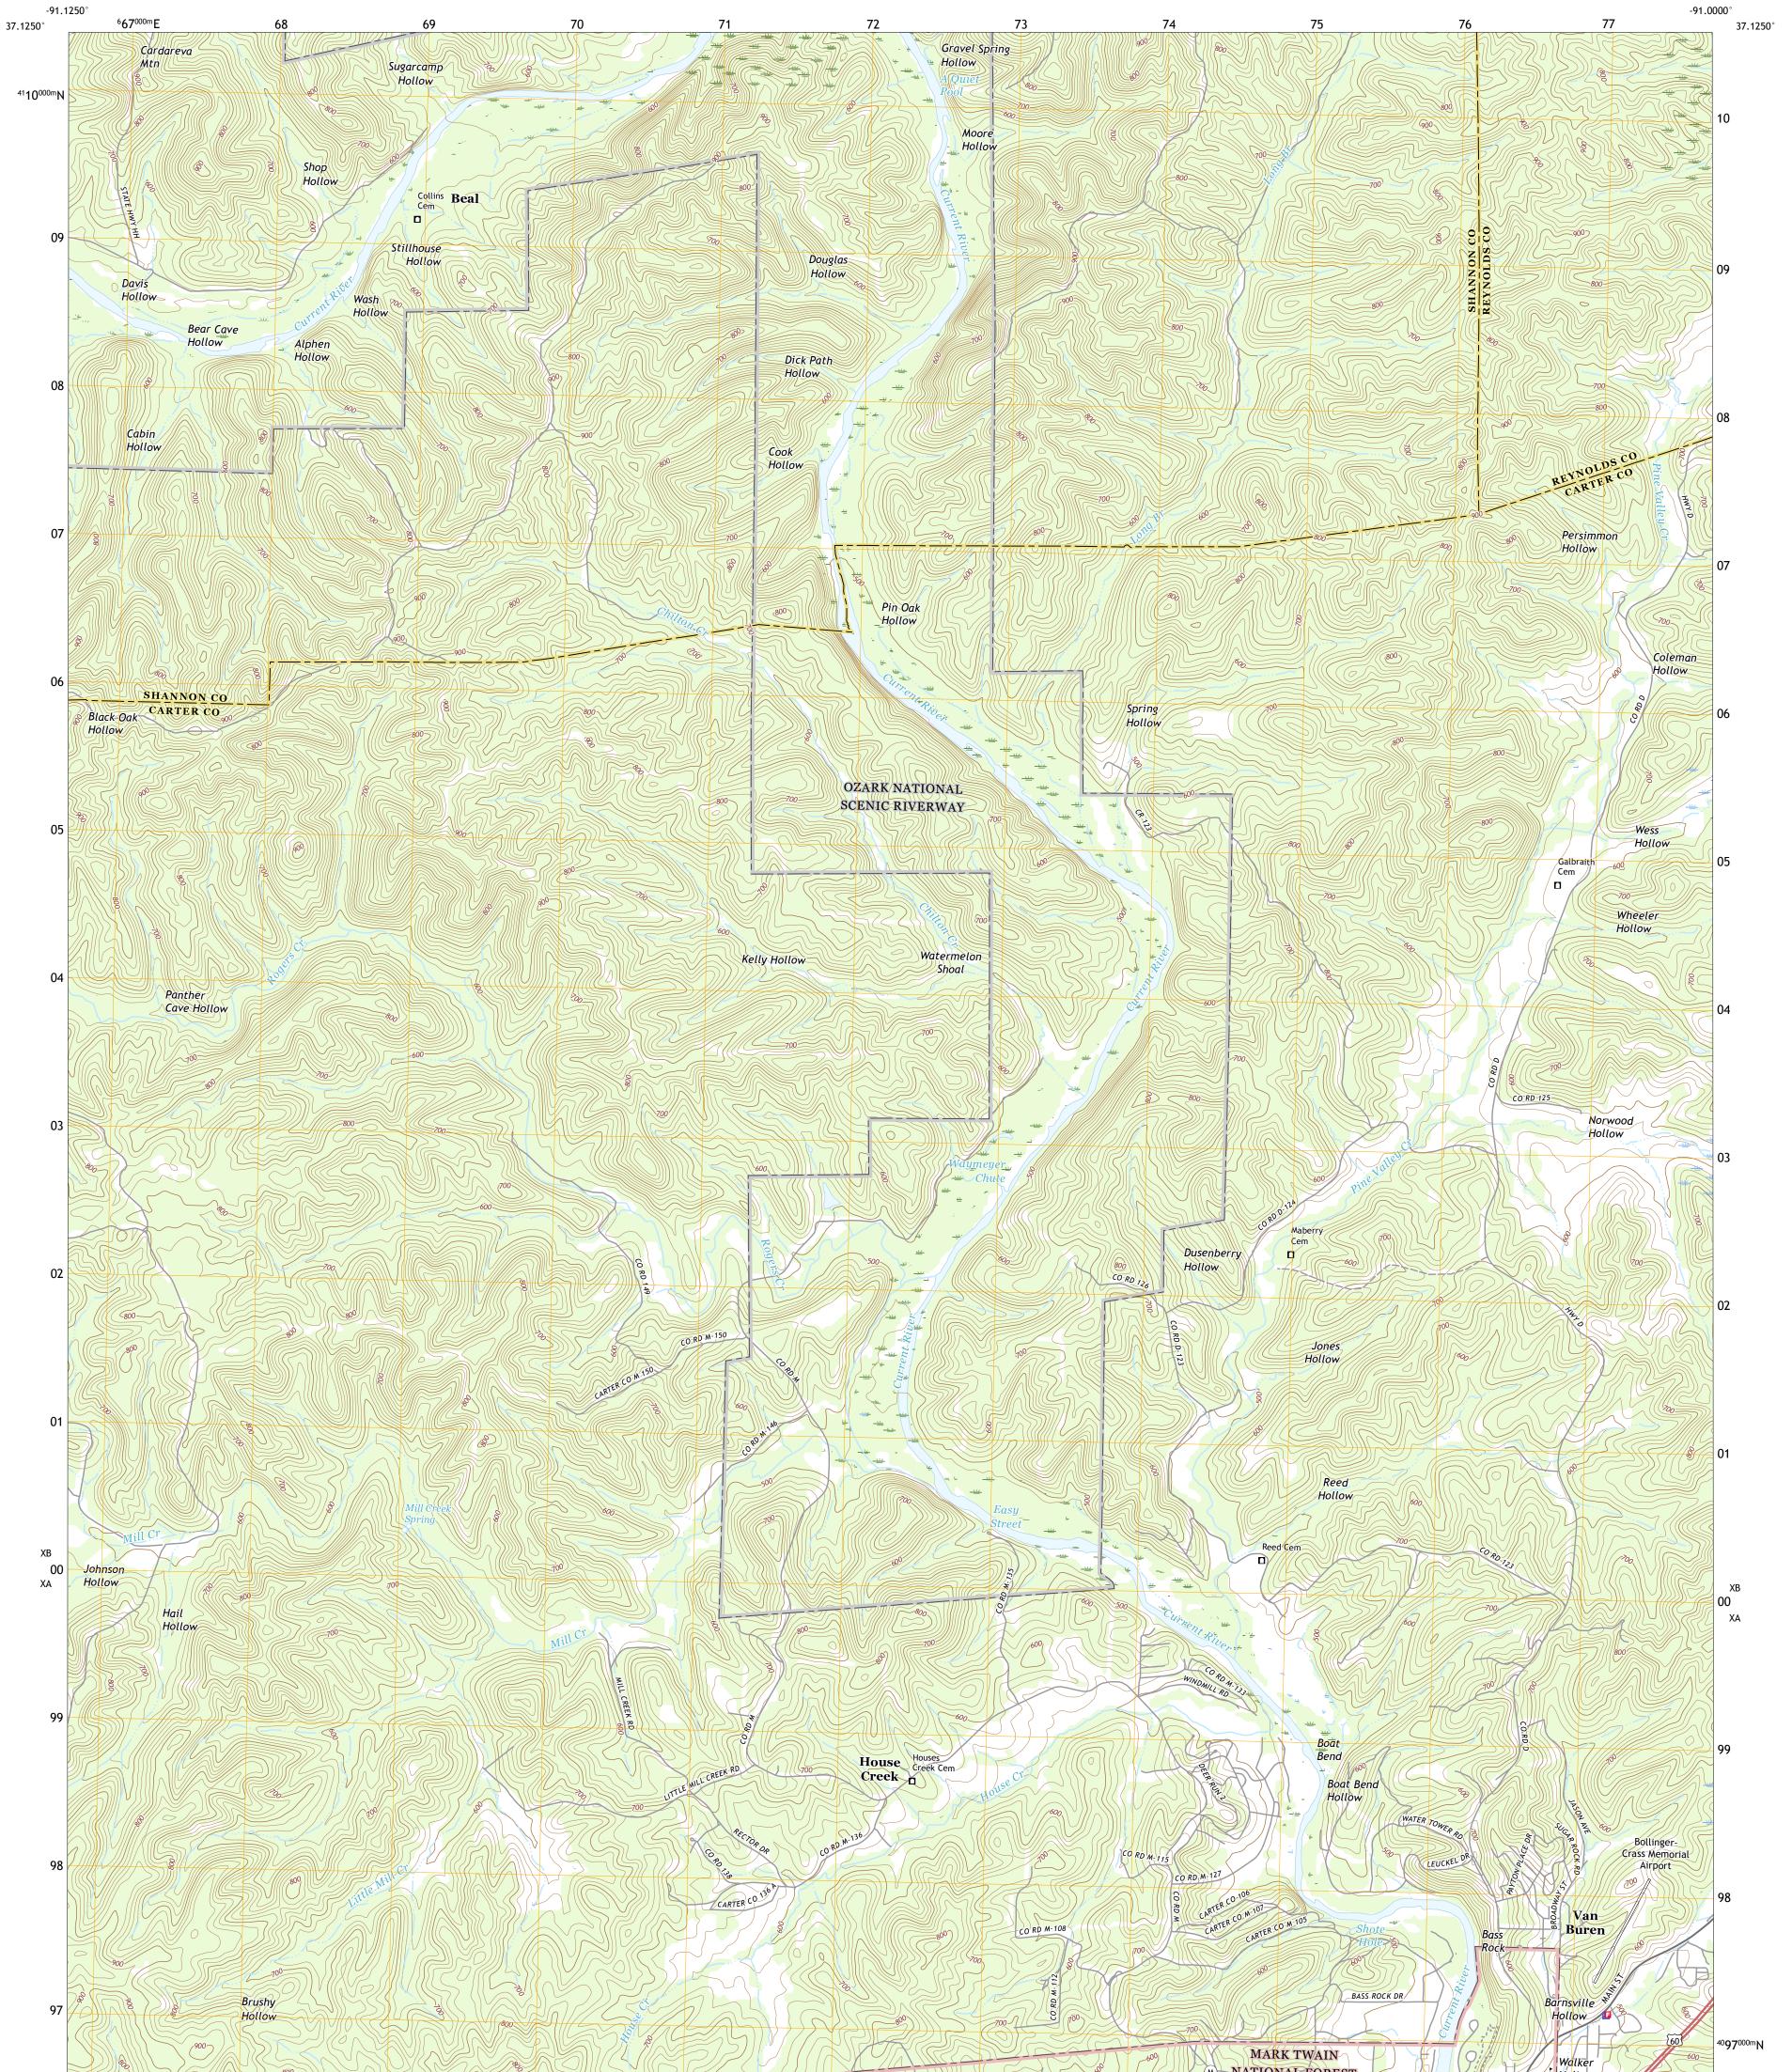

## U.S. DEPARTMENT OF THE INTERIOR U.S. GEOLOGICAL SURVEY

UTS STREET

VAN BUREN NORTH QUADRANGLE MISSOURI 7.5-MINUTE SERIES

Produced by the United States Geological Survey North American Datum of 1983 (NAD83) World Geodetic System of 1984 (WGS84). Projection and 1 000-meter grid:Universal Transverse Mercator, Zone 155 This map is not a legal document. Boundaries may be generalized for this map scale. Private lands within government reservations may not be shown. Obtain permission before entering private lands.