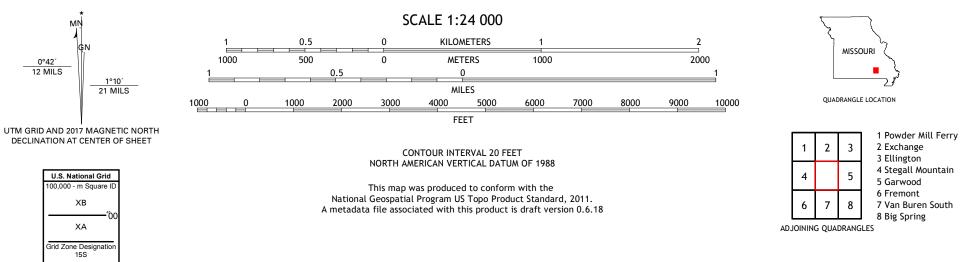

## U.S. DEPARTMENT OF THE INTERIOR U.S. GEOLOGICAL SURVEY

UTS STREET

VAN BUREN NORTH QUADRANGLE MISSOURI 7.5-MINUTE SERIES

Produced by the United States Geological Survey North American Datum of 1983 (NAD83) World Geodetic System of 1984 (WGS84). Projection and 1 000-meter grid:Universal Transverse Mercator, Zone 155 This map is not a legal document. Boundaries may be generalized for this map scale. Private lands within government reservations may not be shown. Obtain permission before entering private lands.

```
.....NAIP, June 2016 - October 2016
Imagery...
.....National Hydrography Dataset, 2001 - 2014
Hydrography.....
Contours......National Elevation Dataset, 2001
Boundaries......Multiple sources; see metadata file 2017
Public Land Survey System.......BLM, 2017
```