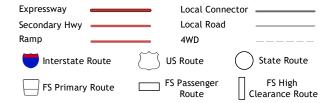

ROAD CLASSIFICATION

Check with local Forest Service unit for current travel conditions and restrictions.

VAN BUREN SOUTH, MO

2021