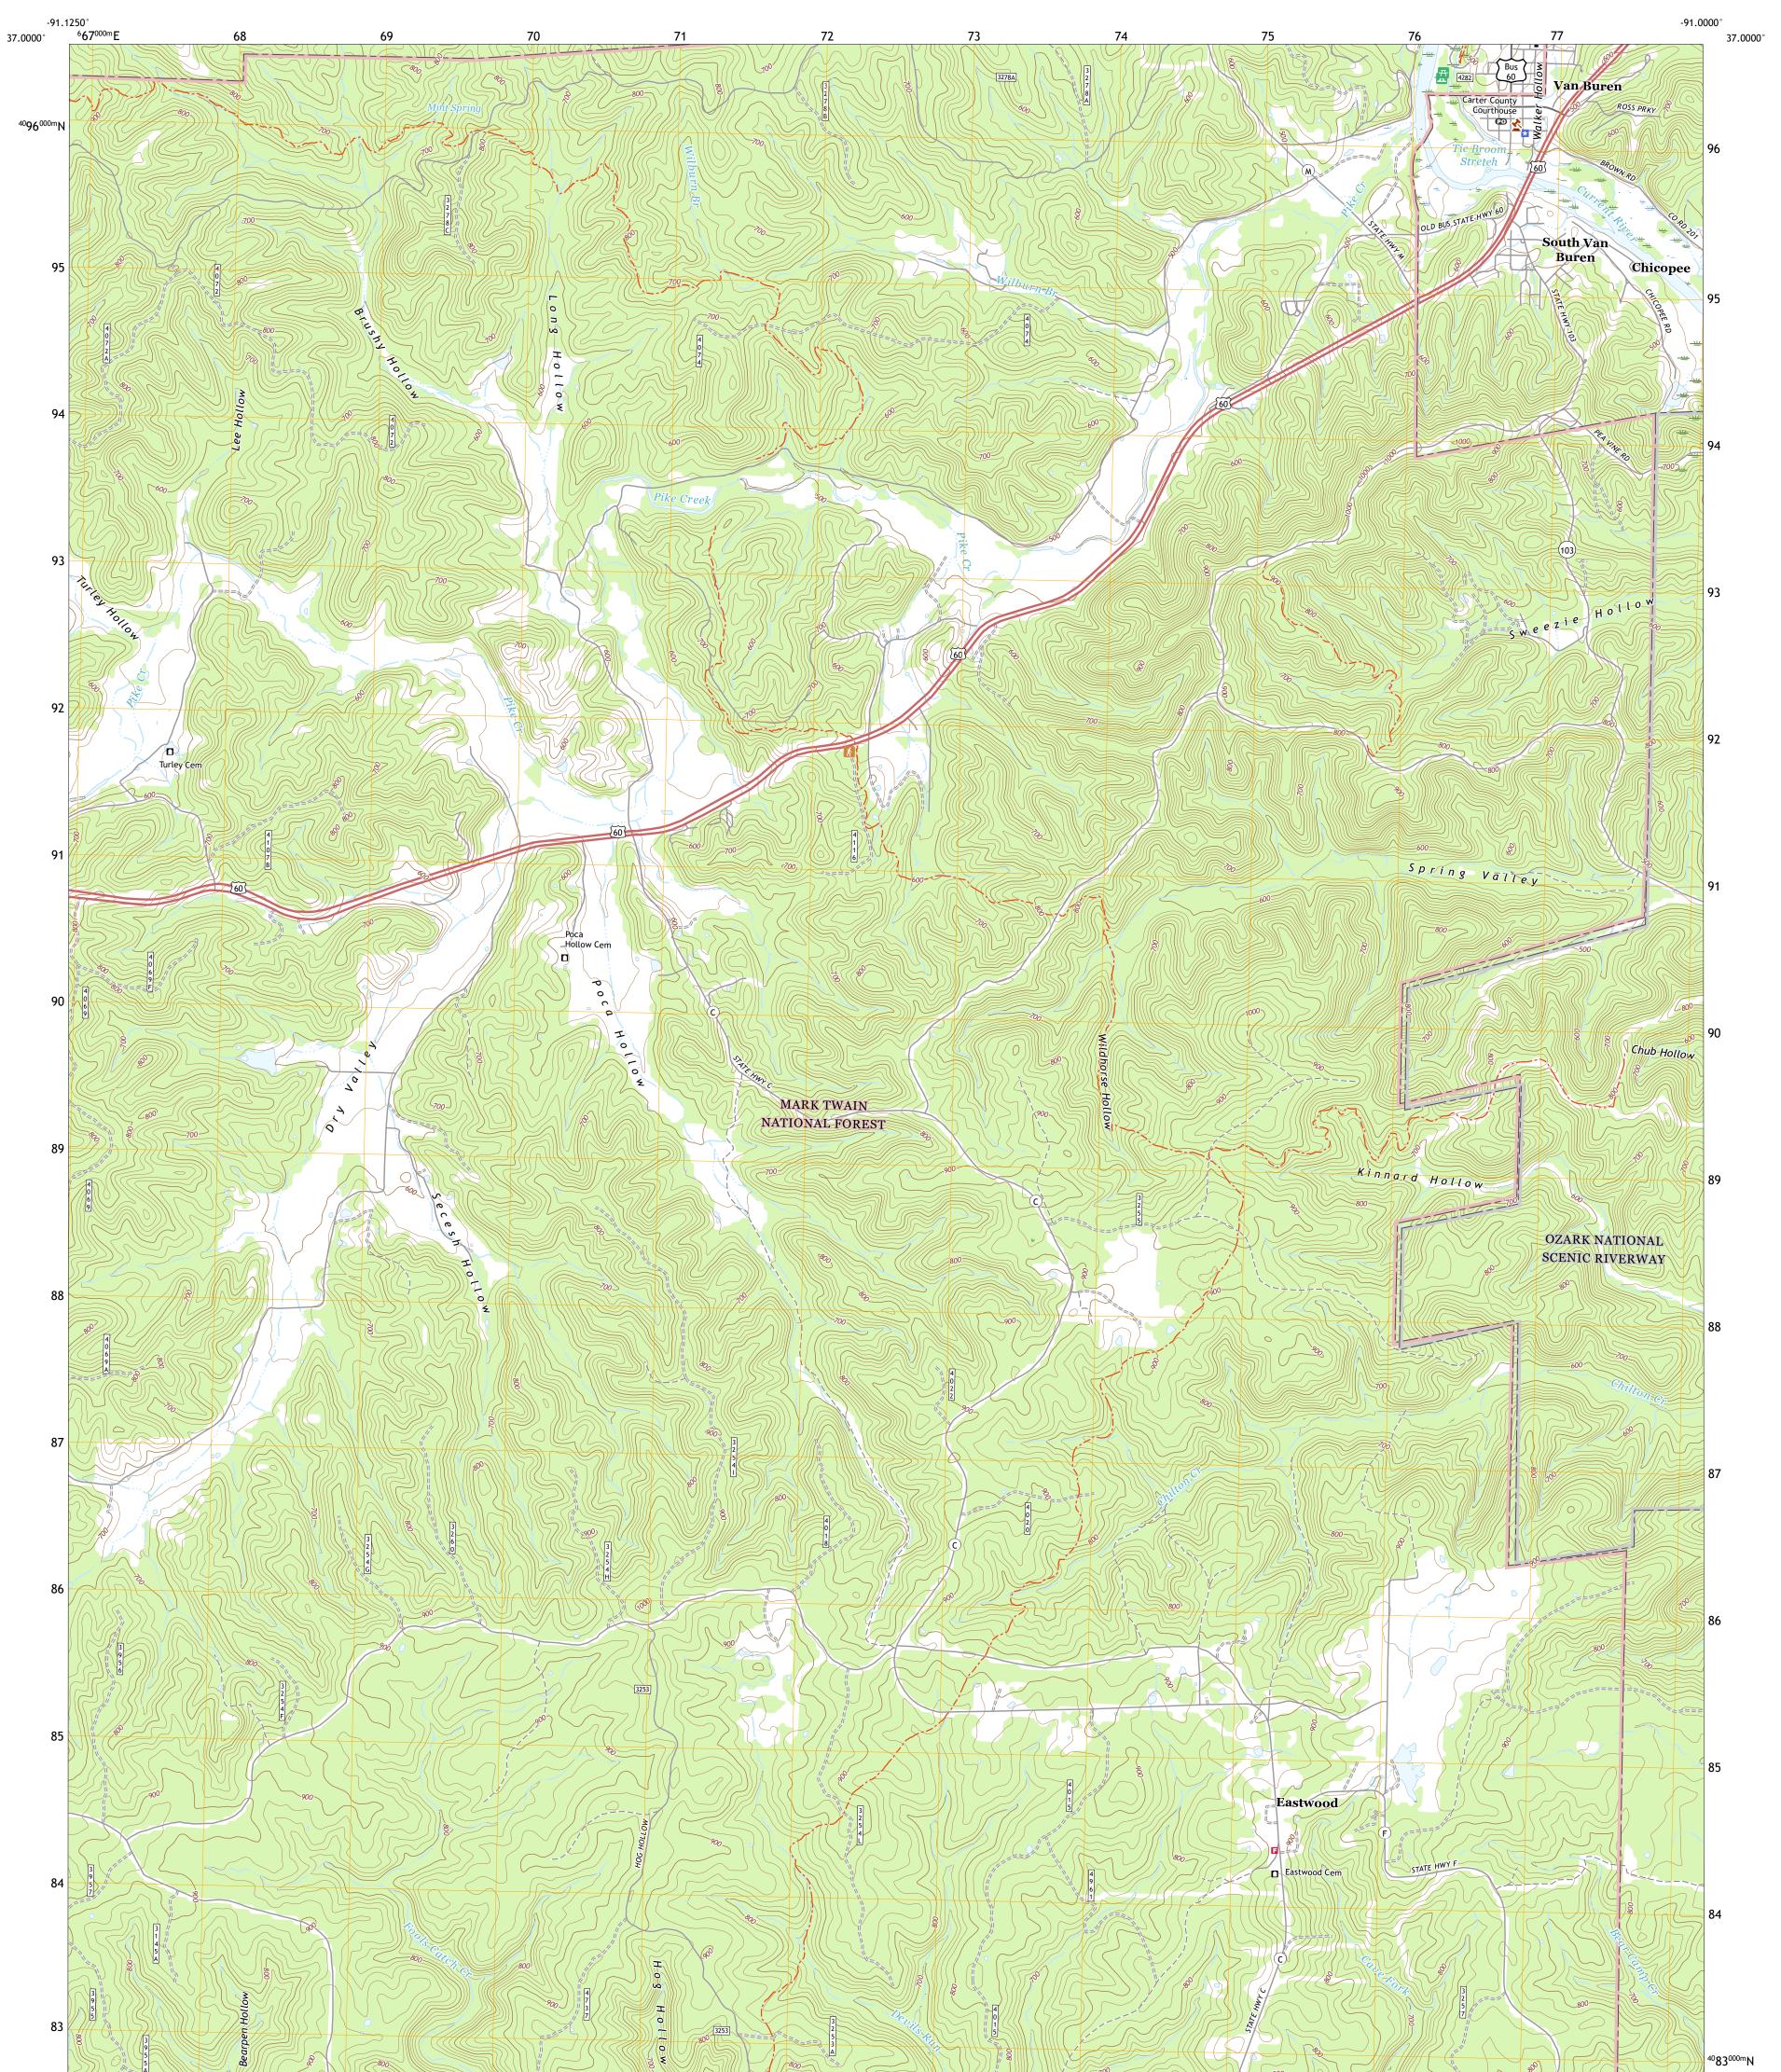

The National Map US Topo

POREST SERVICE

VAN BUREN SOUTH QUADRANGLE MISSOURI - CARTER COUNTY 7.5-MINUTE SERIES

Produced by the United States Geological Survey North American Datum of 1983 (NAD83) World Geodetic System of 1984 (WGS84). Projection and 1 000-meter grid:Universal Transverse Mercator, Zone 15S This map is not a legal document. Boundaries may be generalized for this map scale. Private lands within government reservations may not be shown. Obtain permission before entering private lands.

Imagery......NAIP, July 2020 - July 2020 Roads......U.S. Census Bureau, 2016 - 2020 Roads within US Forest Service Lands.......FSTopo Data with limited Forest Service updates, 2014 - 2017 Names.......GNIS, 1980 - 2020 Hydrography......GNIS, 1980 - 2020 Hydrography Dataset, 2001 - 2019 Contours......National Hydrography Dataset, 2001 Boundaries......Multiple sources; see metadata file 2017 - 2020 Public Land Survey System.......BLM, 2020 Wetlands......FWS National Wetlands Inventory Not Available

ROAD CLASSIFICATION

Check with local Forest Service unit for current travel conditions and restrictions.

VAN BUREN SOUTH, MO

2021