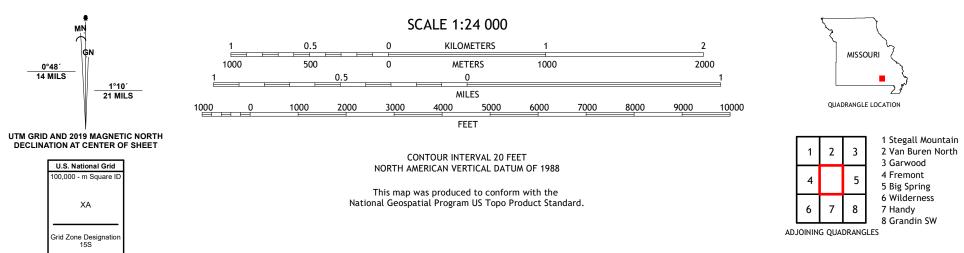

The National Map US Topo

POREST SERVICE

VAN BUREN SOUTH QUADRANGLE MISSOURI - CARTER COUNTY 7.5-MINUTE SERIES

Produced by the United States Geological Survey North American Datum of 1983 (NAD83) World Geodetic System of 1984 (WGS84). Projection and 1 000-meter grid:Universal Transverse Mercator, Zone 15S This map is not a legal document. Boundaries may be generalized for this map scale. Private lands within government reservations may not be shown. Obtain permission before entering private lands.