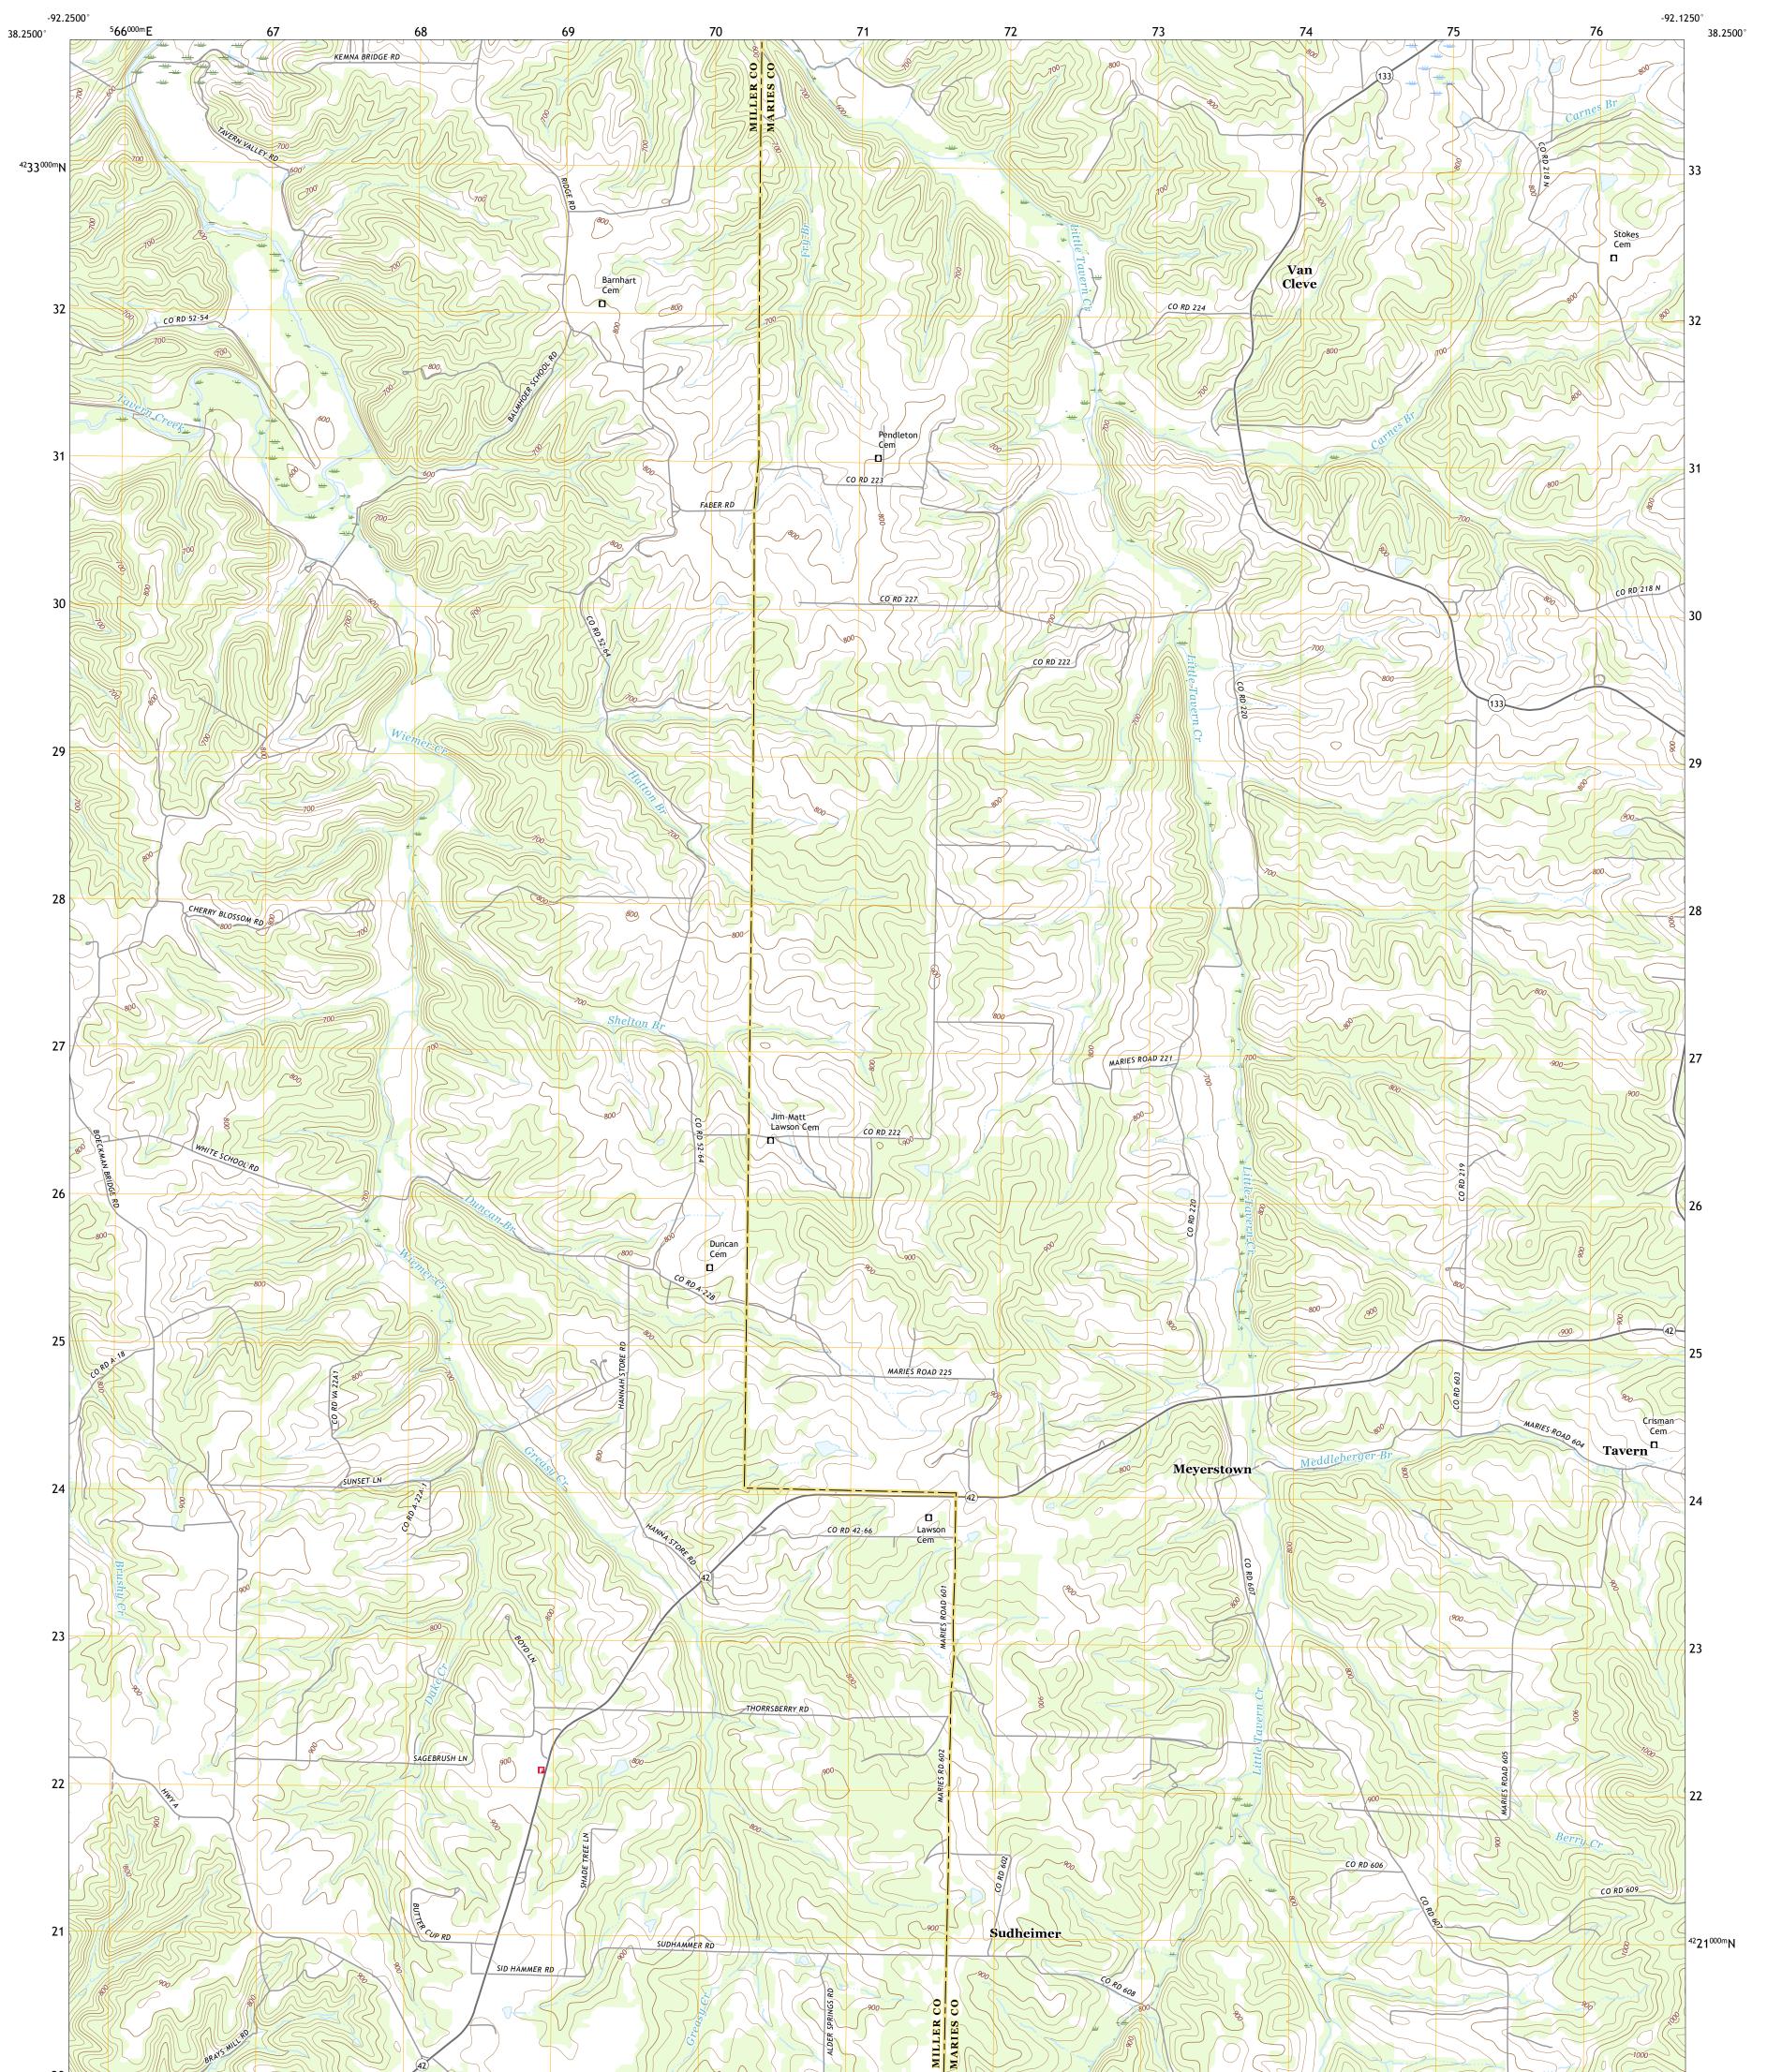

## U.S. DEPARTMENT OF THE INTERIOR U.S. GEOLOGICAL SURVEY

VAN CLEVE QUADRANGLE MISSOURI 7.5-MINUTE SERIES

Produced by the United States Geological Survey North American Datum of 1983 (NAD83) World Geodetic System of 1984 (WGS84). Projection and 1 000-meter grid:Universal Transverse Mercator, Zone 155 This map is not a legal document. Boundaries may be generalized for this map scale. Private lands within government reservations may not be shown. Obtain permission before entering private lands.

Imagery......NAIP, July 2016 - October2016Roads.....U.S.CensusBureau,2016Names......GNIS, 1980 - 2016AttionalHydrography Dataset,2002 - 2016Hydrography.....NationalHydrography Dataset,2002 - 2016Contours.....NationalElevationDataset,2005Boundaries.....Multiplesources;seemetadatafile2014 - 2016PublicLandSurveySystem......BLM,2017Wetlands......FWSNationalWetlandsInventory1983