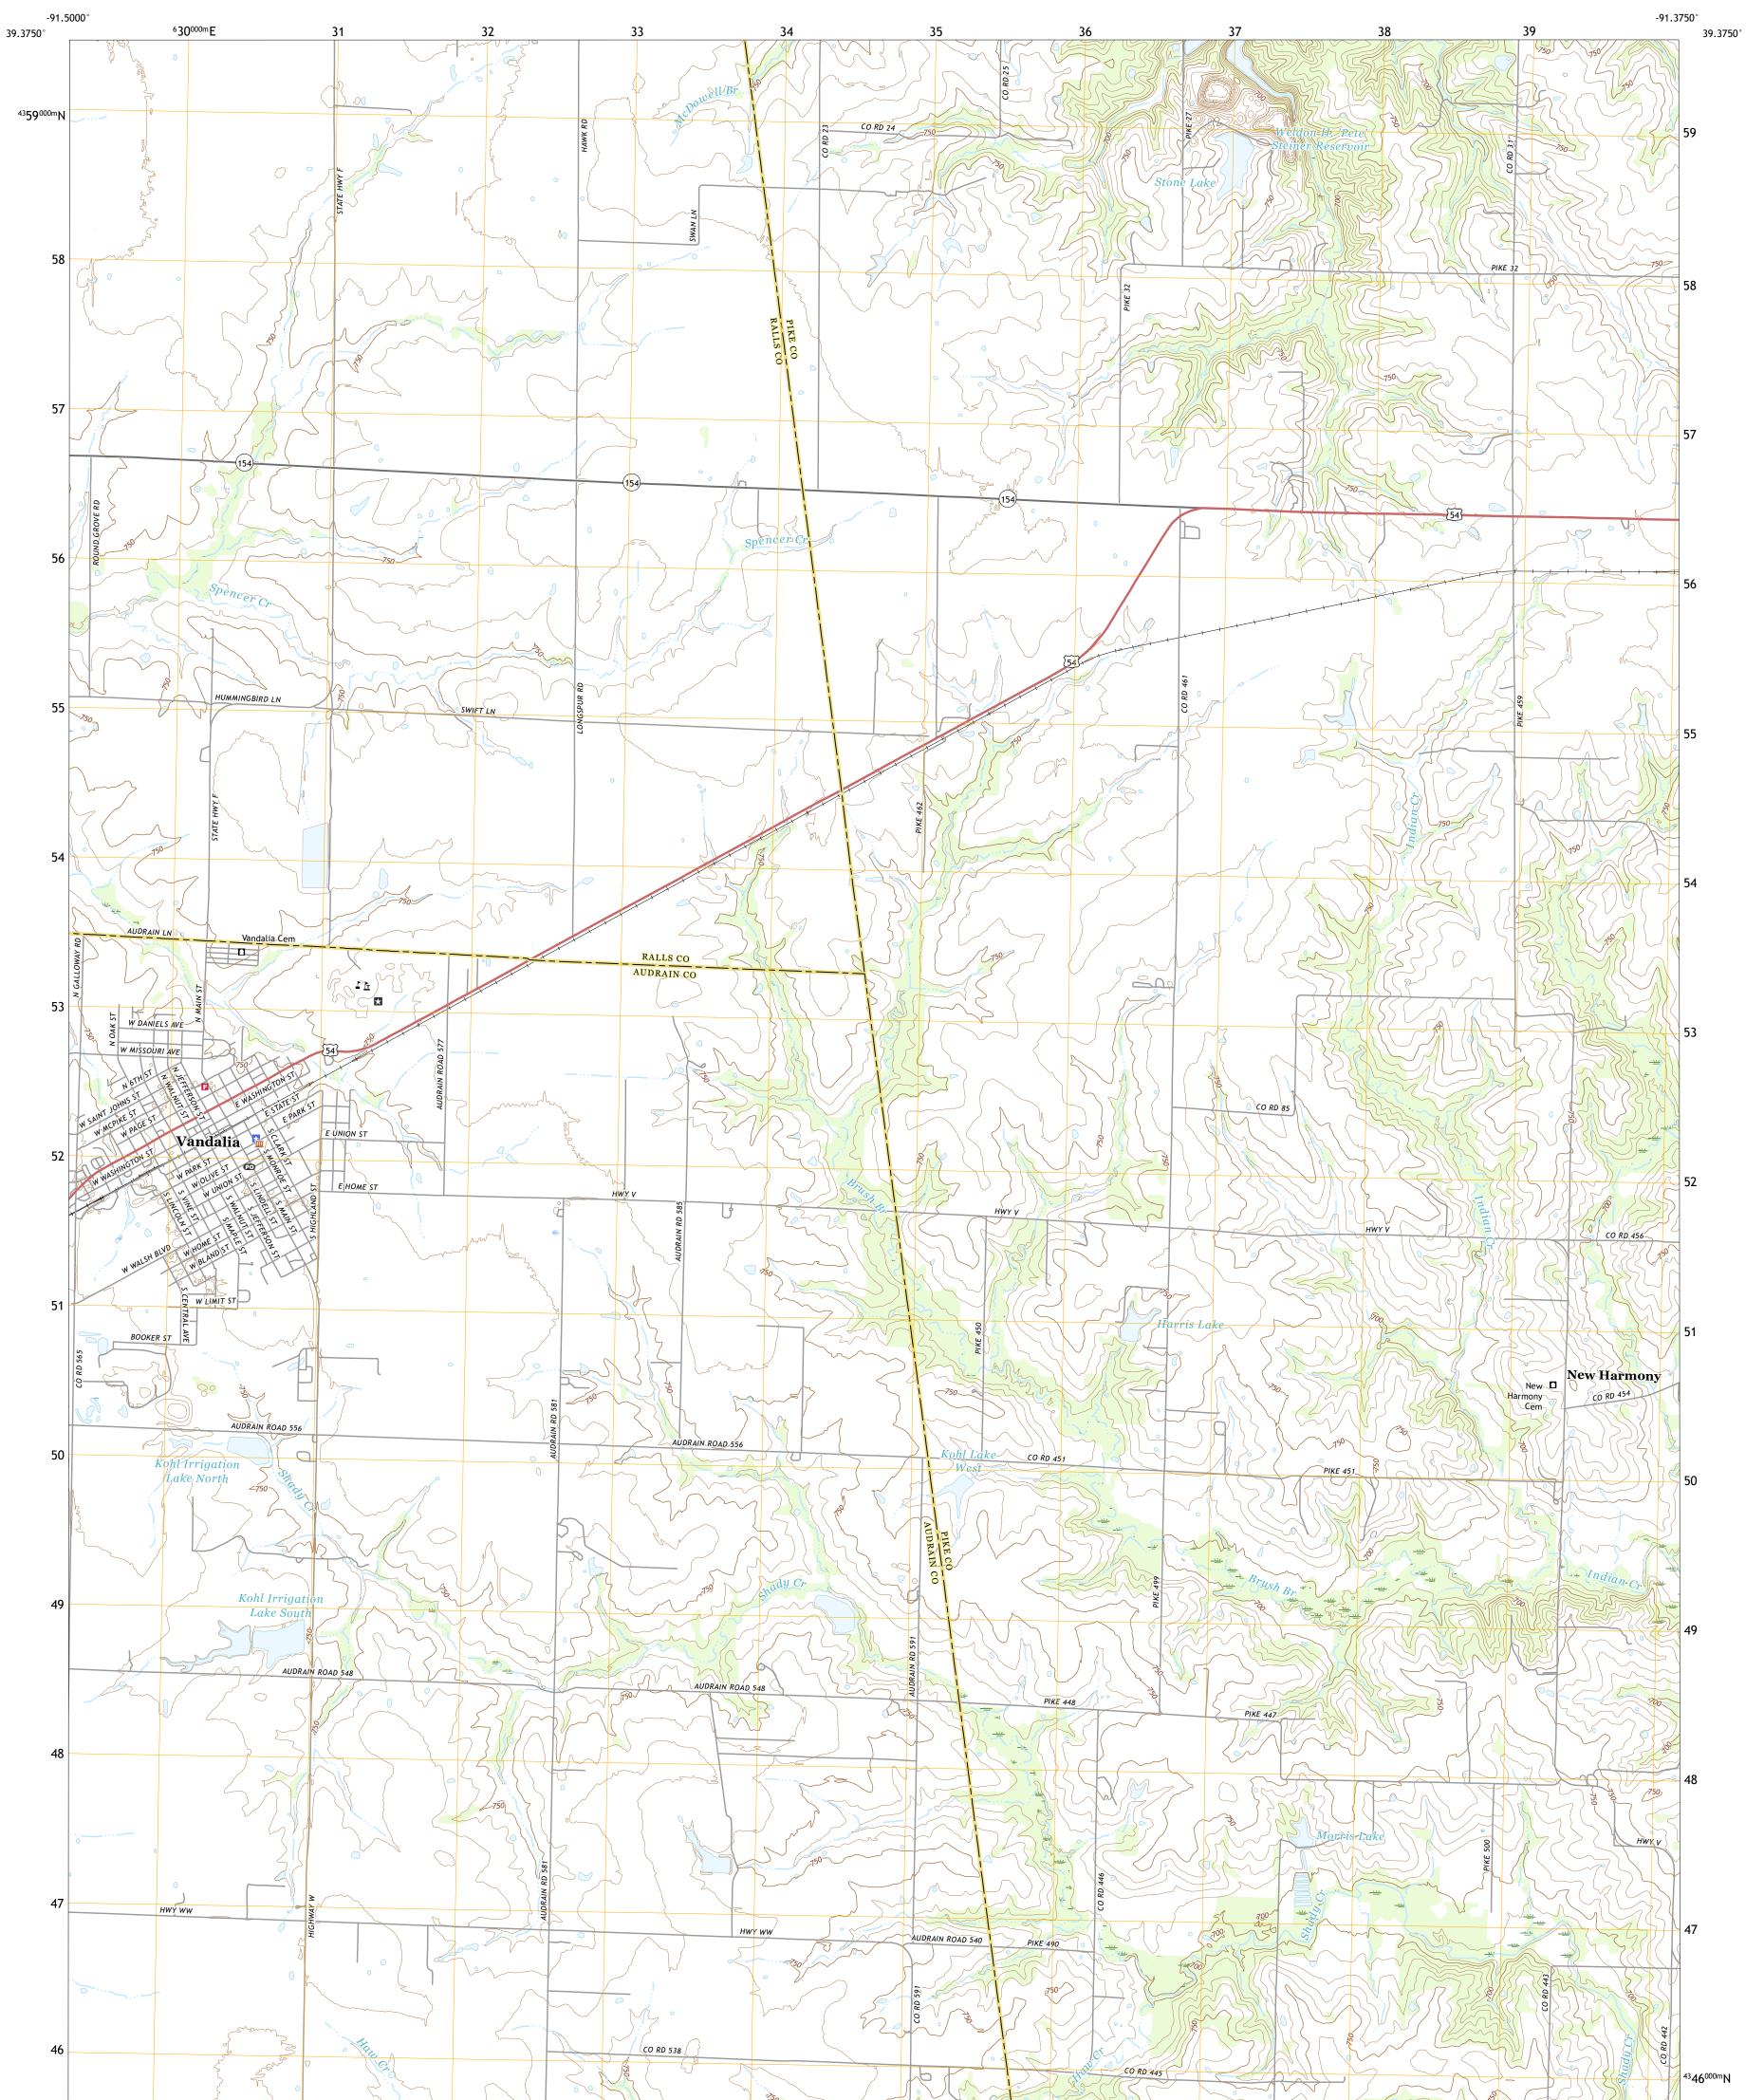

## U.S. DEPARTMENT OF THE INTERIOR U.S. GEOLOGICAL SURVEY

VANDALIA QUADRANGLE MISSOURI 7.5-MINUTE SERIES

Produced by the United States Geological Survey North American Datum of 1983 (NAD83) World Geodetic System of 1984 (WGS84). Projection and 1 000-meter grid:Universal Transverse Mercator, Zone 15S This map is not a legal document. Boundaries may be generalized for this map scale. Private lands within government reservations may not be shown. Obtain permission before entering private lands.

 Imagery......NAIP, June 2020 - July 2020

 Roads......NAIP, June 2020 - July 2020

 Roads......Naional Bureau, 2016

 Names......GNIS, 1980 - 2020

 Hydrography......GNIS, 1980 - 2020

 Hydrography......National Hydrography Dataset, 2002 - 2018

 Contours......National Elevation Dataset, 2016

 Boundaries......Multiple sources; see metadata file 2018 - 2019

 Public Land Survey System.......BLM, 2020

 Wetlands......FWS National Wetlands Inventory Not Available