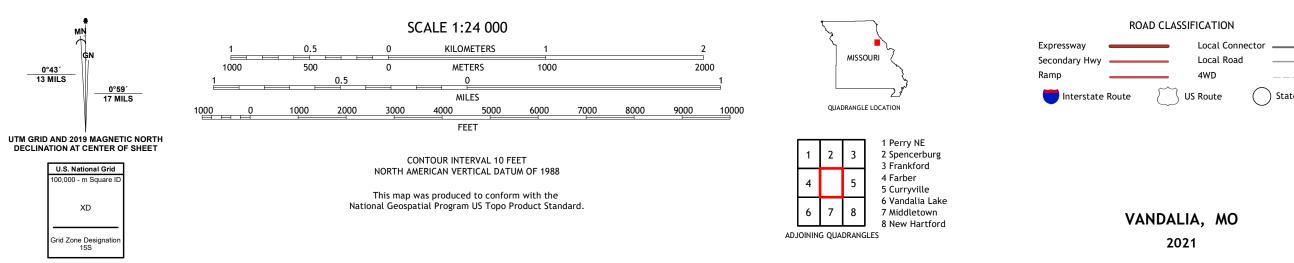

## U.S. DEPARTMENT OF THE INTERIOR U.S. GEOLOGICAL SURVEY

VANDALIA QUADRANGLE MISSOURI 7.5-MINUTE SERIES

Produced by the United States Geological Survey North American Datum of 1983 (NAD83) World Geodetic System of 1984 (WGS84). Projection and 1 000-meter grid:Universal Transverse Mercator, Zone 15S This map is not a legal document. Boundaries may be generalized for this map scale. Private lands within government reservations may not be shown. Obtain permission before entering private lands.

State Route