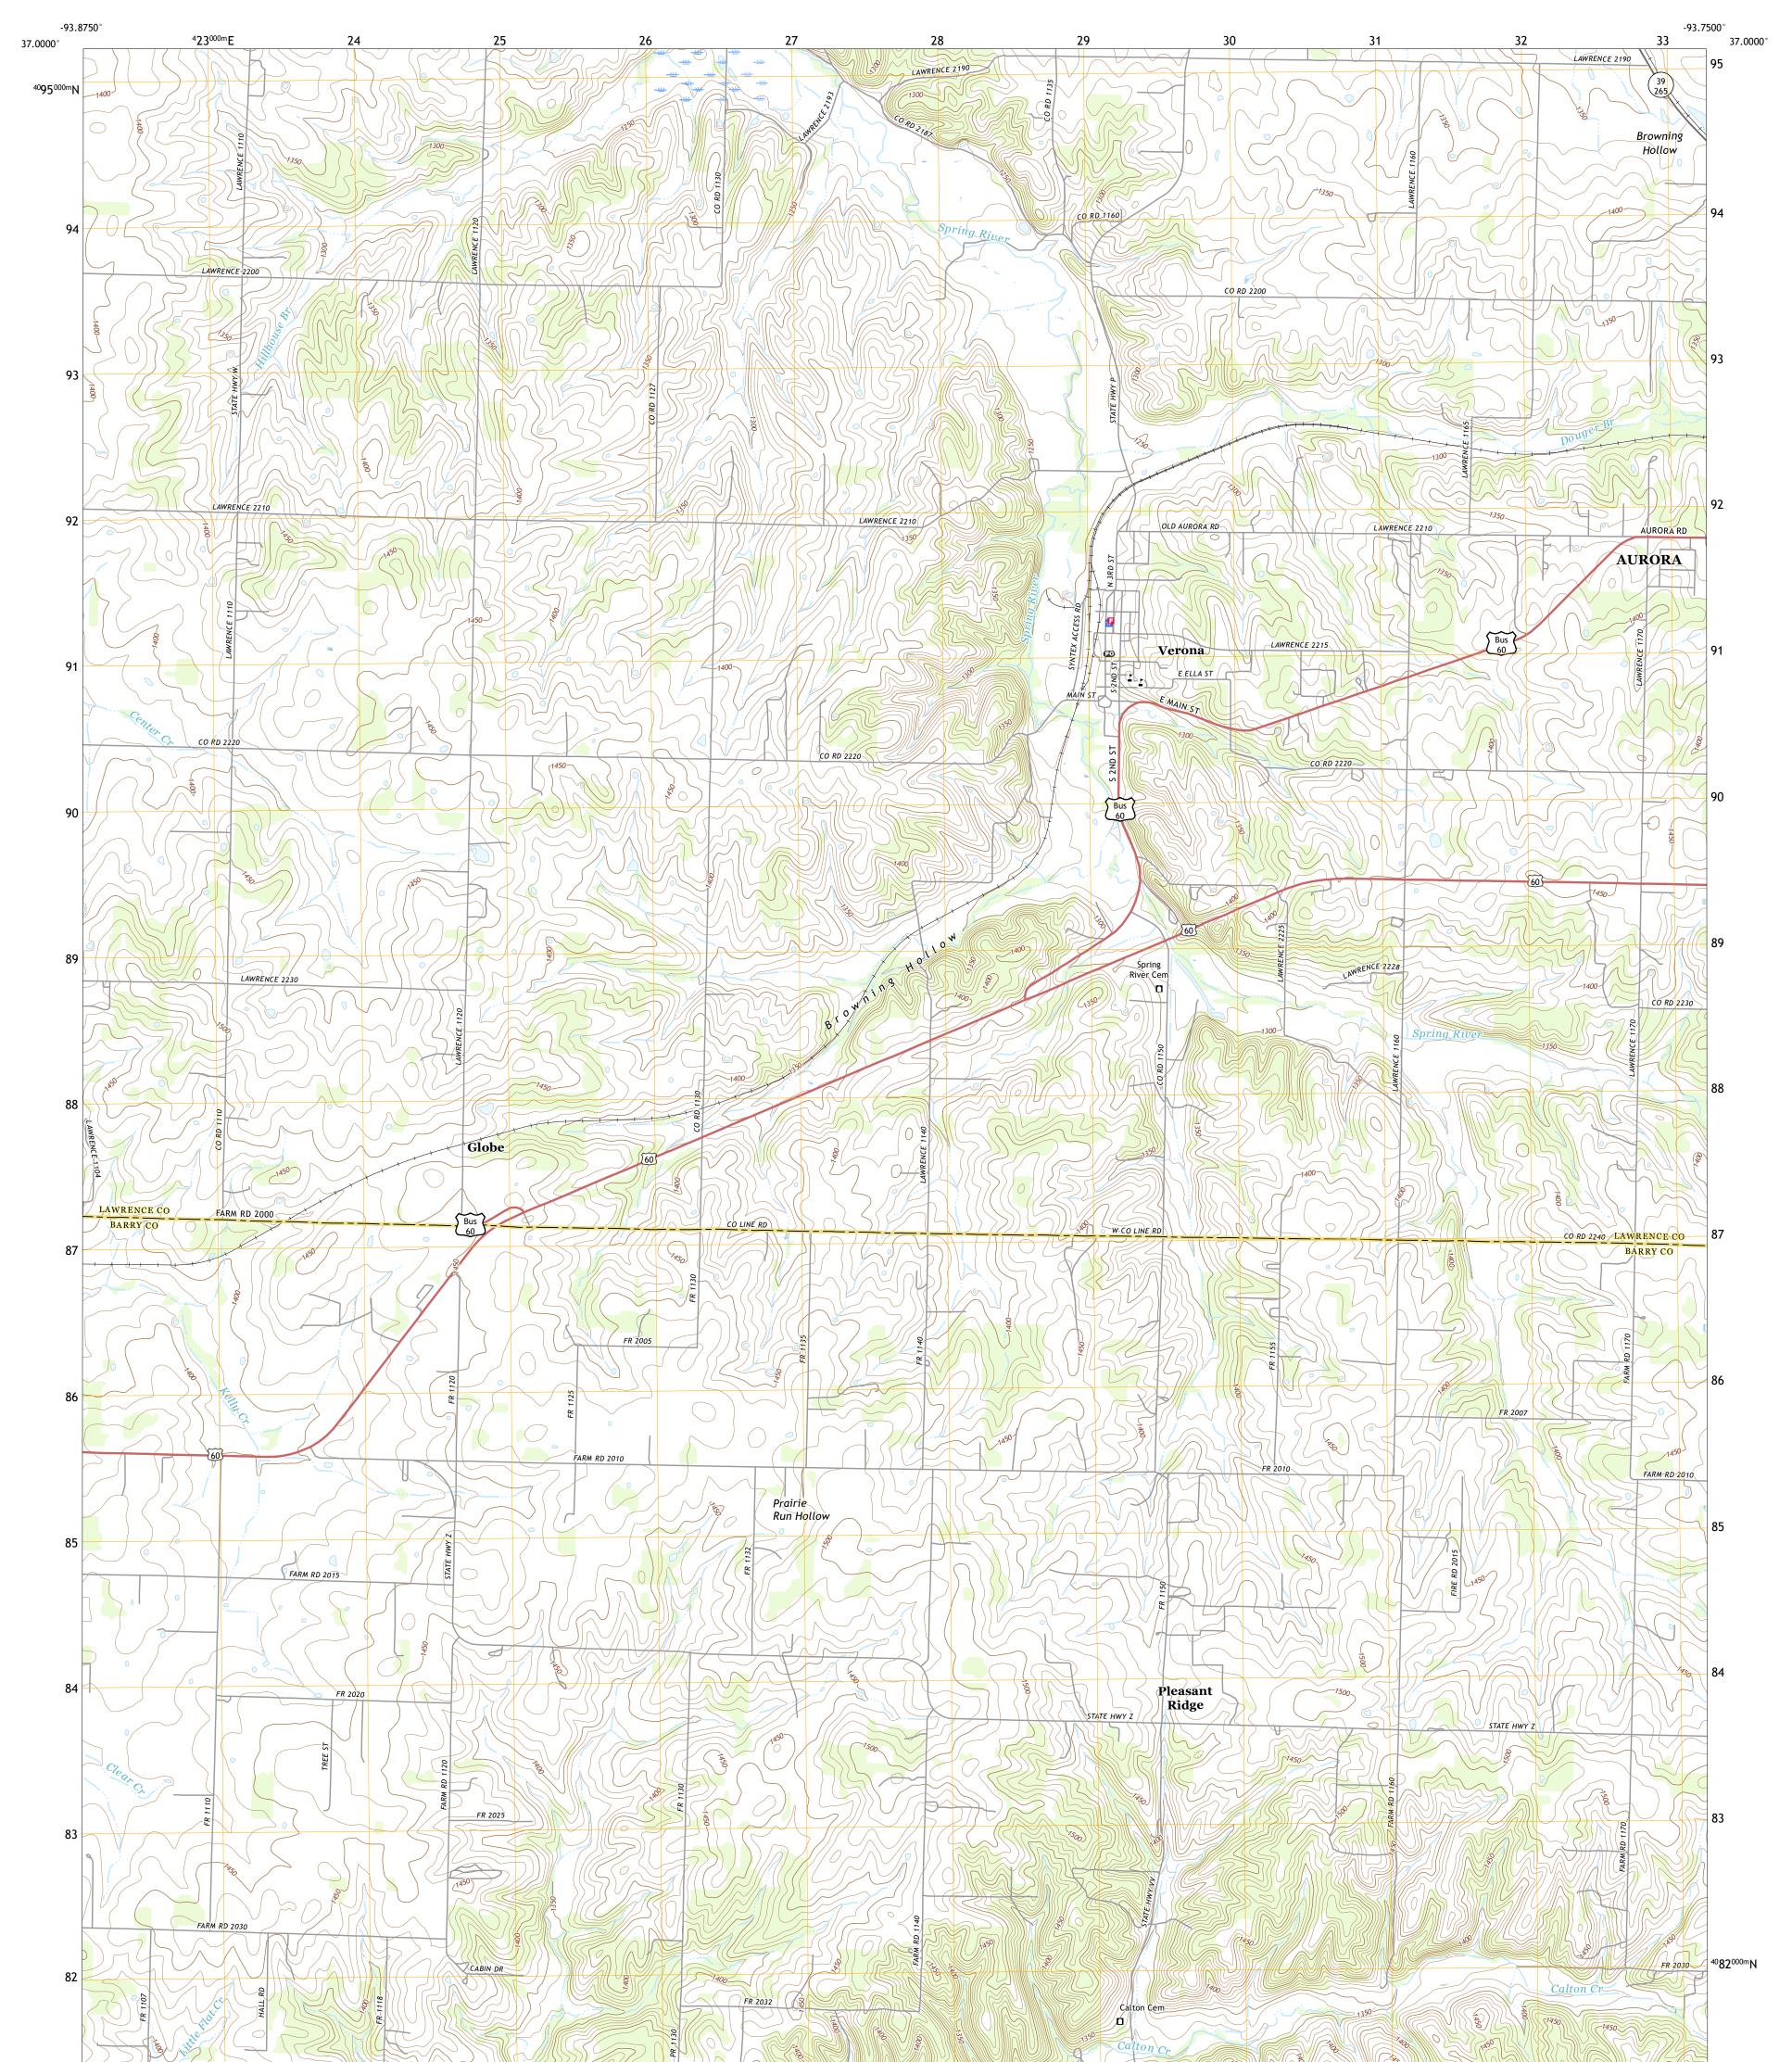

## U.S. DEPARTMENT OF THE INTERIOR U.S. GEOLOGICAL SURVEY

VERONA QUADRANGLE MISSOURI 7.5-MINUTE SERIES

Produced by the United States Geological Survey North American Datum of 1983 (NAD83) World Geodetic System of 1984 (WGS84). Projection and 1 000-meter grid:Universal Transverse Mercator, Zone 15S This map is not a legal document. Boundaries may be generalized for this map scale. Private lands within government reservations may not be shown. Obtain permission before entering private lands.

 Imagery......NAIP, June 2020 - June 2020

 Roads......NAIP, June 2020 - June 2020

 Roads......Naional Bureau, 2016

 Names......GNIS, 1980 - 2020

 Hydrography......GNIS, 1980 - 2020

 Hydrography......National Hydrography Dataset, 2001 - 2018

 Contours......National Elevation Dataset, 2002

 Boundaries......Multiple sources; see metadata file 2018 - 2019

 Public Land Survey System.......BLM, 2020

 Wetlands......FWS National Wetlands Inventory Not Available