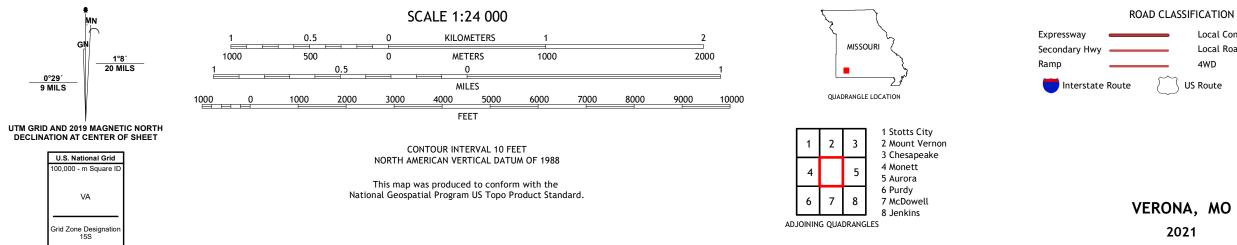

## U.S. DEPARTMENT OF THE INTERIOR U.S. GEOLOGICAL SURVEY

VERONA QUADRANGLE MISSOURI 7.5-MINUTE SERIES

Produced by the United States Geological Survey North American Datum of 1983 (NAD83) World Geodetic System of 1984 (WGS84). Projection and 1 000-meter grid:Universal Transverse Mercator, Zone 15S This map is not a legal document. Boundaries may be generalized for this map scale. Private lands within government reservations may not be shown. Obtain permission before entering private lands.