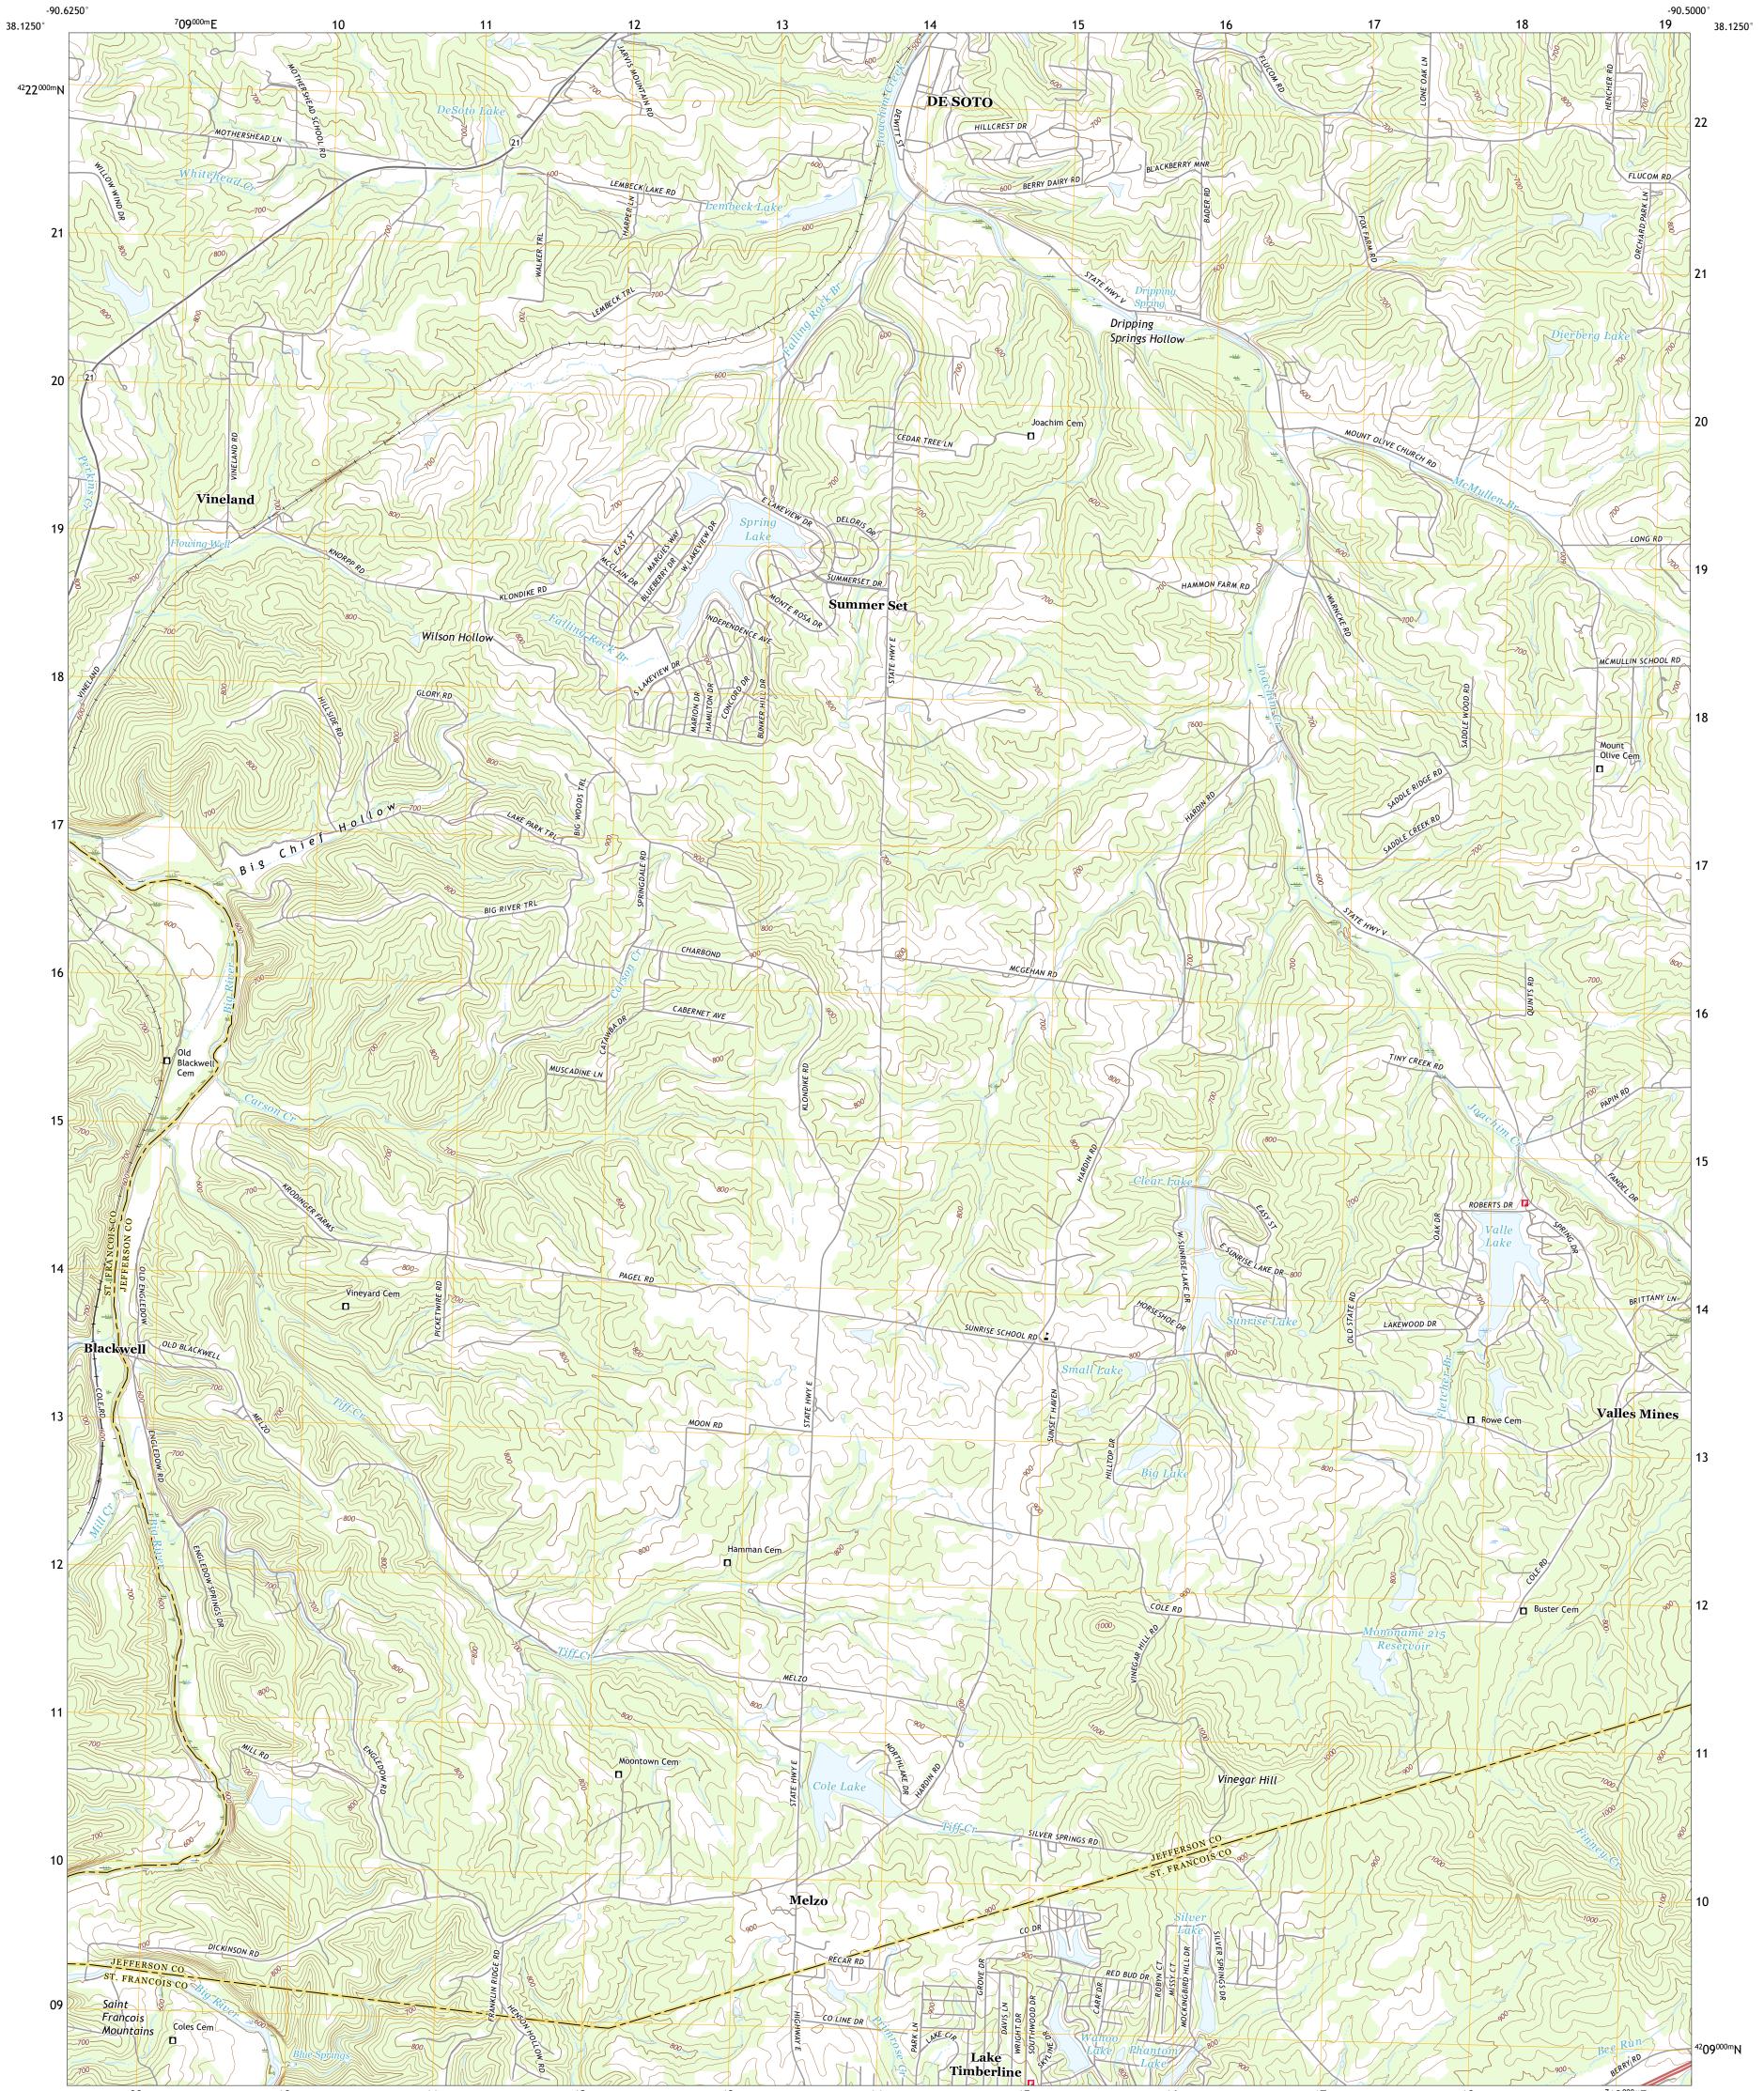

## U.S. DEPARTMENT OF THE INTERIOR U.S. GEOLOGICAL SURVEY

VINELAND QUADRANGLE MISSOURI 7.5-MINUTE SERIES

Produced by the United States Geological Survey North American Datum of 1983 (NAD83) World Geodetic System of 1984 (WGS84). Projection and 1 000-meter grid:Universal Transverse Mercator, Zone 15S This map is not a legal document. Boundaries may be generalized for this map scale. Private lands within government reservations may not be shown. Obtain permission before entering private lands.

 Imagery......NAIP, July 2020 - July 2020

 Roads......NAIP, July 2020 - July 2020

 Roads......Naional Bureau, 2016

 Names......GNIS, 1980 - 2020

 Hydrography......GNIS, 1980 - 2020

 Hydrography......National Hydrography Dataset, 2001 - 2019

 Contours......National Elevation Dataset, 2012

 Boundaries......Multiple sources; see metadata file 2018 - 2019

 Public Land Survey System.......BLM, 2020

 Wetlands......FWS National Wetlands Inventory Not Available

VINELAND, MO

2021