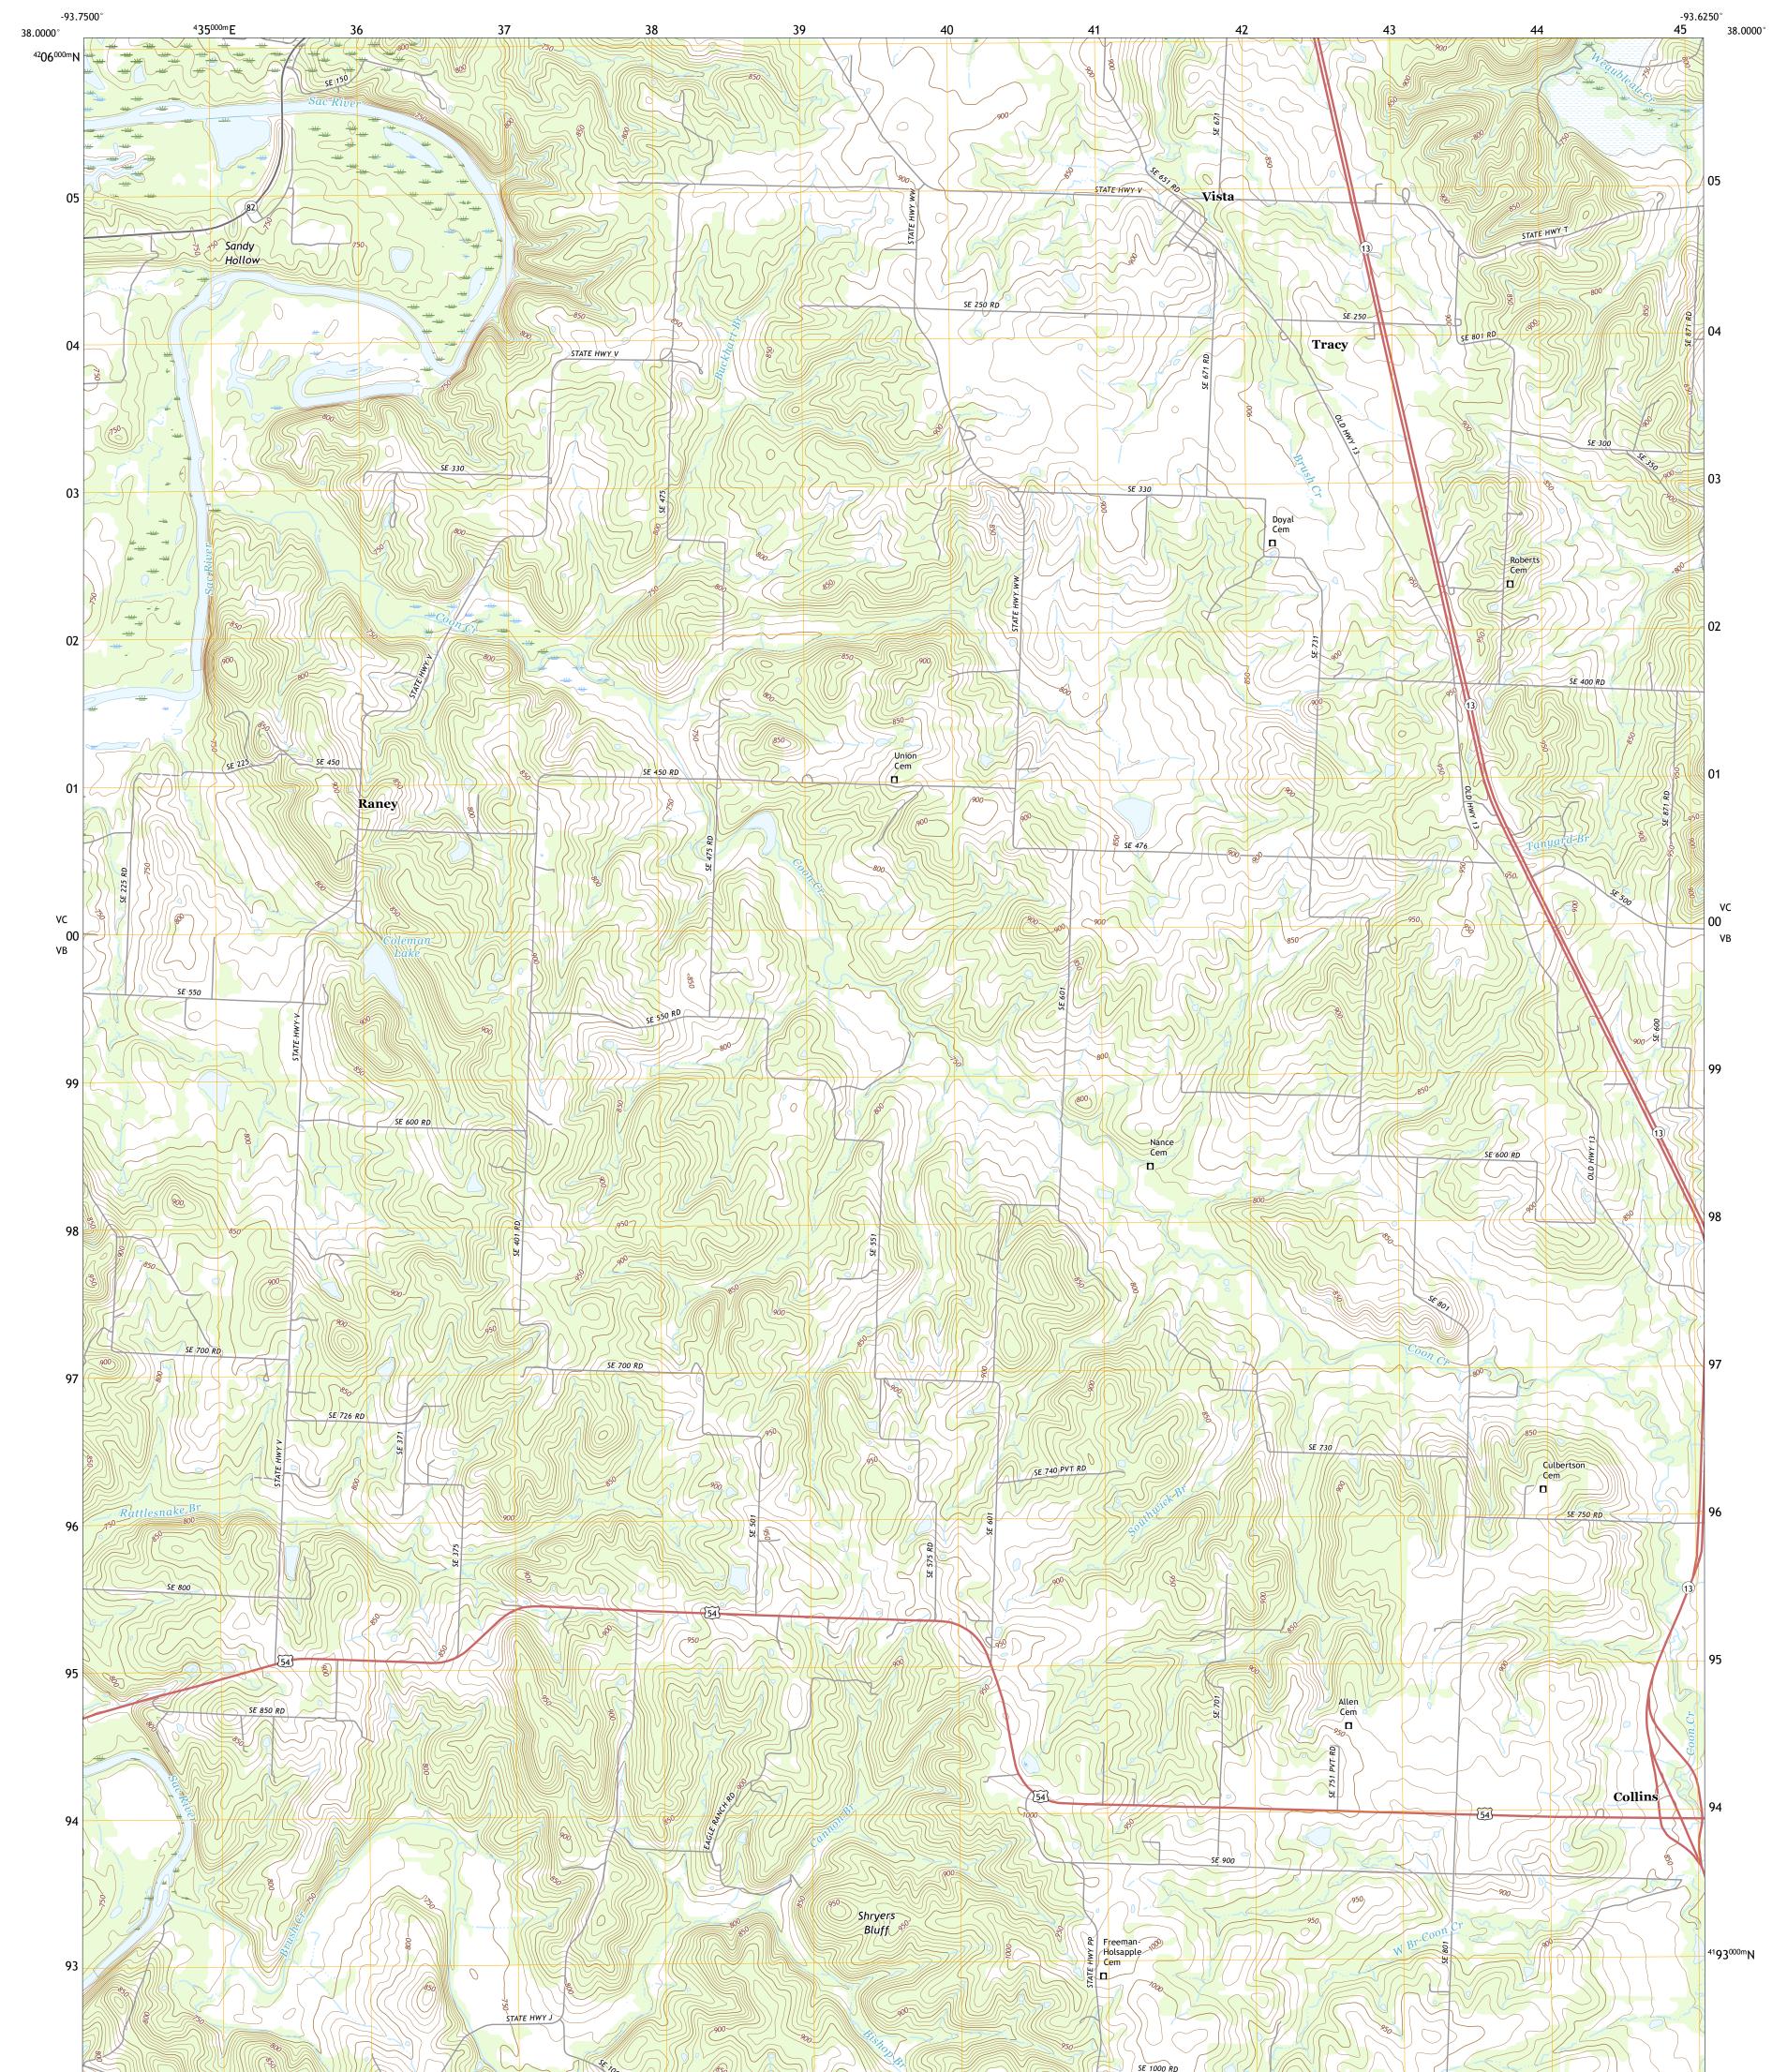

## U.S. DEPARTMENT OF THE INTERIOR U.S. GEOLOGICAL SURVEY

VISTA QUADRANGLE MISSOURI - SAINT CLAIR COUNTY 7.5-MINUTE SERIES

Produced by the United States Geological Survey North American Datum of 1983 (NAD83) World Geodetic System of 1984 (WGS84). Projection and 1 000-meter grid:Universal Transverse Mercator, Zone 15S This map is not a legal document. Boundaries may be generalized for this map scale. Private lands within government reservations may not be shown. Obtain permission before entering private lands.

Imagery......NAIP, July 2016 - October2016Roads.....U.S.CensusBureau,2016Names......GNIS, 1980 - 2017Hydrography Dataset,2002 - 2016Hydrography.....NationalHydrography Dataset,2002 - 2016Contours.....NationalElevationDataset,2005Boundaries.....Multiplesources;seemetadatafile2014 -PublicLandSurveySystem......BLM,2017Wetlands......FWSNationalWetlandsInventory1984 -1986