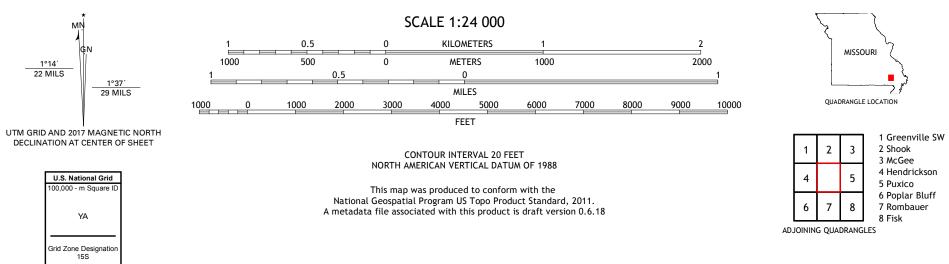

.....NAIP, June 2016 - October 2016 Imagery.... Roads.....

MN 

1°14′ 22 MILS

ĠN

YA

 $\overline{\phantom{a}}$ 