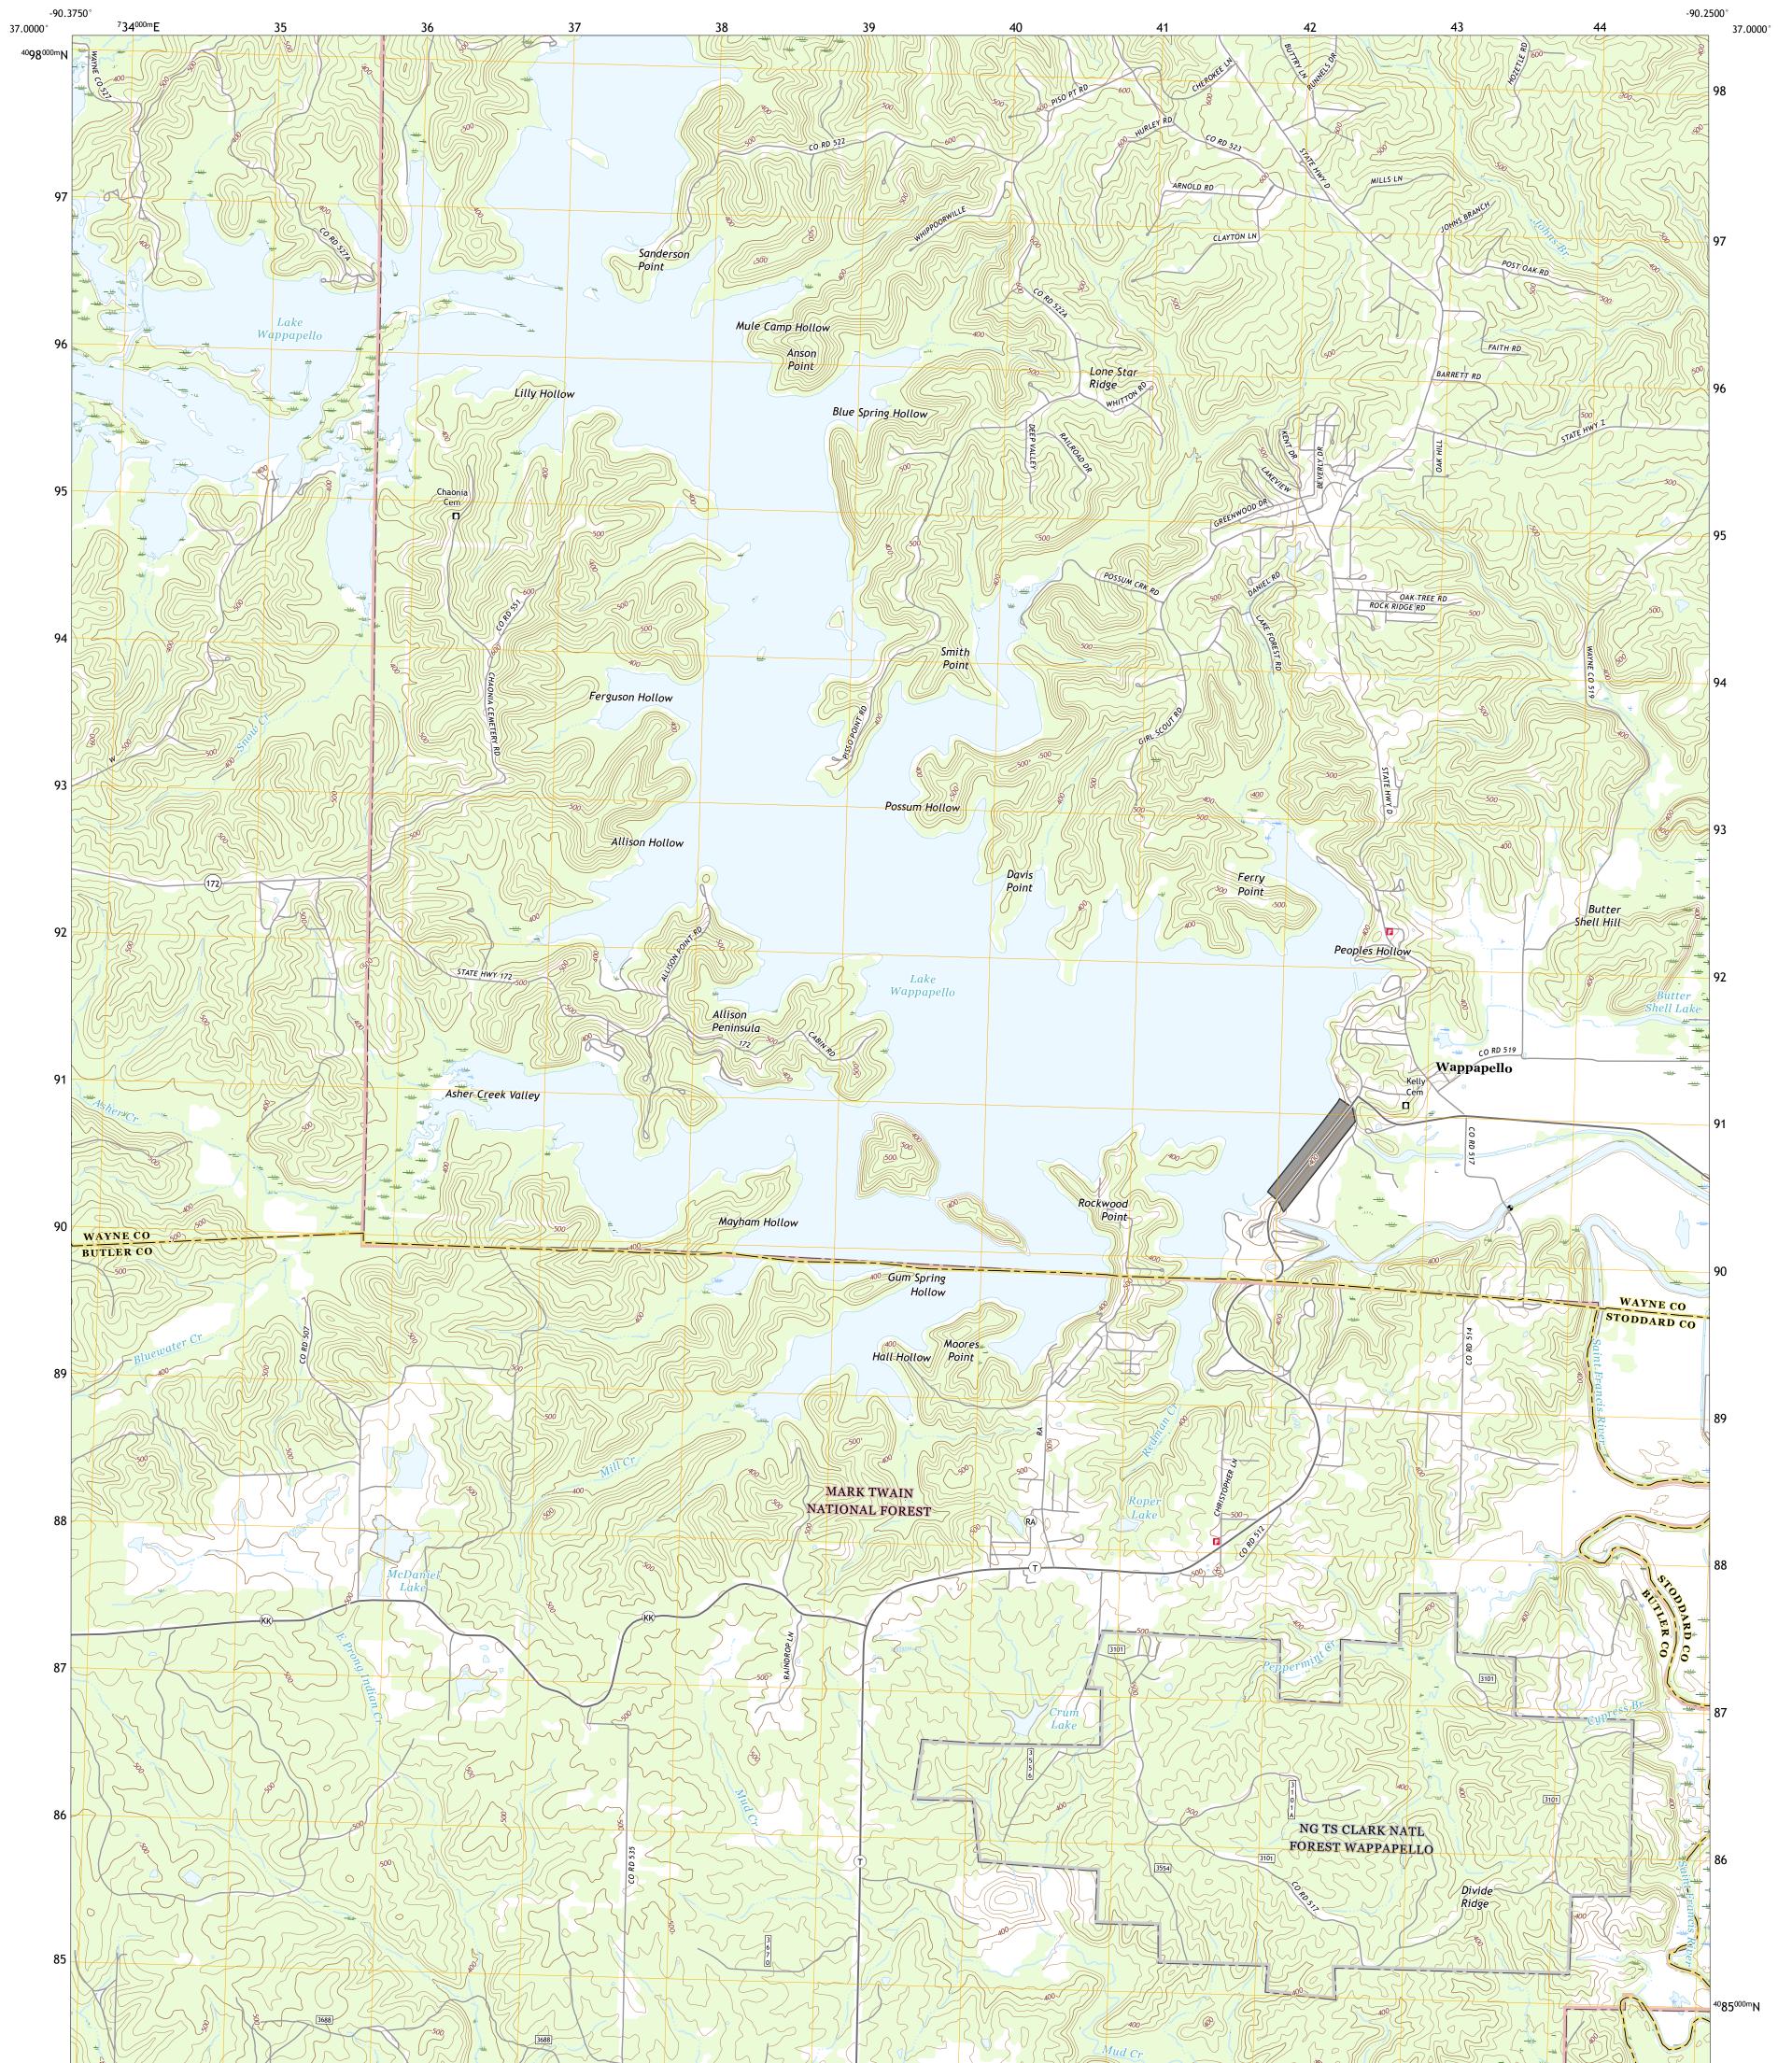

The National Map US Topo

USEST SEPARCE USEST SEPARCE

WAPPAPELLO QUADRANGLE MISSOURI 7.5-MINUTE SERIES

Produced by the United States Geological Survey North American Datum of 1983 (NAD83) World Geodetic System of 1984 (WGS84). Projection and 1 000-meter grid:Universal Transverse Mercator, Zone 155 This map is not a legal document. Boundaries may be generalized for this map scale. Private lands within government reservations may not be shown. Obtain permission before entering private lands.