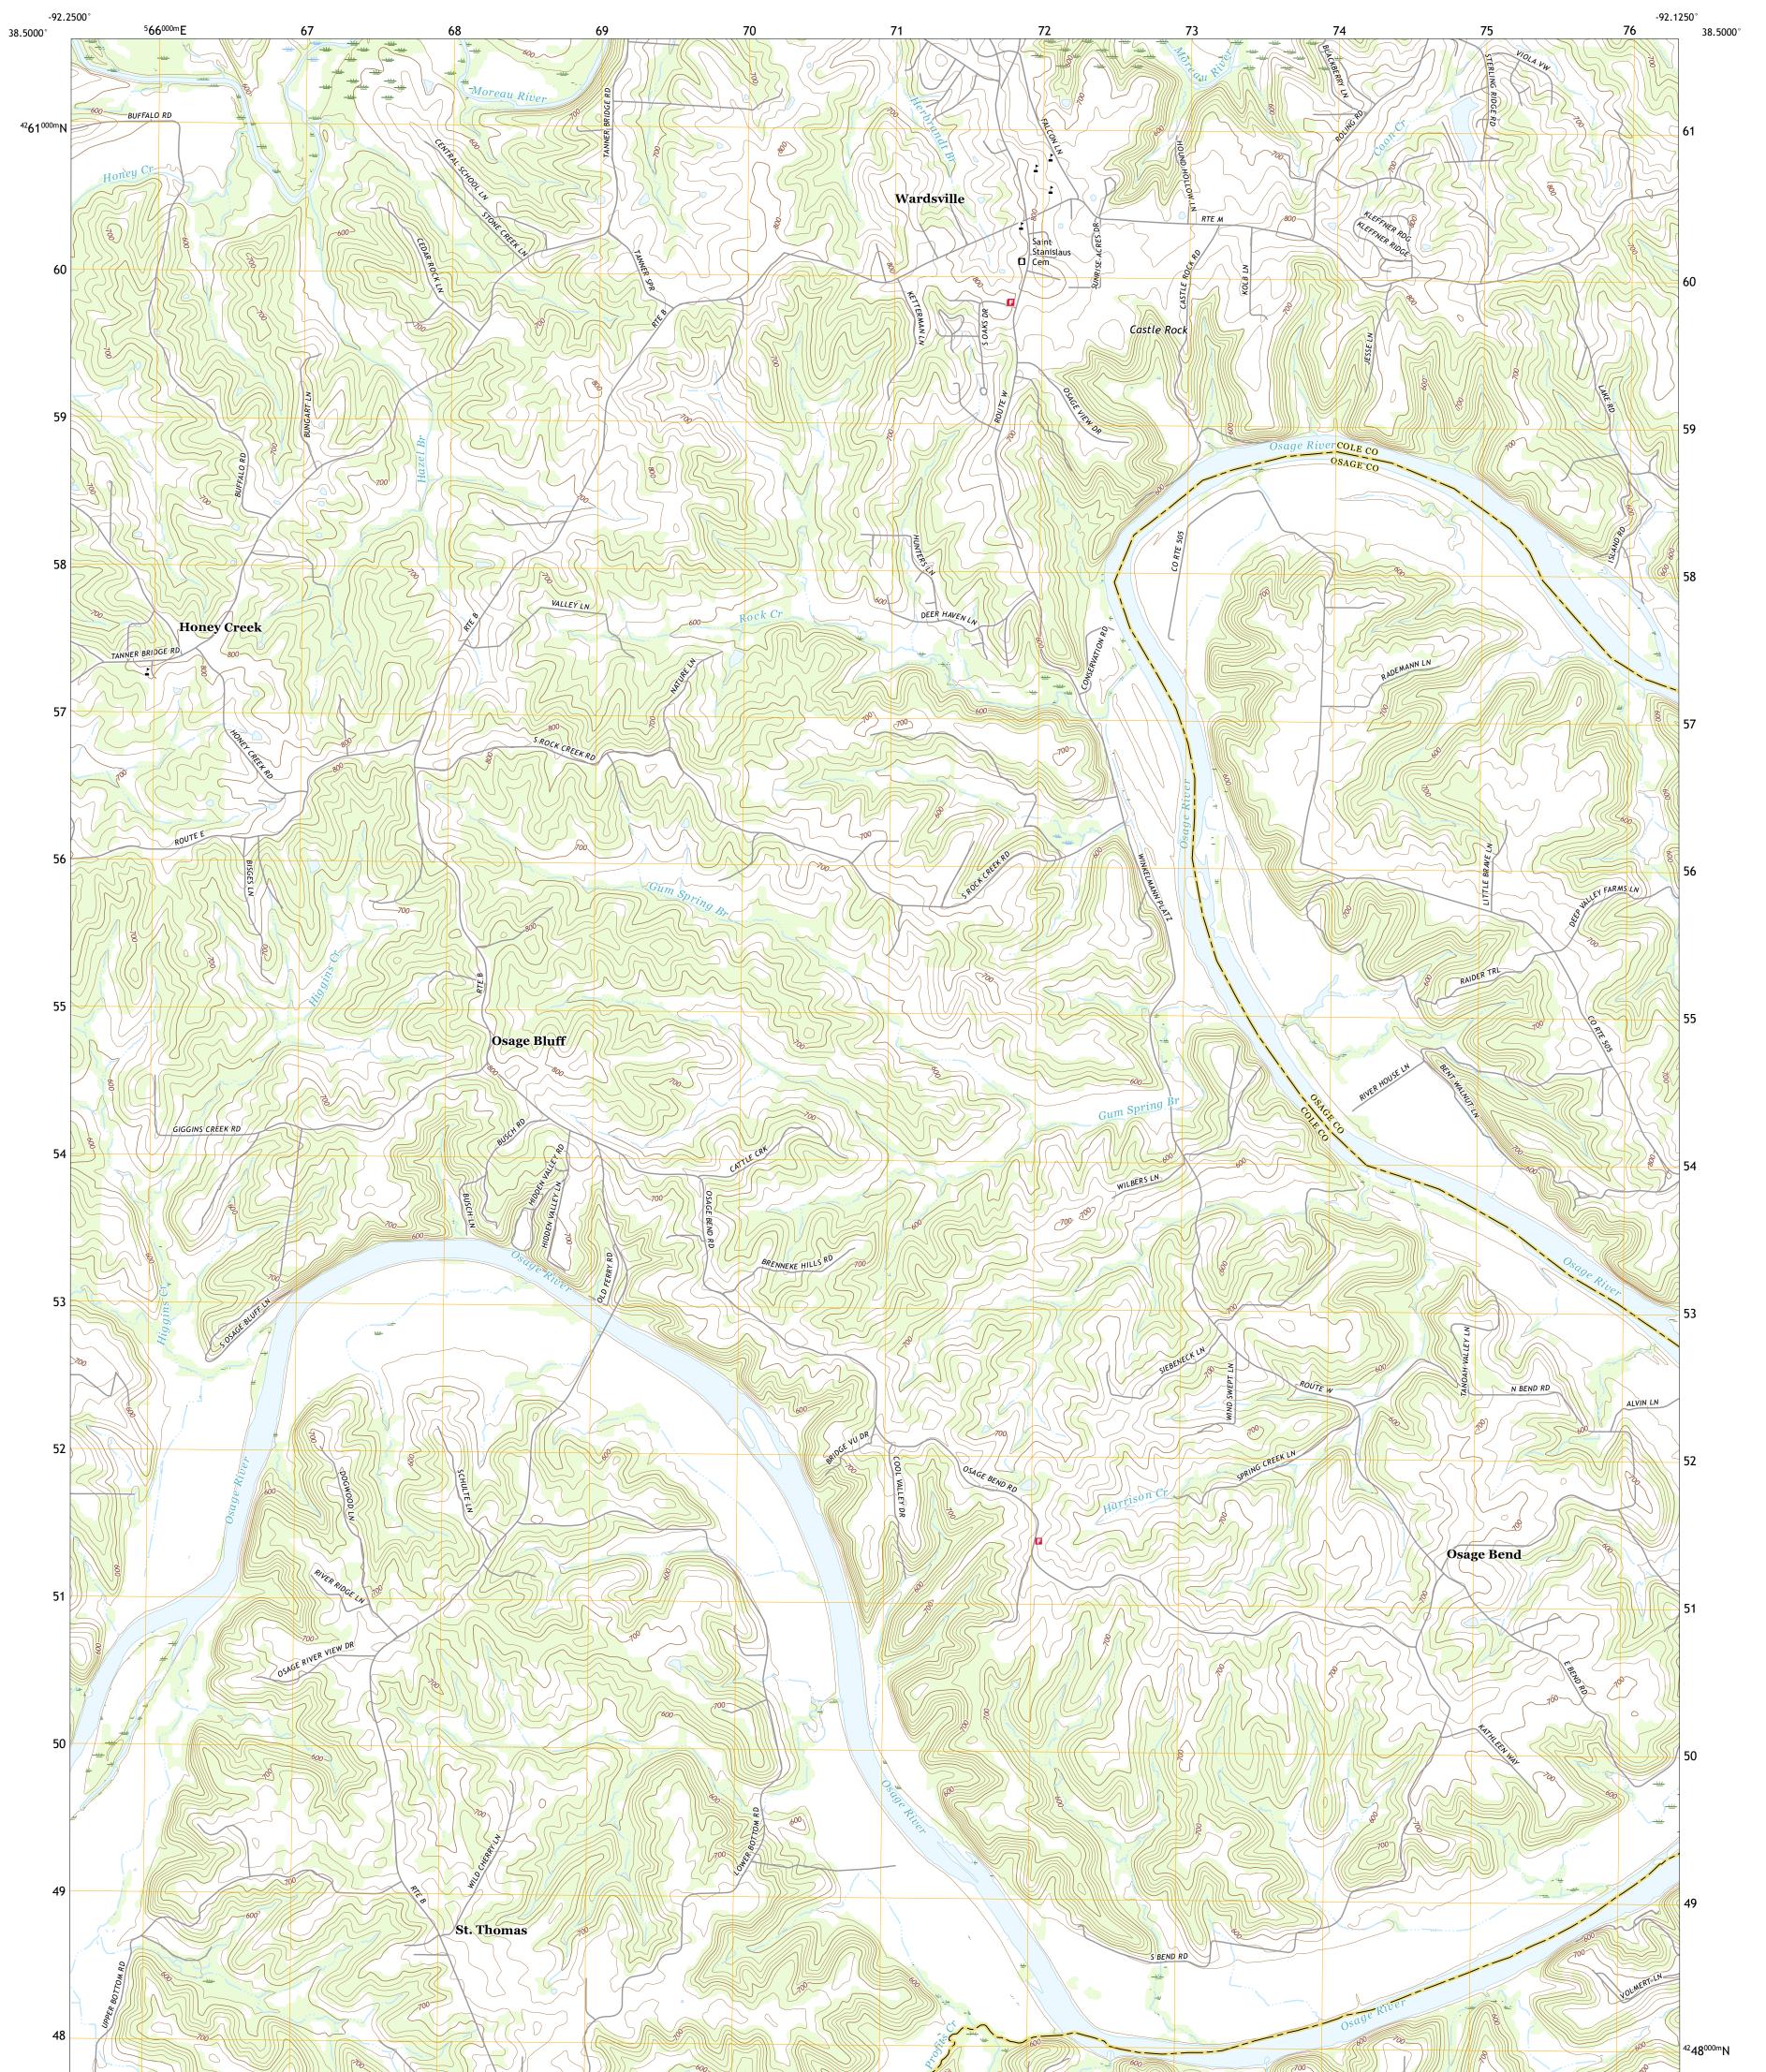

## U.S. DEPARTMENT OF THE INTERIOR U.S. GEOLOGICAL SURVEY

WARDSVILLE QUADRANGLE MISSOURI 7.5-MINUTE SERIES

**Produced by the United States Geological Survey** North American Datum of 1983 (NAD83) World Geodetic System of 1984 (WGS84). Projection and 1 000-meter grid:Universal Transverse Mercator, Zone 15S This map is not a legal document. Boundaries may be generalized for this map scale. Private lands within government reservations may not be shown. Obtain permission before entering private lands.

Imagery......NAIP, July 2020 - July 2020 Roads......GNIS, 1980 - 2020 Hydrography......GNIS, 1980 - 2020 Hydrography......National Hydrography Dataset, 2002 - 2019 Contours.....National Elevation Dataset, 2005 Boundaries.....Multiple sources; see metadata file 2018 - 2019 Public Land Survey System.....BLM, 2020 Wetlands......BLM, 2020