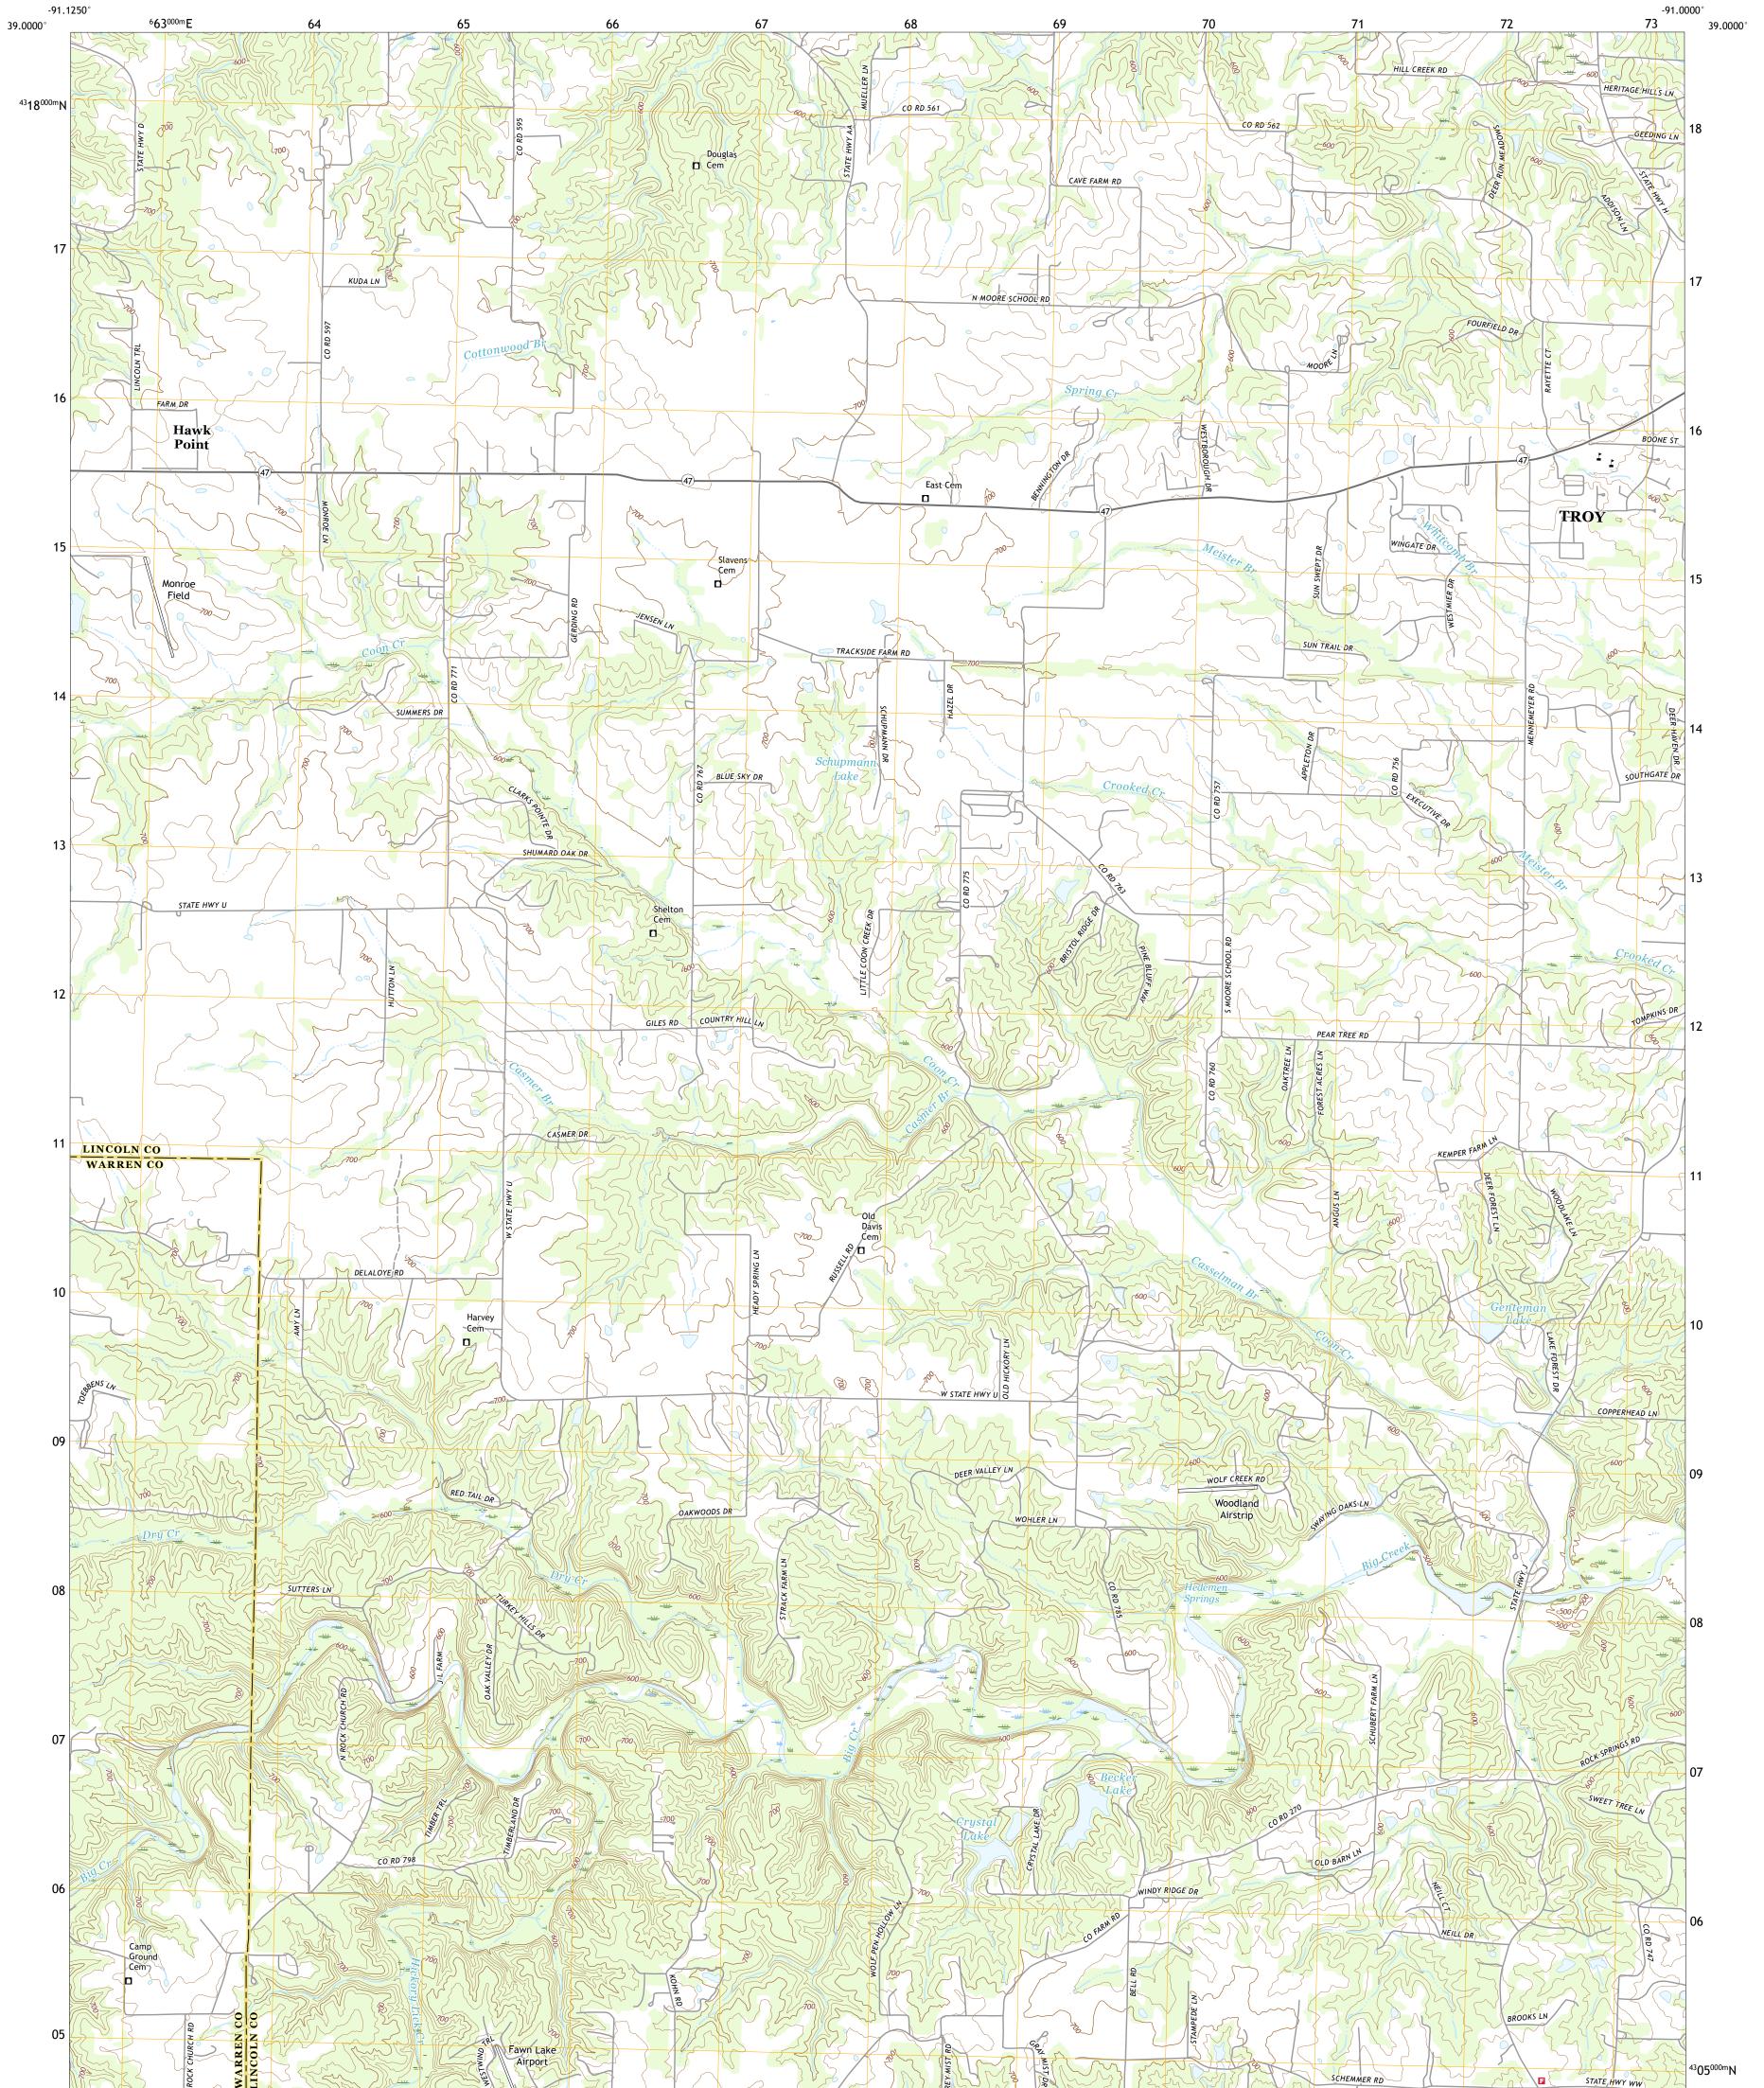

## U.S. DEPARTMENT OF THE INTERIOR U.S. GEOLOGICAL SURVEY

WARRENTON NE QUADRANGLE MISSOURI 7.5-MINUTE SERIES

Produced by the United States Geological Survey North American Datum of 1983 (NAD83) World Geodetic System of 1984 (WGS84). Projection and 1 000-meter grid:Universal Transverse Mercator, Zone 15S This map is not a legal document. Boundaries may be generalized for this map scale. Private lands within government reservations may not be shown. Obtain permission before entering private lands.

Imagery......NAIP, June 2016 - October 2016 Roads......NAIP, June 2016 - October 2016 Names......GNIS, 1980 - 2017 Hydrography......GNIS, 1980 - 2017 Contours.....National Hydrography Dataset, 2002 - 2015 Contours.....National Elevation Dataset, 2007 - 2013 Boundaries.....Multiple sources; see metadata file 2014 - 2016 Public Land Survey System......BLM, 2017 Wetlands......BLM, 2017

State Route