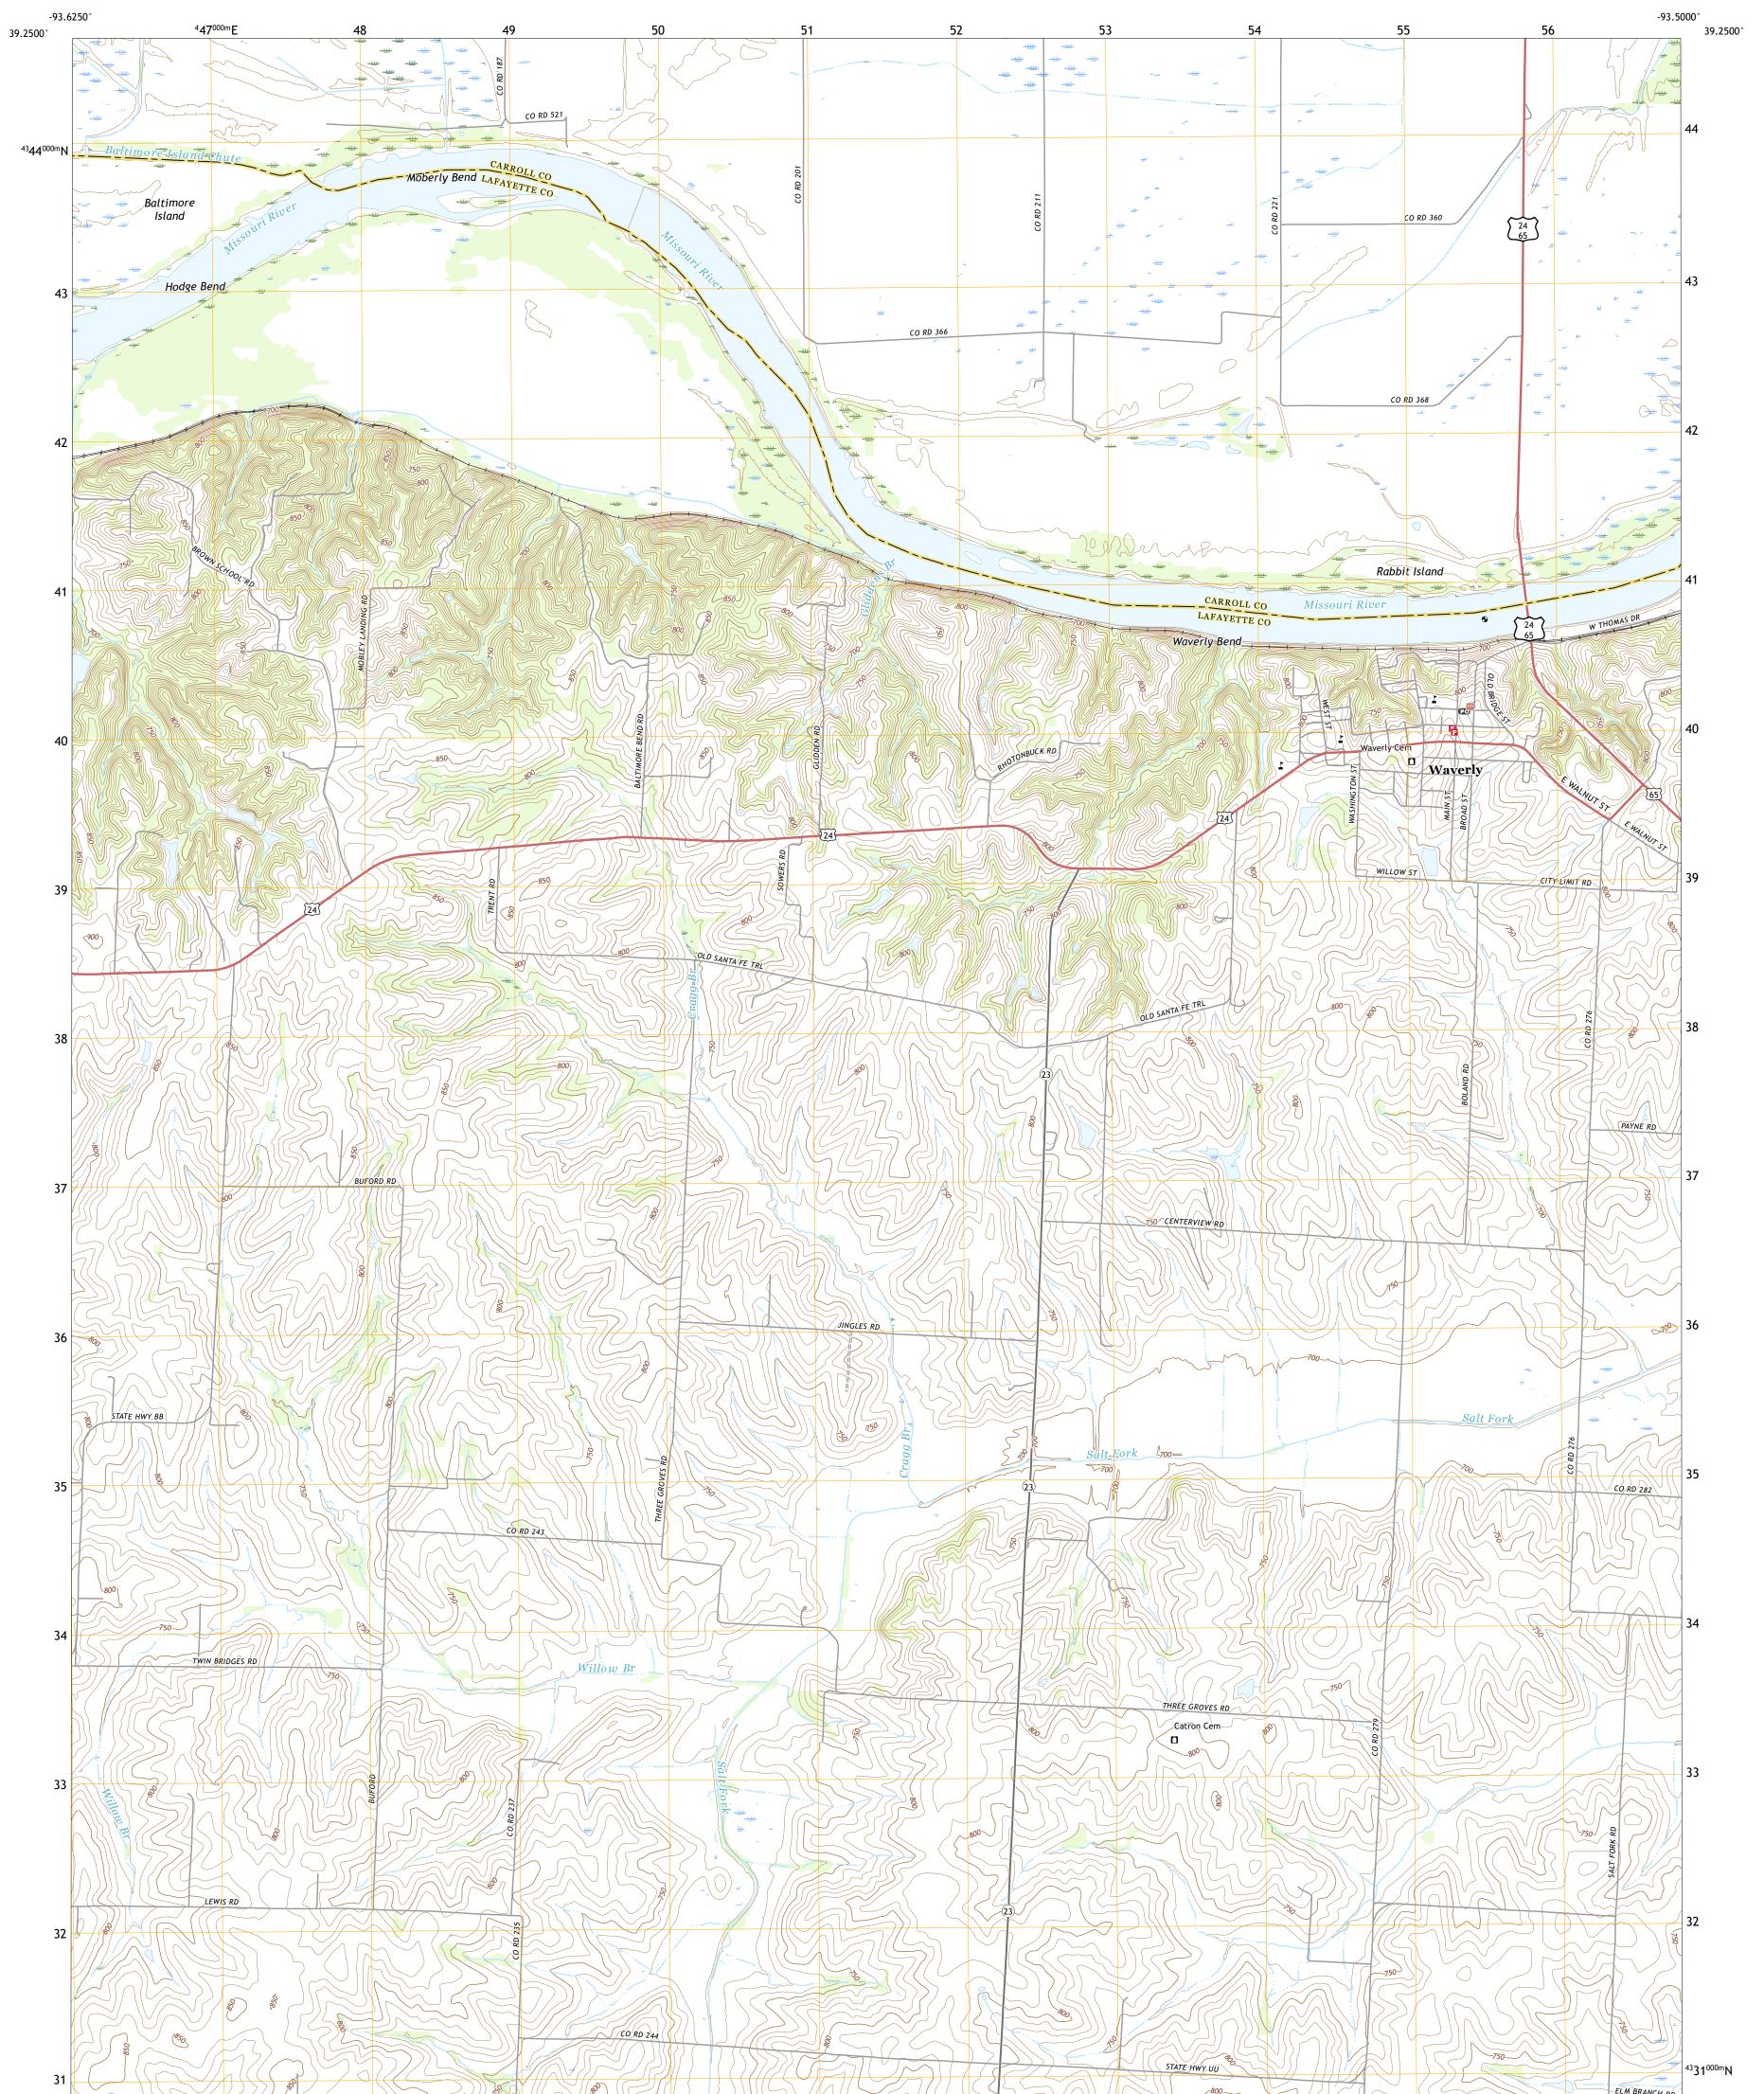

## U.S. DEPARTMENT OF THE INTERIOR U.S. GEOLOGICAL SURVEY

Produced by the United States Geological Survey North American Datum of 1983 (NAD83) World Geodetic System of 1984 (WGS84). Projection and 1 000-meter grid:Universal Transverse Mercator, Zone 155 This map is not a legal document. Boundaries may be generalized for this map scale. Private lands within government reservations may not be shown. Obtain permission before entering private lands.

Imagery......NAIP, July 2020 - July 2020 Roads......GNIS, 1980 - 2020 Hydrography......GNIS, 1980 - 2020 Hydrography......National Hydrography Dataset, 2002 - 2018 Contours.....National Elevation Dataset, 2008 Boundaries.....Multiple sources; see metadata file 2018 - 2020 Public Land Survey System.....BLM, 2020 Wetlands.....BLM, 2020