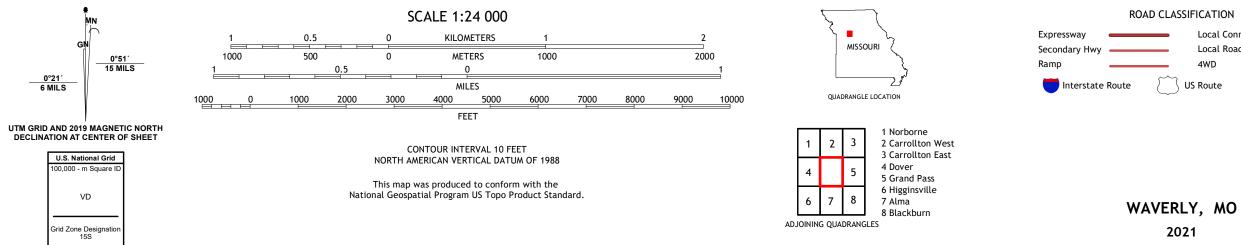

## U.S. DEPARTMENT OF THE INTERIOR U.S. GEOLOGICAL SURVEY

Produced by the United States Geological Survey North American Datum of 1983 (NAD83) World Geodetic System of 1984 (WGS84). Projection and 1 000-meter grid:Universal Transverse Mercator, Zone 155 This map is not a legal document. Boundaries may be generalized for this map scale. Private lands within government reservations may not be shown. Obtain permission before entering private lands.

Imagery......NAIP, July 2020 - July 2020 Roads......GNIS, 1980 - 2020 Hydrography......GNIS, 1980 - 2020 Hydrography......National Hydrography Dataset, 2002 - 2018 Contours.....National Elevation Dataset, 2008 Boundaries.....Multiple sources; see metadata file 2018 - 2020 Public Land Survey System.....BLM, 2020 Wetlands.....BLM, 2020