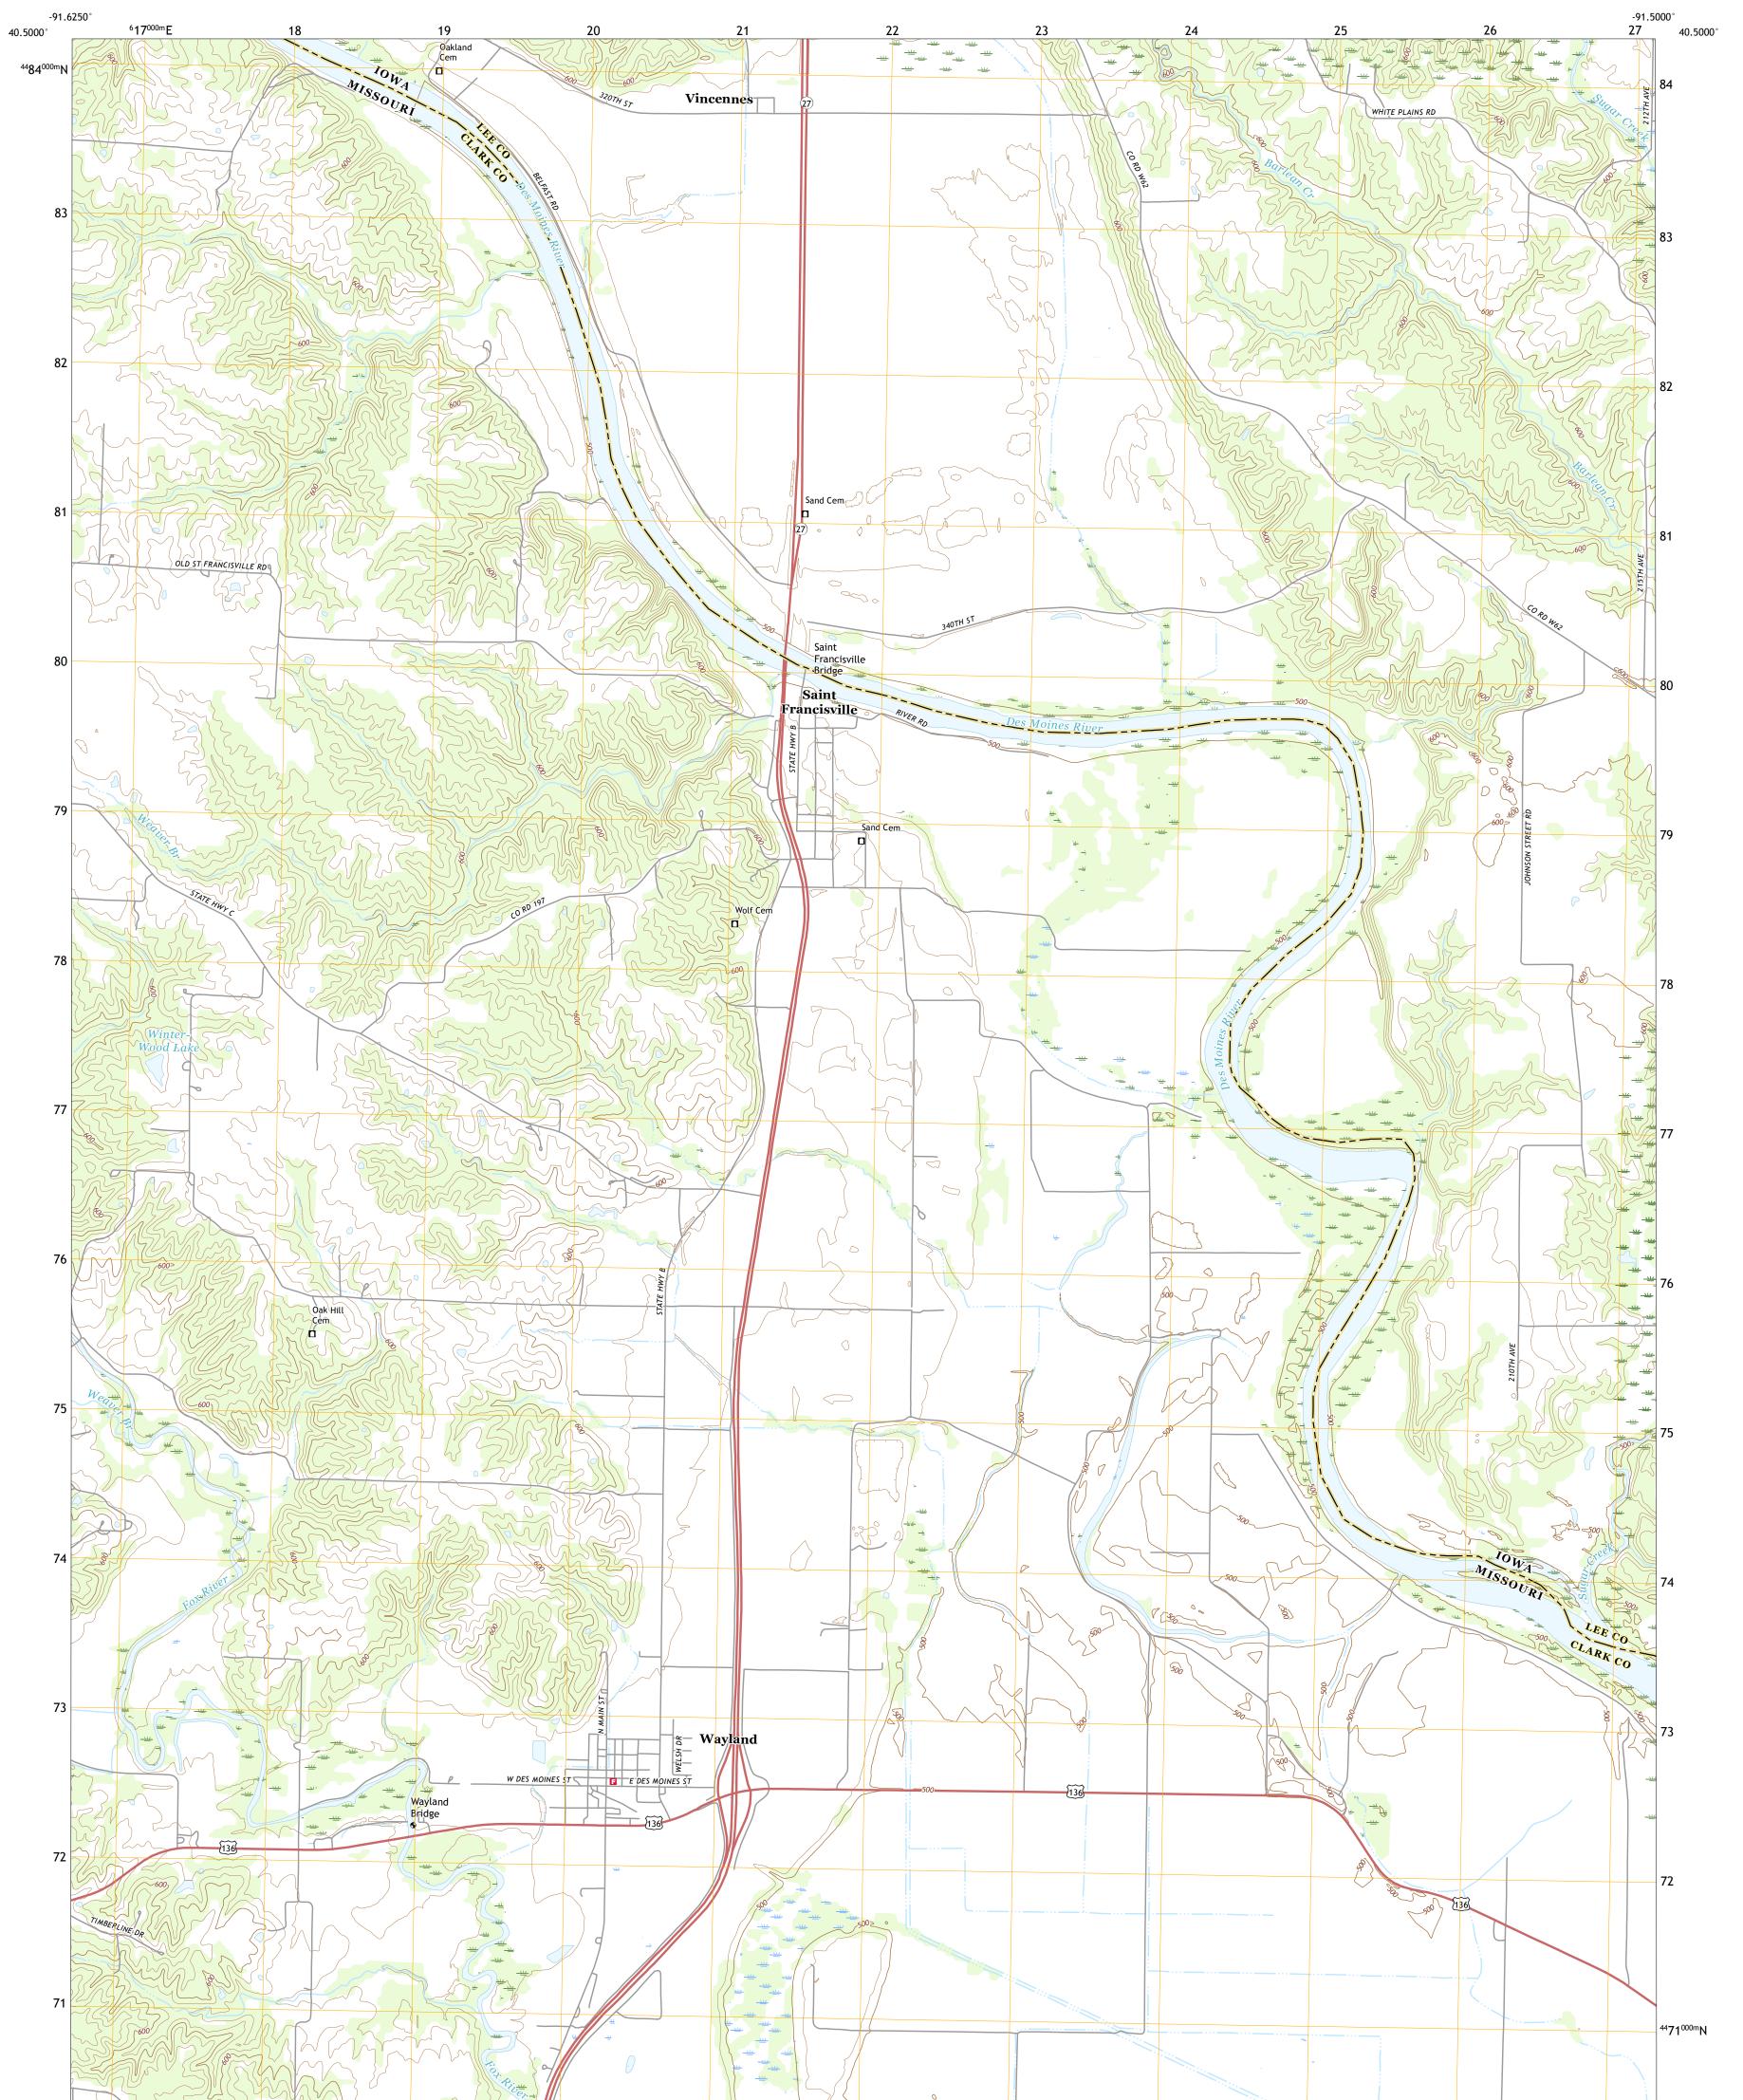

## U.S. DEPARTMENT OF THE INTERIOR U.S. GEOLOGICAL SURVEY

WAYLAND QUADRANGLE MISSOURI - IOWA 7.5-MINUTE SERIES

Produced by the United States Geological Survey North American Datum of 1983 (NAD83) World Geodetic System of 1984 (WGS84). Projection and 1 000-meter grid:Universal Transverse Mercator, Zone 15T This map is not a legal document. Boundaries may be generalized for this map scale. Private lands within government reservations may not be shown. Obtain permission before entering private lands.

Imagery......NAIP, September 2015 - July 2016 Roads......U.S. Census Bureau, 2016 Names......GNIS, 1979 - 2017 Hydrography......Rational Hydrography Dataset, 2002 Contours.....National Elevation Dataset, 2006 - 2016 Boundaries......Multiple sources; see metadata file 2014 - 2016 Public Land Survey System.......BLM, 2014 - 2017 Wetlands.....FWS National Wetlands Inventory 1984 - 2002