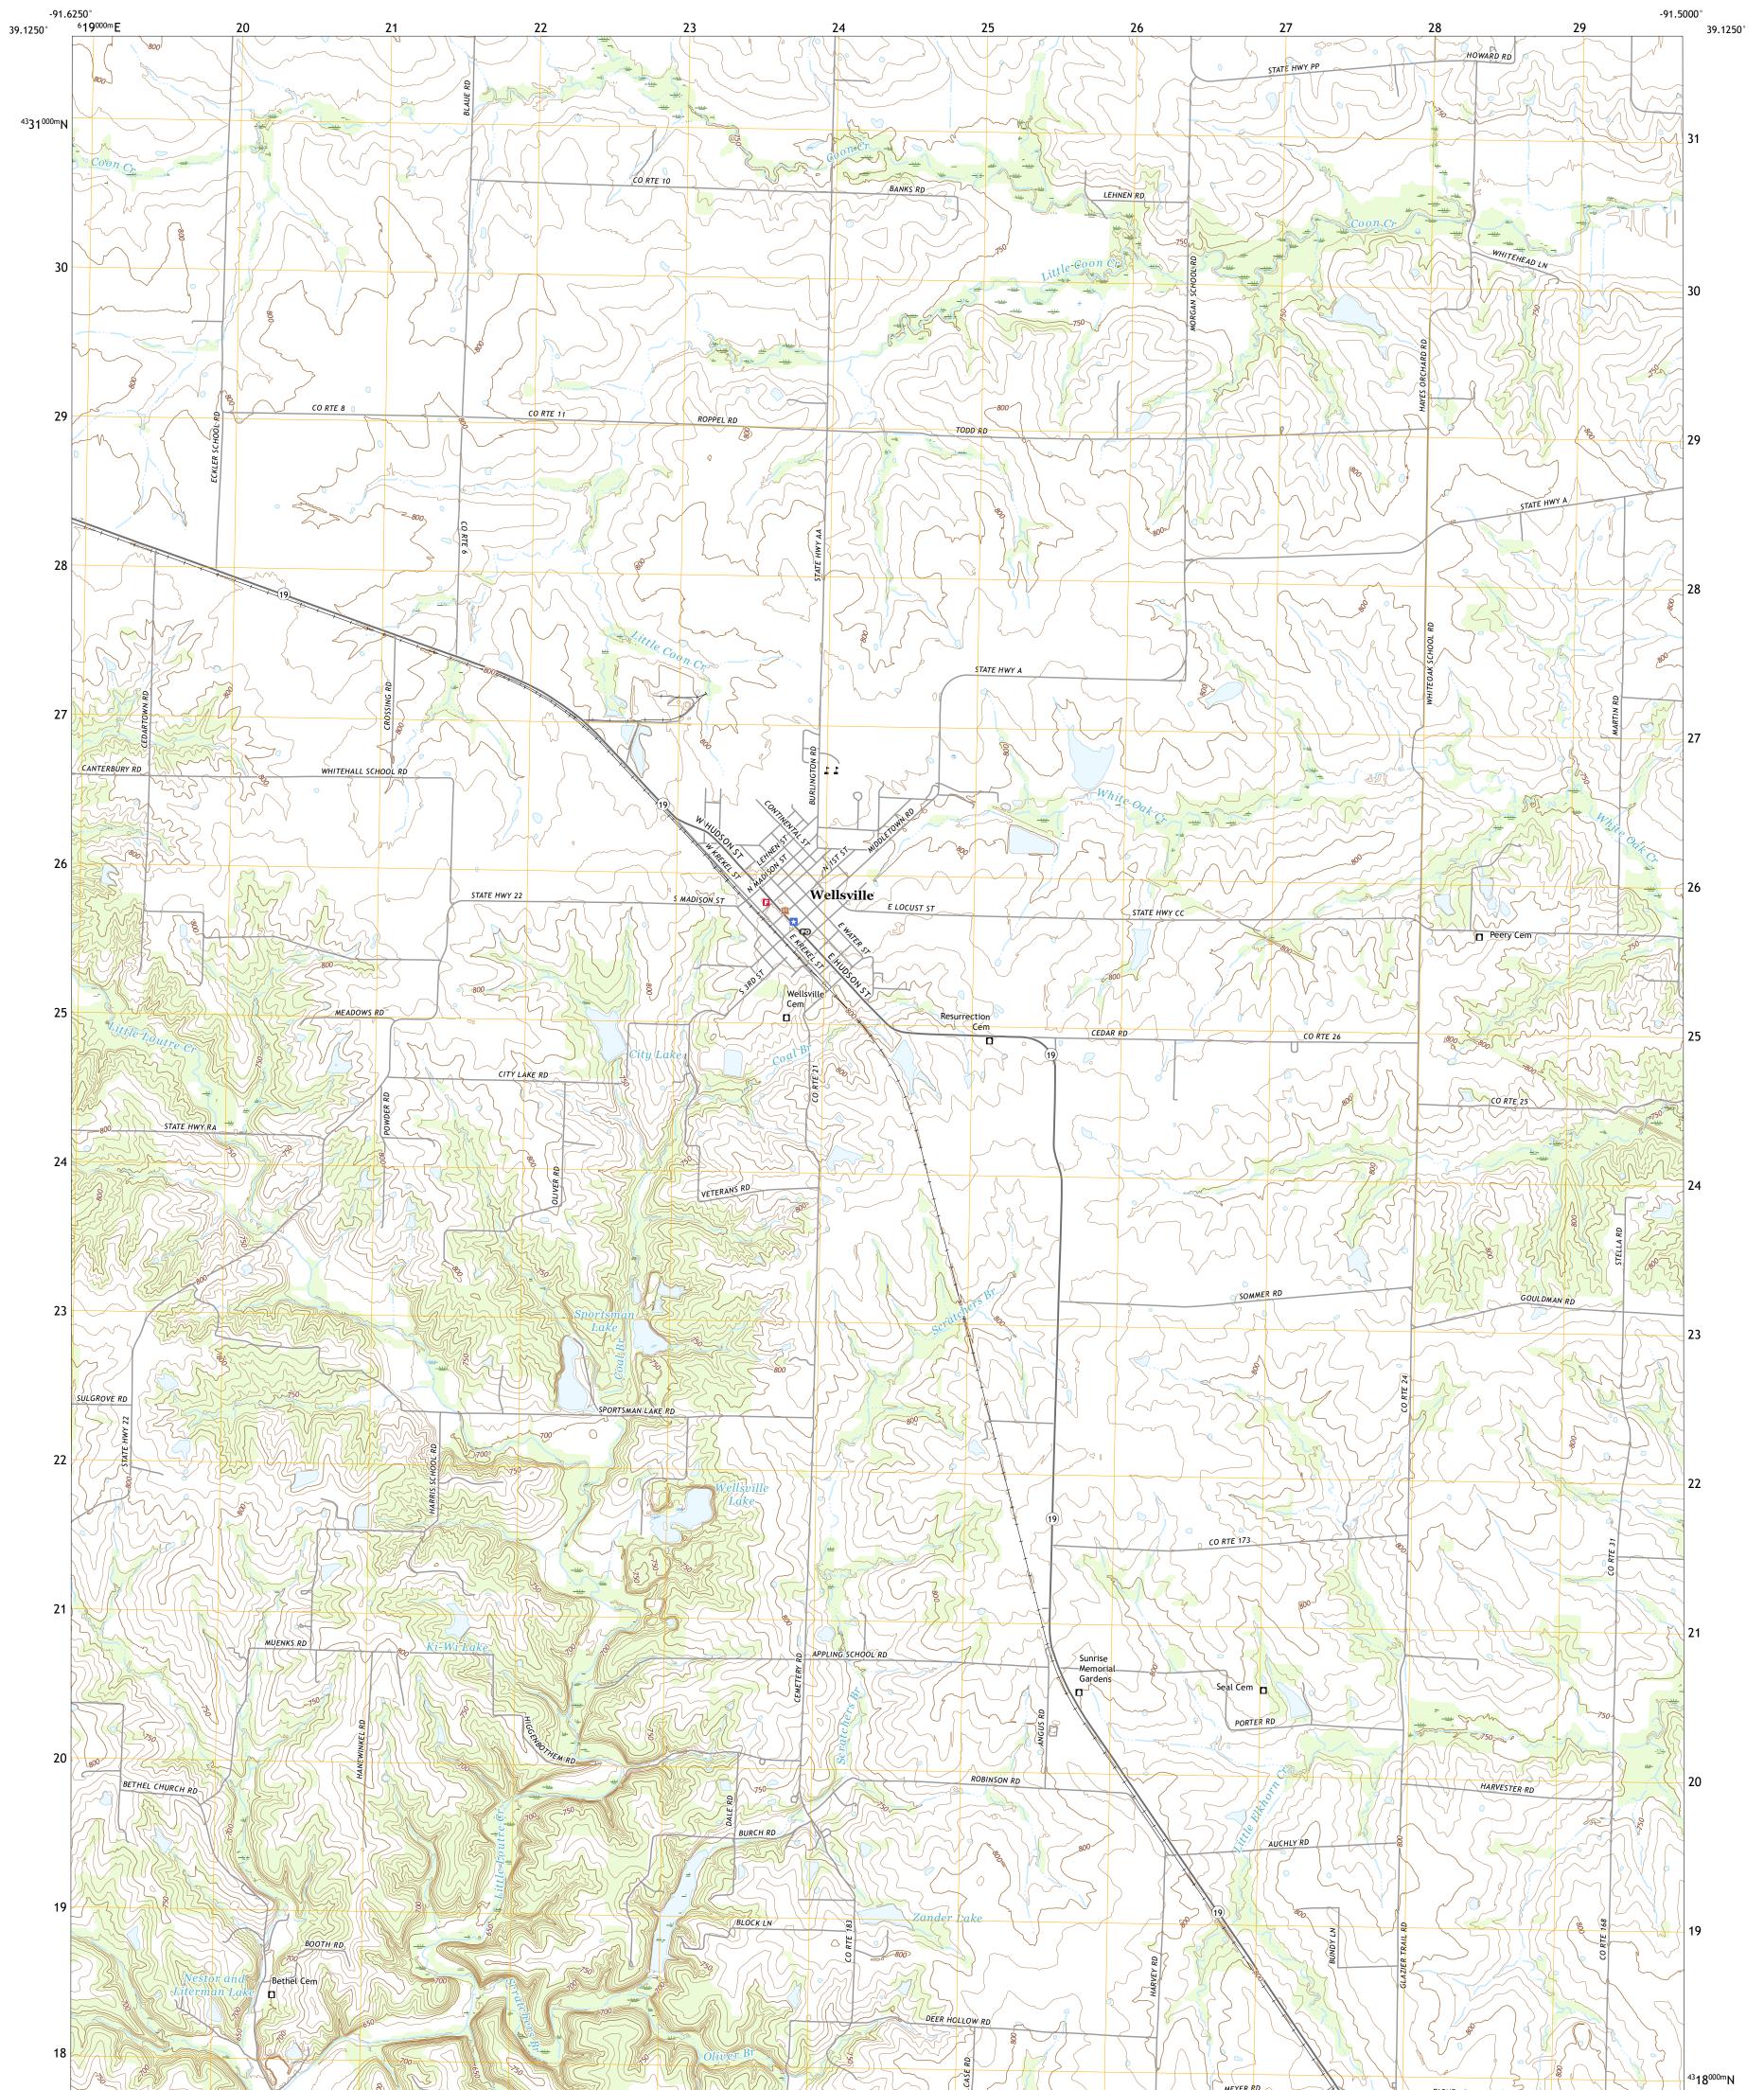

## U.S. DEPARTMENT OF THE INTERIOR U.S. GEOLOGICAL SURVEY









Produced by the United States Geological Survey North American Datum of 1983 (NAD83) World Geodetic System of 1984 (WGS84). Projection and 1 000-meter grid:Universal Transverse Mercator, Zone 15S This map is not a legal document. Boundaries may be generalized for this map scale. Private lands within government reservations may not be shown. Obtain permission before entering private lands.

 Imagery......NAIP, June 2020 - July 2020

 Roads......NAIP, June 2020 - July 2020

 Roads......Naional Bureau, 2016

 Names......GNIS, 1980 - 2021

 Hydrography......GNIS, 1980 - 2021

 Hydrography......National Hydrography Dataset, 2002 - 2018

 Contours......National Elevation Dataset, 2013

 Boundaries......Multiple sources; see metadata file 2018 - 2019

 Public Land Survey System.......BLM, 202