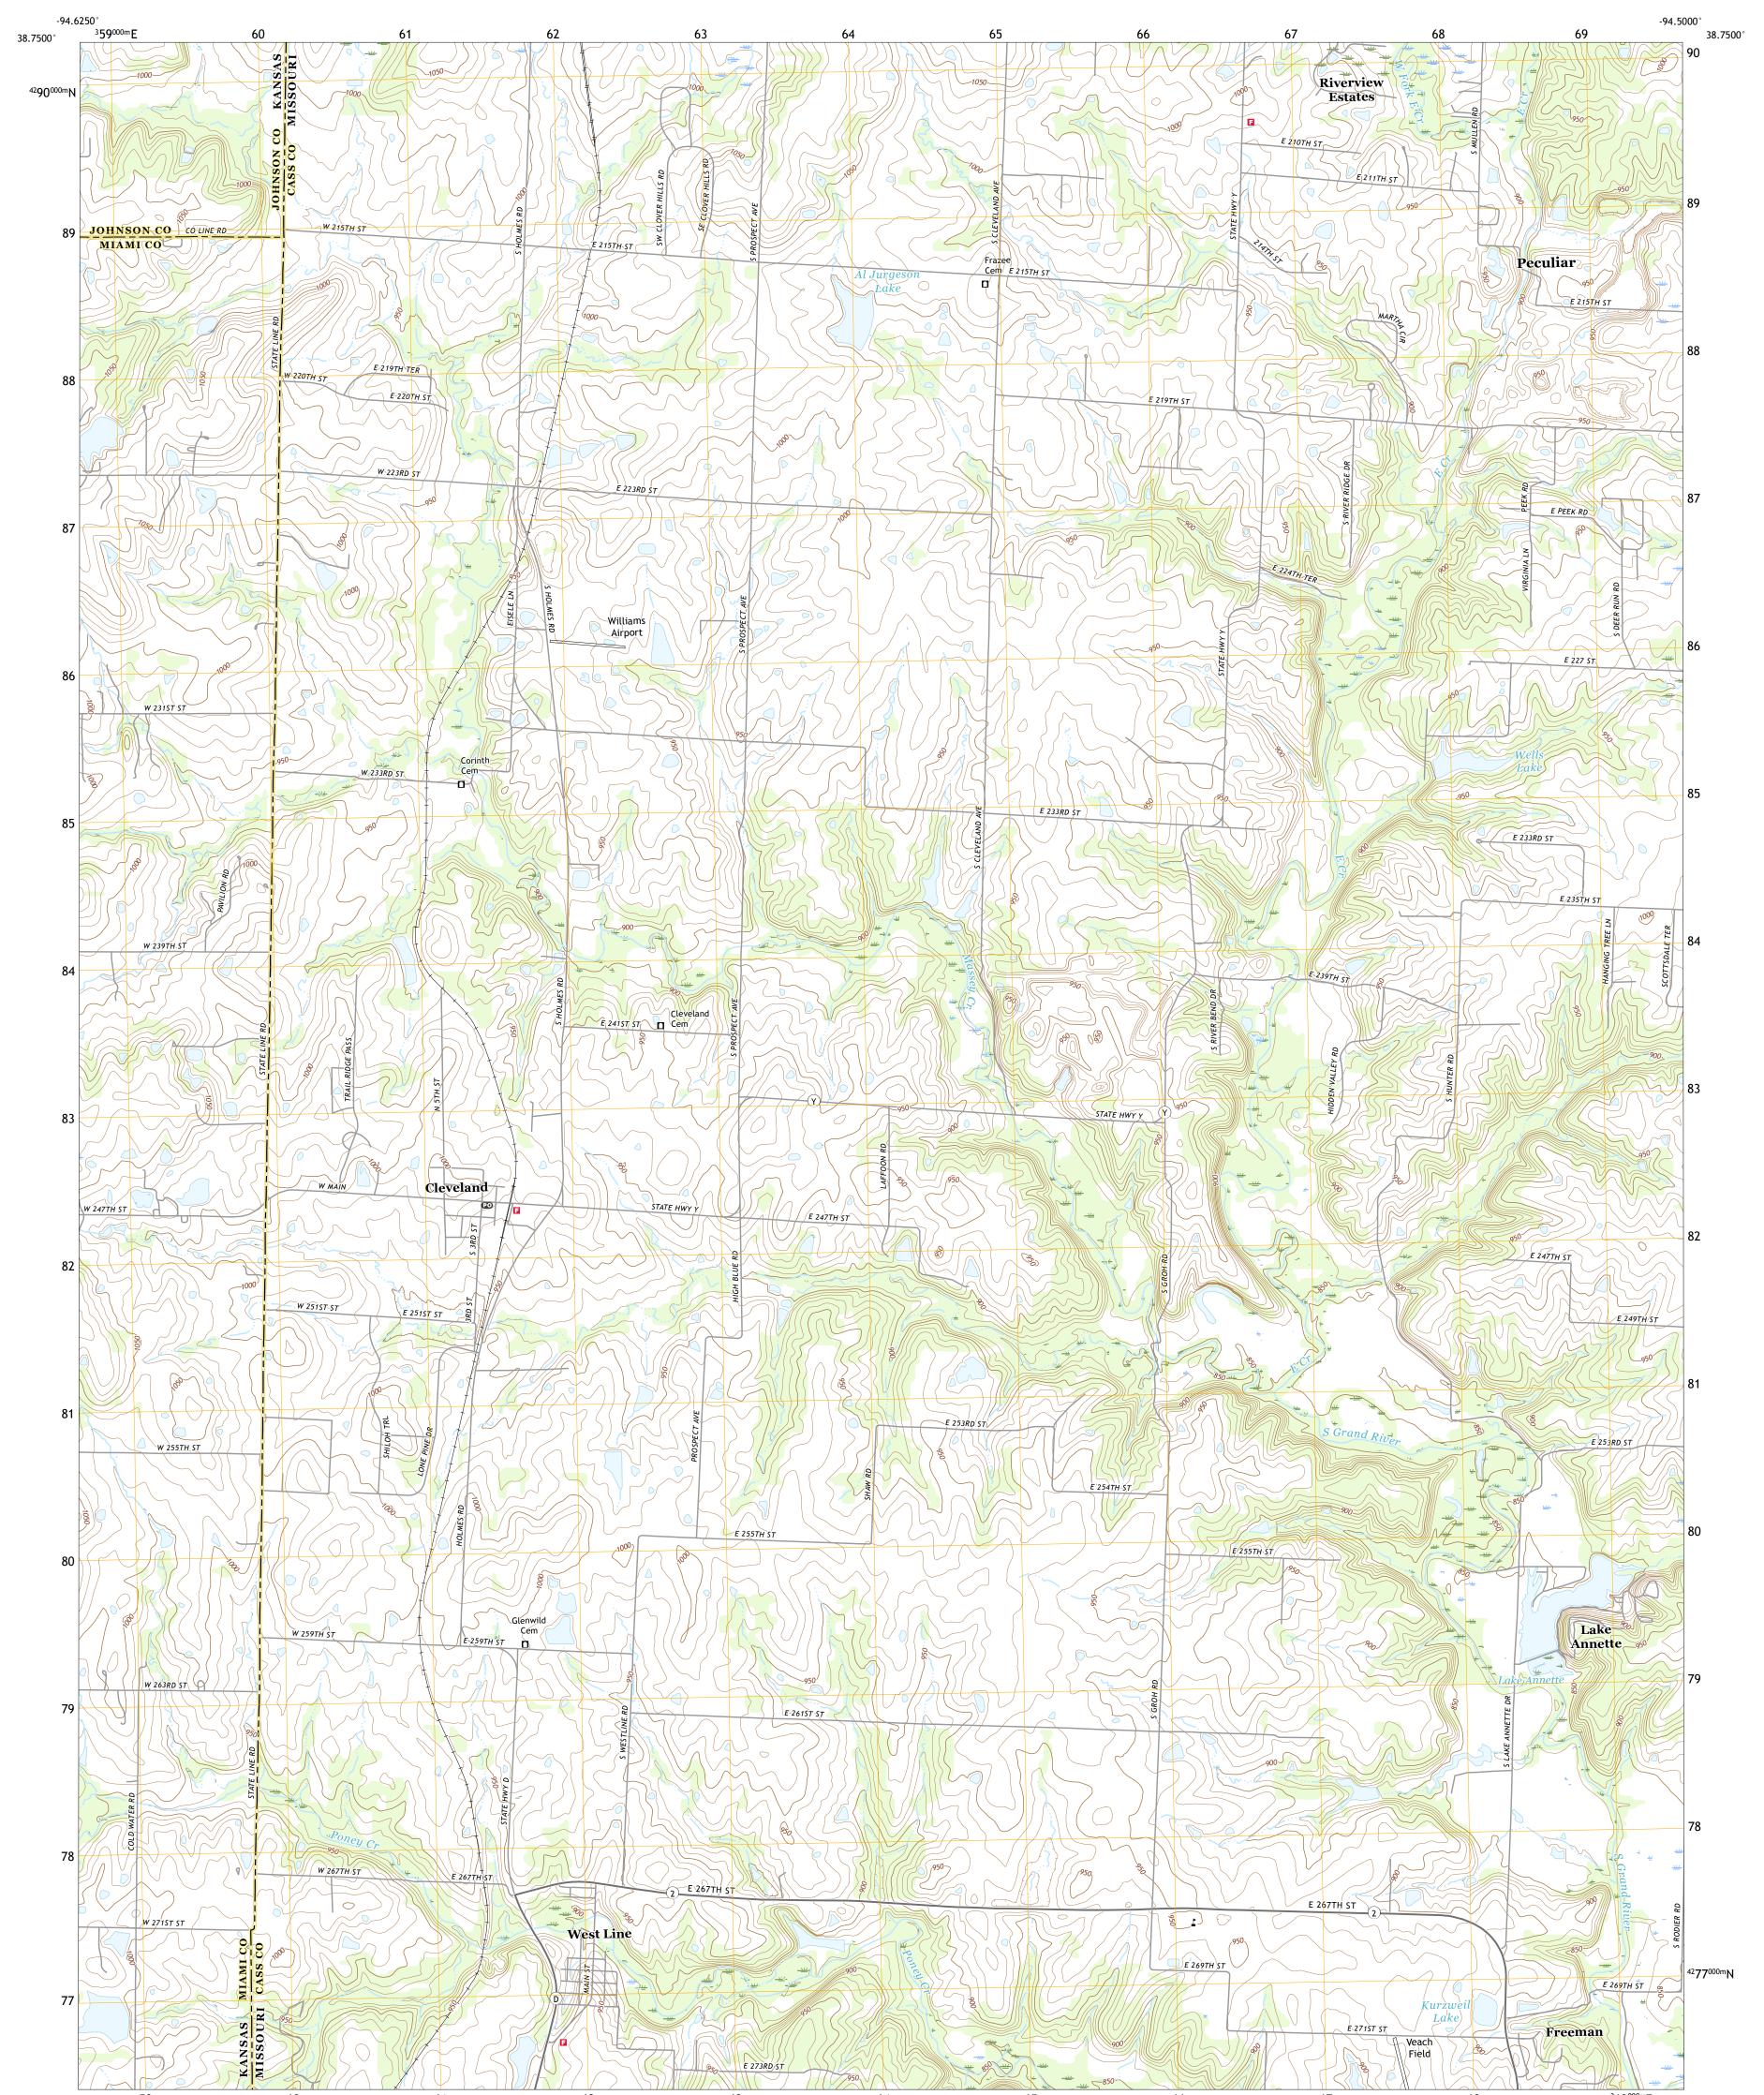

WEST LINE QUADRANGLE MISSOURI - KANSAS 7.5-MINUTE SERIES

Produced by the United States Geological Survey North American Datum of 1983 (NAD83) World Geodetic System of 1984 (WGS84). Projection and 1 000-meter grid:Universal Transverse Mercator, Zone 15S This map is not a legal document. Boundaries may be generalized for this map scale. Private lands within government reservations may not be shown. Obtain permission before entering private lands.

Imagery......NAIP, June 2015 - October 2016Roads......NAIP, June 2015 - October 2016Roads.......National SurveyNames.......GNIS, 1980 - 2017Hydrography.....National Hydrography Dataset, 2001 - 2016Contours.....National Elevation Dataset, 2008Boundaries.....Multiple sources; see metadata file 2014 - 2016Public Land Survey System......BLM, 2015 - 2017Wetlands.....FWS National Wetlands Inventory 1981 - 1986