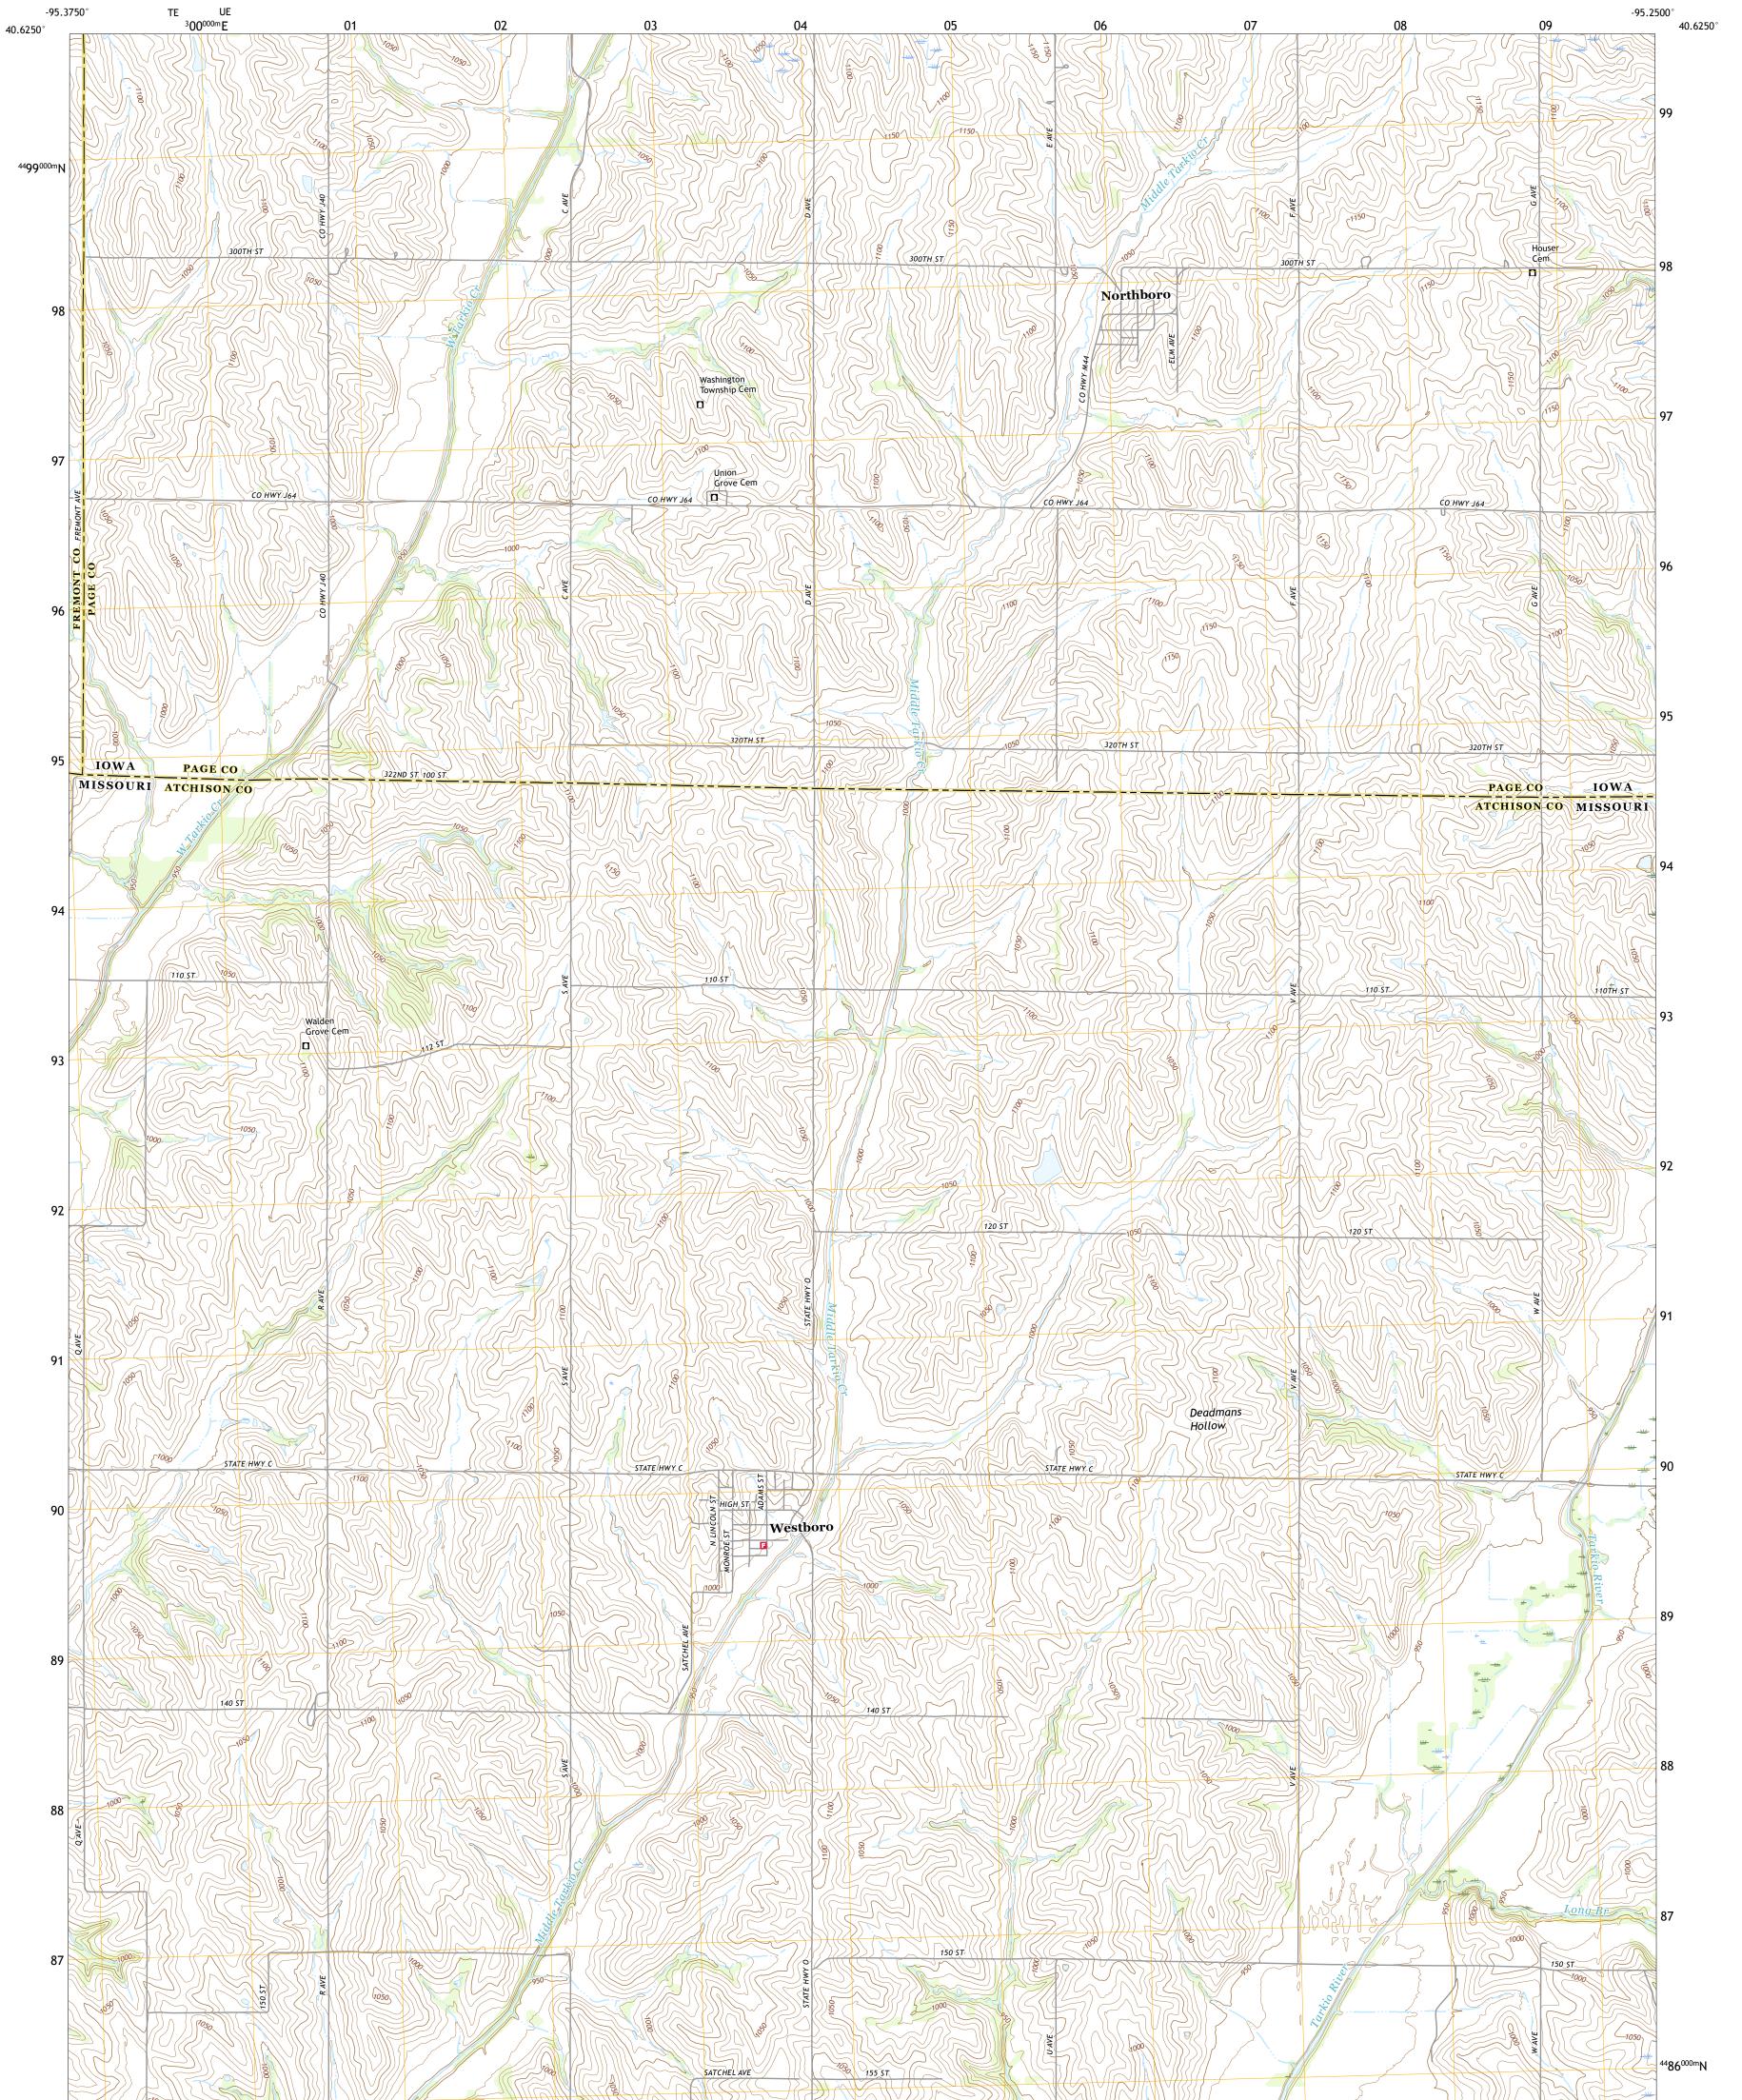

WESTBORO QUADRANGLE MISSOURI - IOWA 7.5-MINUTE SERIES

Produced by the United States Geological Survey North American Datum of 1983 (NAD83) World Geodetic System of 1984 (WGS84). Projection and 1 000-meter grid:Universal Transverse Mercator, Zone 15T This map is not a legal document. Boundaries may be generalized for this map scale. Private lands within government reservations may not be shown. Obtain permission before entering private lands.

Imagery..... Roads...... Names..... ......NAIP, August 2015 - July 2016 U.S. Census Bureau, 2016 .....GNIS, 1979 - 2017 .... Names......GNN, 1979 - 2017 Hydrography.....GNN, 1979 - 2017 Contours.....National Hydrography Dataset, 2006 - 2016 Boundaries.....Multiple sources; see metadata file 2014 - 2016 Public Land Survey System......BLM, 2014 - 2017 Wetlands......FWS National Wetlands Inventory 1982 - 2005