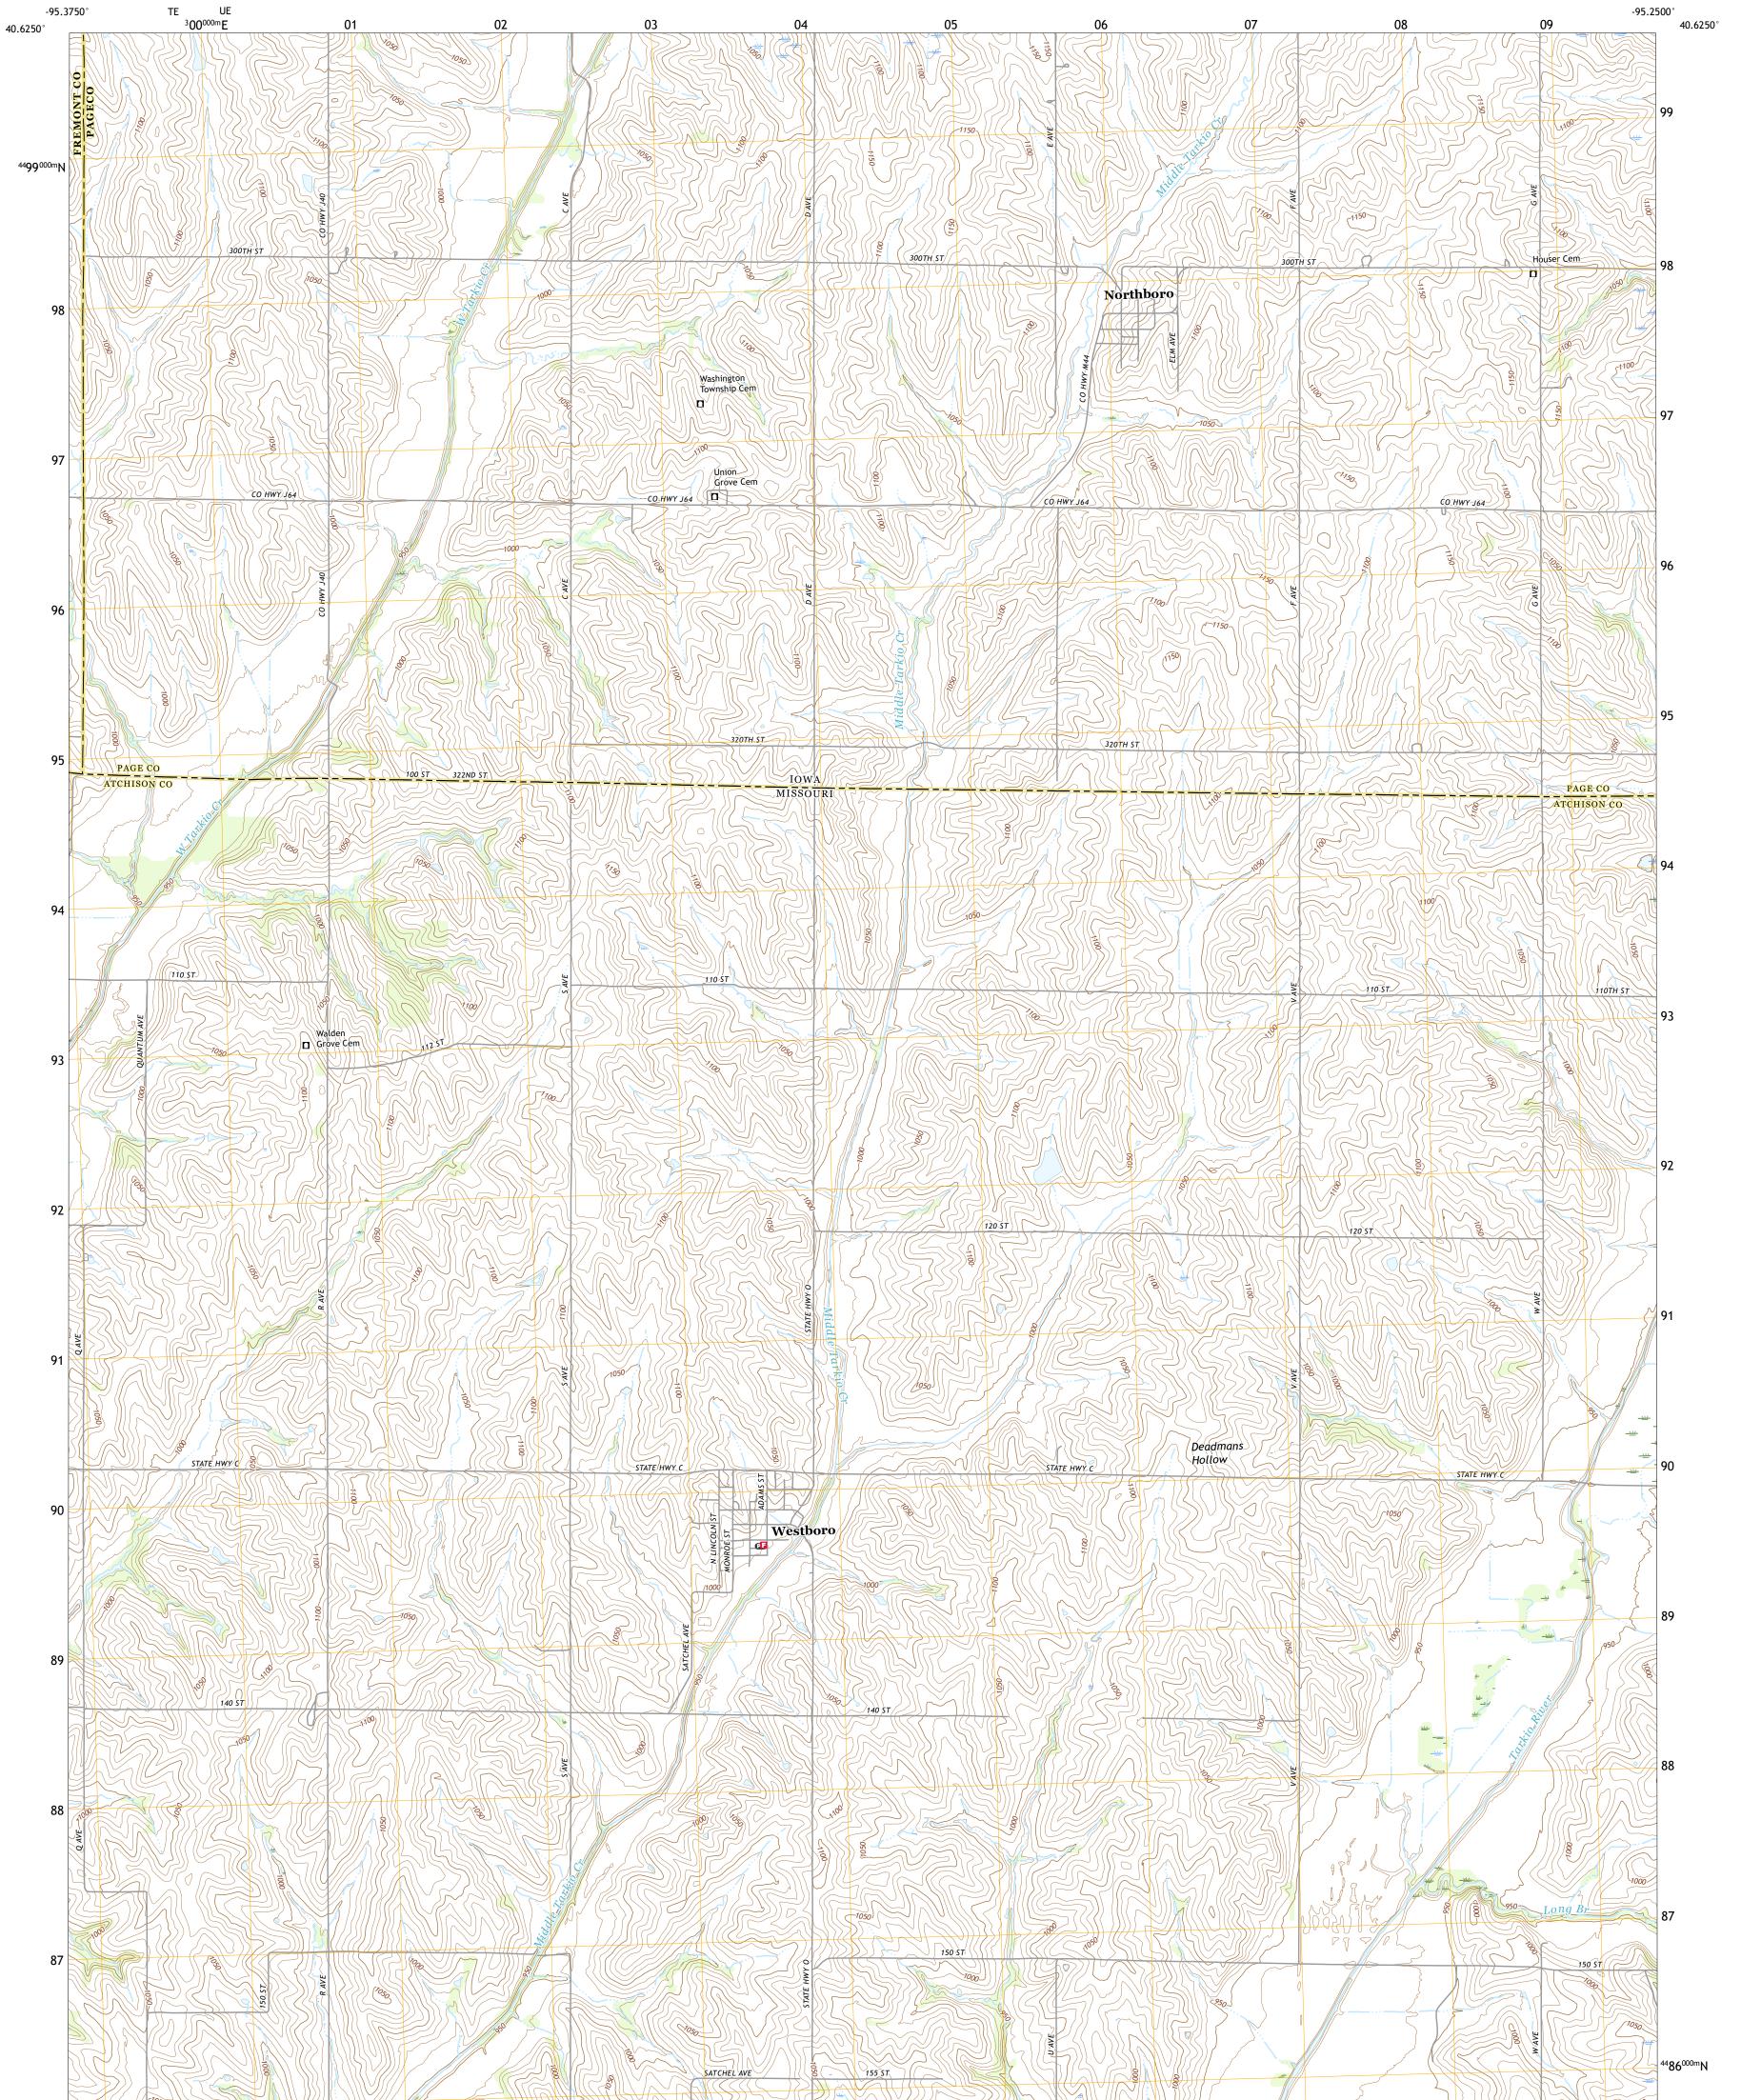

## U.S. DEPARTMENT OF THE INTERIOR U.S. GEOLOGICAL SURVEY

WESTBORO QUADRANGLE MISSOURI - IOWA 7.5-MINUTE SERIES

Produced by the United States Geological Survey North American Datum of 1983 (NAD83) World Geodetic System of 1984 (WGS84). Projection and 1 000-meter grid:Universal Transverse Mercator, Zone 15T This map is not a legal document. Boundaries may be generalized for this map scale. Private lands within government reservations may not be shown. Obtain permission before entering private lands.