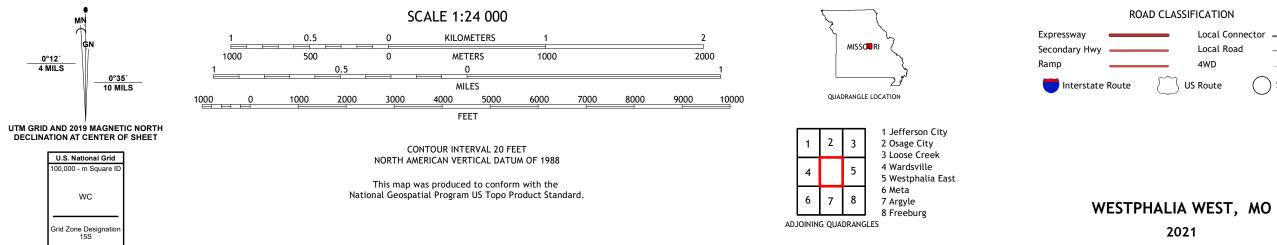

## U.S. DEPARTMENT OF THE INTERIOR U.S. GEOLOGICAL SURVEY

WESTPHALIA WEST QUADRANGLE MISSOURI 7.5-MINUTE SERIES

**Produced by the United States Geological Survey** North American Datum of 1983 (NAD83) World Geodetic System of 1984 (WGS84). Projection and 1 000-meter grid:Universal Transverse Mercator, Zone 15S This map is not a legal document. Boundaries may be generalized for this map scale. Private lands within government reservations may not be shown. Obtain permission before entering private lands.

ROAD CLASSIFICATION Local Connector \_\_\_\_\_ Local Road \_\_\_\_\_ 4WD US Route State Route

2021