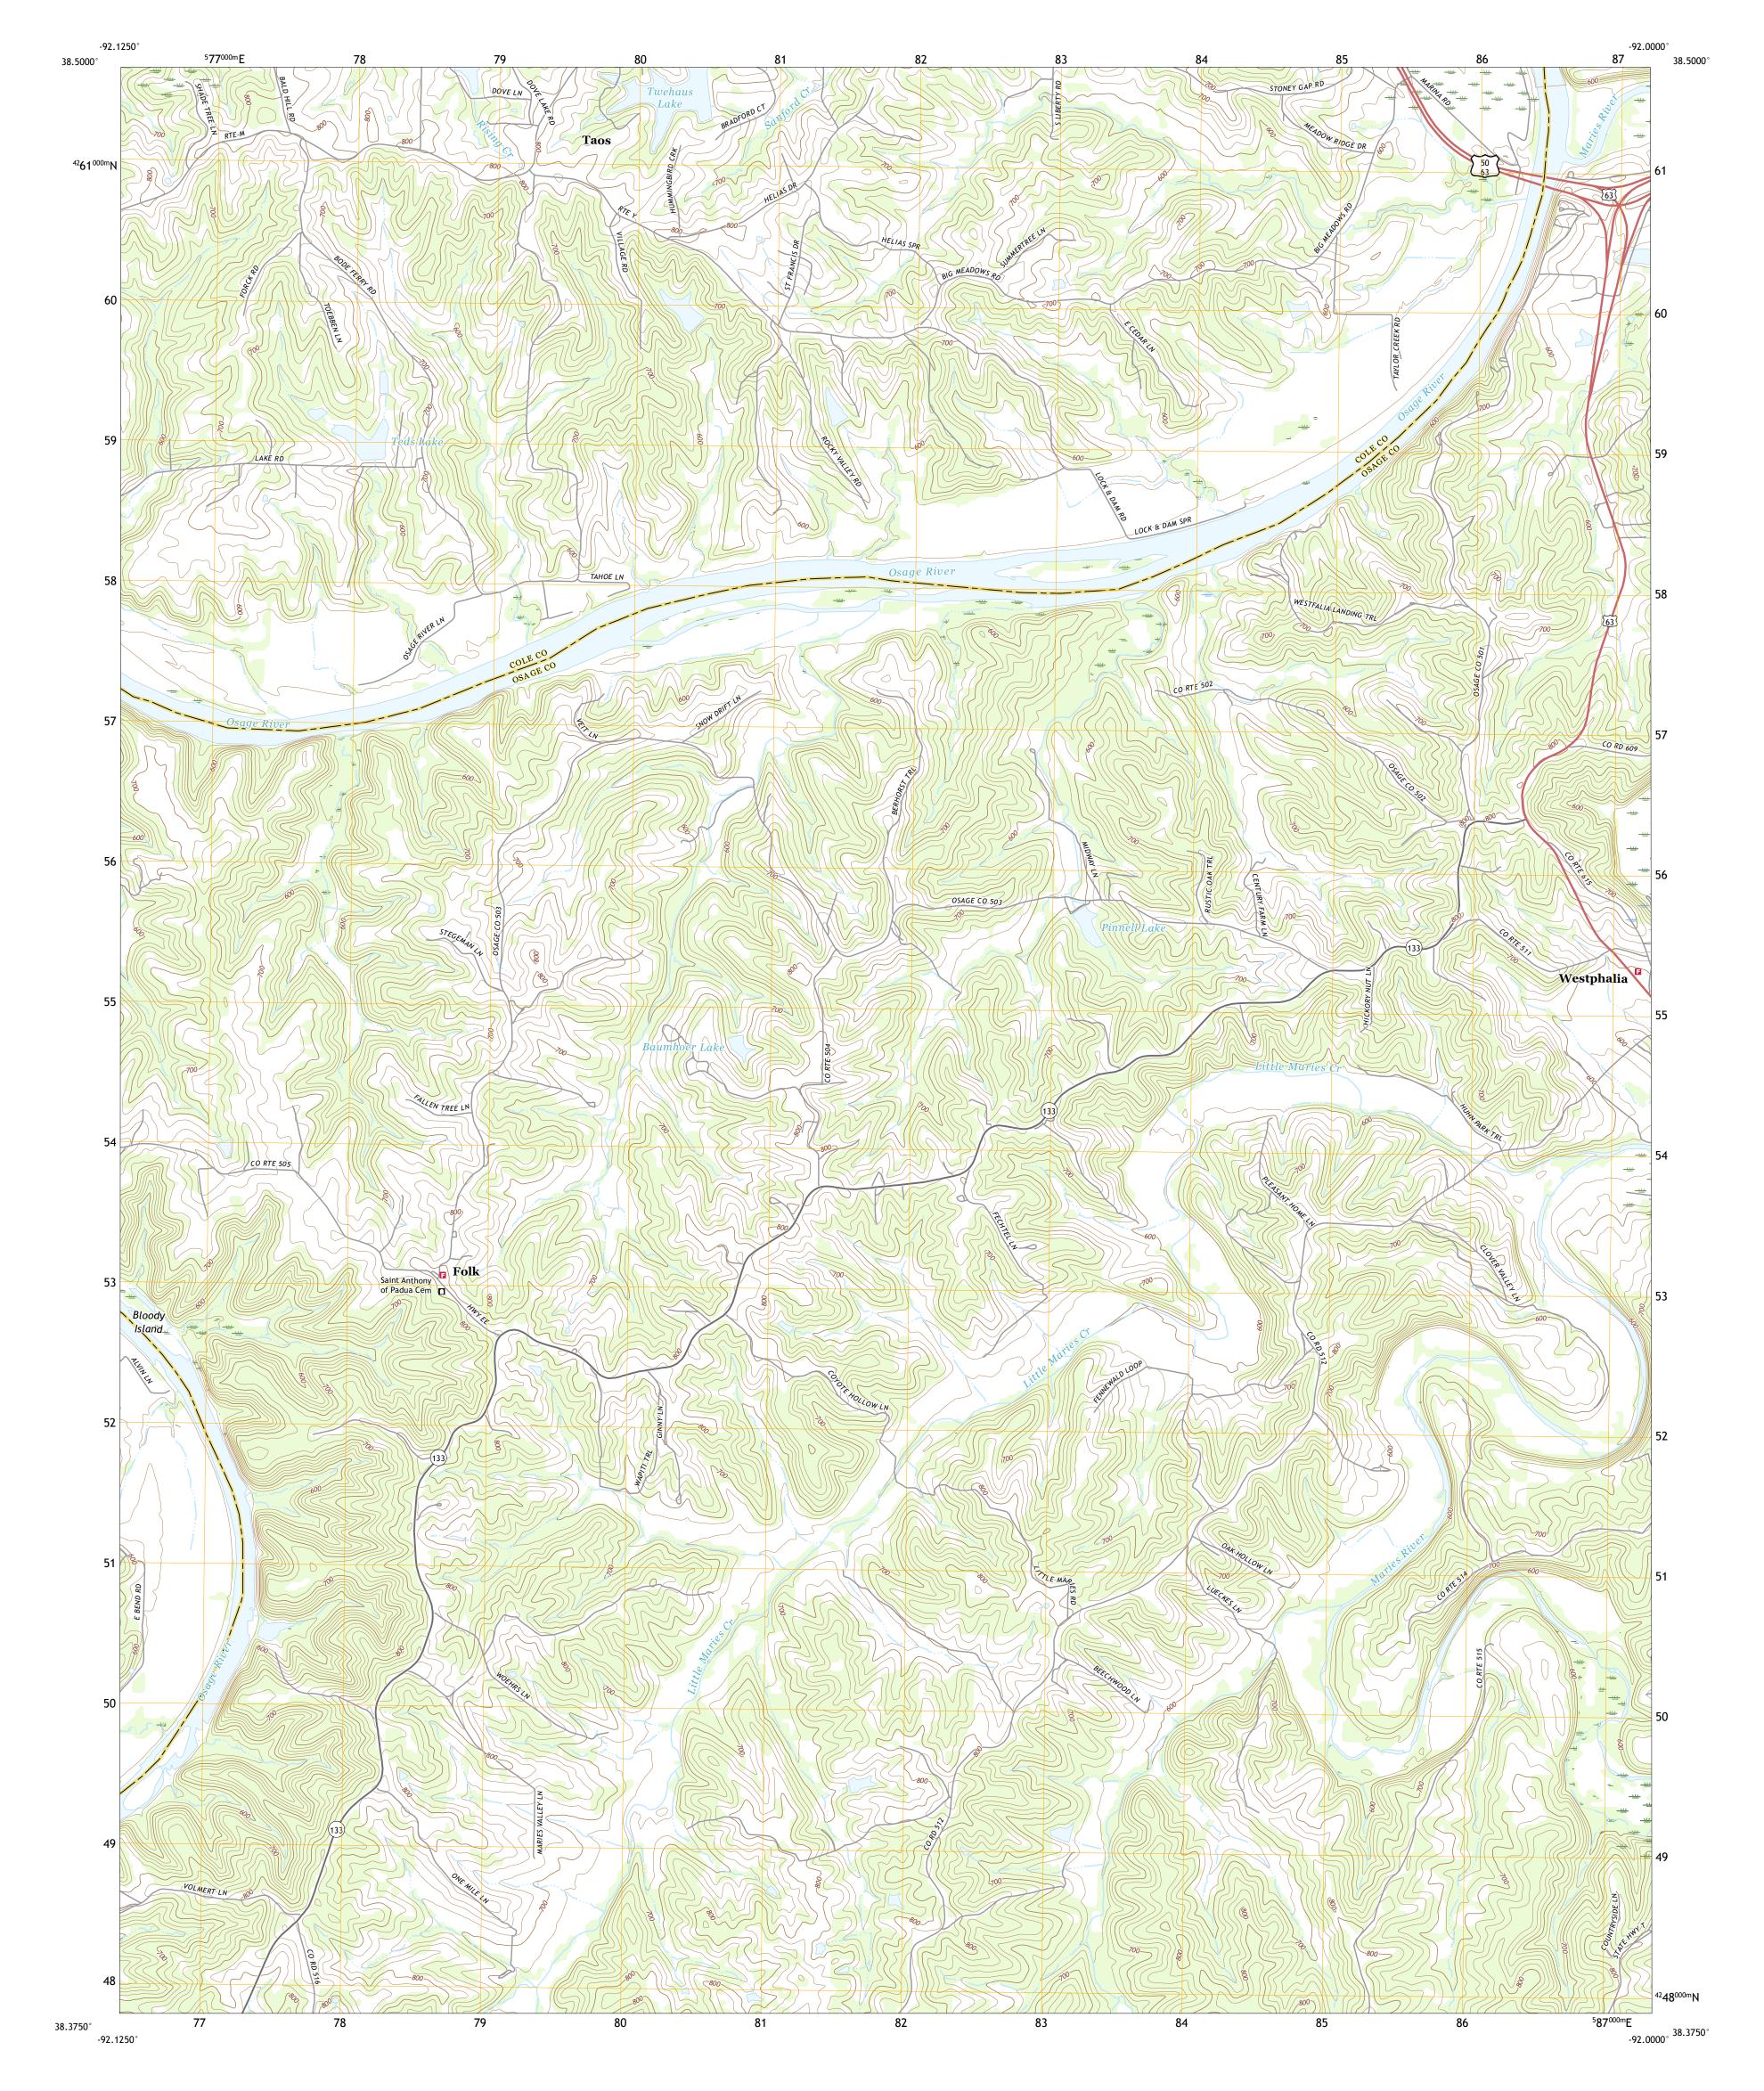

## U.S. DEPARTMENT OF THE INTERIOR U.S. GEOLOGICAL SURVEY

WESTPHALIA WEST QUADRANGLE MISSOURI 7.5-MINUTE SERIES

**Produced by the United States Geological Survey** North American Datum of 1983 (NAD83) World Geodetic System of 1984 (WGS84). Projection and 1 000-meter grid:Universal Transverse Mercator, Zone 15S This map is not a legal document. Boundaries may be generalized for this map scale. Private lands within government reservations may not be shown. Obtain permission before entering private lands.