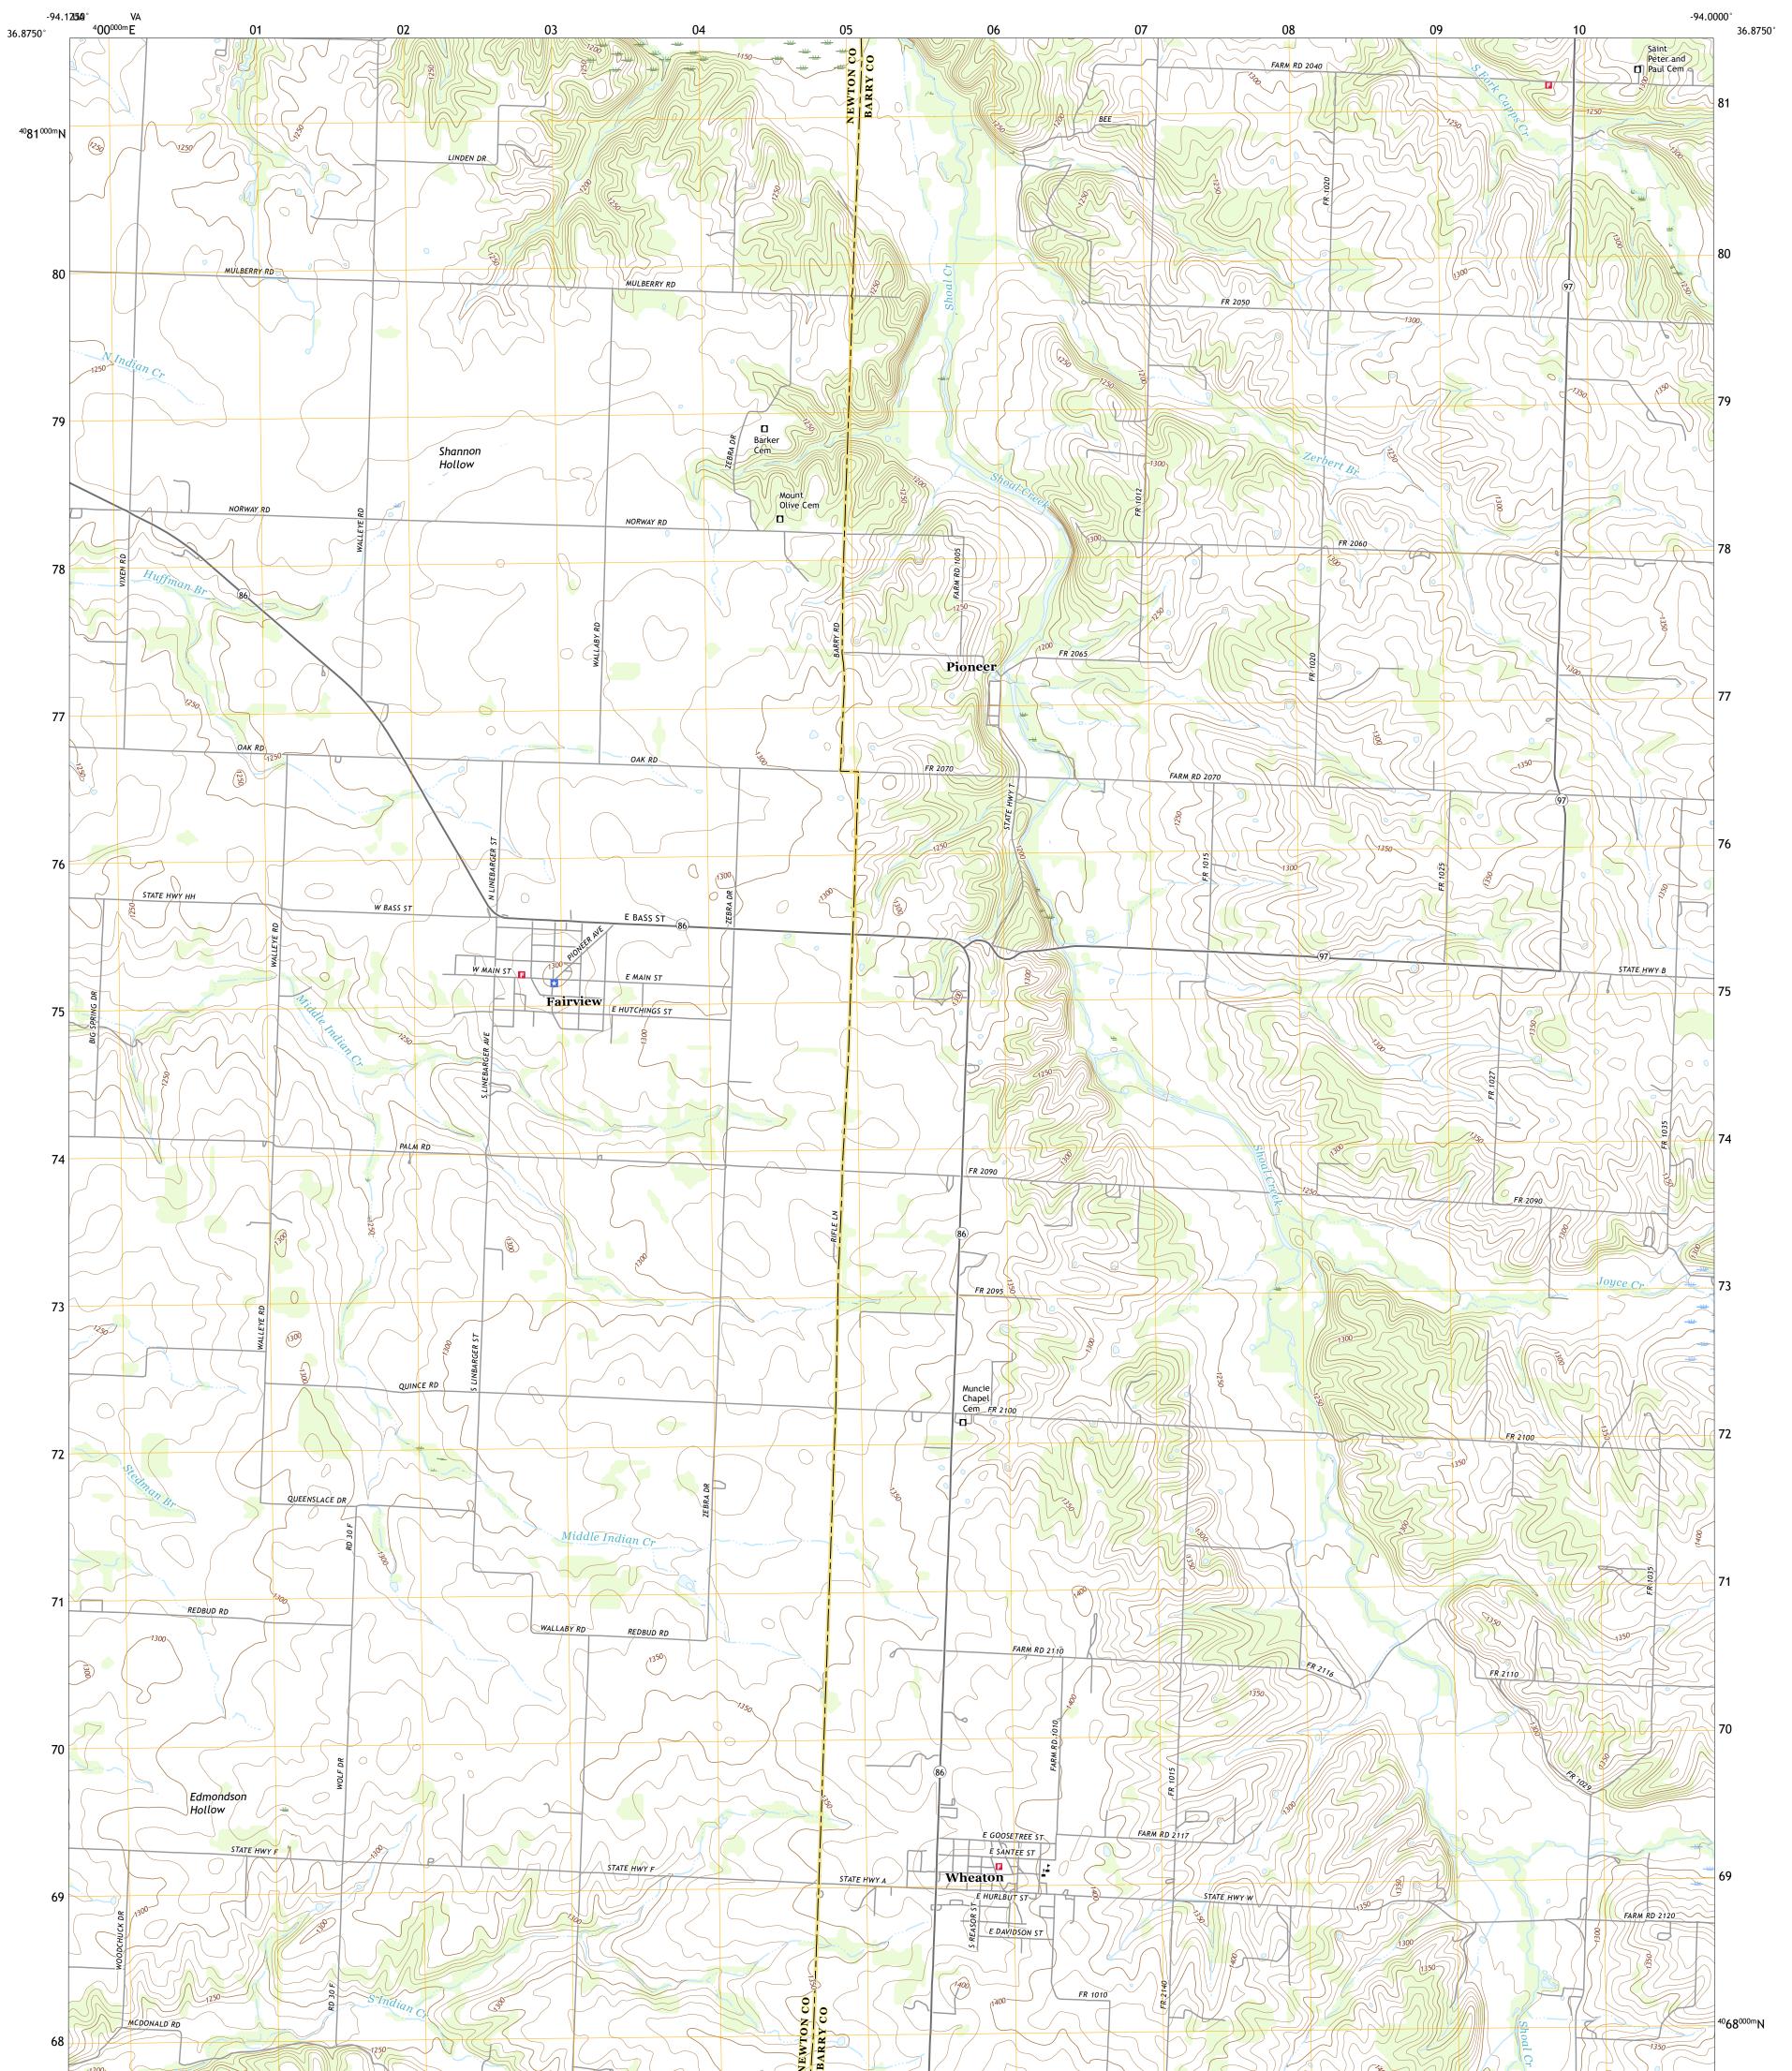

## U.S. DEPARTMENT OF THE INTERIOR U.S. GEOLOGICAL SURVEY

WHEATON QUADRANGLE MISSOURI 7.5-MINUTE SERIES

Produced by the United States Geological Survey North American Datum of 1983 (NAD83) World Geodetic System of 1984 (WGS84). Projection and 1 000-meter grid:Universal Transverse Mercator, Zone 155 This map is not a legal document. Boundaries may be generalized for this map scale. Private lands within government reservations may not be shown. Obtain permission before entering private lands.

Imagery......NAIP, June 2016 - October 2016Roads......U.S.CensusNames......GNIS, 1980 - 2017Hydrography.....National Hydrography Dataset, 2002 - 2017Contours.....National Elevation Dataset, 2002Boundaries.....Multiple sources; see metadata file 2014 - 2016Public Land Survey System......BLM, 2017Wetlands.....FWS National Wetlands Inventory 1980 - 1985