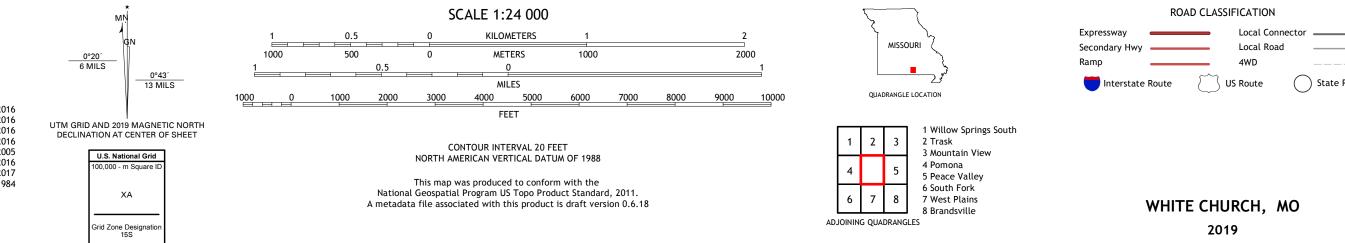

## U.S. DEPARTMENT OF THE INTERIOR U.S. GEOLOGICAL SURVEY

WHITE CHURCH QUADRANGLE MISSOURI - HOWELL COUNTY 7.5-MINUTE SERIES

Produced by the United States Geological Survey North American Datum of 1983 (NAD83) World Geodetic System of 1984 (WGS84). Projection and 1 000-meter grid:Universal Transverse Mercator, Zone 15S This map is not a legal document. Boundaries may be generalized for this map scale. Private lands within government reservations may not be shown. Obtain permission before entering private lands.