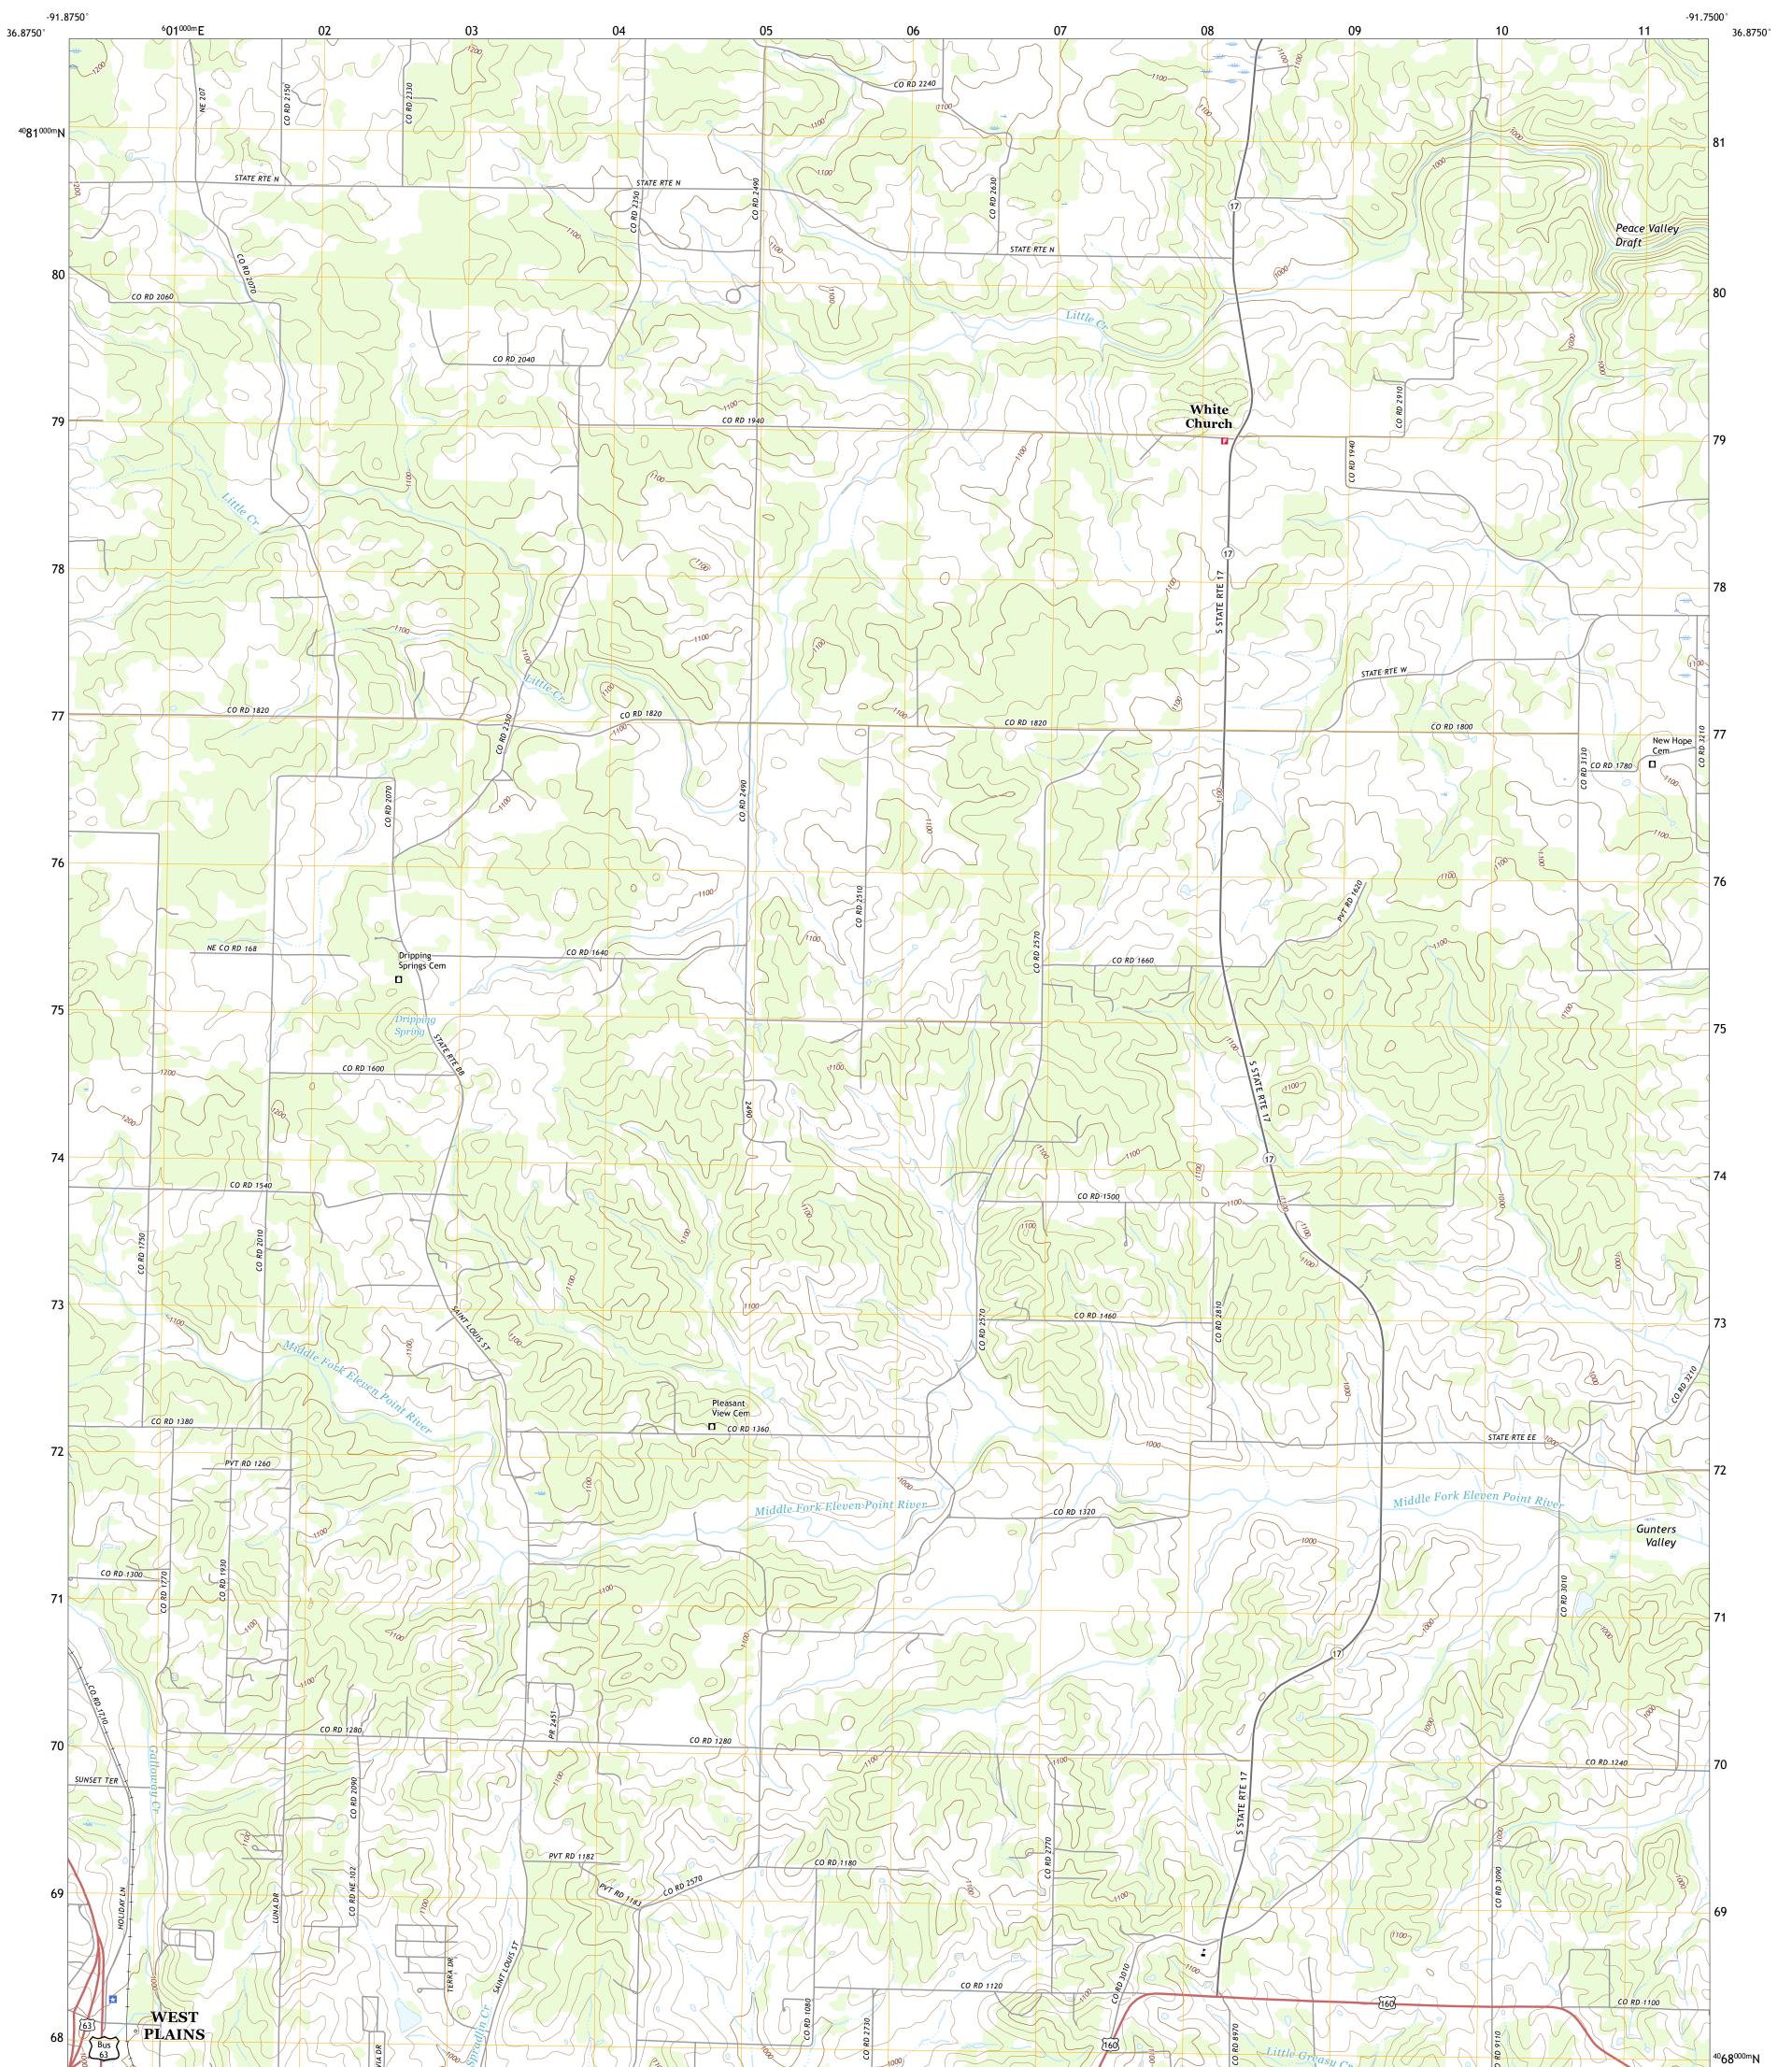

## U.S. DEPARTMENT OF THE INTERIOR U.S. GEOLOGICAL SURVEY

WHITE CHURCH QUADRANGLE MISSOURI - HOWELL COUNTY 7.5-MINUTE SERIES

Produced by the United States Geological Survey North American Datum of 1983 (NAD83) World Geodetic System of 1984 (WGS84). Projection and 1 000-meter grid:Universal Transverse Mercator, Zone 15S This map is not a legal document. Boundaries may be generalized for this map scale. Private lands within government reservations may not be shown. Obtain permission before entering private lands.