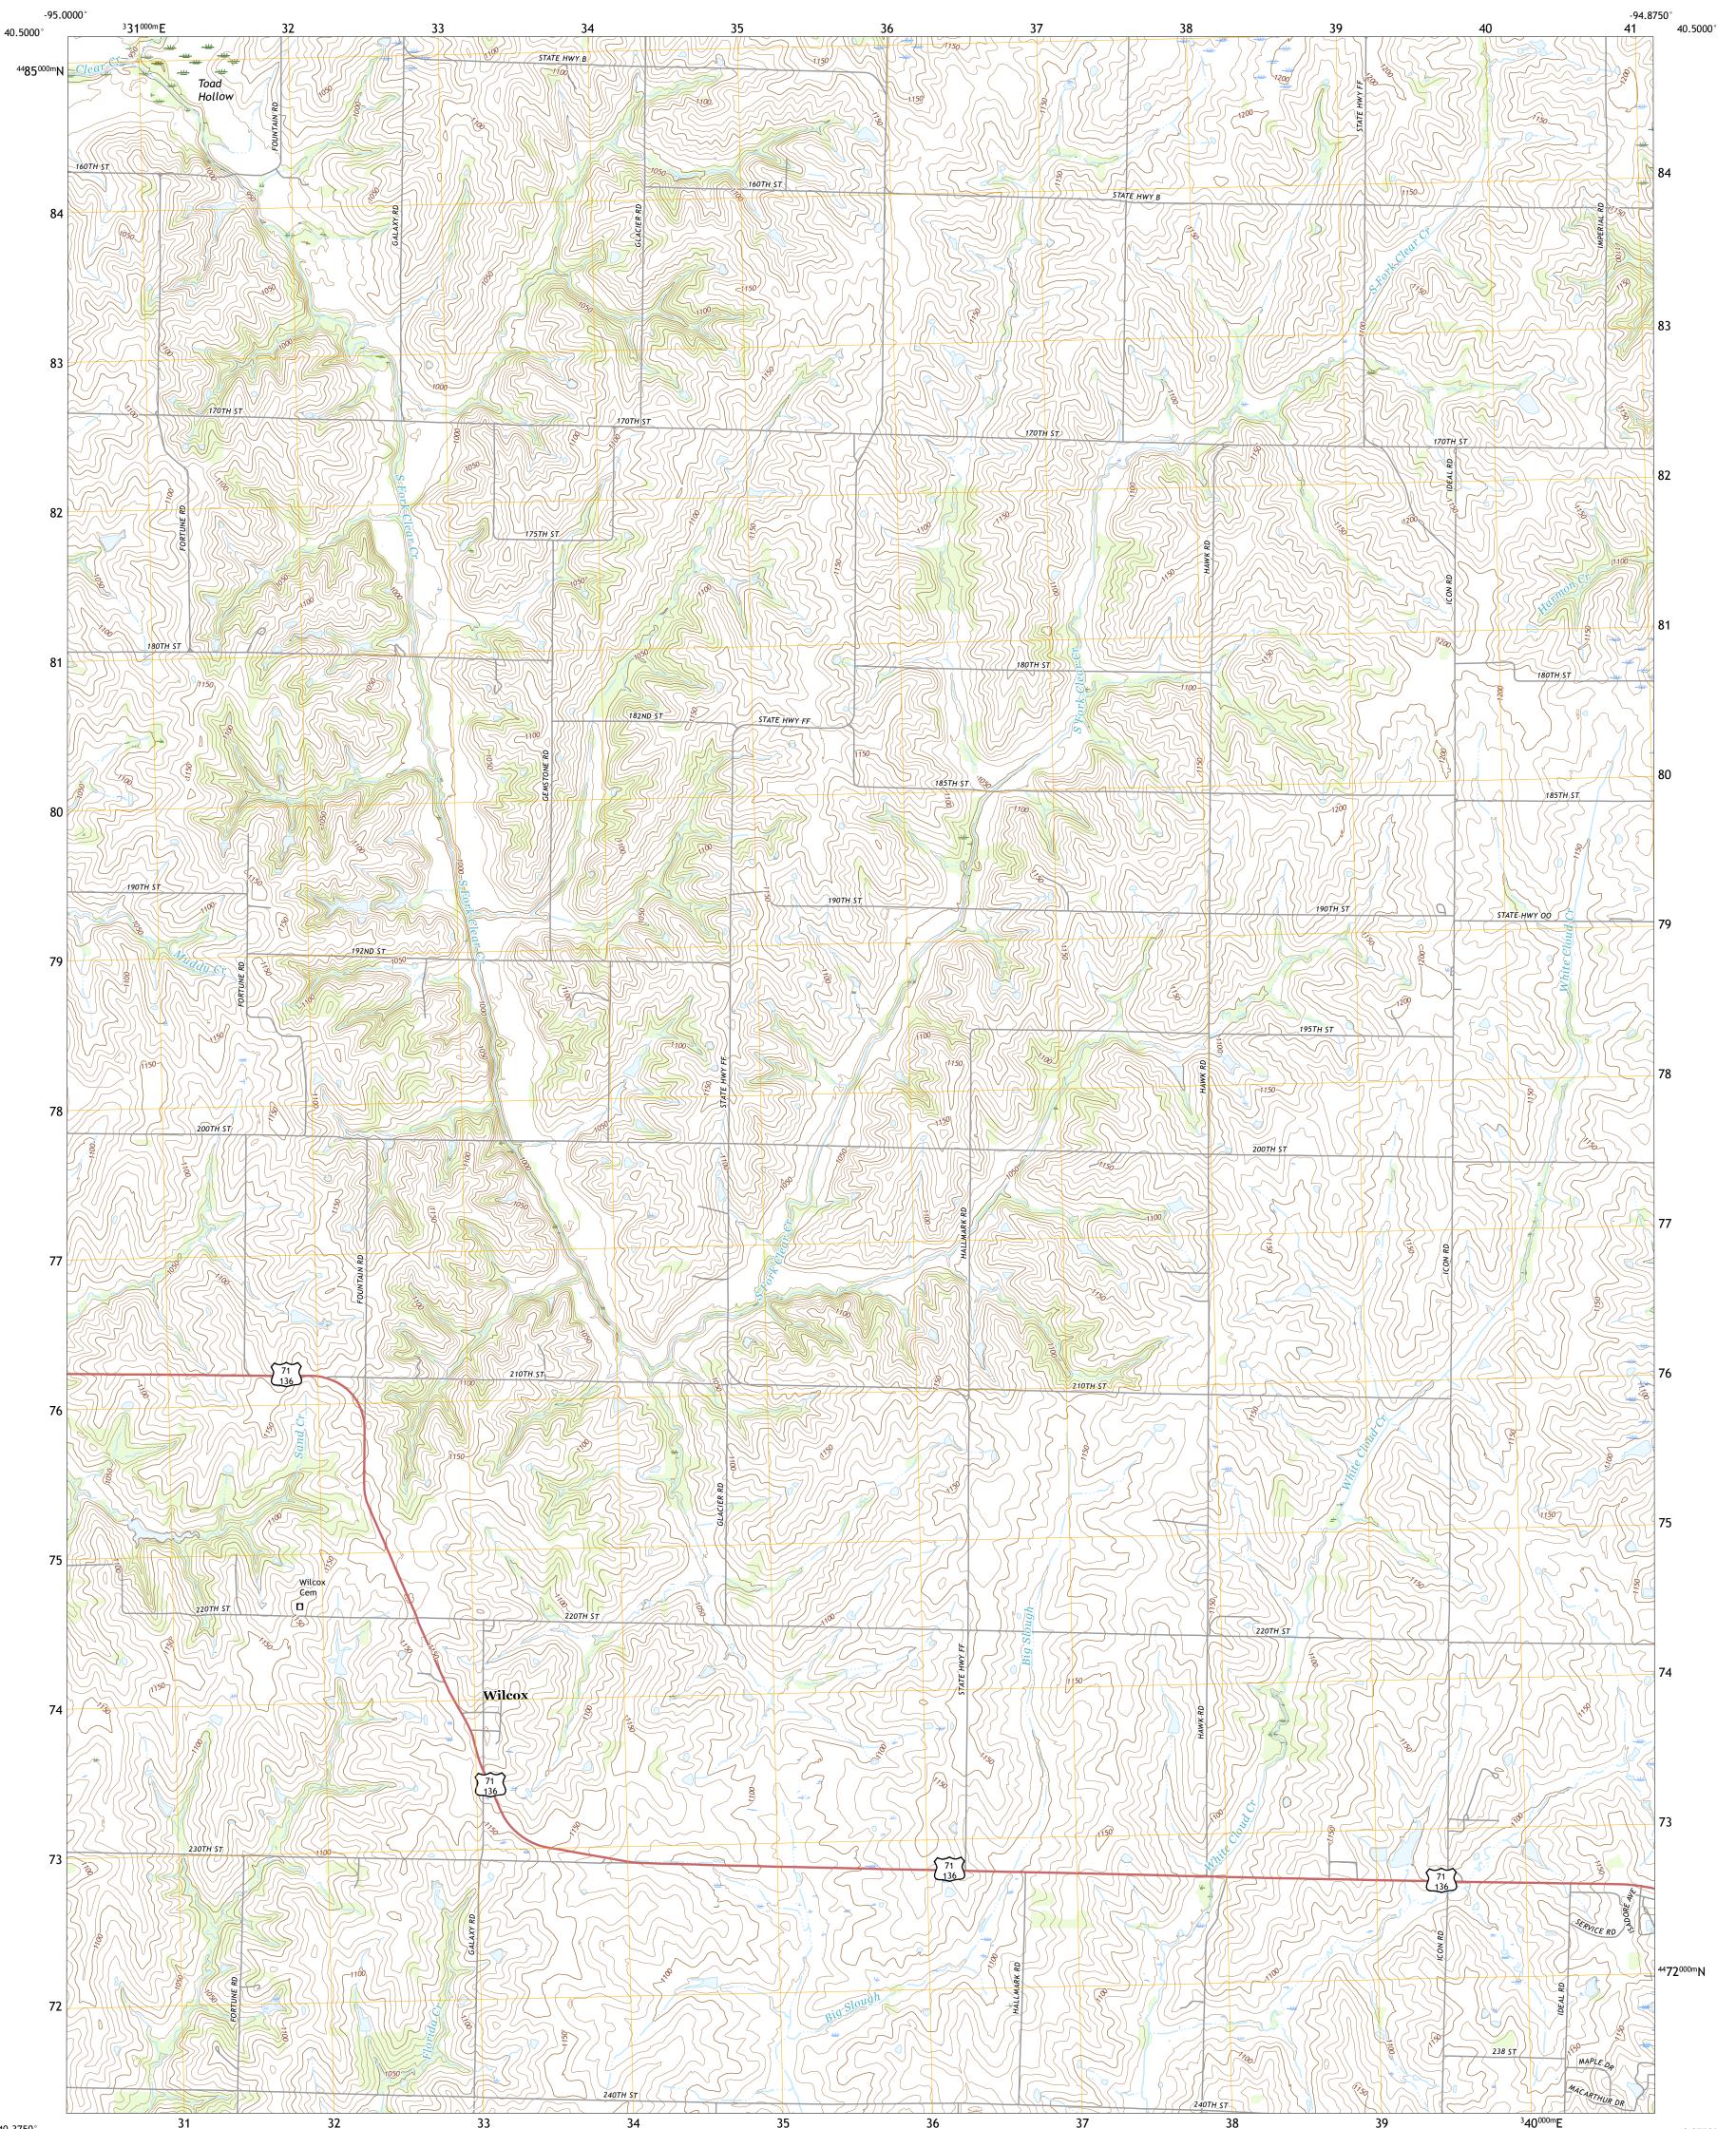

## U.S. DEPARTMENT OF THE INTERIOR U.S. GEOLOGICAL SURVEY

WILCOX QUADRANGLE MISSOURI - NODAWAY COUNTY 7.5-MINUTE SERIES

Produced by the United States Geological Survey North American Datum of 1983 (NAD83) World Geodetic System of 1984 (WGS84). Projection and 1 000-meter grid:Universal Transverse Mercator, Zone 15T This map is not a legal document. Boundaries may be generalized for this map scale. Private lands within government reservations may not be shown. Obtain permission before entering private lands.

Imagery......NAIP, June 2016 - July 2016 Roads......GNIS, 1980 - 2016 Names......GNIS, 1980 - 2016 Hydrography......GNIS, 1980 - 2016 Hydrography Dataset, 2002 - 2014 Contours.....National Hydrography Dataset, 2002 - 2014 Boundaries.....Multiple sources; see metadata file 2014 - 2016 Public Land Survey System......BLM, 2017 Wetlands......BLM, 2017