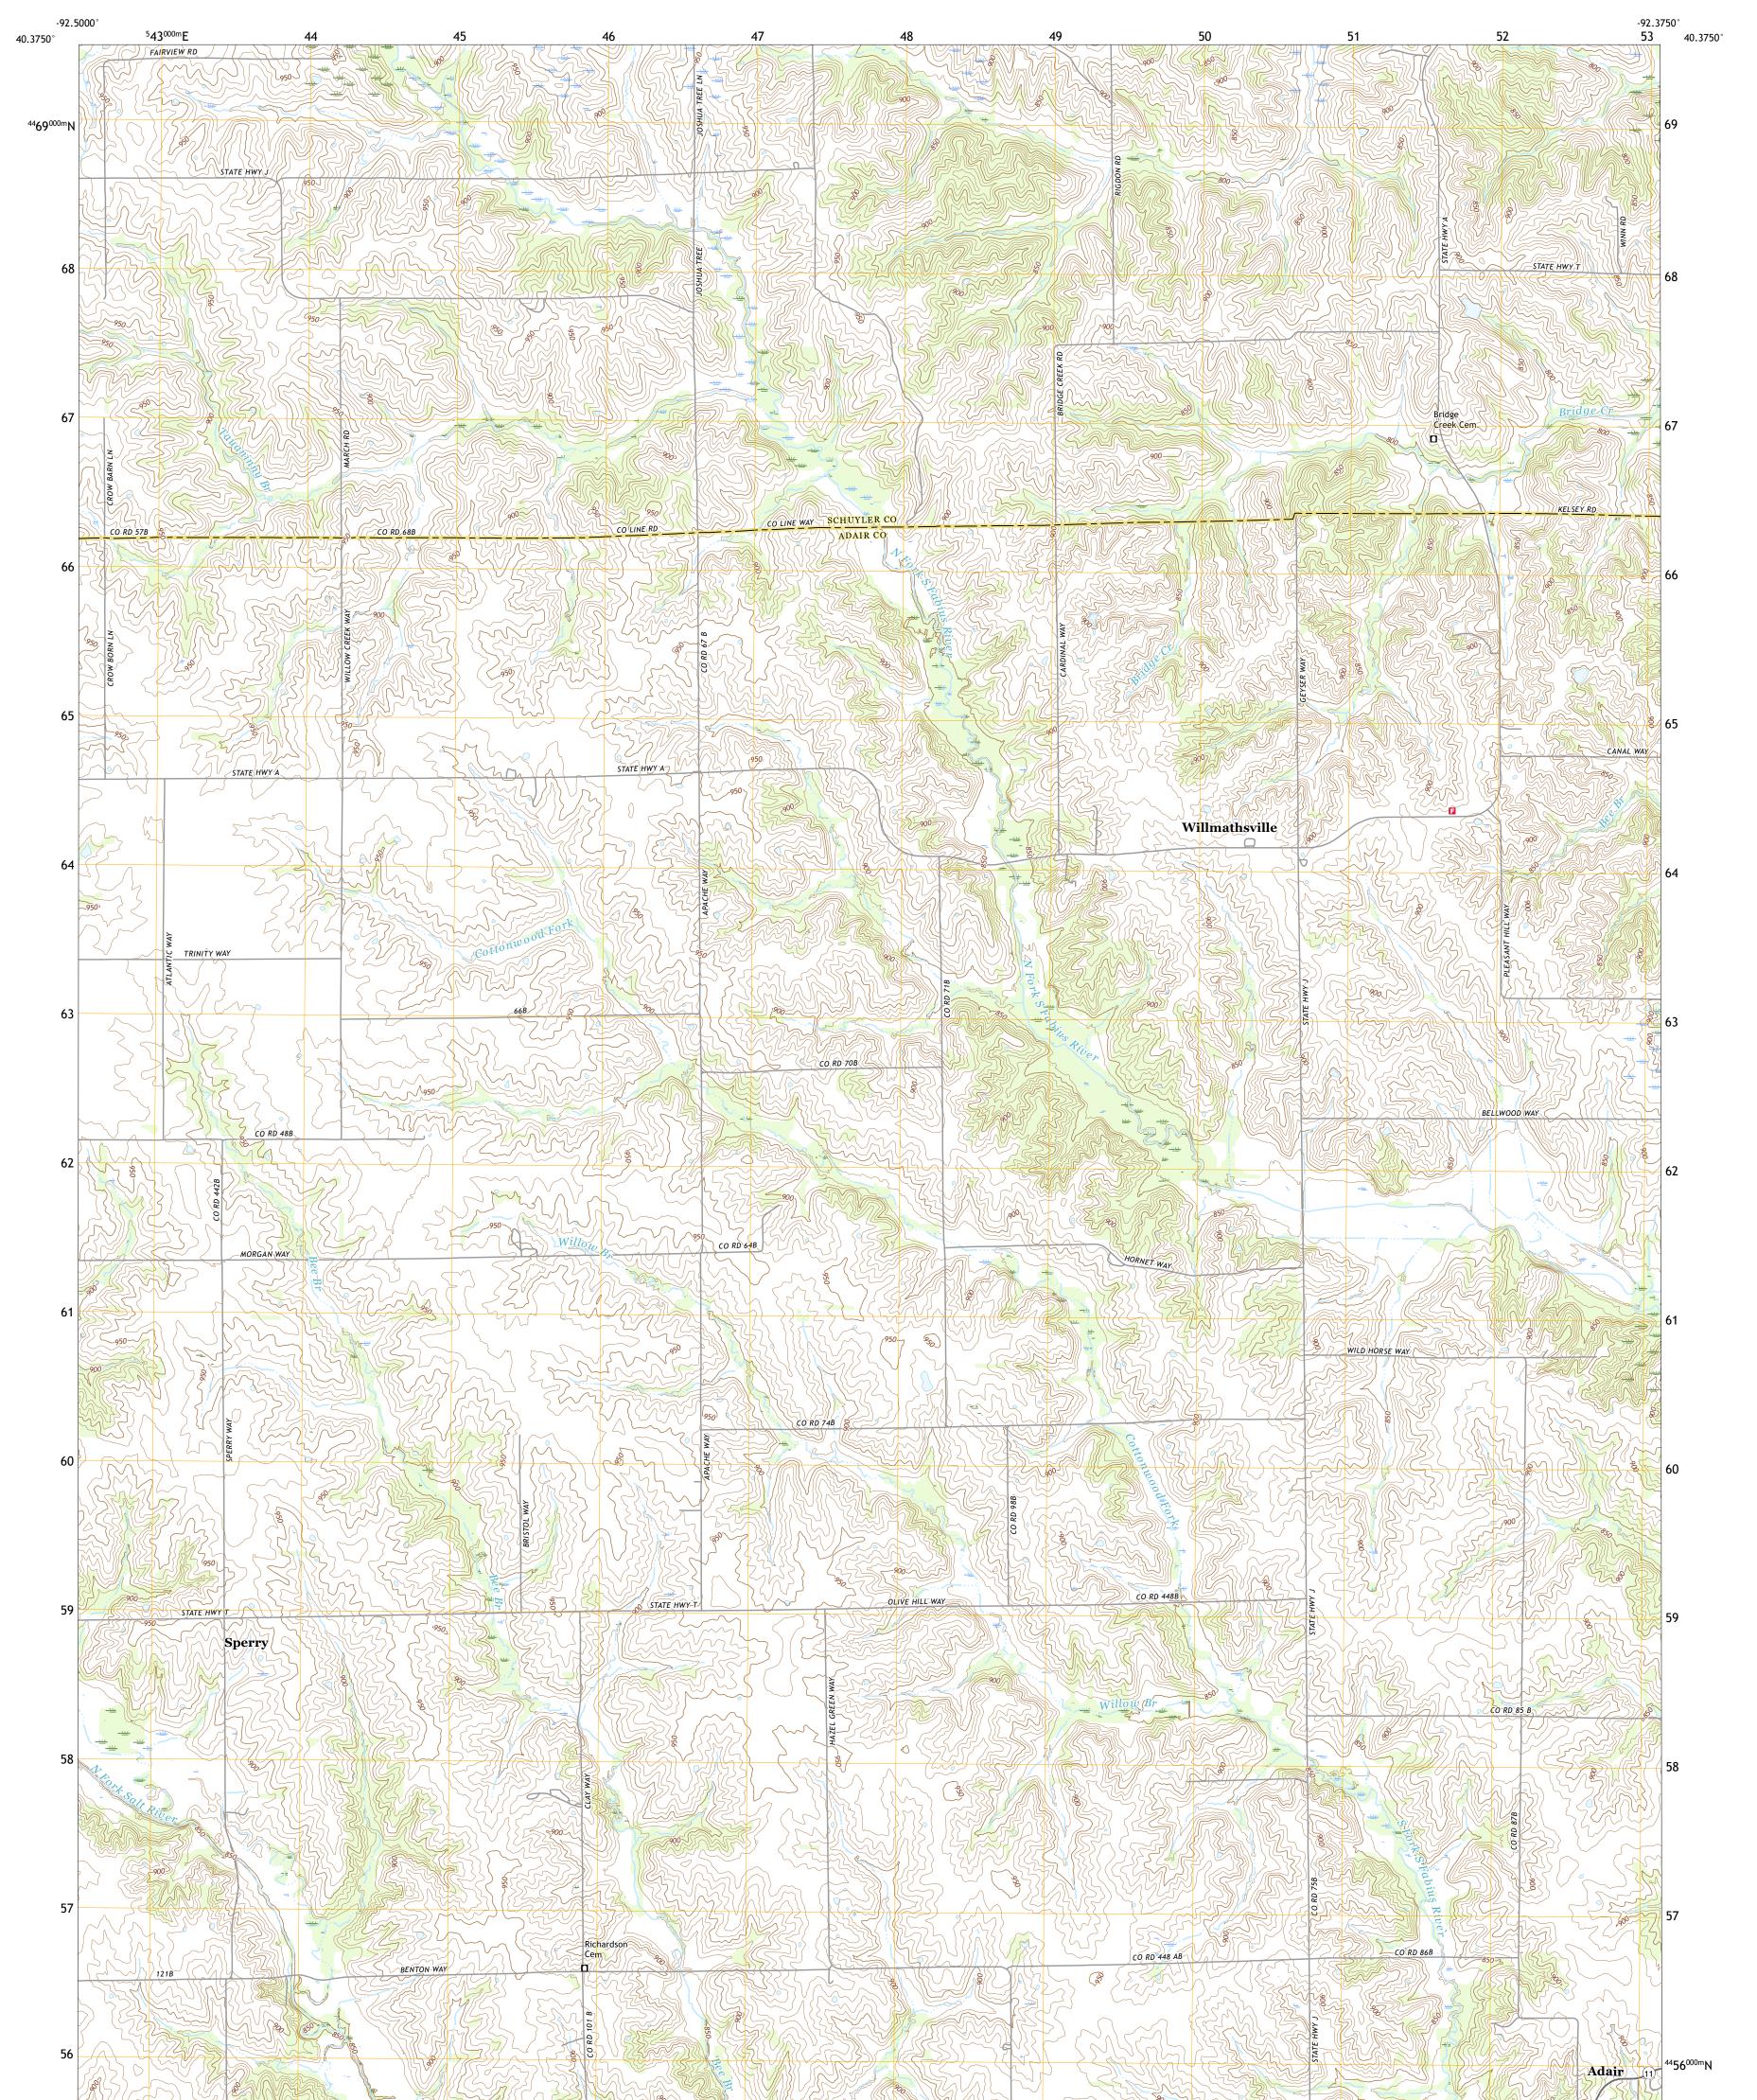

WILLMATHSVILLE QUADRANGLE MISSOURI 7.5-MINUTE SERIES

Produced by the United States Geological Survey North American Datum of 1983 (NAD83) World Geodetic System of 1984 (WGS84). Projection and 1 000-meter grid:Universal Transverse Mercator, Zone 15T This map is not a legal document. Boundaries may be generalized for this map scale. Private lands within government reservations may not be shown. Obtain permission before entering private lands.

Imagery......NAIP, June 2020 - June 2020 Roads......GNIS, 1980 - 2021 Hydrography......GNIS, 1980 - 2021 Hydrography......National Hydrography Dataset, 2002 - 2018 Contours.....National Elevation Dataset, 2013 Boundaries.....Multiple sources; see metadata file 2018 - 2020 Public Land Survey System.....BLM, 2020 Wetlands.....BLM, 2020