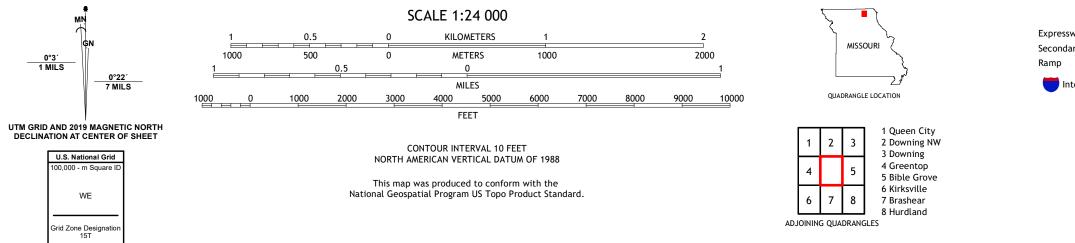

 Expressway
 Local Connector

 Secondary Hwy
 Local Road

 Ramp
 4WD

 Interstate Route
 US Route
 State Route

2021