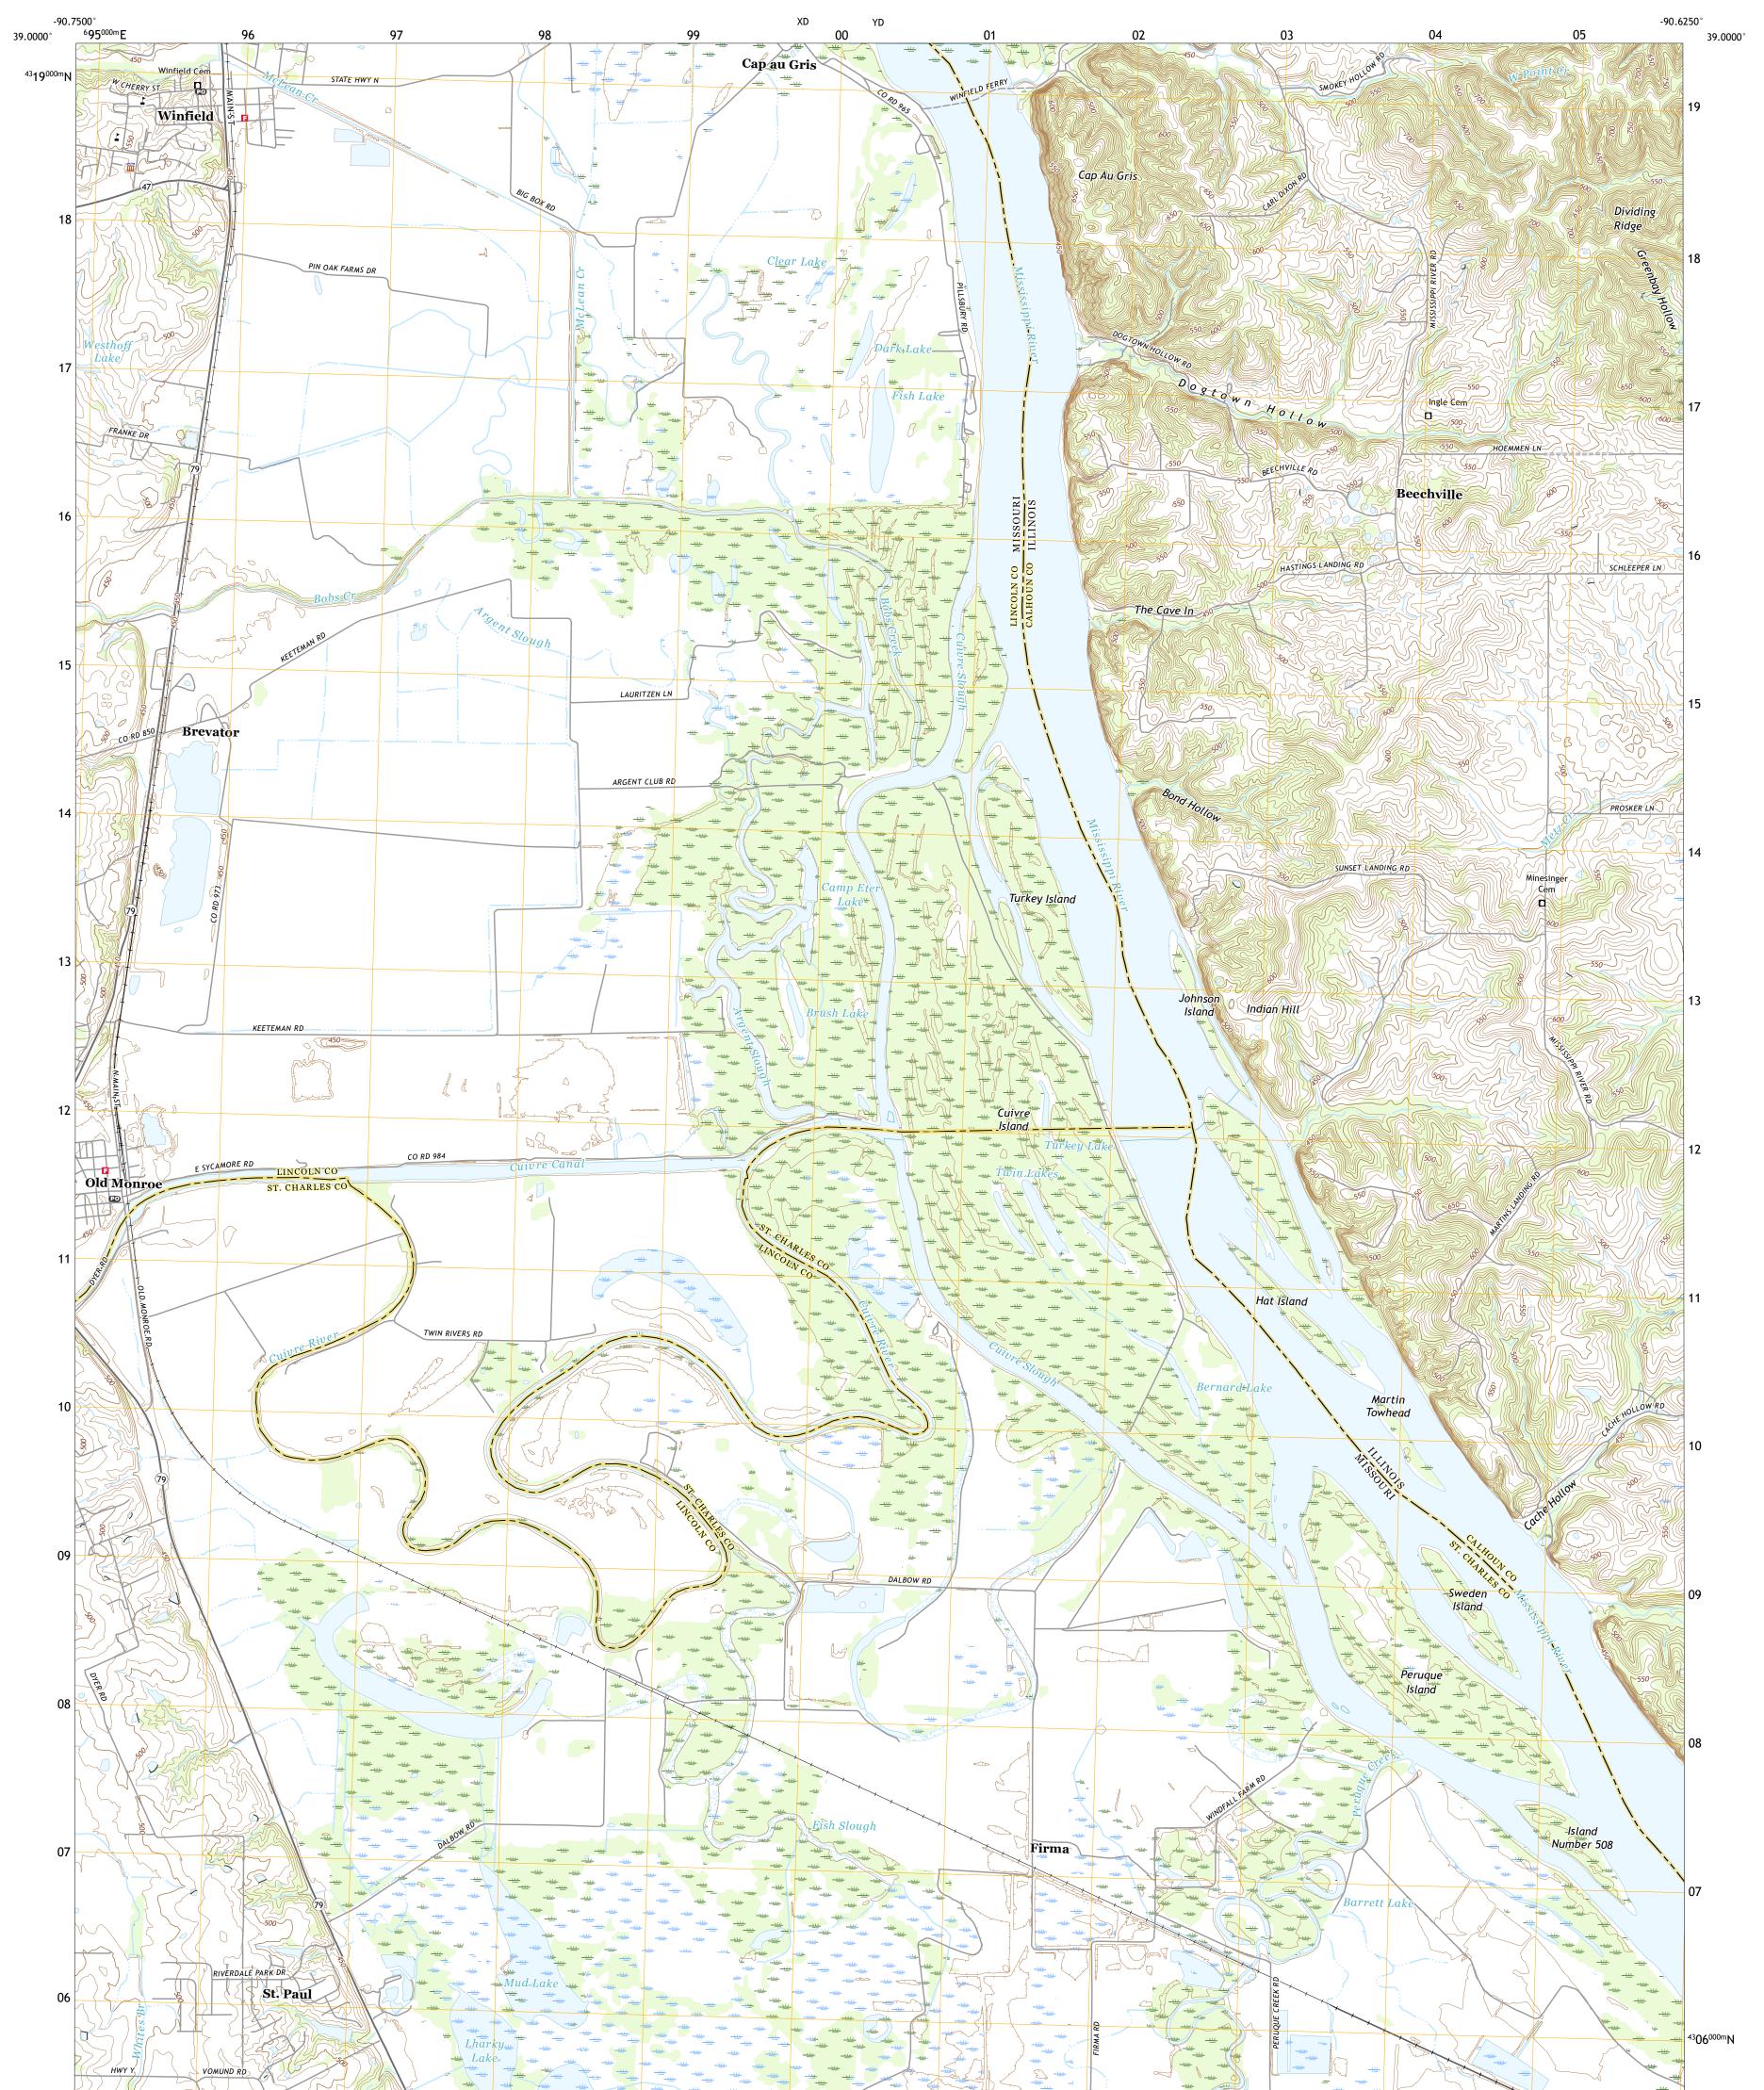

## U.S. DEPARTMENT OF THE INTERIOR U.S. GEOLOGICAL SURVEY

WINFIELD QUADRANGLE MISSOURI - ILLINOIS 7.5-MINUTE SERIES

Produced by the United States Geological Survey North American Datum of 1983 (NAD83) World Geodetic System of 1984 (WGS84). Projection and 1 000-meter grid:Universal Transverse Mercator, Zone 15S This map is not a legal document. Boundaries may be generalized for this map scale. Private lands within government reservations may not be shown. Obtain permission before entering private lands.

Imagery......NAIP, September 2019 - July 2020 Roads......U.S. Census Bureau, 2016 - 2017 Names.......GNIS, 1980 - 2020 Hydrography......GNIS, 1980 - 2020 Contours.....National Hydrography Dataset, 2002 - 2019 Contours.....National Elevation Dataset, 2013 Boundaries.....Multiple sources; see metadata file 2018 - 2020 Public Land Survey System......BLM, 2020 - 2020 Wetlands......FWS National Wetlands Inventory Not Available