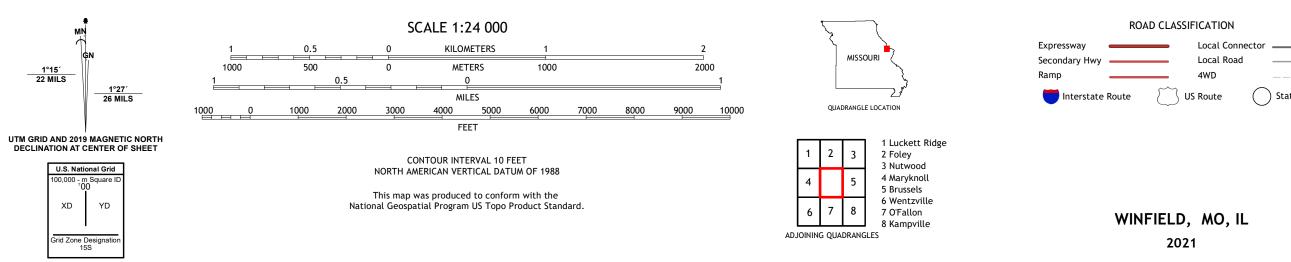

## U.S. DEPARTMENT OF THE INTERIOR U.S. GEOLOGICAL SURVEY

WINFIELD QUADRANGLE MISSOURI - ILLINOIS 7.5-MINUTE SERIES

Produced by the United States Geological Survey North American Datum of 1983 (NAD83) World Geodetic System of 1984 (WGS84). Projection and 1 000-meter grid:Universal Transverse Mercator, Zone 15S This map is not a legal document. Boundaries may be generalized for this map scale. Private lands within government reservations may not be shown. Obtain permission before entering private lands.

Imagery......NAIP, September 2019 - July 2020 Roads......U.S. Census Bureau, 2016 - 2017 Names.......GNIS, 1980 - 2020 Hydrography......GNIS, 1980 - 2020 Contours.....National Hydrography Dataset, 2002 - 2019 Contours.....National Elevation Dataset, 2013 Boundaries.....Multiple sources; see metadata file 2018 - 2020 Public Land Survey System......BLM, 2020 - 2020 Wetlands......FWS National Wetlands Inventory Not Available