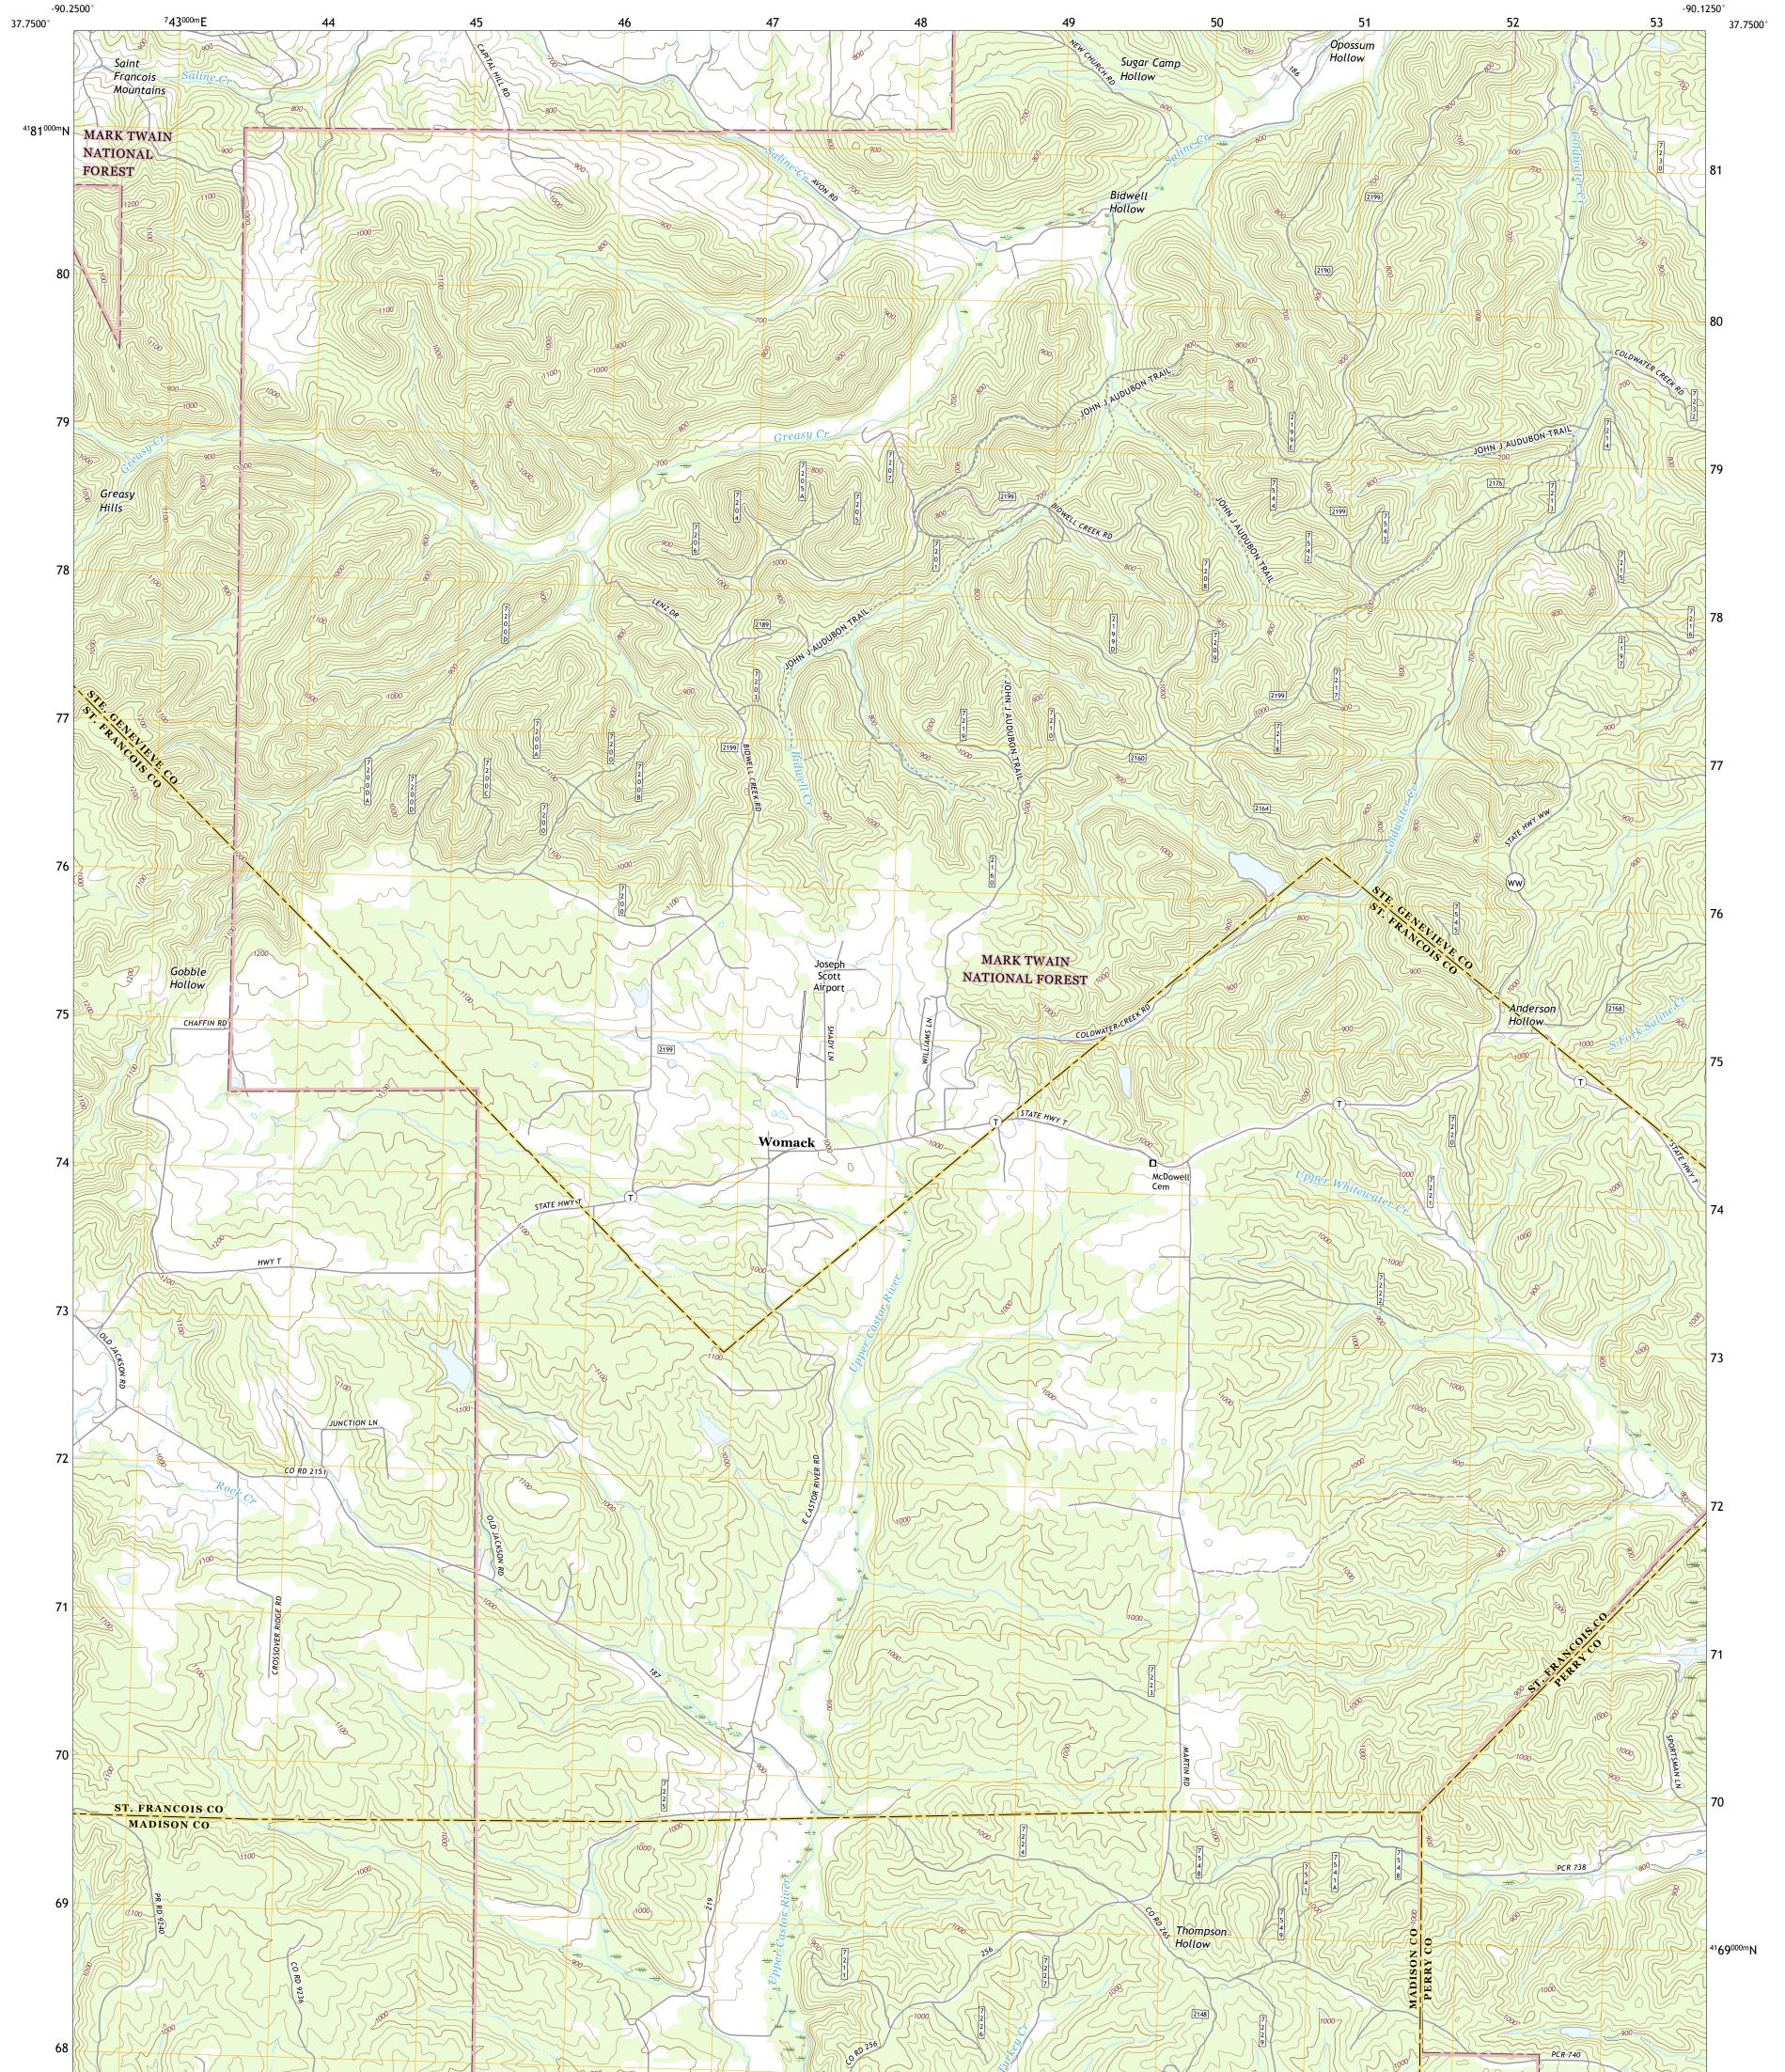

Produced by the United States Geological Survey North American Datum of 1983 (NAD83) World Geodetic System of 1984 (WGS84). Projection and 1 000-meter grid:Universal Transverse Mercator, Zone 155 This map is not a legal document. Boundaries may be generalized for this map scale. Private lands within government reservations may not be shown. Obtain permission before entering private lands.