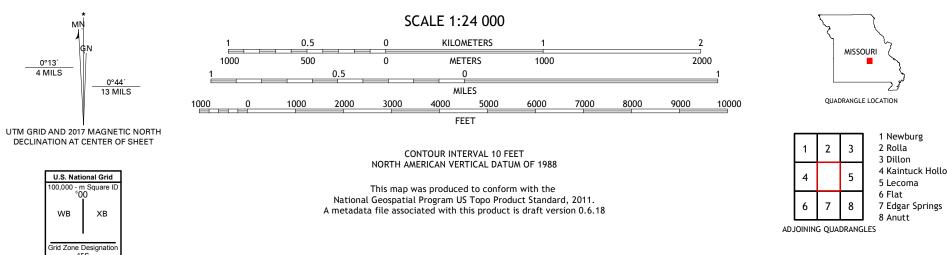

```
.....NAIP, June 2016 - October 2016
Imagery...
Roads.....
```

МŅ 1

0°13′ 4 MILS

ĠN

00 - m Square

WB

Grid Zone Designat 15S

2