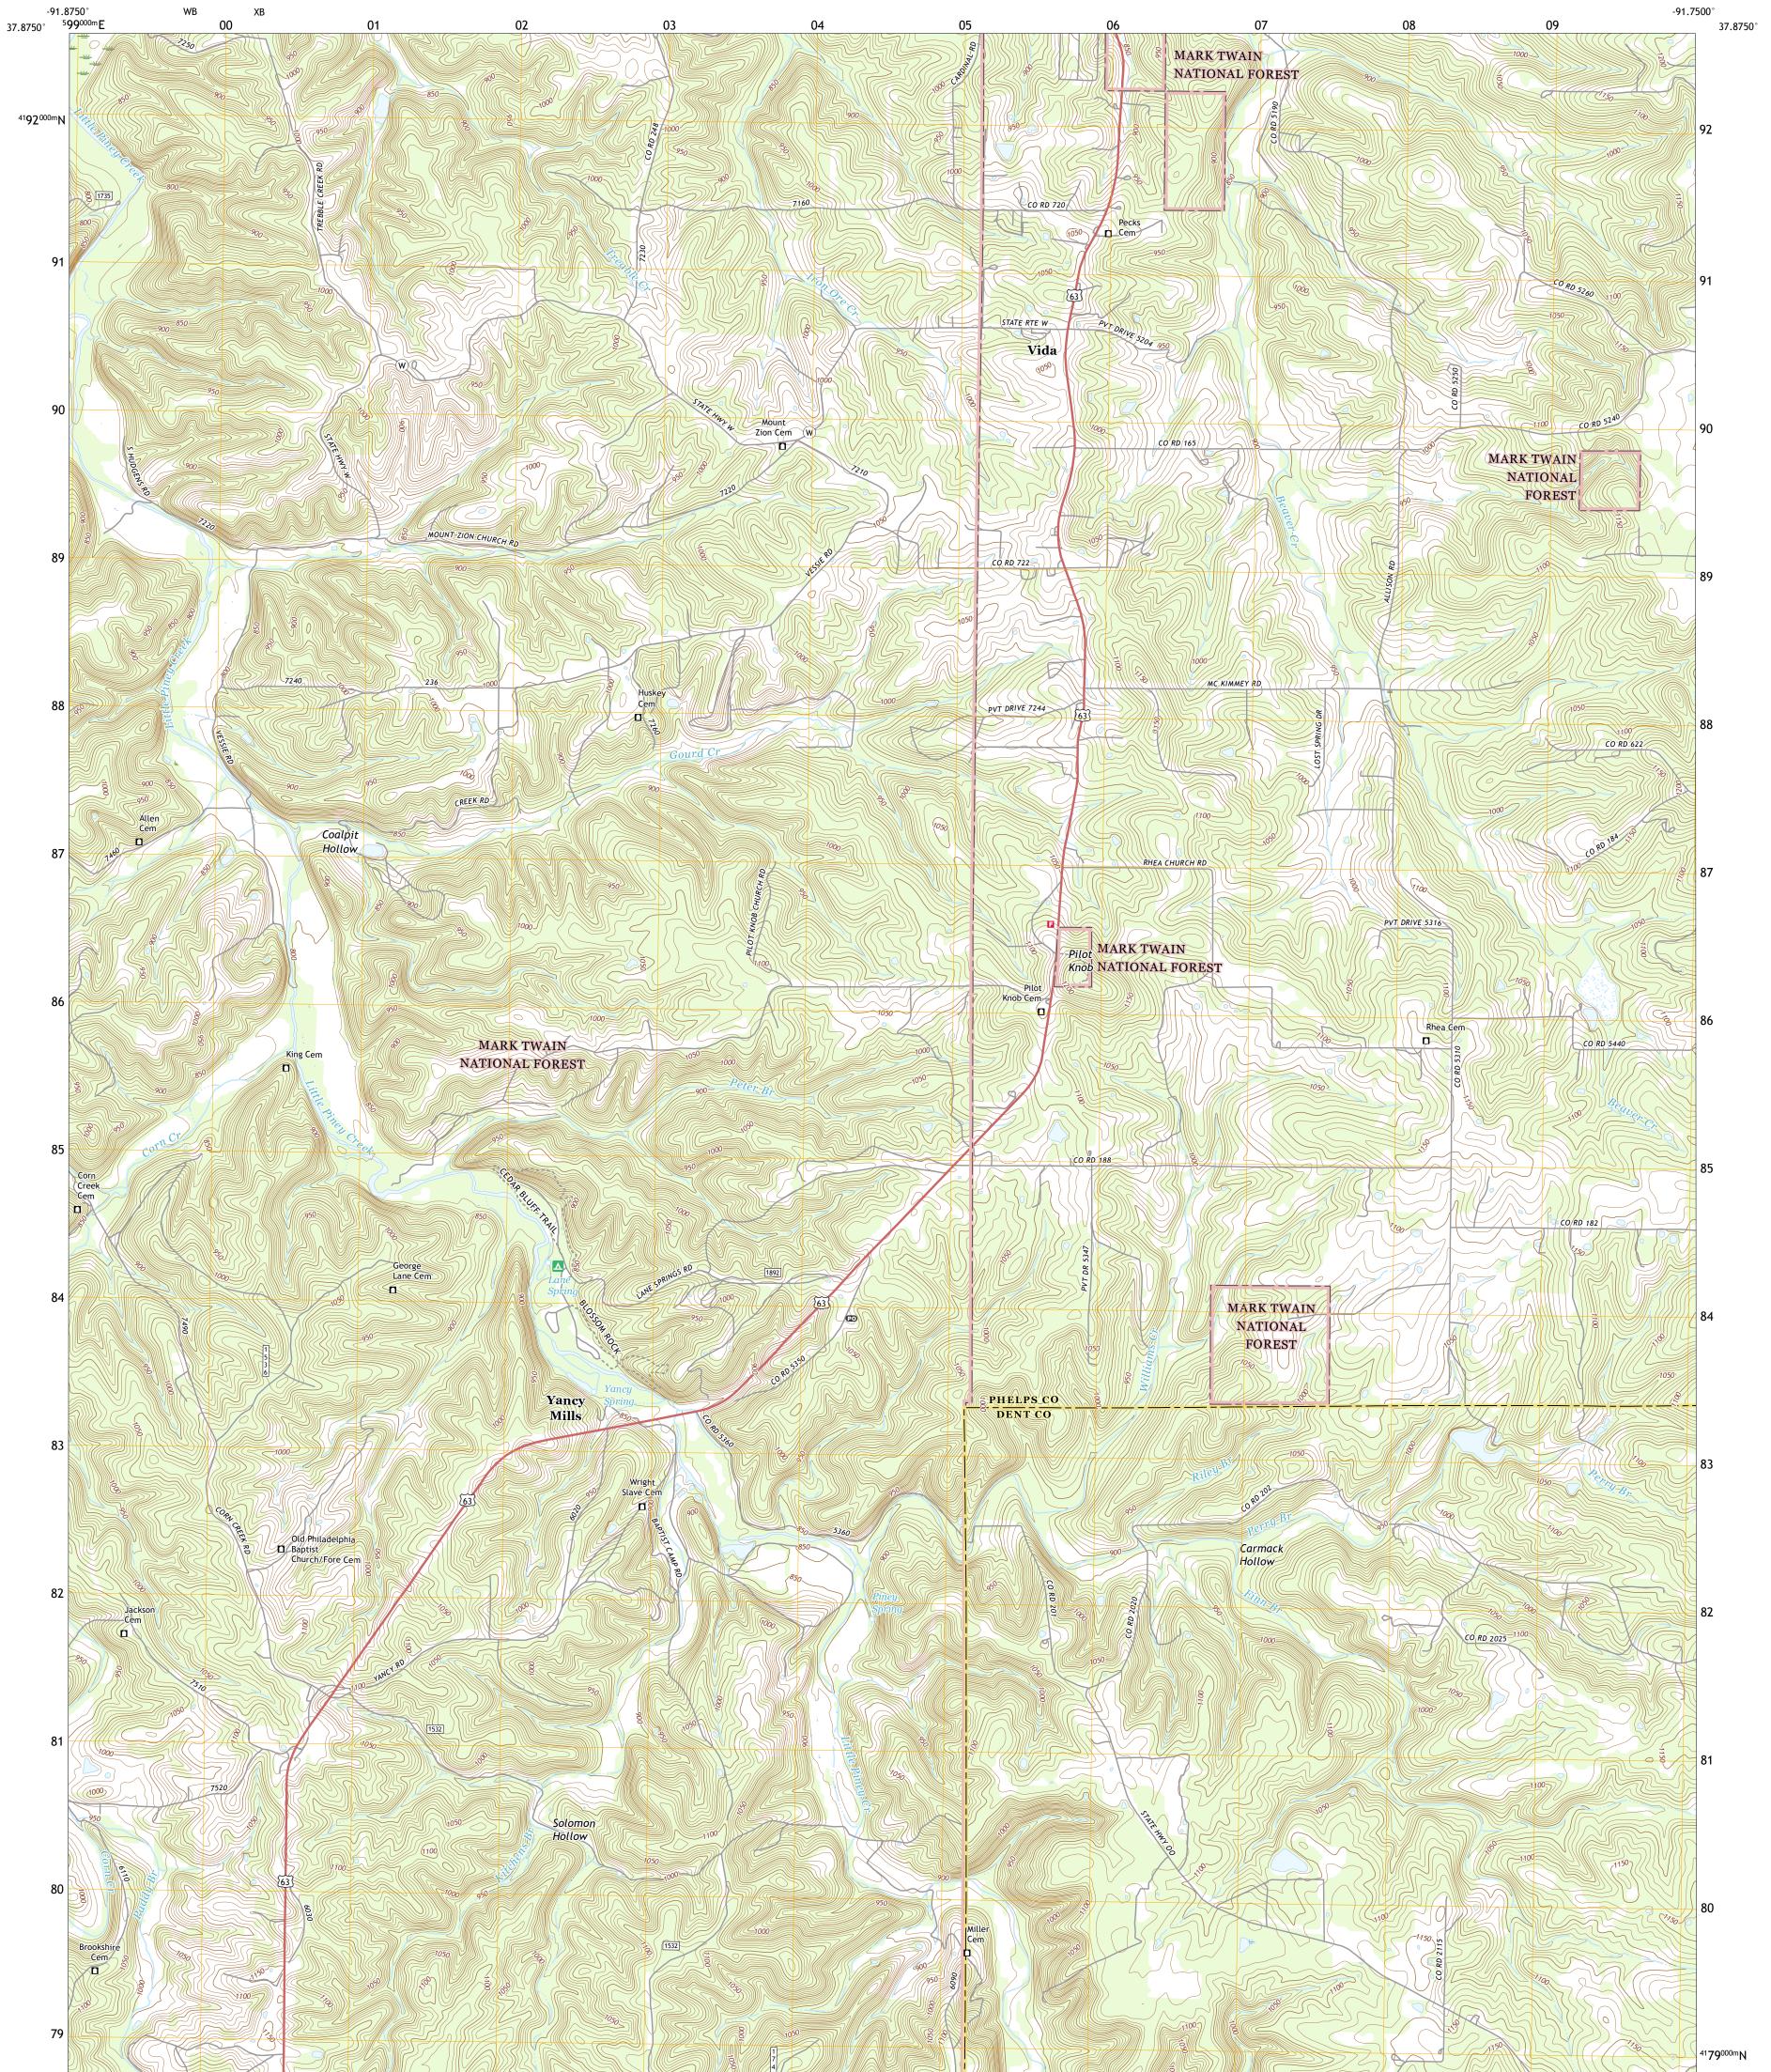

The National Map US Topo

USEST SEPARCE USEST SEPARCE

YANCY MILLS QUADRANGLE MISSOURI 7.5-MINUTE SERIES

Produced by the United States Geological Survey North American Datum of 1983 (NAD83) World Geodetic System of 1984 (WGS84). Projection and 1 000-meter grid:Universal Transverse Mercator, Zone 155 This map is not a legal document. Boundaries may be generalized for this map scale. Private lands within government reservations may not be shown. Obtain permission before entering private lands.