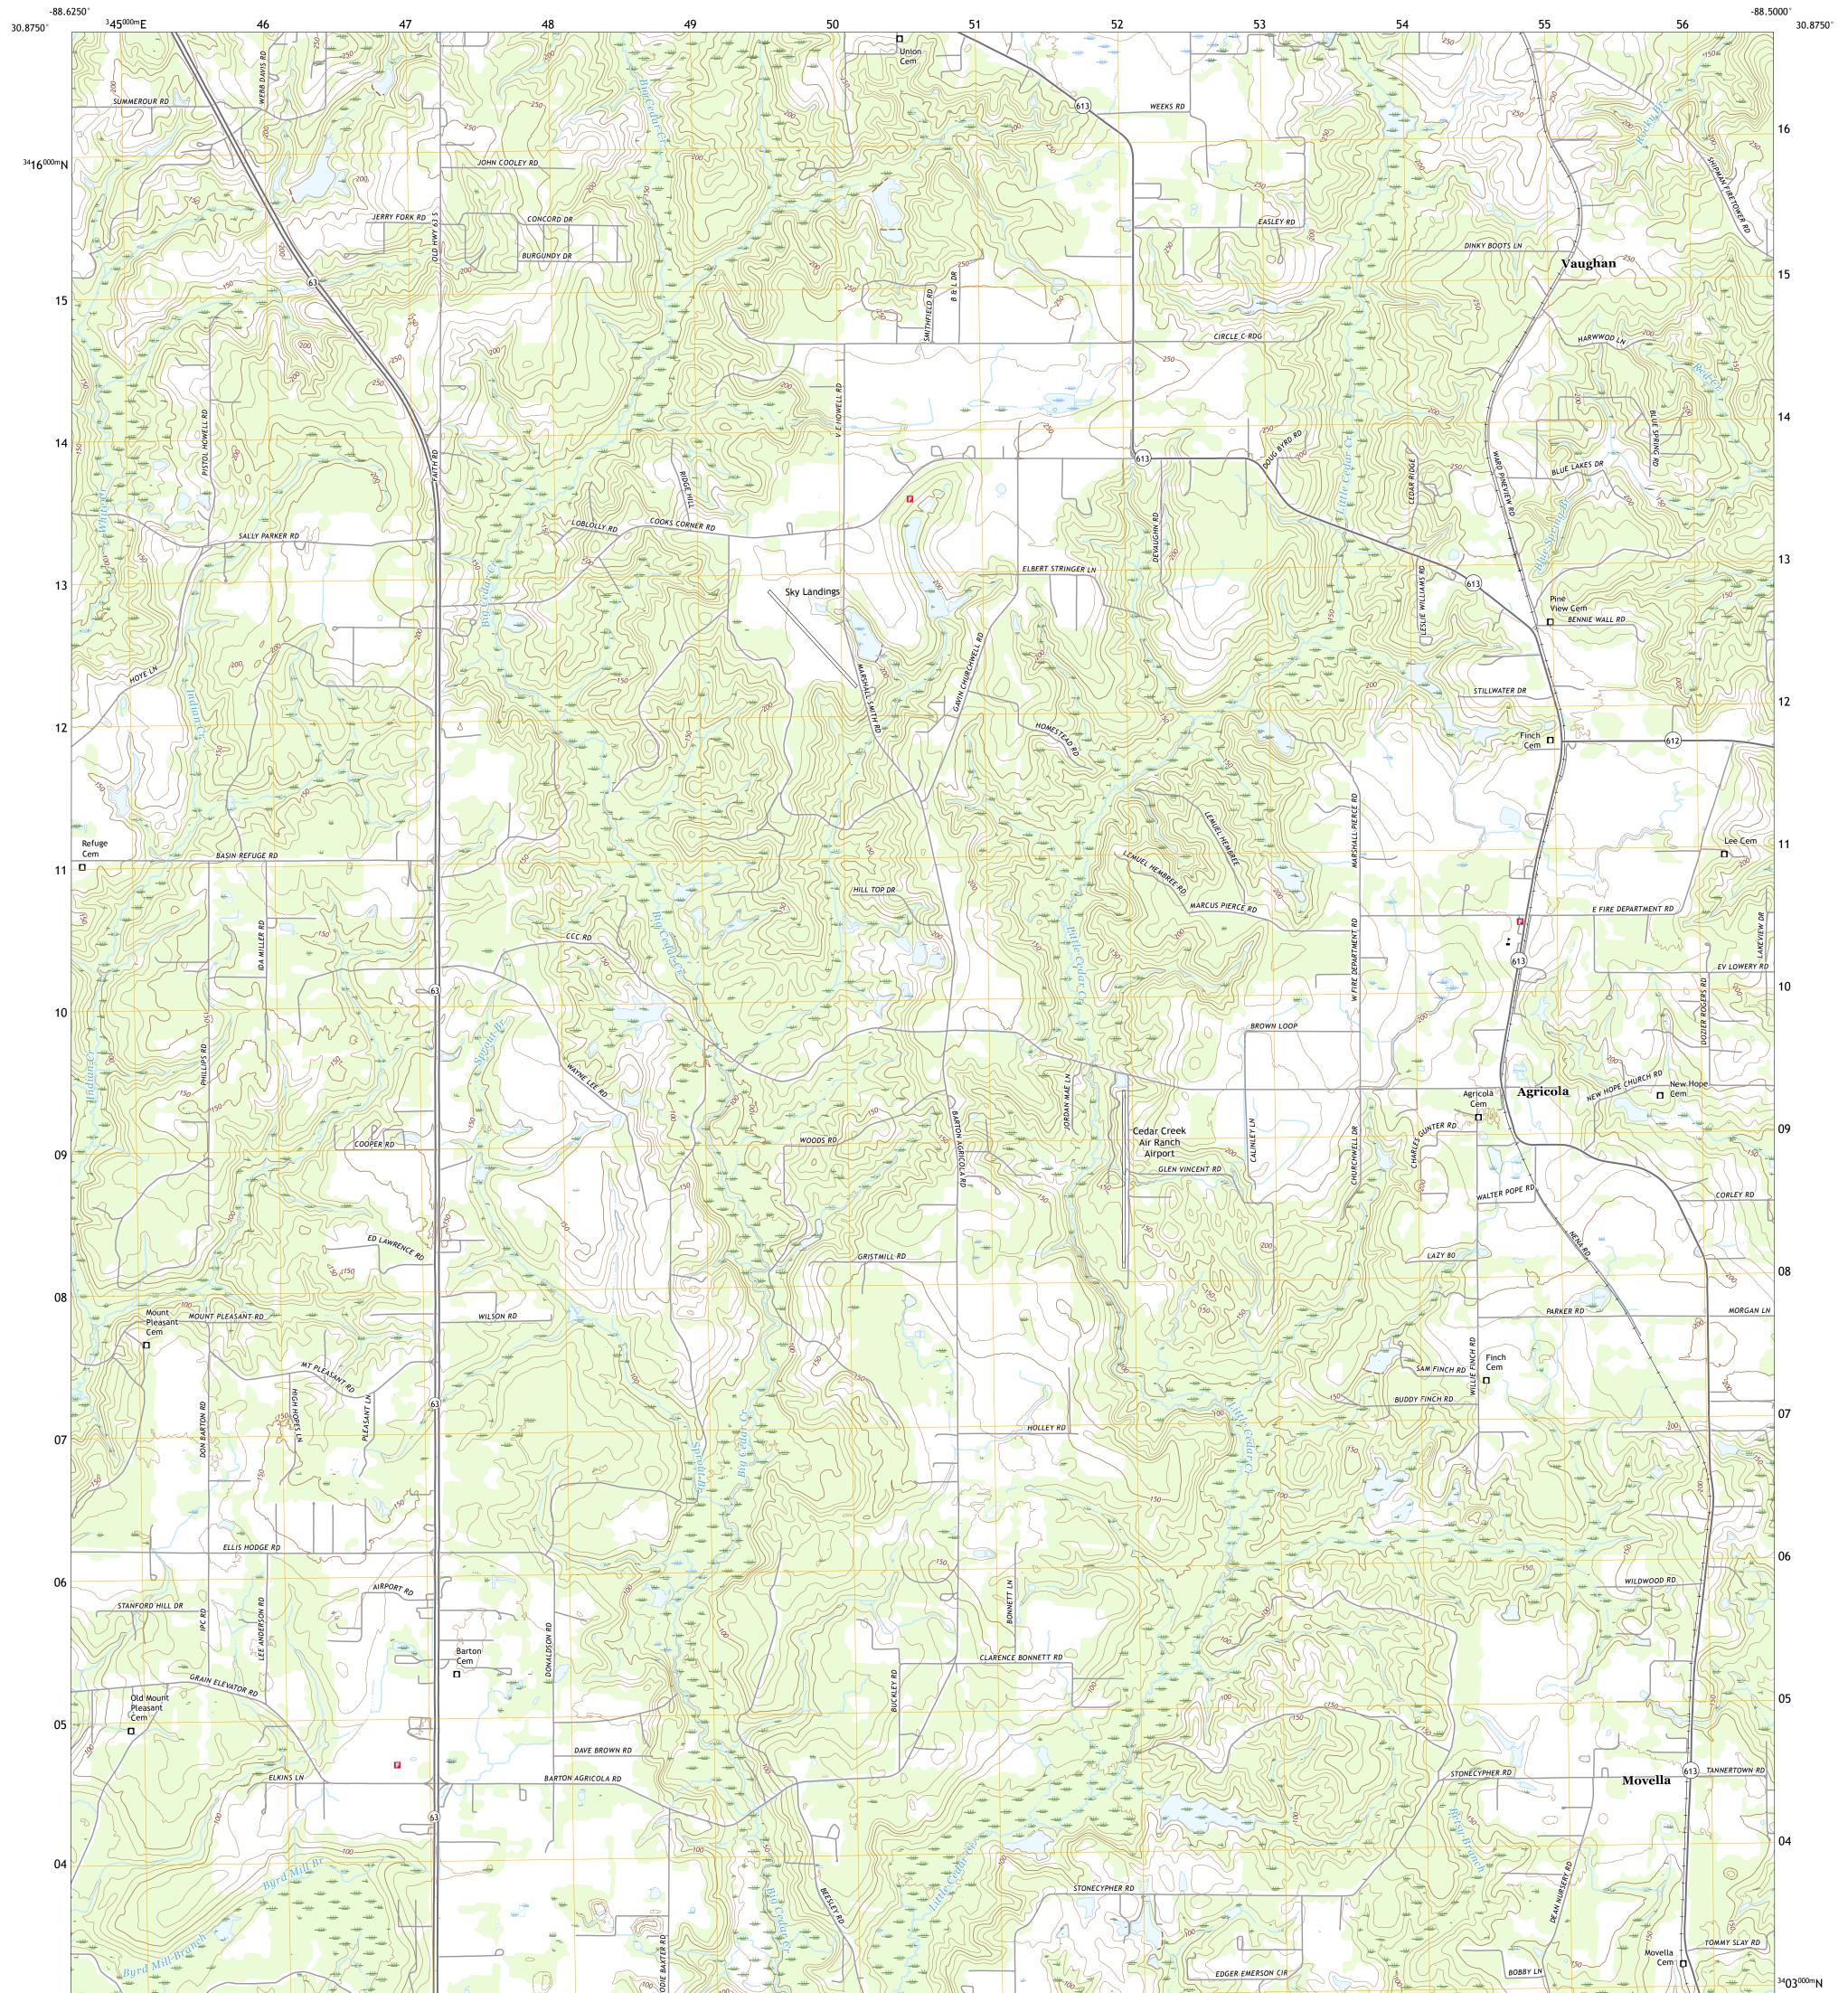

## U.S. DEPARTMENT OF THE INTERIOR U.S. GEOLOGICAL SURVEY

AGRICOLA QUADRANGLE MISSISSIPPI - GEORGE COUNTY 7.5-MINUTE SERIES

Produced by the United States Geological Survey North American Datum of 1983 (NAD83) World Geodetic System of 1984 (WGS84). Projection and 1 000-meter grid:Universal Transverse Mercator, Zone 16R This map is not a legal document. Boundaries may be generalized for this map scale. Private lands within government reservations may not be shown. Obtain permission before entering private lands.

ImageryNAIP, August 2016 - October 2016RoadsU.S. CensusBureau, 2017NamesGNIS, 1980 - 2016HydrographyNational Hydrography Dataset, 2002 - 2017ContoursNational Elevation Dataset, 2018BoundariesMultiple sources; see metadata file 2014 - 2016Public Land Survey SystemBLM, 2017WetlandsInventory1980