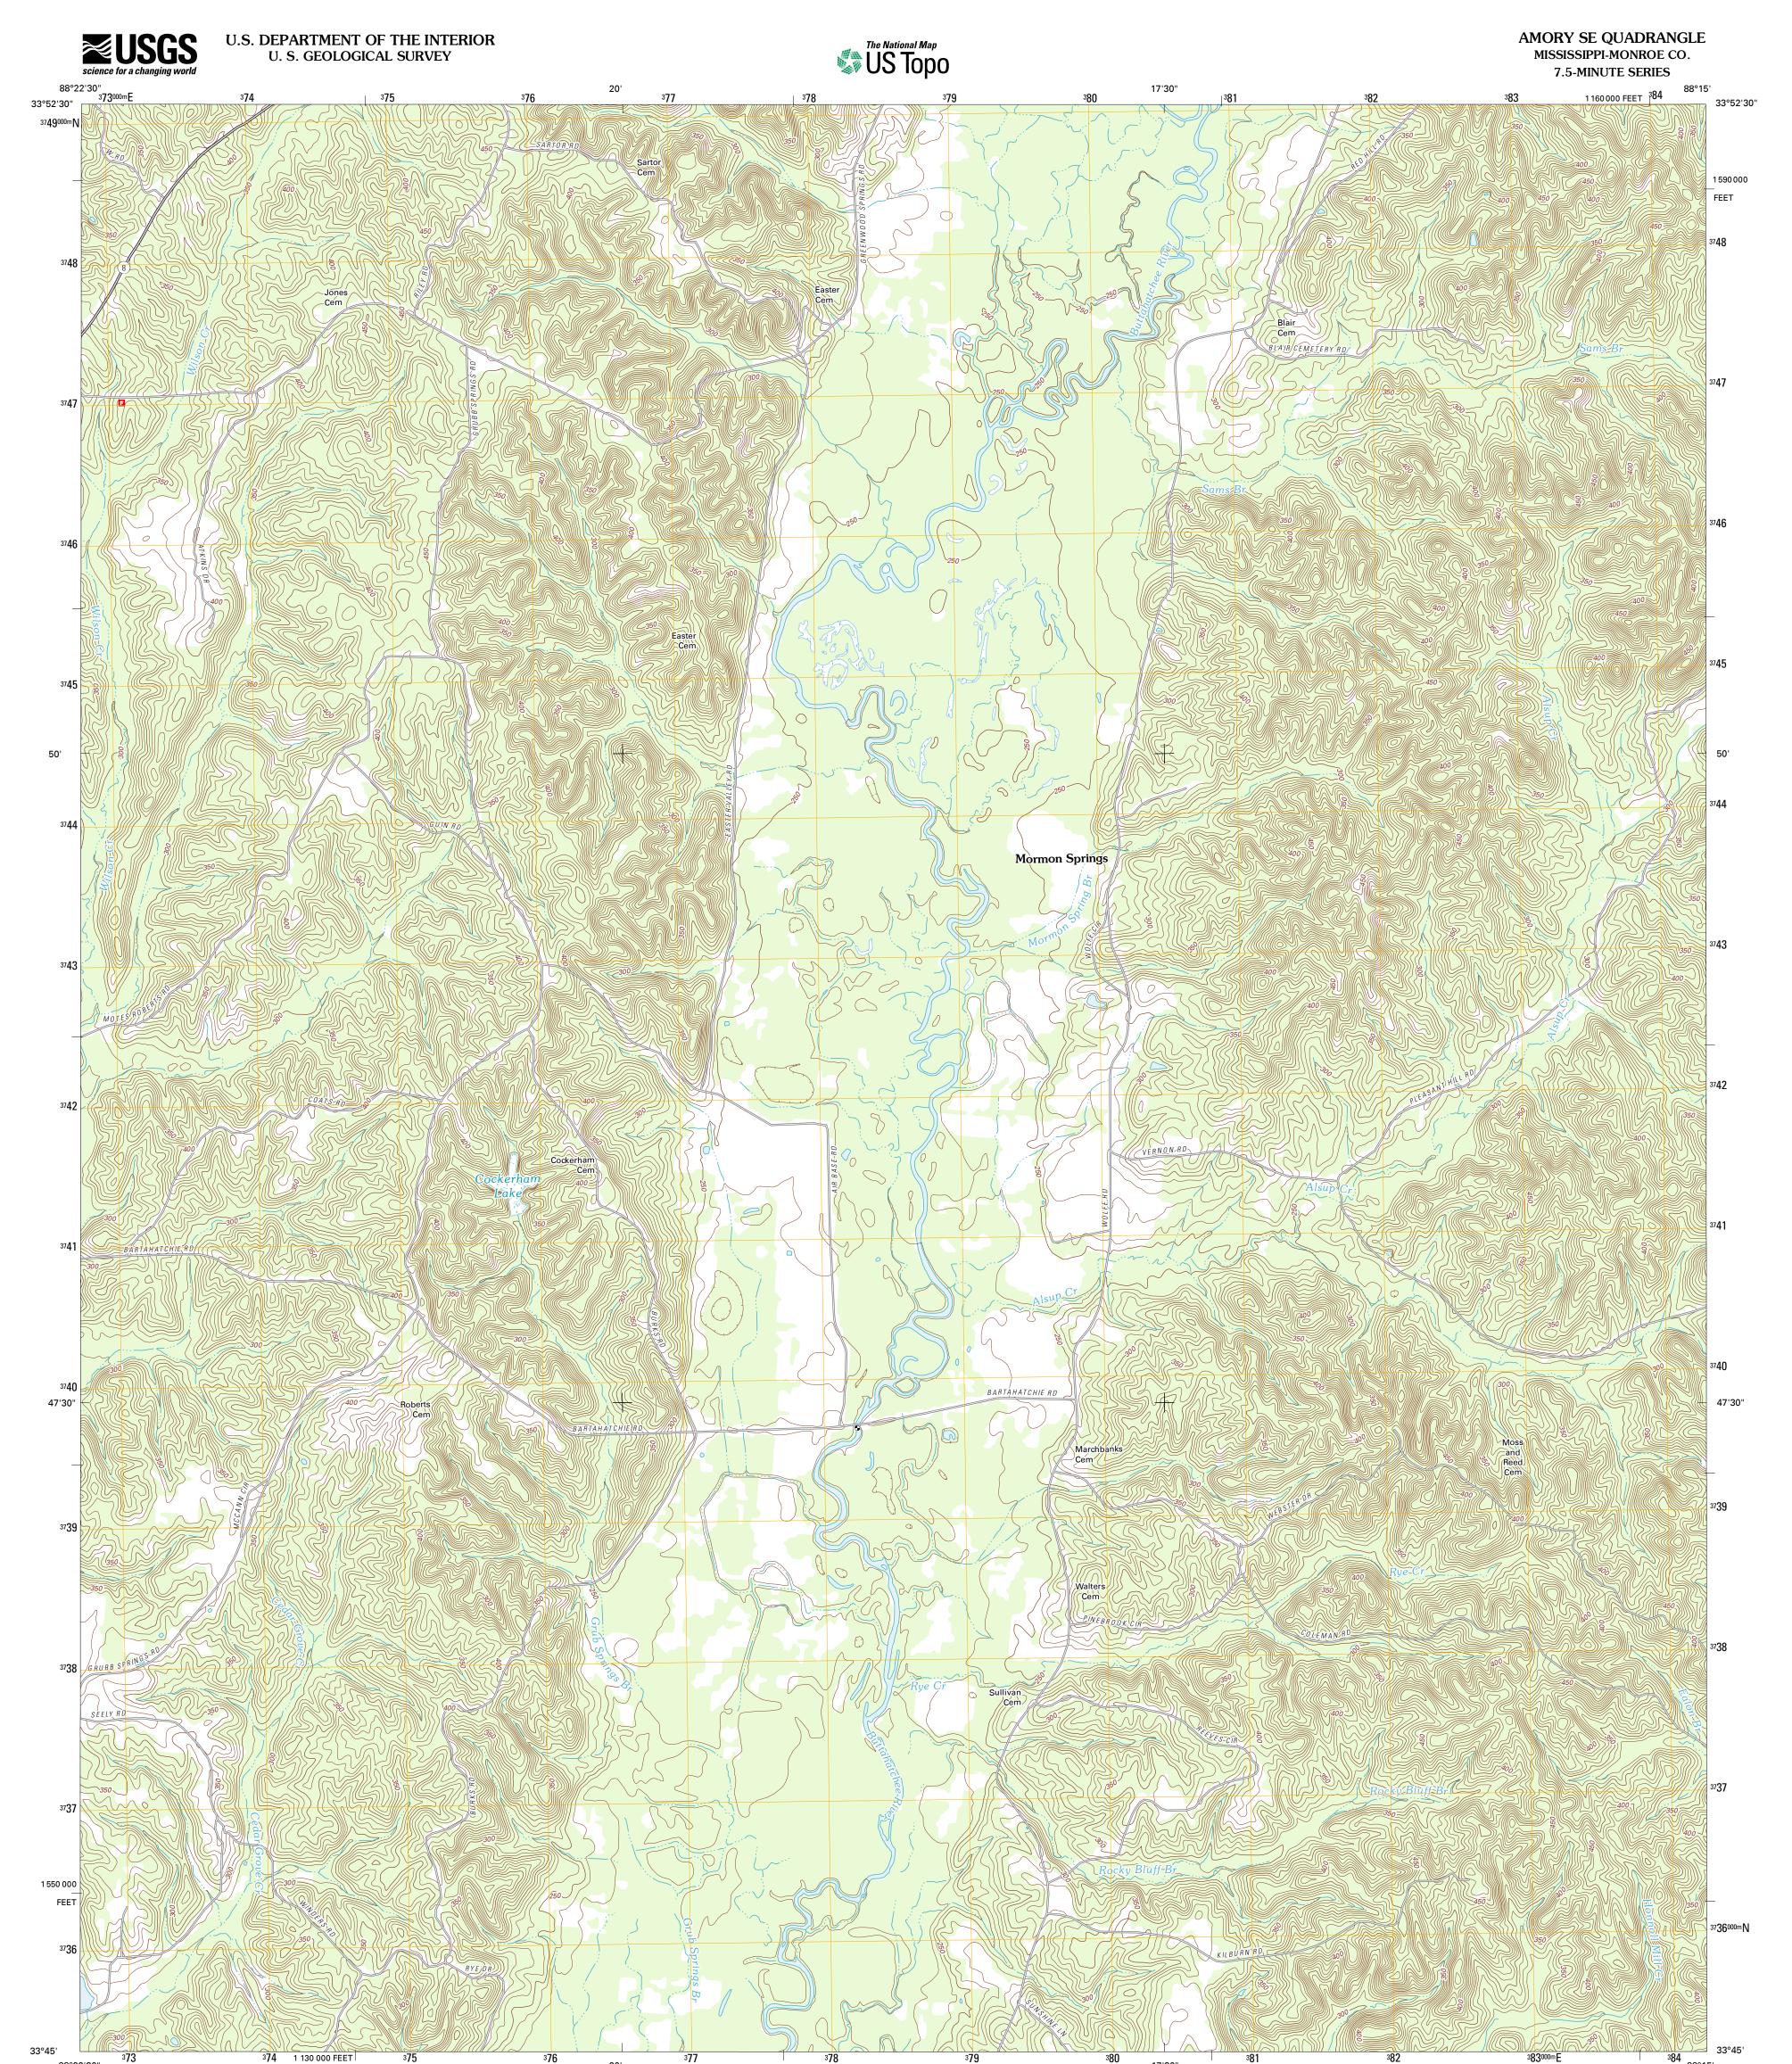

373 374 1 130 000 FEET 375 88°22'30" Produced by the United States Geological Survey

Produced by the United States Geological Survey North American Datum of 1983 (NAD83) World Geodetic System of 1984 (WGS84). Projection and 1 000-meter grid: Universal Transverse Mercator, Zone 16S 10 000-foot ticks: Mississippi Coordinate System of 1983 (east zone)

Imagery.....NAIP, May 2010 Roads.....©2006-2011 TomTom Names.....GNIS, 2011 Hydrography.....National Hydrography Dataset, 2010 Contours....National Elevation Dataset, 2008 Boundaries.....Census, IBWC, IBC, USGS, 1972 - 2010