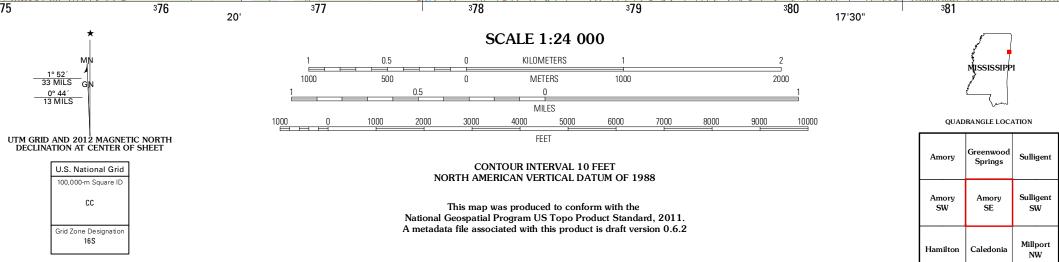

373 374 1 130 000 FEET 375 88°22'30" Produced by the United States Geological Survey

Produced by the United States Geological Survey North American Datum of 1983 (NAD83) World Geodetic System of 1984 (WGS84). Projection and 1 000-meter grid: Universal Transverse Mercator, Zone 16S 10 000-foot ticks: Mississippi Coordinate System of 1983 (east zone)

Imagery.....NAIP, May 2010 Roads.....©2006-2011 TomTom Names.....GNIS, 2011 Hydrography.....National Hydrography Dataset, 2010 Contours....National Elevation Dataset, 2008 Boundaries.....Census, IBWC, IBC, USGS, 1972 - 2010





AMORY SE, MS

2012

ADJOINING 7.5' QUADRANGLES