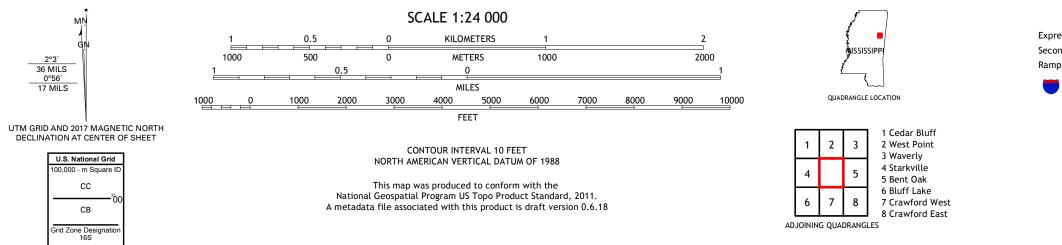

## U.S. DEPARTMENT OF THE INTERIOR U.S. GEOLOGICAL SURVEY

ARTESIA QUADRANGLE MISSISSIPPI 7.5-MINUTE SERIES

Produced by the United States Geological Survey North American Datum of 1983 (NAD83) World Geodetic System of 1984 (WGS84). Projection and 1 000-meter grid:Universal Transverse Mercator, Zone 16S This map is not a legal document. Boundaries may be generalized for this map scale. Private lands within government reservations may not be shown. Obtain permission before entering private lands.

 Expressway
 Expressway

 Secondary Hwy
 Local Connector

 Ramp
 4WD

 Interstate Route
 US Route

 State Route

ARTESIA, MS

2018