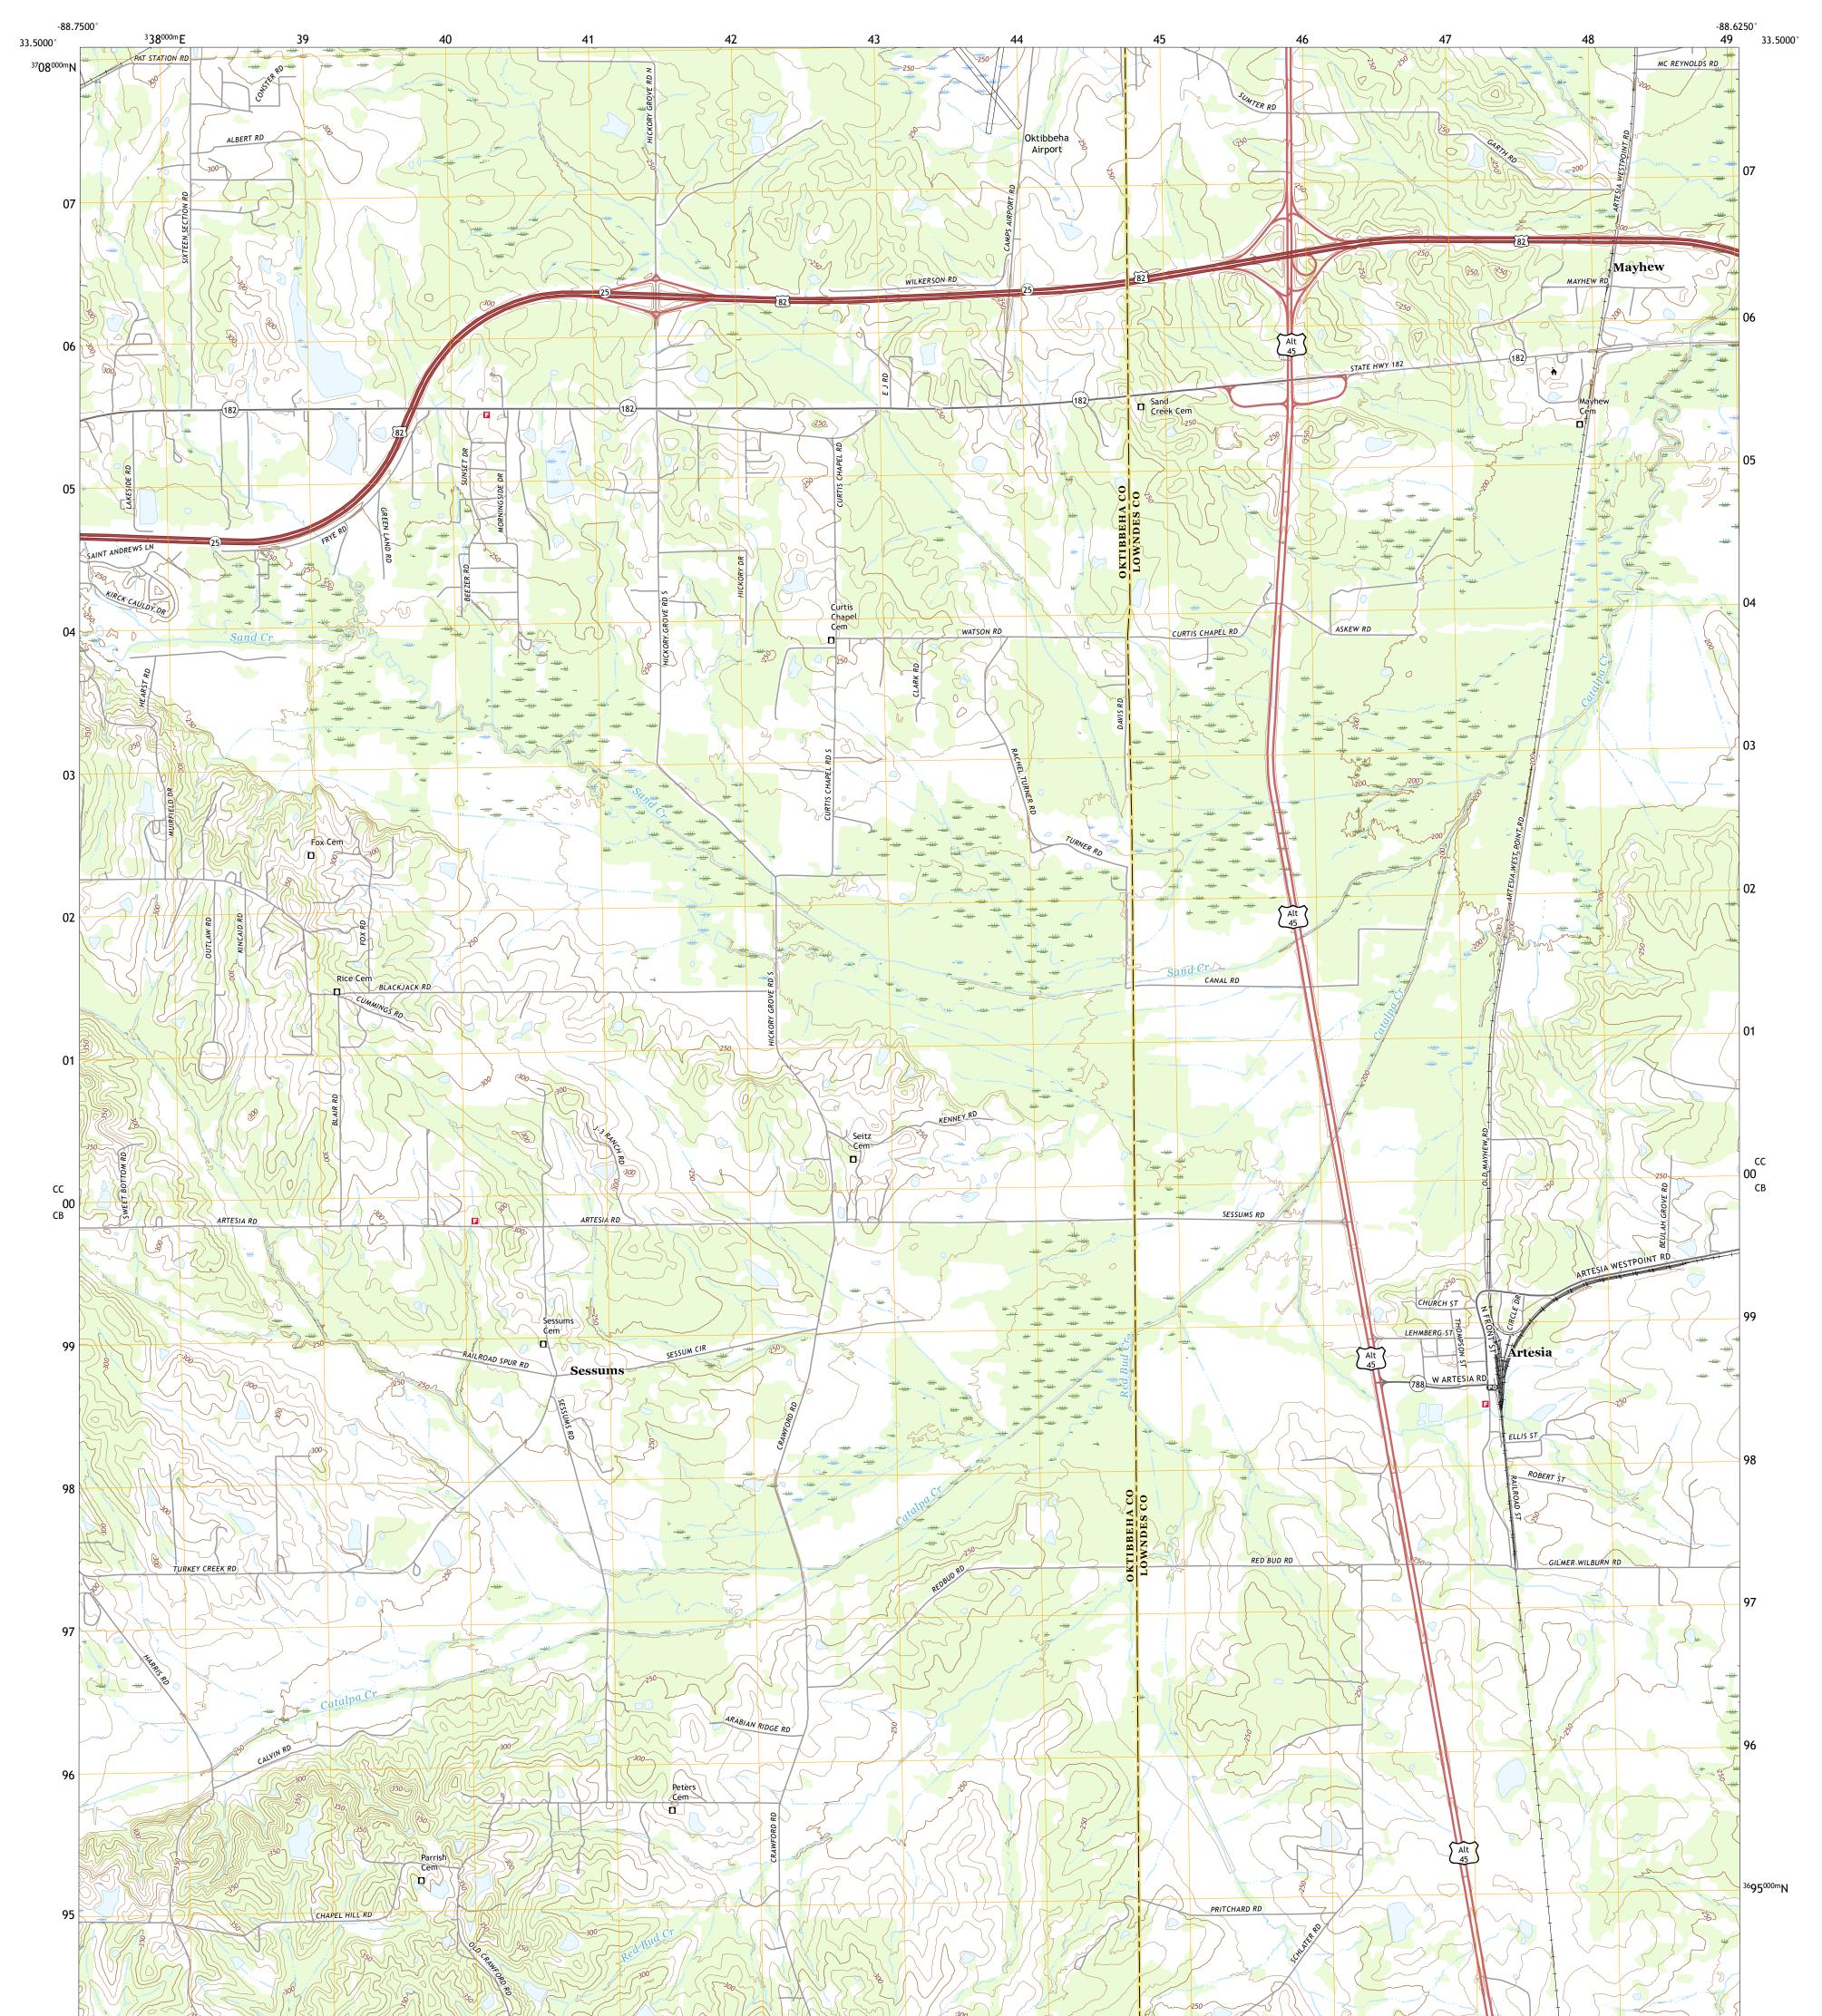

## U.S. DEPARTMENT OF THE INTERIOR U.S. GEOLOGICAL SURVEY

ARTESIA QUADRANGLE MISSISSIPPI 7.5-MINUTE SERIES

Produced by the United States Geological Survey North American Datum of 1983 (NAD83) World Geodetic System of 1984 (WGS84). Projection and 1 000-meter grid:Universal Transverse Mercator, Zone 16S This map is not a legal document. Boundaries may be generalized for this map scale. Private lands within government reservations may not be shown. Obtain permission before entering private lands.