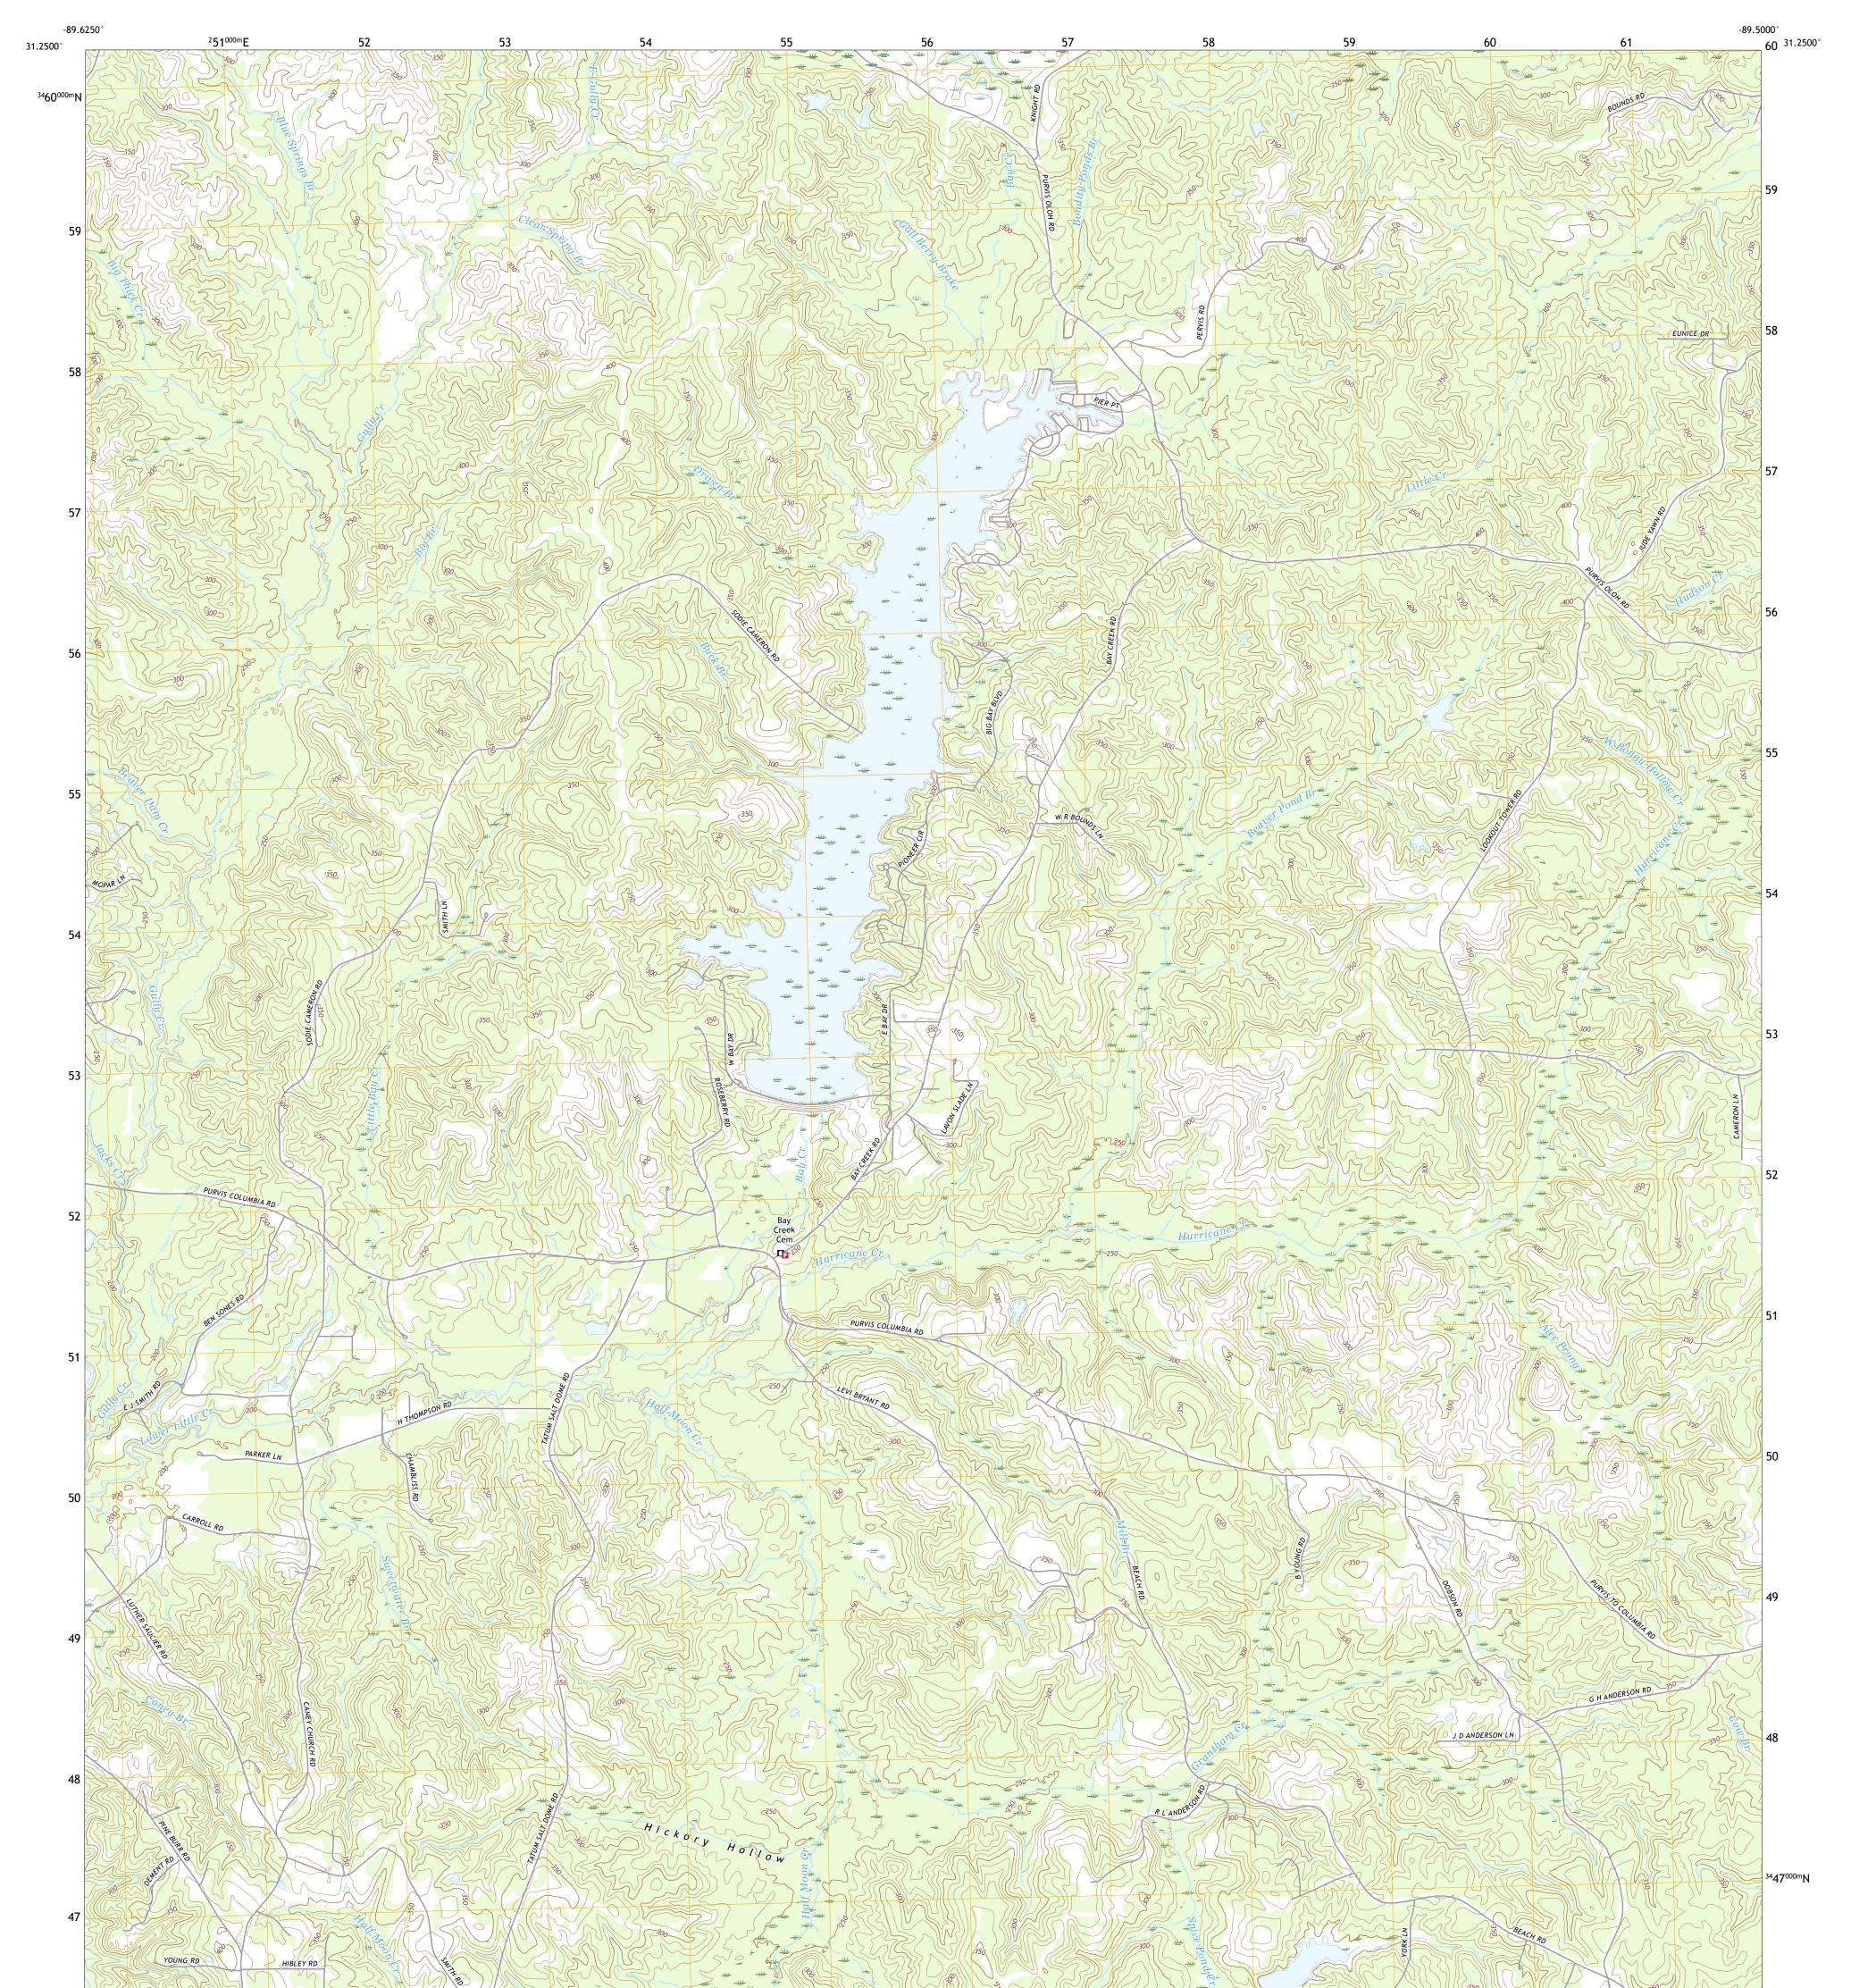

## U.S. DEPARTMENT OF THE INTERIOR U.S. GEOLOGICAL SURVEY

BAXTERVILLE NE QUADRANGLE MISSISSIPPI - LAMAR COUNTY 7.5-MINUTE SERIES

Produced by the United States Geological Survey North American Datum of 1983 (NAD83) World Geodetic System of 1984 (WGS84). Projection and 1 000-meter grid:Universal Transverse Mercator, Zone 16R This map is not a legal document. Boundaries may be generalized for this map scale. Private lands within government reservations may not be shown. Obtain permission before entering private lands.

Imagery......NAIP, August 2016 - October 2016 Roads......U.S. Census Bureau, 2017 Names......GNIS, 2003 - 2018 Hydrography......GNIS, 2003 - 2017 Contours.....National Hydrography Dataset, 2004 - 2017 Contours.....National Elevation Dataset, 2017 Boundaries.....Multiple sources; see metadata file 2014 - 2016 Public Land Survey System......BLM, 2017 Wetlands......BLM, 2017