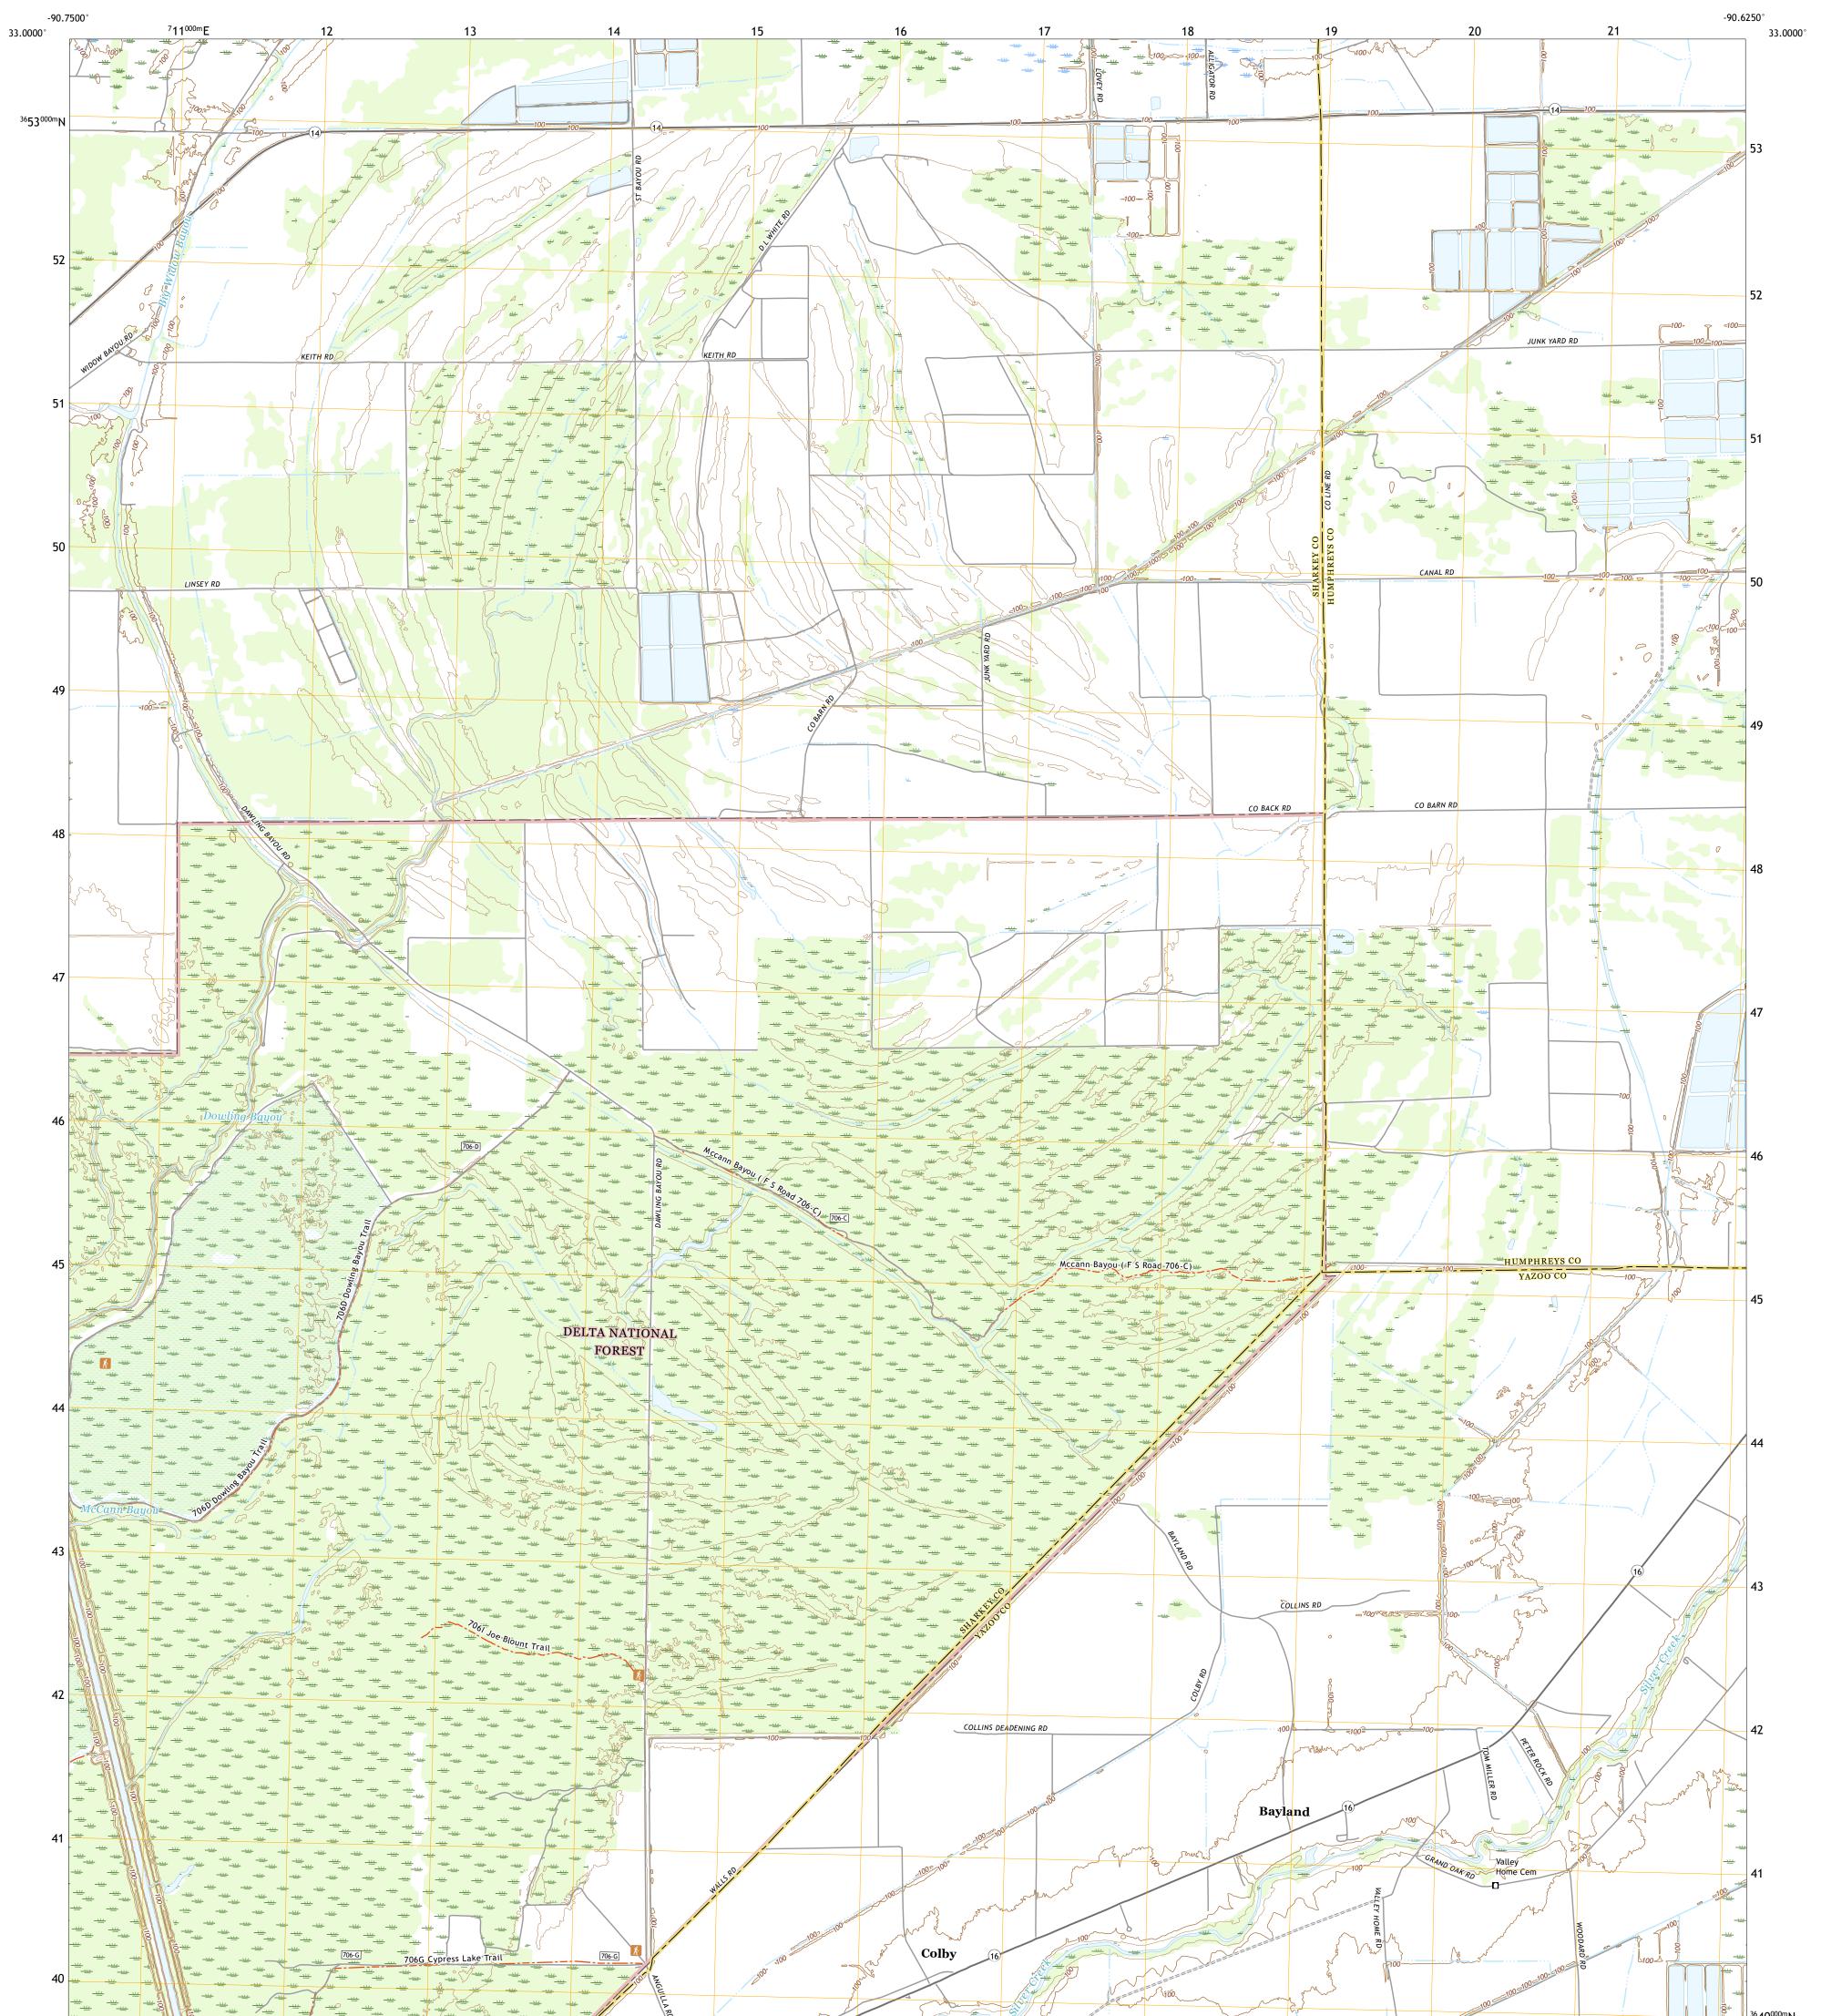

## U.S. DEPARTMENT OF THE INTERIOR U.S. GEOLOGICAL SURVEY

The National Map US Topo

ULS SEARCE

BAYLAND QUADRANGLE MISSISSIPPI 7.5-MINUTE SERIES

Produced by the United States Geological Survey North American Datum of 1983 (NAD83) World Geodetic System of 1984 (WGS84). Projection and 1 000-meter grid:Universal Transverse Mercator, Zone 15S This map is not a legal document. Boundaries may be generalized for this map scale. Private lands within government reservations may not be shown. Obtain permission before entering private lands.

BAYLAND, MS

2021

## NSN. 7643016374841 NGA REF NO. USGSX24K2736