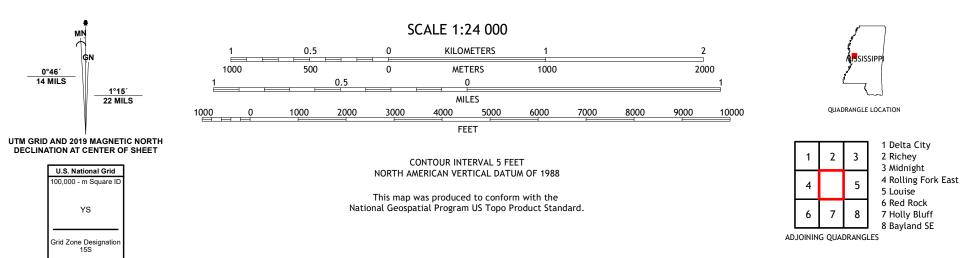

## U.S. DEPARTMENT OF THE INTERIOR U.S. GEOLOGICAL SURVEY

The National Map US Topo

ULS SEARCE

BAYLAND QUADRANGLE MISSISSIPPI 7.5-MINUTE SERIES

Produced by the United States Geological Survey North American Datum of 1983 (NAD83) World Geodetic System of 1984 (WGS84). Projection and 1 000-meter grid:Universal Transverse Mercator, Zone 15S This map is not a legal document. Boundaries may be generalized for this map scale. Private lands within government reservations may not be shown. Obtain permission before entering private lands.