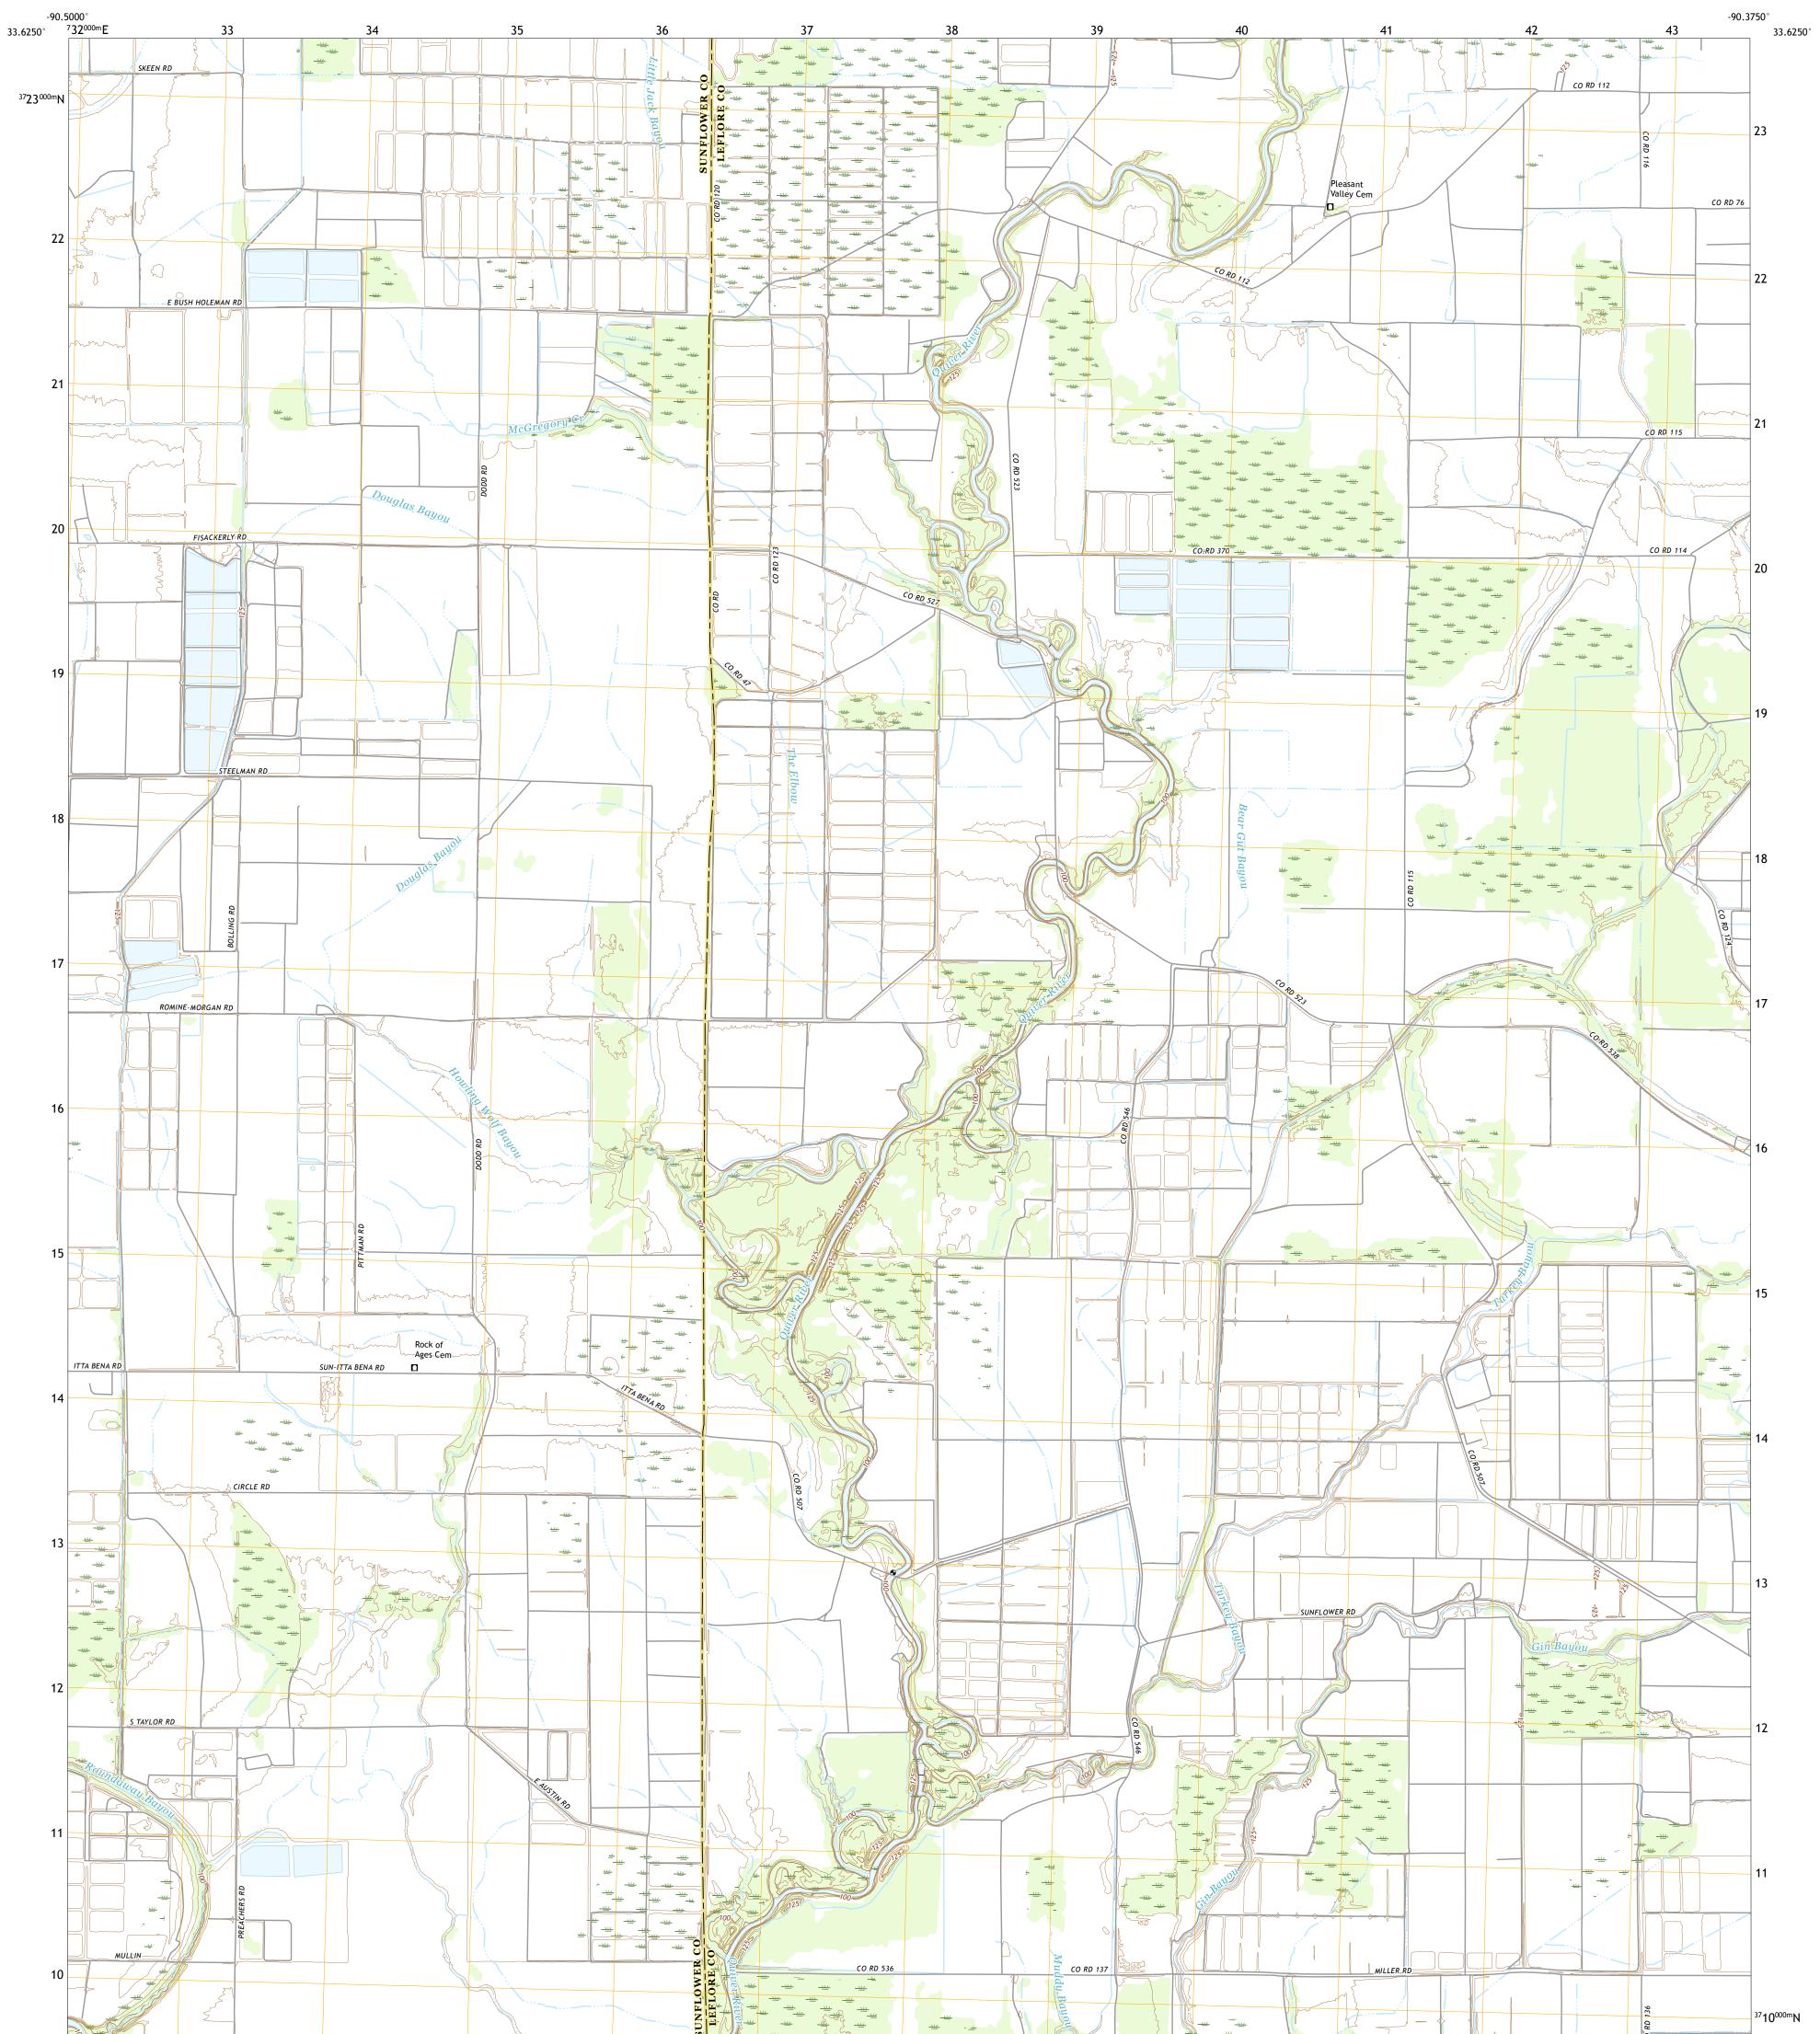

## BEAR GUT BAYOU QUADRANGLE MISSISSIPPI 7.5-MINUTE SERIES

Produced by the United States Geological Survey North American Datum of 1983 (NAD83) World Geodetic System of 1984 (WGS84). Projection and 1 000-meter grid:Universal Transverse Mercator, Zone 15S This map is not a legal document. Boundaries may be generalized for this map scale. Private lands within government reservations may not be shown. Obtain permission before entering private lands.

Imagery......NAIP, June 2016 - October 2016Roads......U.S.CensusBureau,2017Names......GNIS, 2003 - 2017Hydrography.....National Hydrography Dataset,2017Contours.....National ElevationDataset,20182014Public Land Survey System......BLM,2017Wetlands......FWSNational WetlandsInventory1974