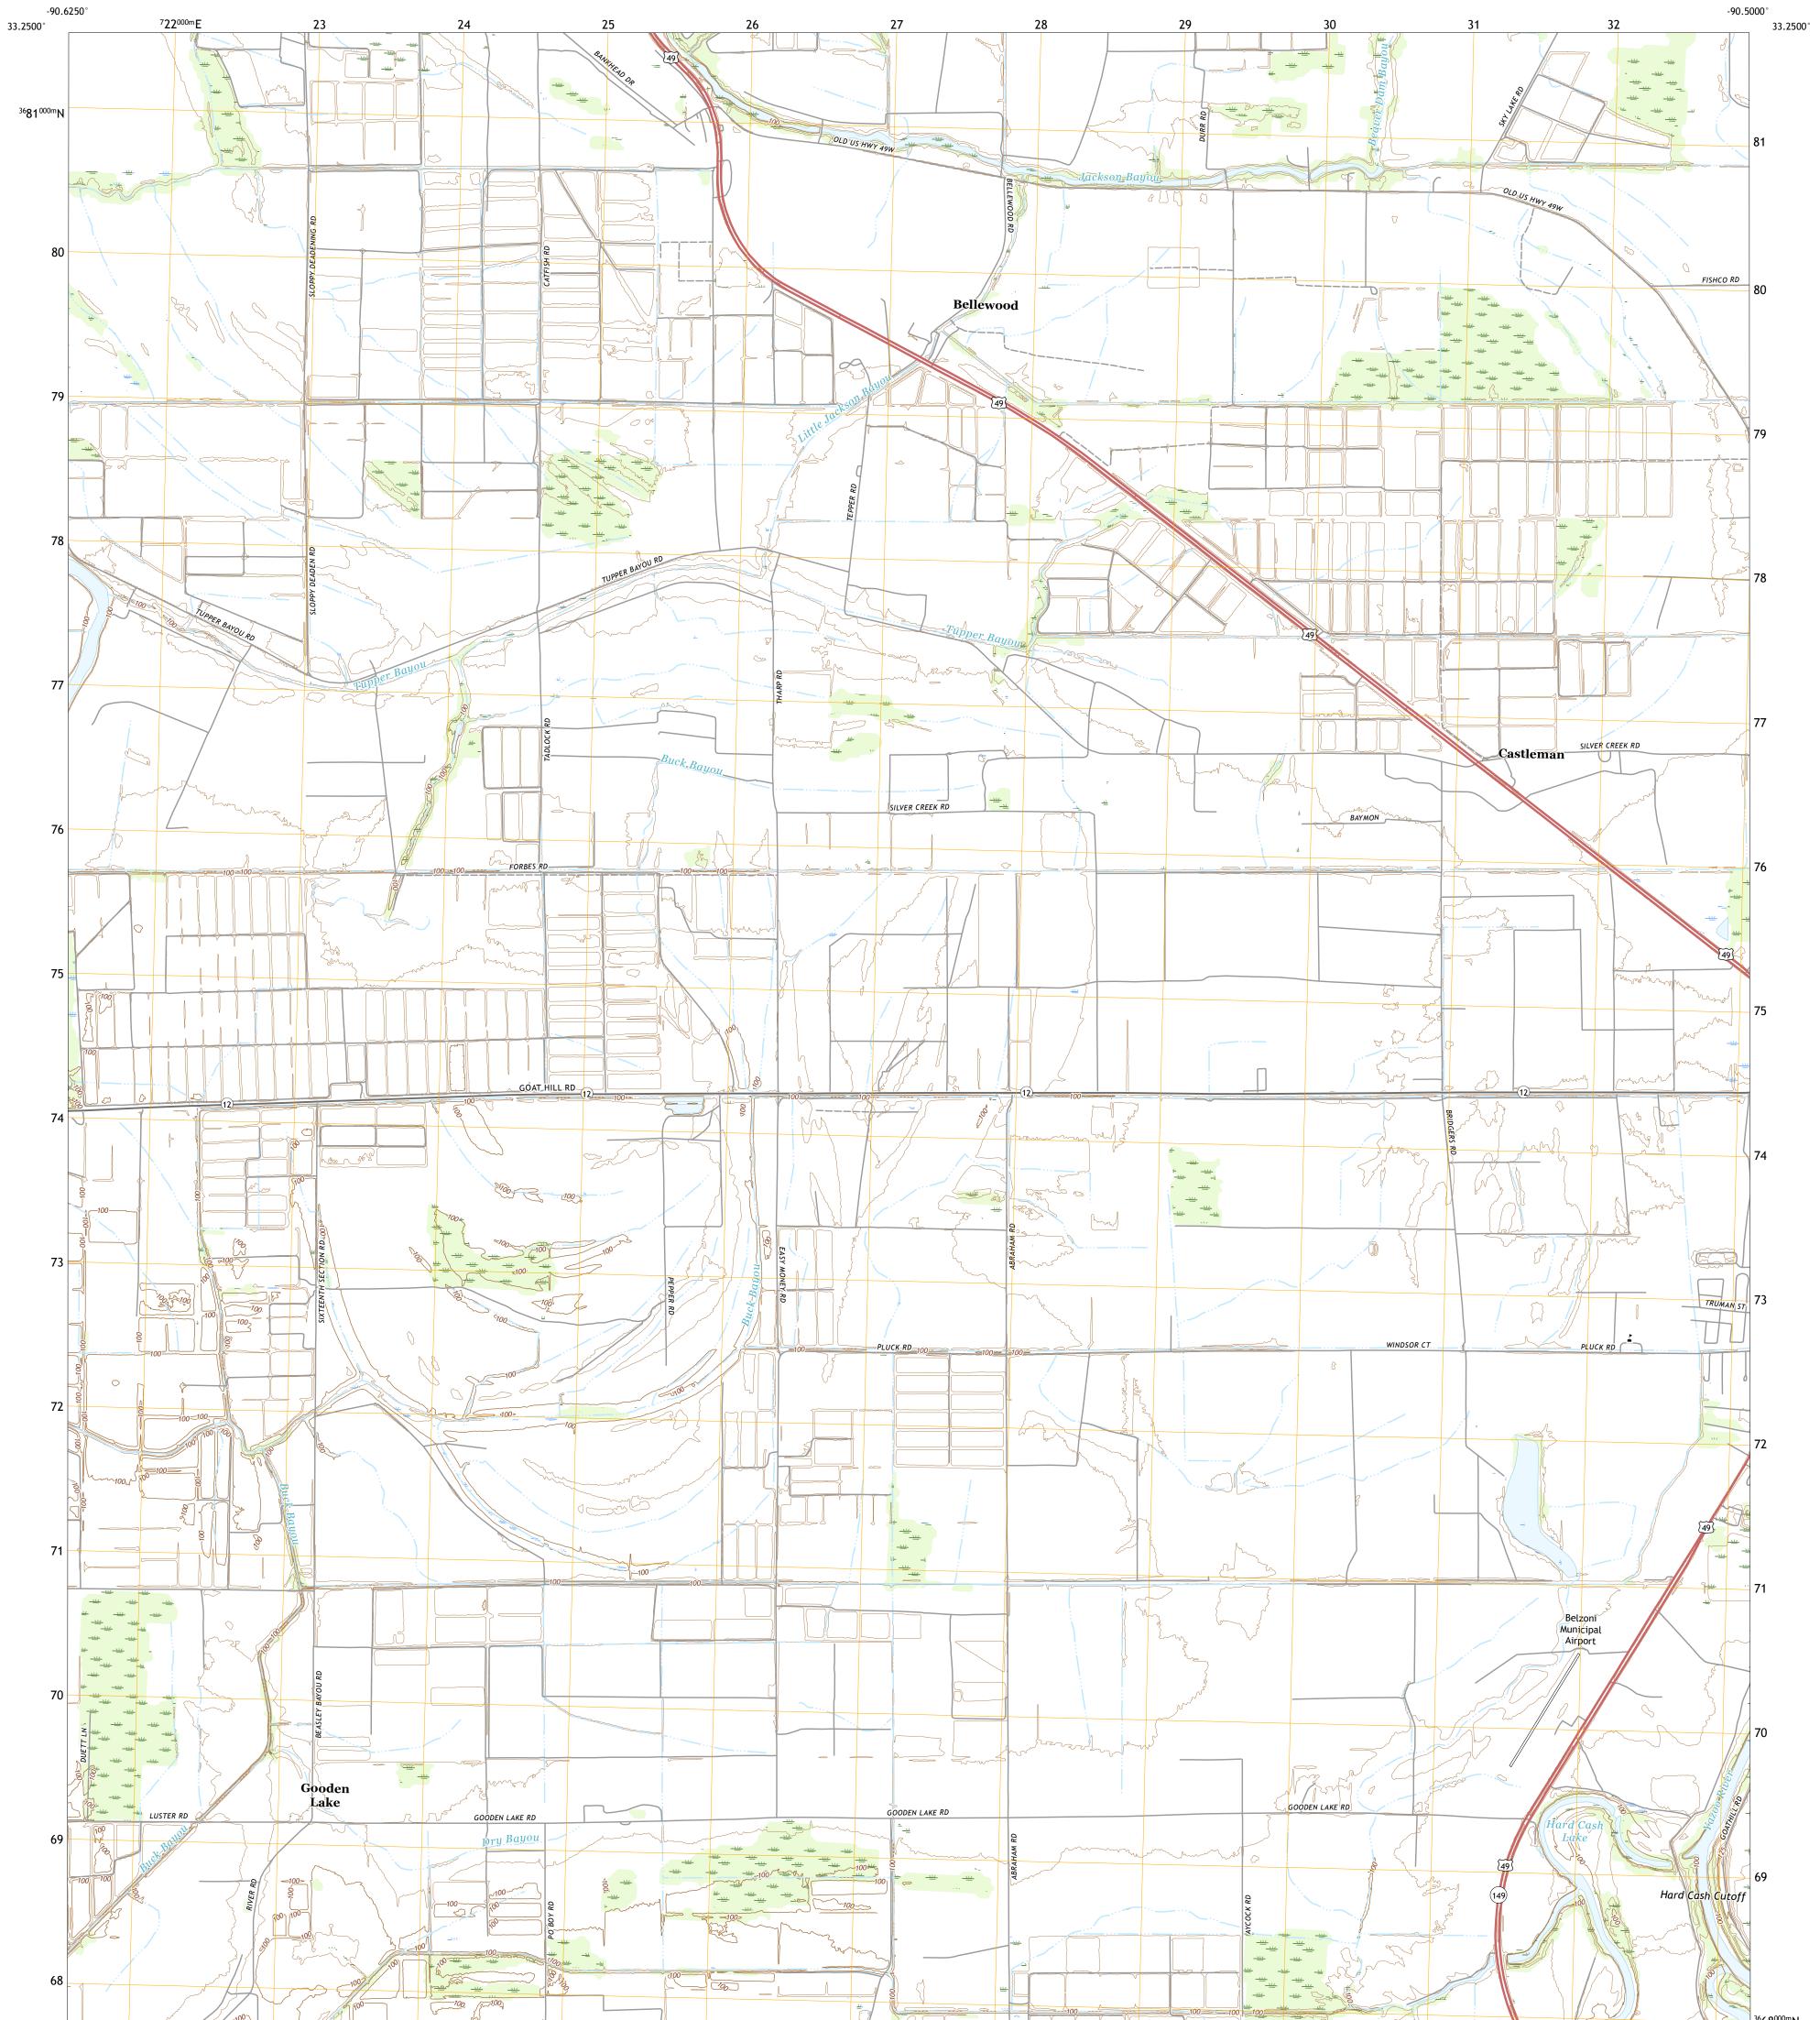

## U.S. DEPARTMENT OF THE INTERIOR U.S. GEOLOGICAL SURVEY

Produced by the United States Geological Survey North American Datum of 1983 (NAD83) World Geodetic System of 1984 (WGS84). Projection and 1 000-meter grid:Universal Transverse Mercator, Zone 155 This map is not a legal document. Boundaries may be generalized for this map scale. Private lands within government reservations may not be shown. Obtain permission before entering private lands.

 Imagery......NAIP, June 2016 - October 2016

 Roads.....U.S.
 Census
 Bureau,
 2017

 Names......GNIS,
 1980

 Hydrography.....National Hydrography Dataset,
 2004 - 2018

 Contours.....National Elevation Dataset,
 2013

 Boundaries......Multiple sources;
 see metadata file
 2014 - 2016

 Public Land Survey System.......BLM,
 2017

 Wetlands......FWS National Wetlands
 Inventory
 1974 - 2006

## NSN. 764301637483207 NGA REF NO. US GS X 24 K 3 2 0 7