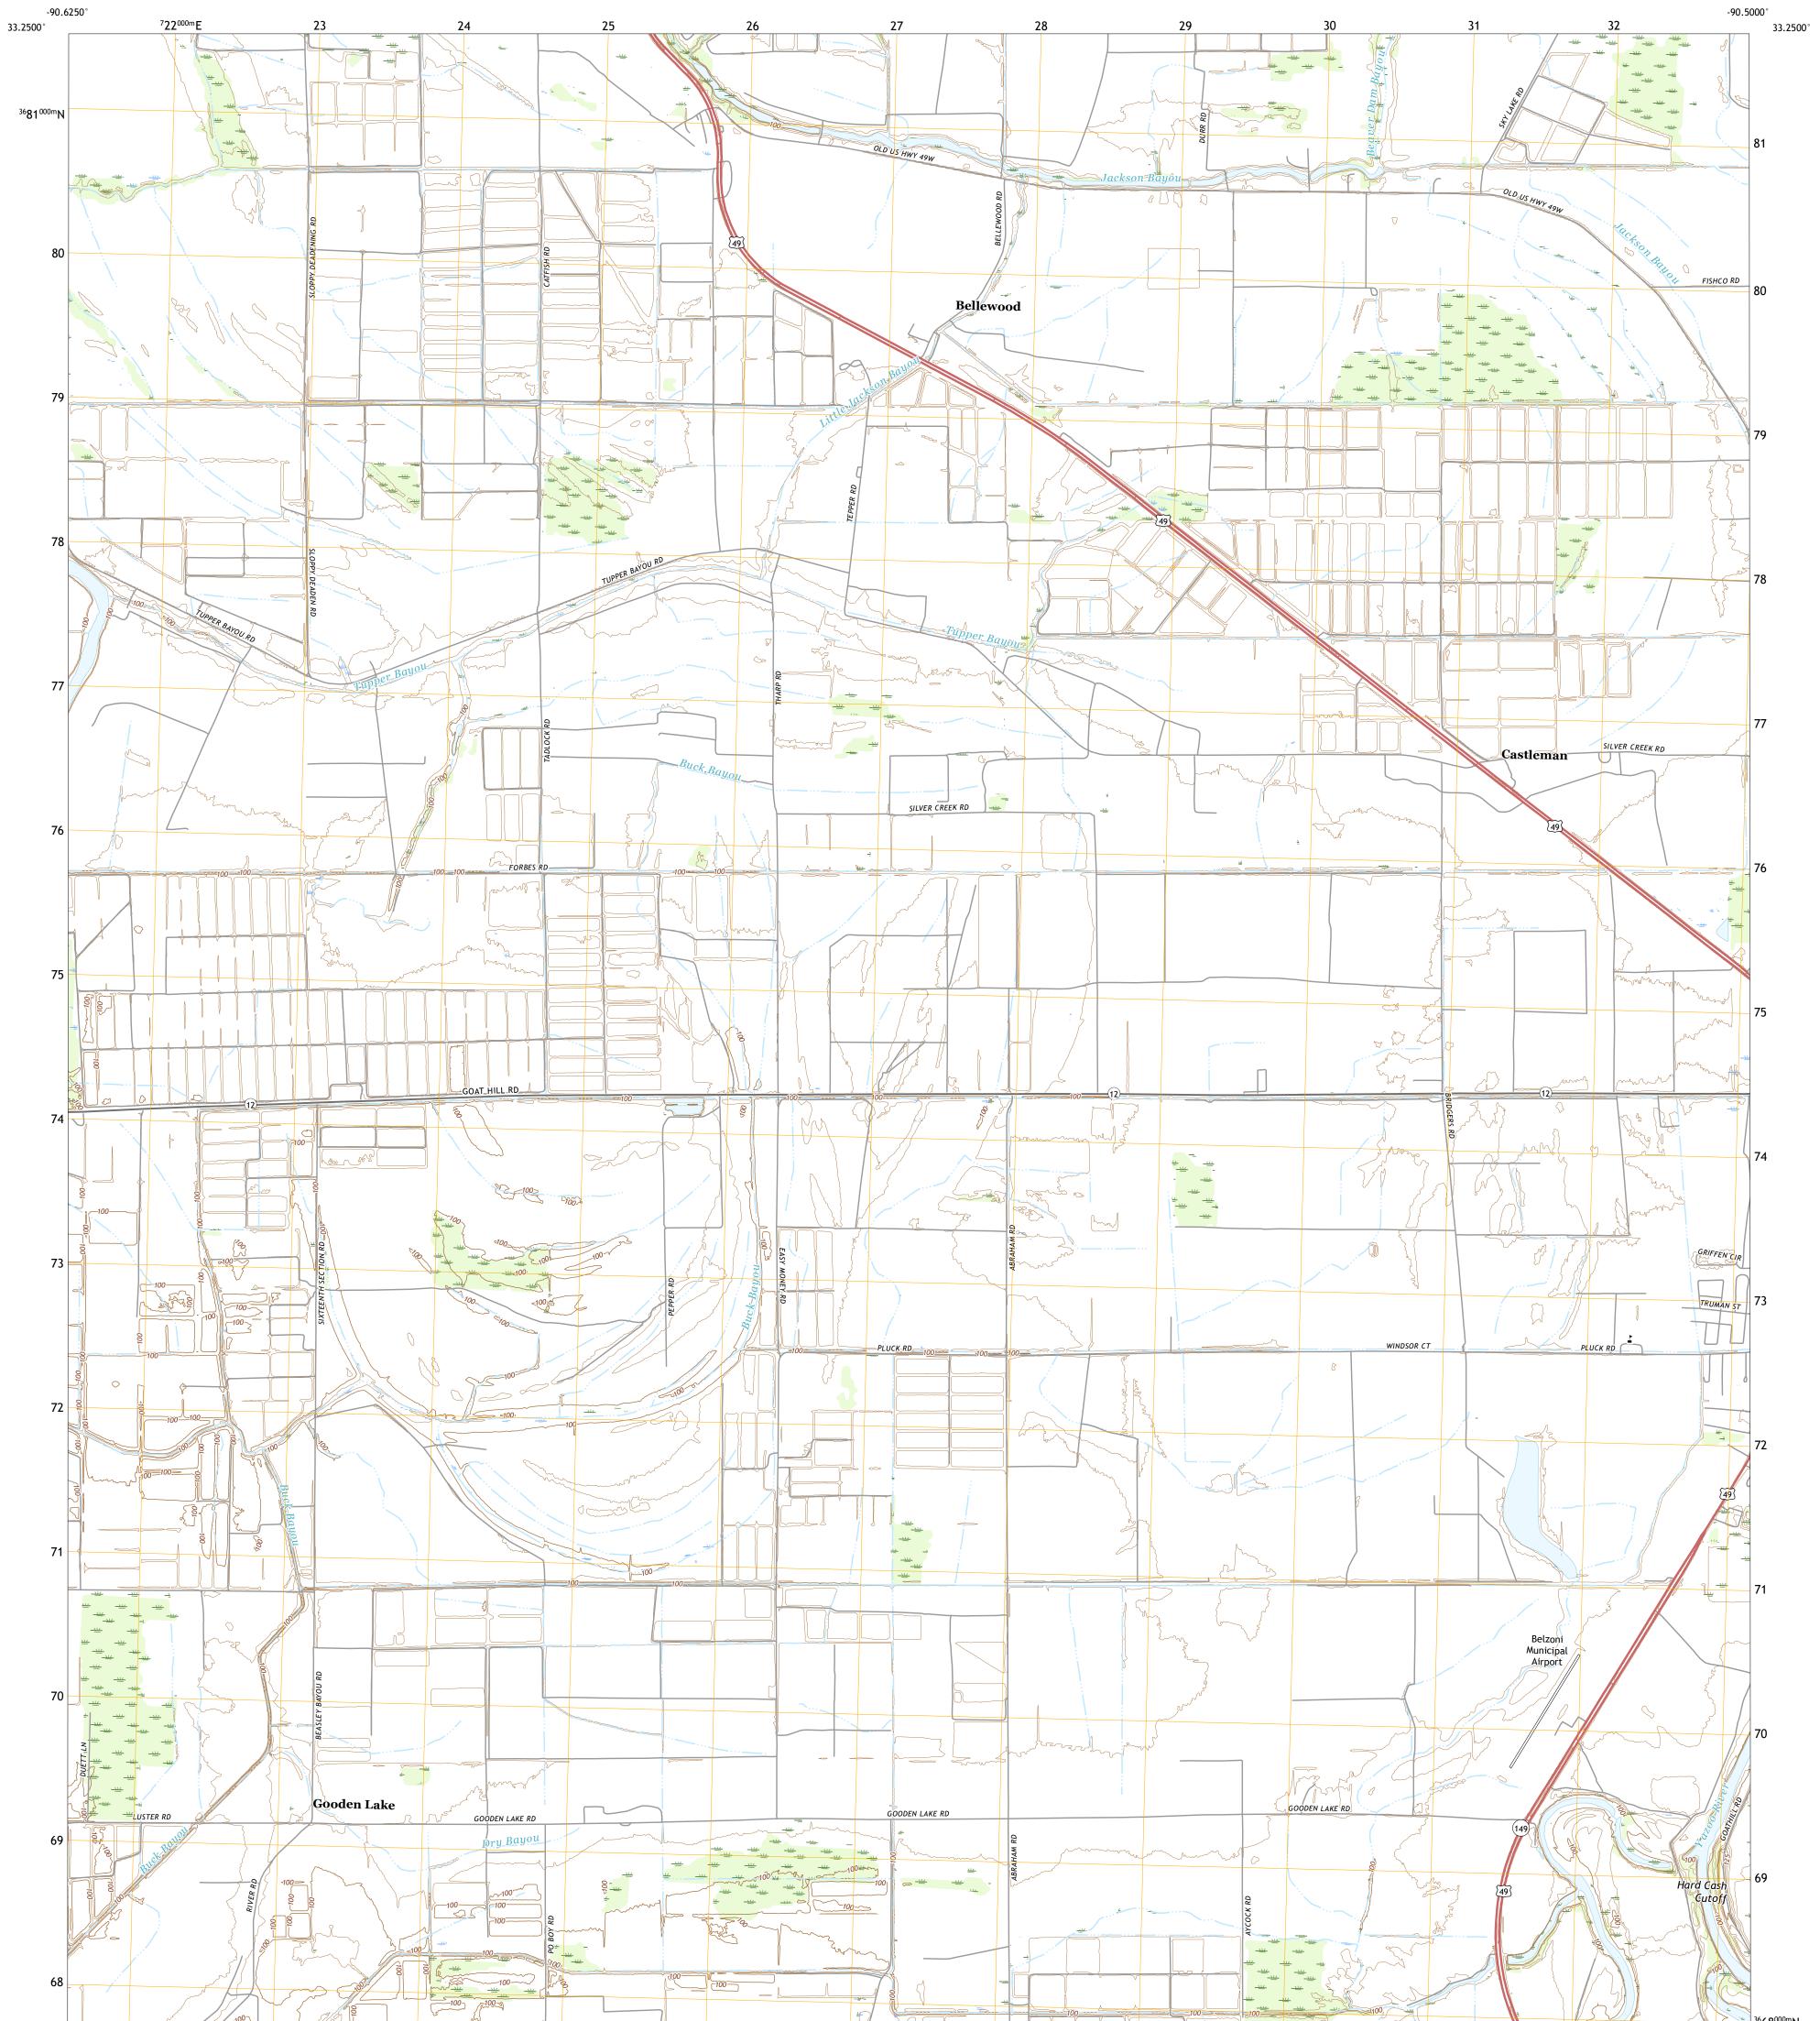

## U.S. DEPARTMENT OF THE INTERIOR U.S. GEOLOGICAL SURVEY

Produced by the United States Geological Survey North American Datum of 1983 (NAD83) World Geodetic System of 1984 (WGS84). Projection and 1 000-meter grid:Universal Transverse Mercator, Zone 15S This map is not a legal document. Boundaries may be generalized for this map scale. Private lands within government reservations may not be shown. Obtain permission before entering private lands.

 Imagery......NAIP, December 2020

 Roads.....U.S. Census Bureau, 2017

 Names.....GNIS, 1980

 Hydrography.....National Hydrography Dataset, 2004 - 2018

 Contours.....National Hydrography Dataset, 2004 - 2018

 Boundaries.....Multiple sources; see metadata file 2018 - 2019

 Public Land Survey System......BLM, 2017

 Wetlands.....FWS National Wetlands Inventory Not Available

## NSN. 7 6 4 3 0 1 6 3 7 4 8 4 7 NGA REF NO. US GS X 2 4 K 3 2 0 7