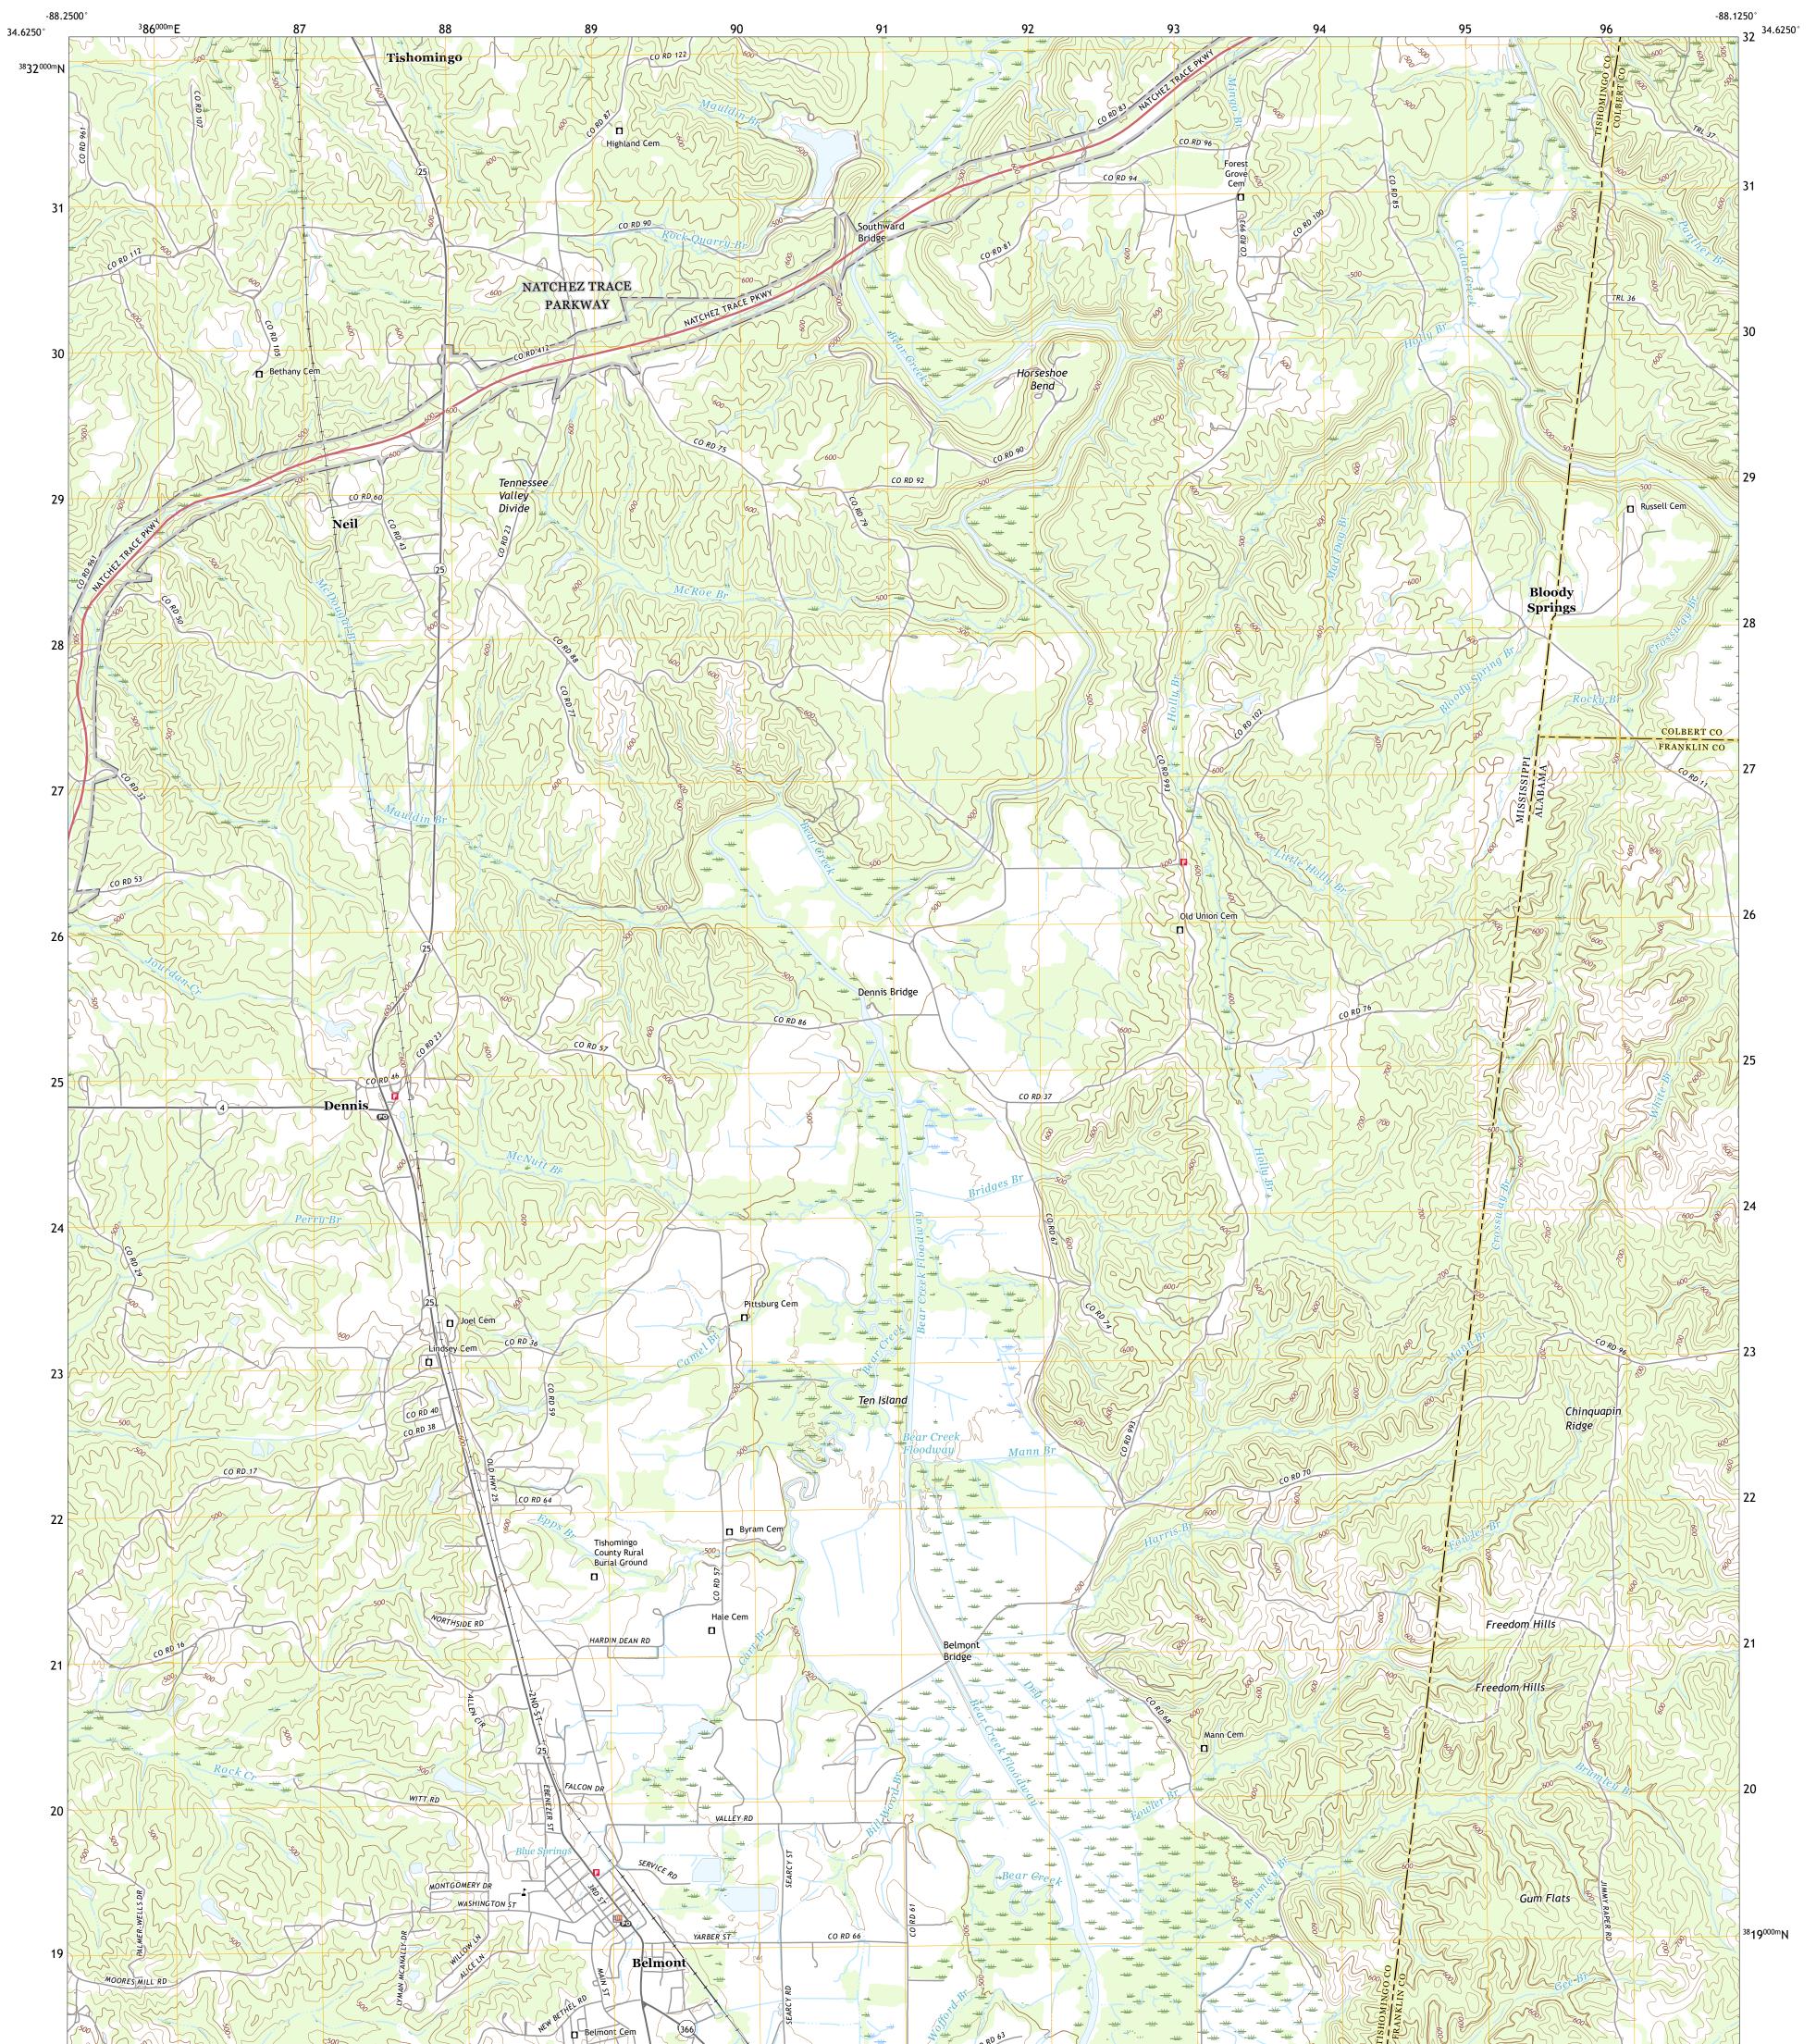

## U.S. DEPARTMENT OF THE INTERIOR U.S. GEOLOGICAL SURVEY

BELMONT QUADRANGLE MISSISSIPPI - ALABAMA 7.5-MINUTE SERIES

Produced by the United States Geological Survey North American Datum of 1983 (NAD83) World Geodetic System of 1984 (WGS84). Projection and 1 000-meter grid:Universal Transverse Mercator, Zone 16S This map is not a legal document. Boundaries may be generalized for this map scale. Private lands within government reservations may not be shown. Obtain permission before entering private lands.