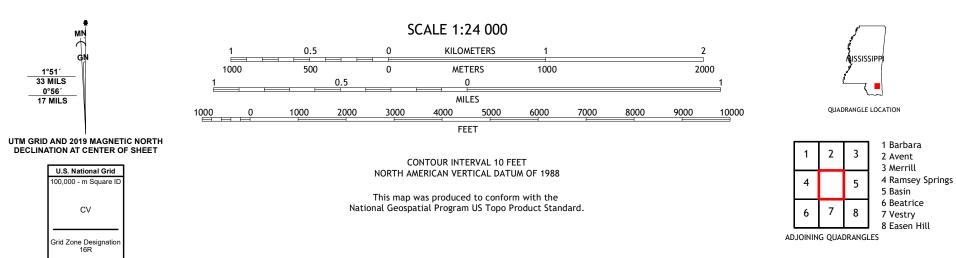

## U.S. DEPARTMENT OF THE INTERIOR U.S. GEOLOGICAL SURVEY

BENNDALE QUADRANGLE MISSISSIPPI - GEORGE COUNTY 7.5-MINUTE SERIES

UTS STREET

Produced by the United States Geological Survey North American Datum of 1983 (NAD83) World Geodetic System of 1984 (WGS84). Projection and 1 000-meter grid:Universal Transverse Mercator, Zone 16R This map is not a legal document. Boundaries may be generalized for this map scale. Private lands within government reservations may not be shown. Obtain permission before entering private lands.