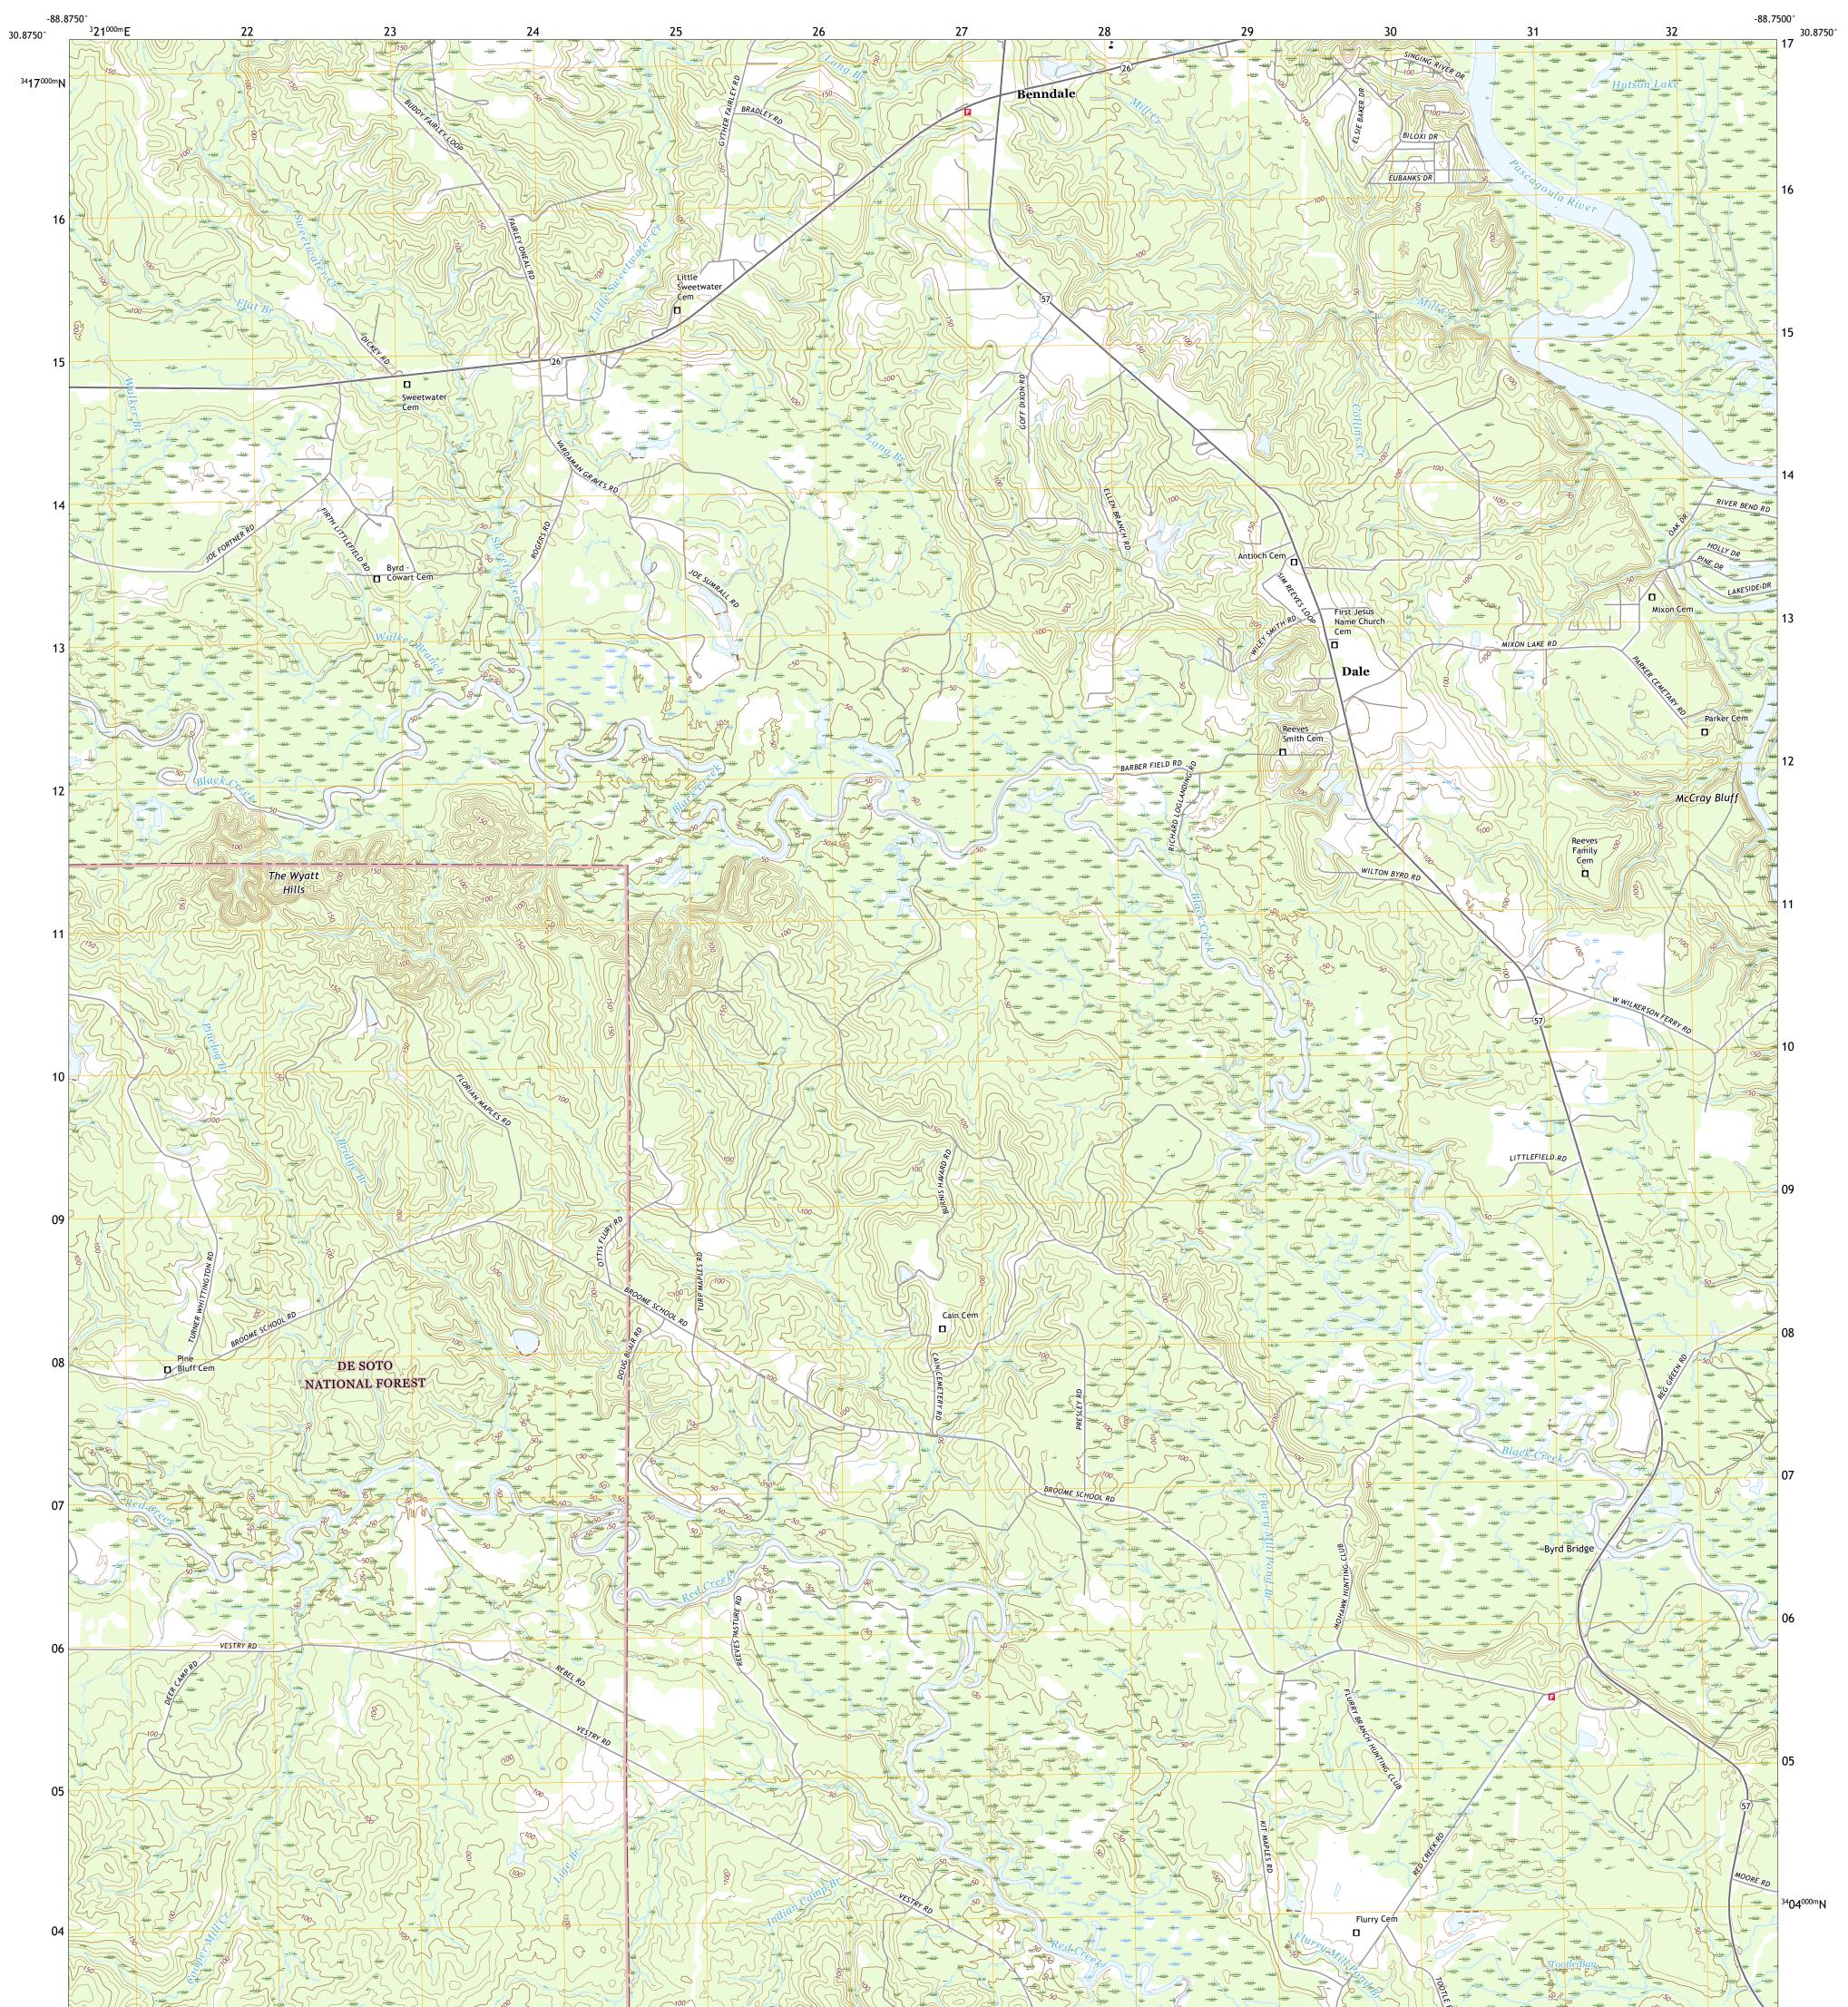

## U.S. DEPARTMENT OF THE INTERIOR U.S. GEOLOGICAL SURVEY

BENNDALE QUADRANGLE MISSISSIPPI - GEORGE COUNTY 7.5-MINUTE SERIES

UTS STREET

Produced by the United States Geological Survey North American Datum of 1983 (NAD83) World Geodetic System of 1984 (WGS84). Projection and 1 000-meter grid:Universal Transverse Mercator, Zone 16R This map is not a legal document. Boundaries may be generalized for this map scale. Private lands within government reservations may not be shown. Obtain permission before entering private lands.