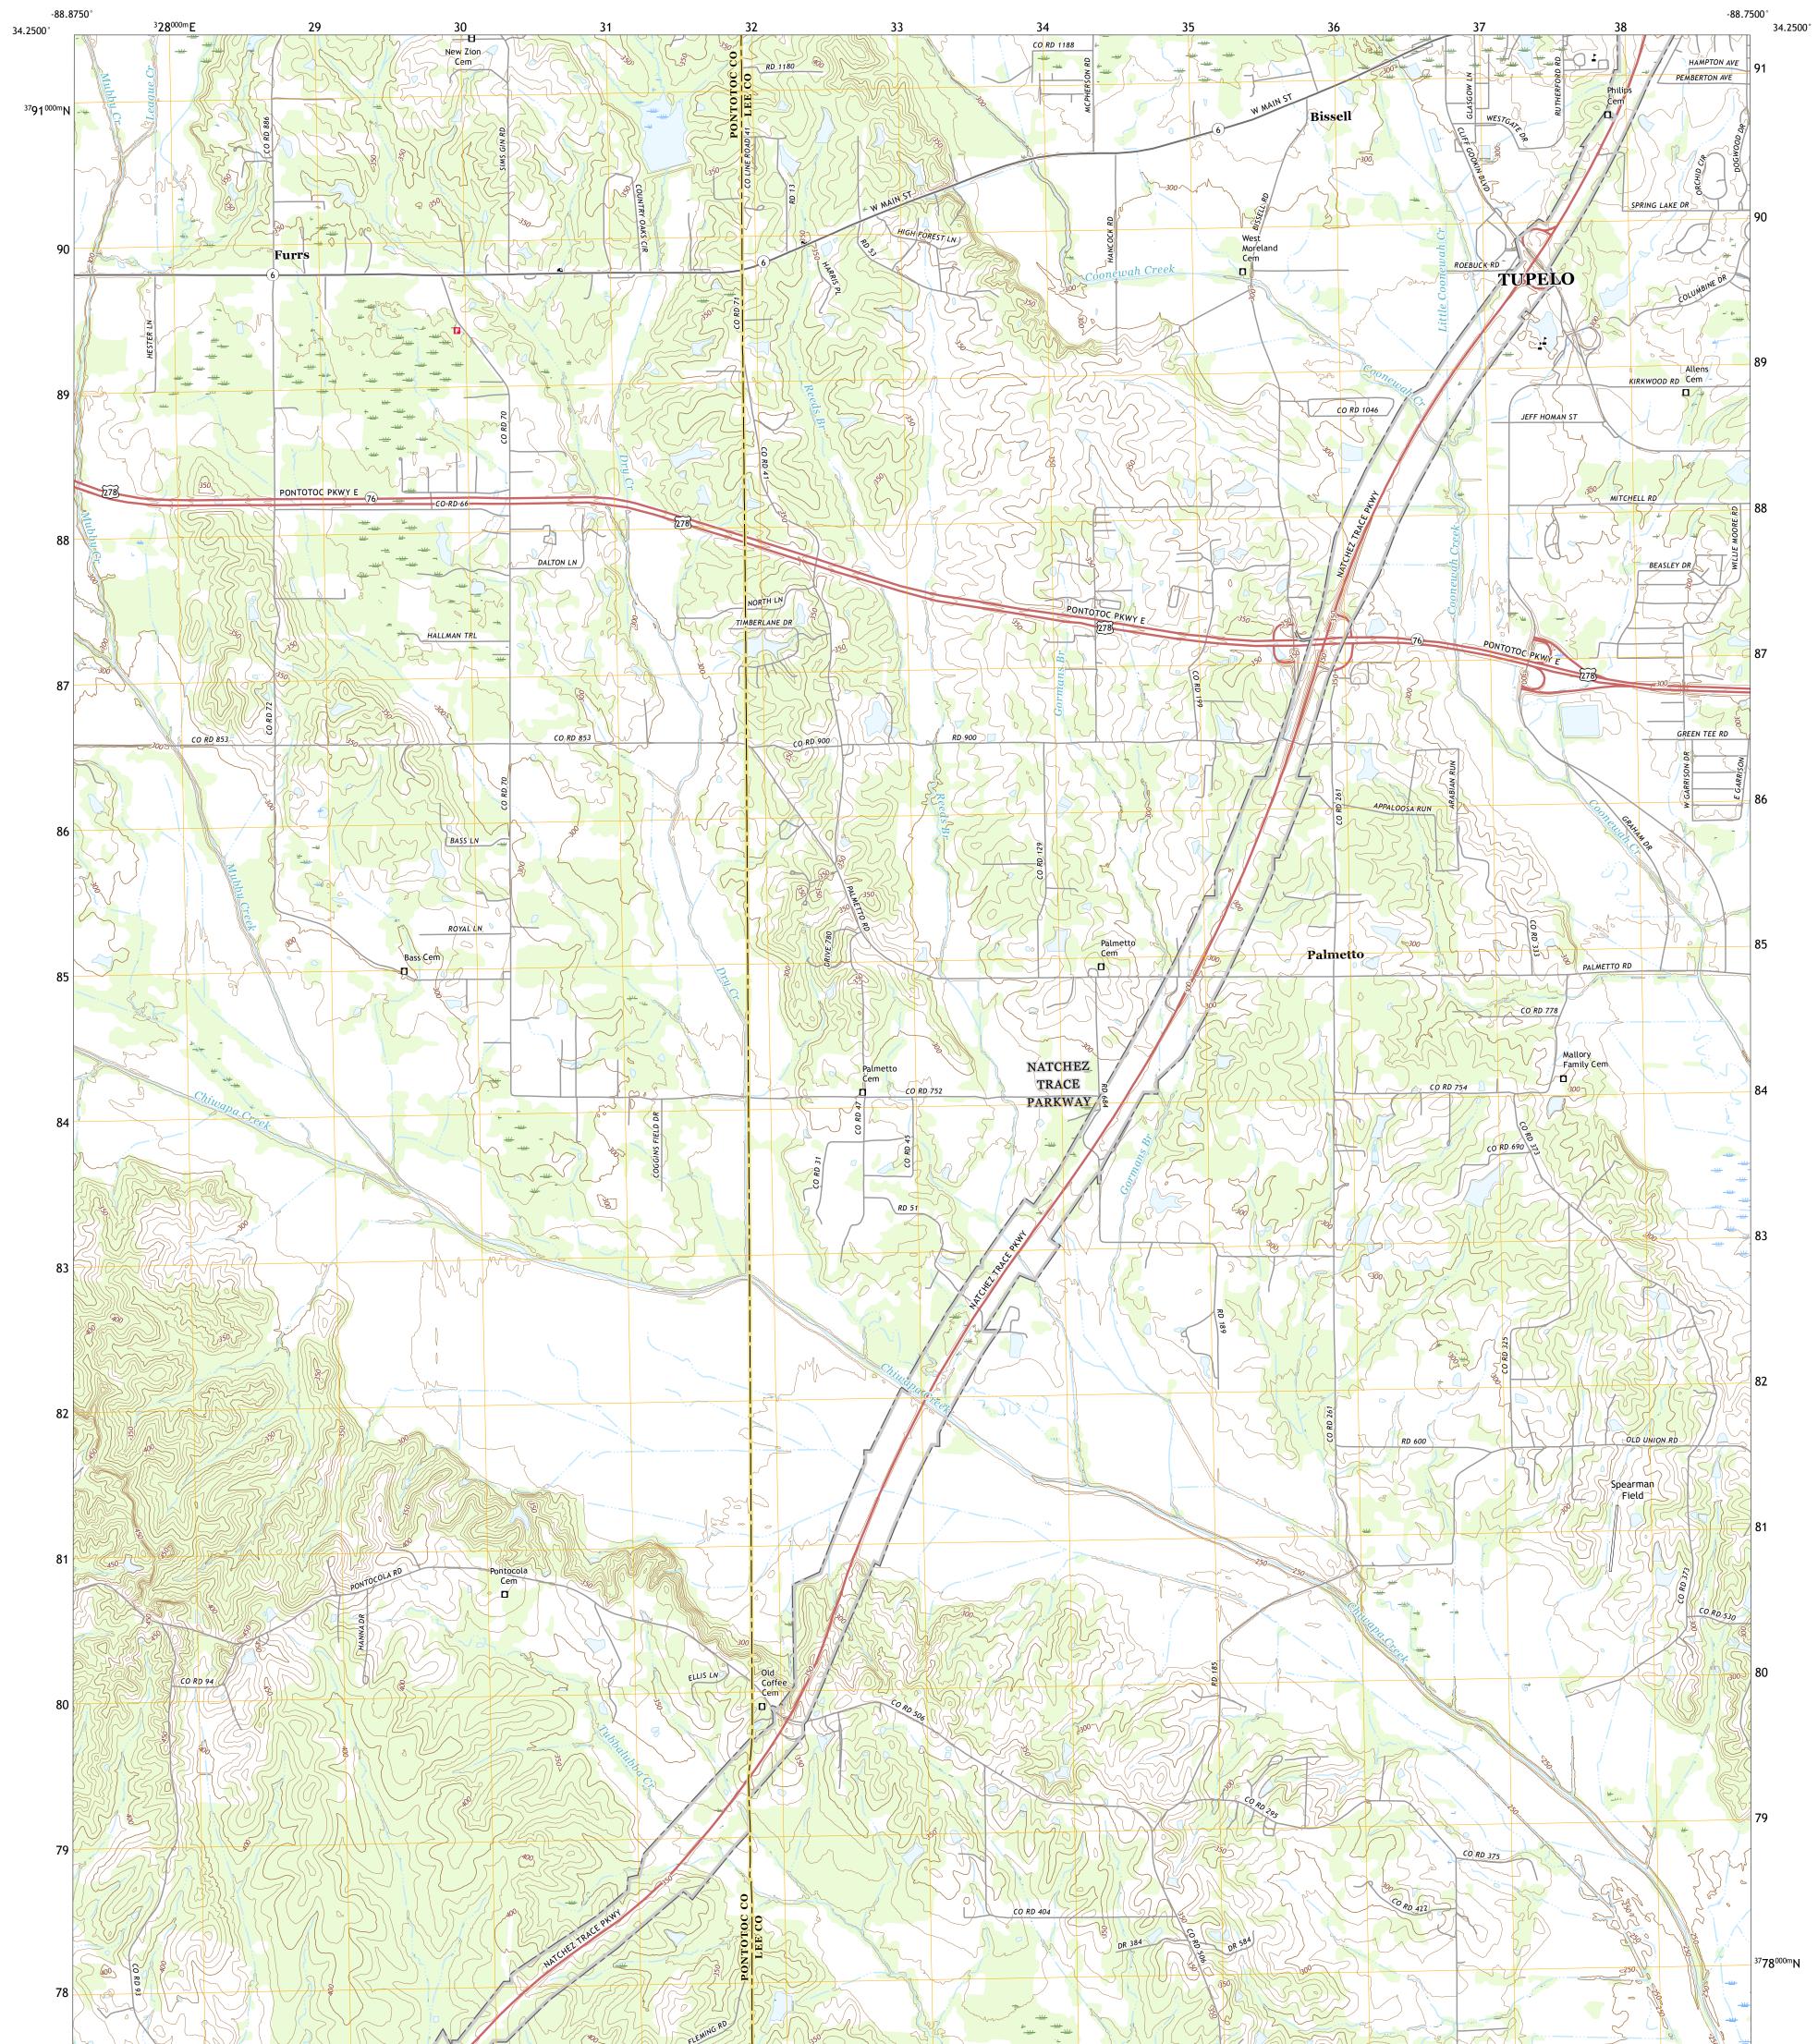

## U.S. DEPARTMENT OF THE INTERIOR U.S. GEOLOGICAL SURVEY

BISSELL QUADRANGLE MISSISSIPPI 7.5-MINUTE SERIES

Produced by the United States Geological Survey North American Datum of 1983 (NAD83) World Geodetic System of 1984 (WGS84). Projection and 1 000-meter grid:Universal Transverse Mercator, Zone 16S This map is not a legal document. Boundaries may be generalized for this map scale. Private lands within government reservations may not be shown. Obtain permission before entering private lands.

Imagery......NAIP, June 2016 - July 2016 Roads......U.S. Census Bureau, 2017 Names......GNIS, 1980 - 2016 Hydrography......Rational Hydrography Dataset, 2004 Contours.....Multiple sources; see metadata file 2014 - 2016 Public Land Survey System......BLM, 2017 Wetlands.....FWS National Wetlands Inventory 1980 - 1981

## NSN. 7 6 4 3 0 1 6 3 7 4 8 7 2 NGA REF NO. US GS X 2 4 K 4 0 4 3