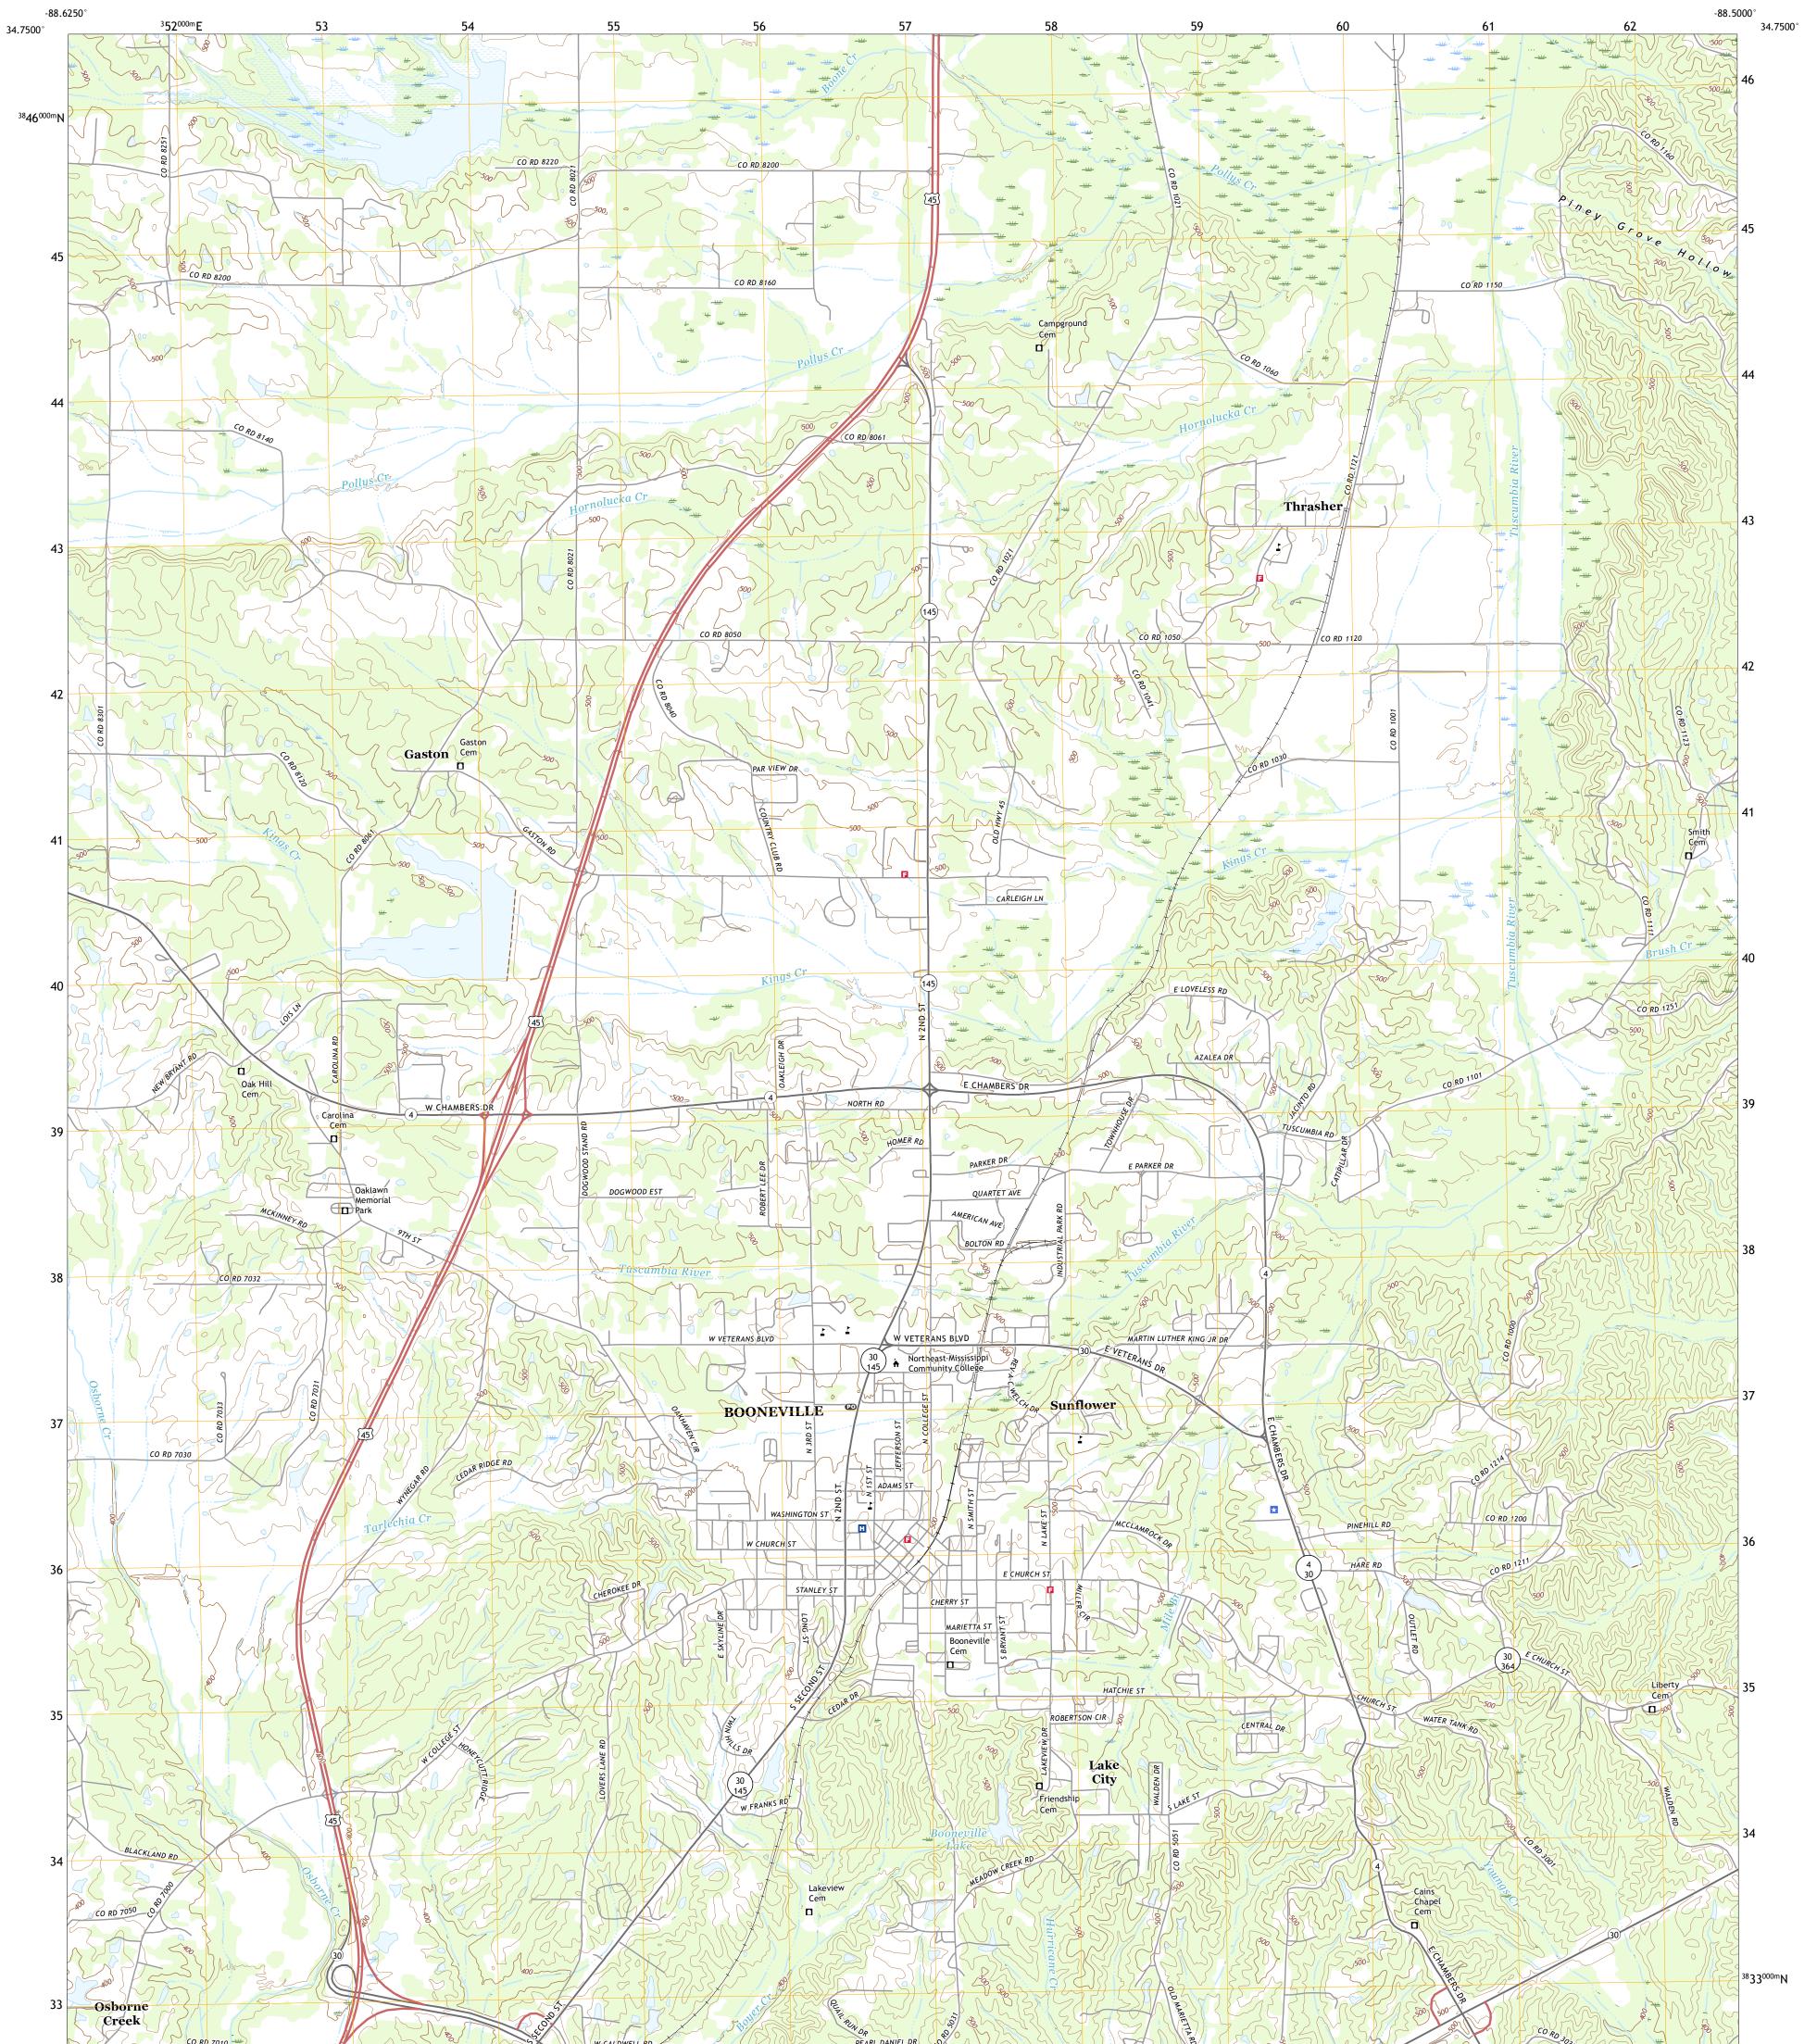

## U.S. DEPARTMENT OF THE INTERIOR U.S. GEOLOGICAL SURVEY

BOONEVILLE QUADRANGLE MISSISSIPPI - PRENTISS COUNTY 7.5-MINUTE SERIES

Produced by the United States Geological Survey North American Datum of 1983 (NAD83) World Geodetic System of 1984 (WGS84). Projection and 1 000-meter grid:Universal Transverse Mercator, Zone 16S This map is not a legal document. Boundaries may be generalized for this map scale. Private lands within government reservations may not be shown. Obtain permission before entering private lands.

Imagery......NAIP, June 2016 - July 2016Roads......U.S.CensusNames......GNIS, 1980 - 2017Hydrography.....National Hydrography Dataset, 2004 - 2017Contours.....National Elevation Dataset, 2017Boundaries.....Multiple sources; see metadata file 2014 - 2016Public Land Survey System......BLM, 2017Wetlands.....FWS National Wetlands Inventory 1980 - 1981

## NSN. 7 6 4 3 0 1 6 3 7 4 8 8 2 NGA REF NO. US GS X 2 4 K 4 8 5 7