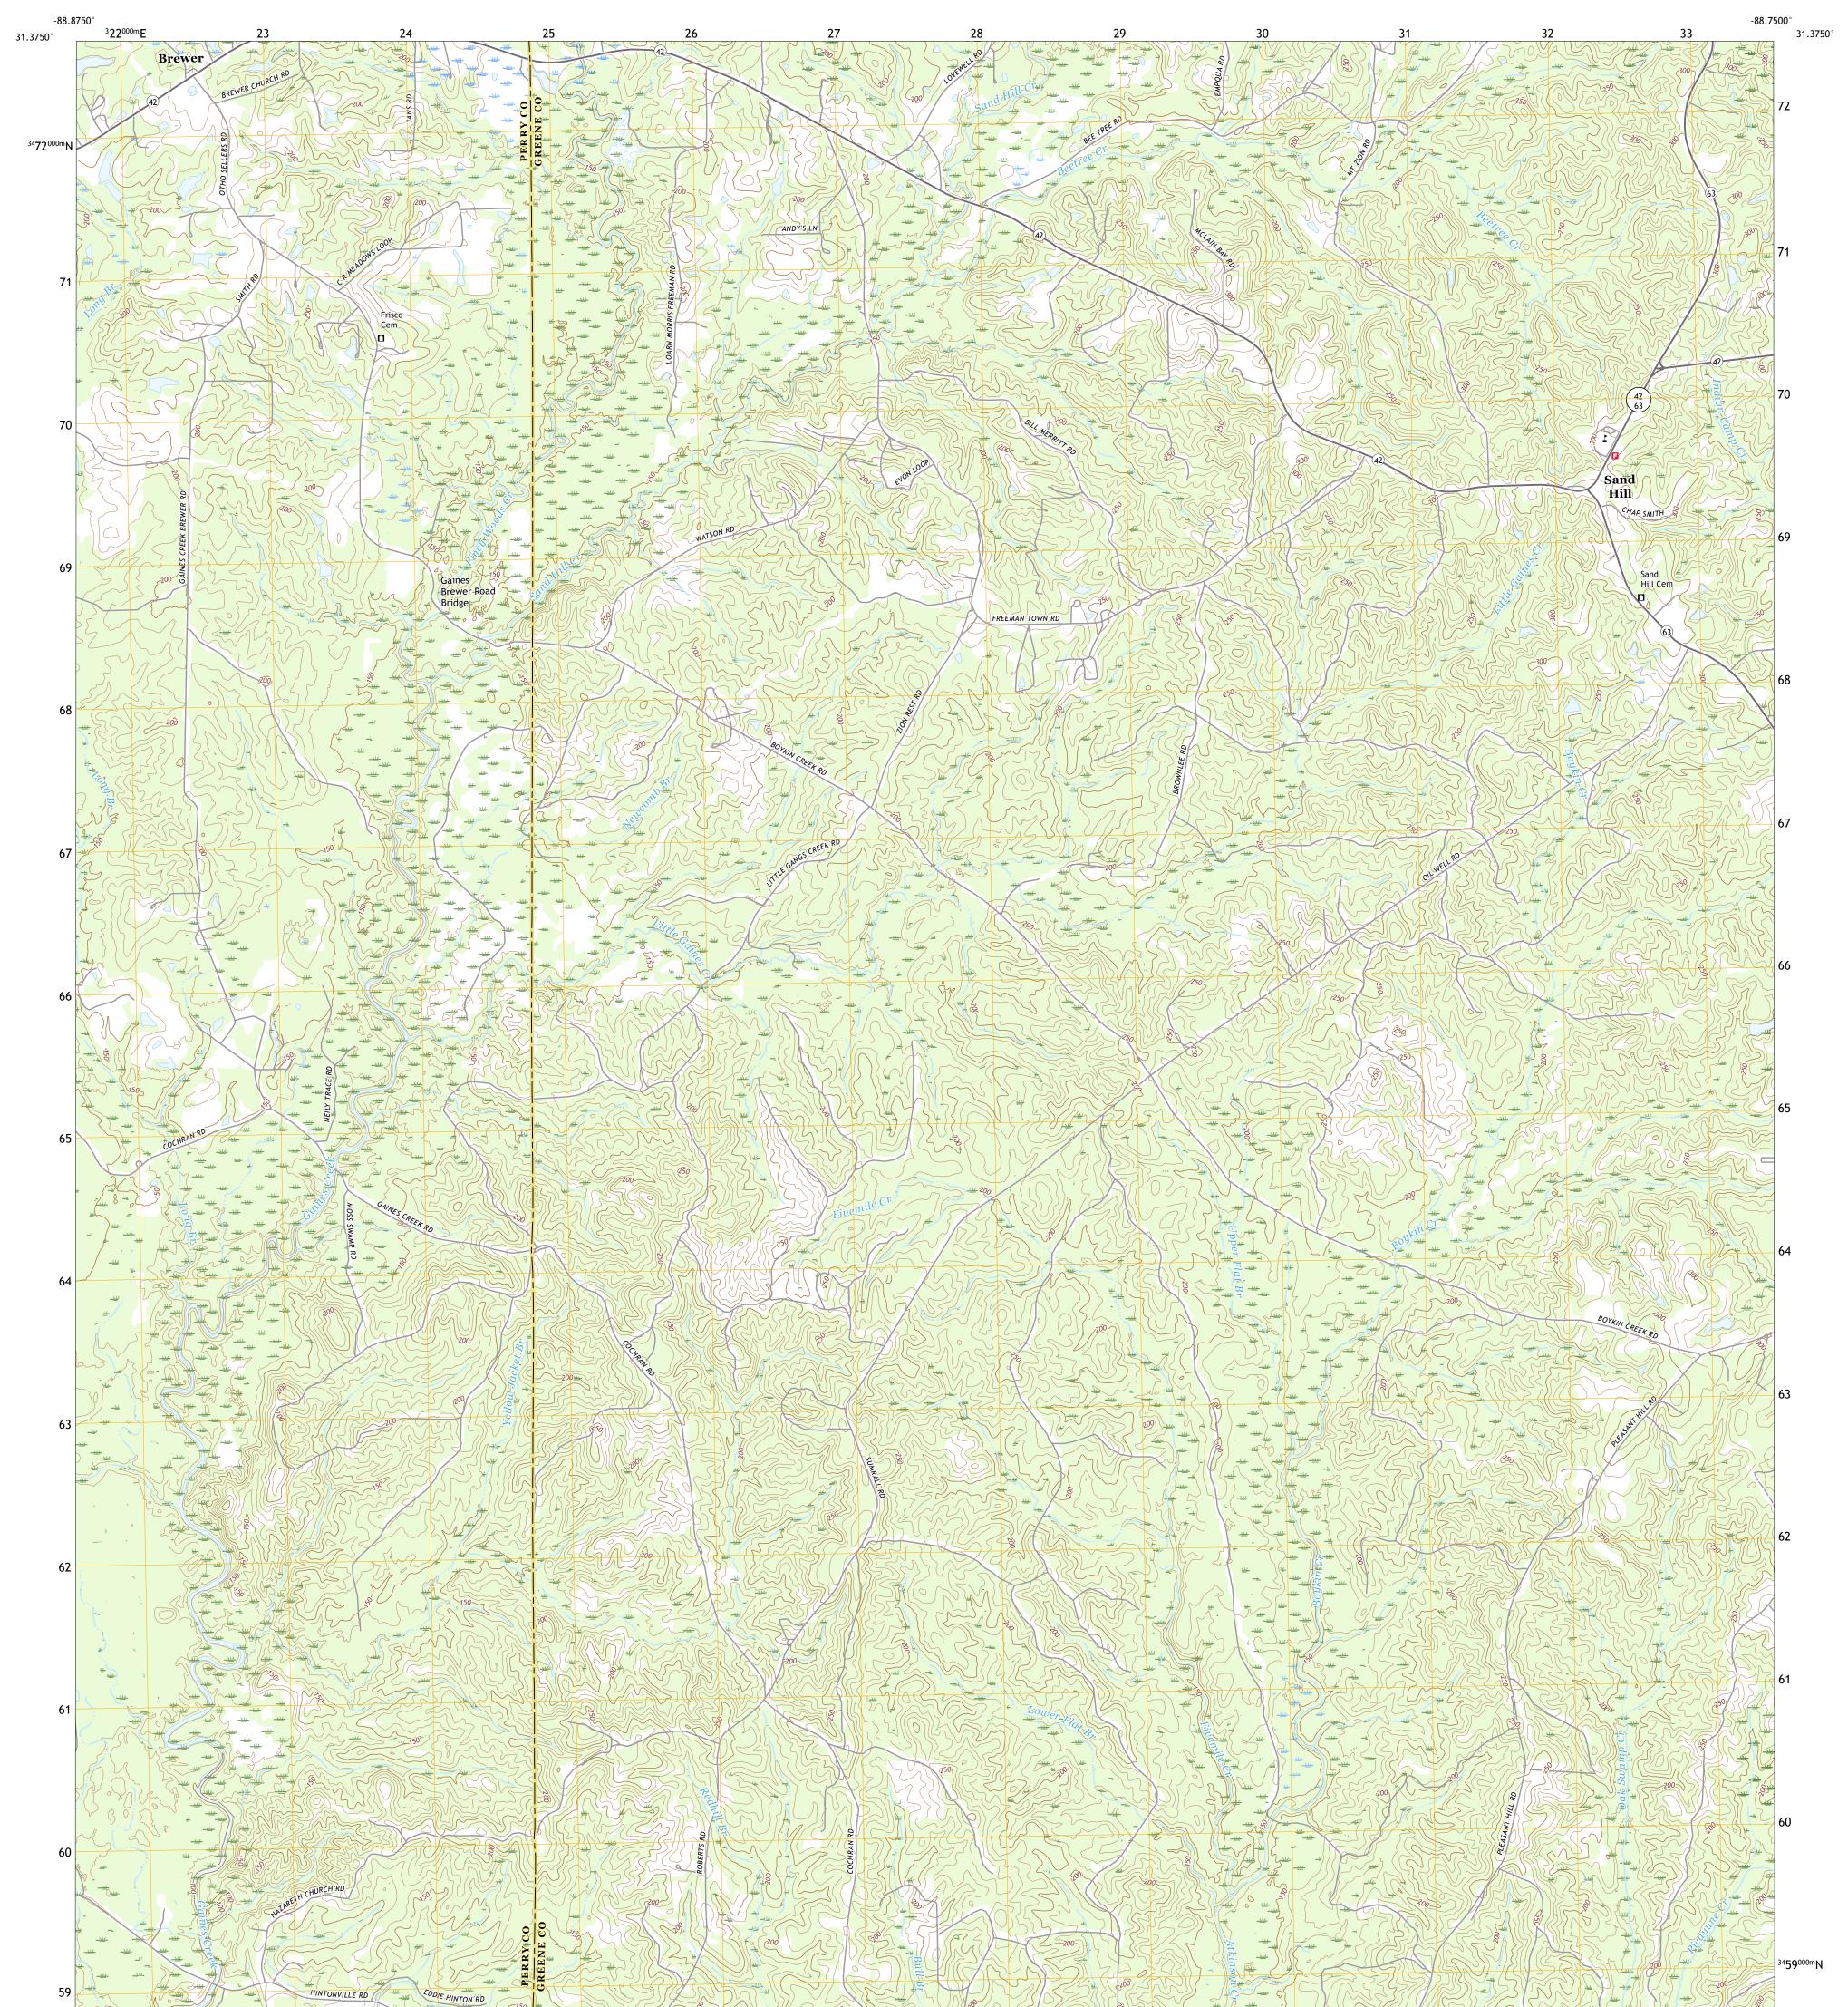

## U.S. DEPARTMENT OF THE INTERIOR U.S. GEOLOGICAL SURVEY

BREWER QUADRANGLE MISSISSIPPI 7.5-MINUTE SERIES

Produced by the United States Geological Survey North American Datum of 1983 (NAD83) World Geodetic System of 1984 (WGS84). Projection and 1 000-meter grid:Universal Transverse Mercator, Zone 16R This map is not a legal document. Boundaries may be generalized for this map scale. Private lands within government reservations may not be shown. Obtain permission before entering private lands.

Imagery......NAIP, August 2016 - October 2016 Roads......U.S. Census Bureau, 2017 Names......GNIS, 1980 - 2016 Hydrography......GNIS, 1980 - 2016 Hydrography......National Hydrography Dataset, 2002 - 2017 Contours.....National Elevation Dataset, 2016 Boundaries.....Multiple sources; see metadata file 2014 - 2016 Public Land Survey System......BLM, 2017 Wetlands......BLM, 2017