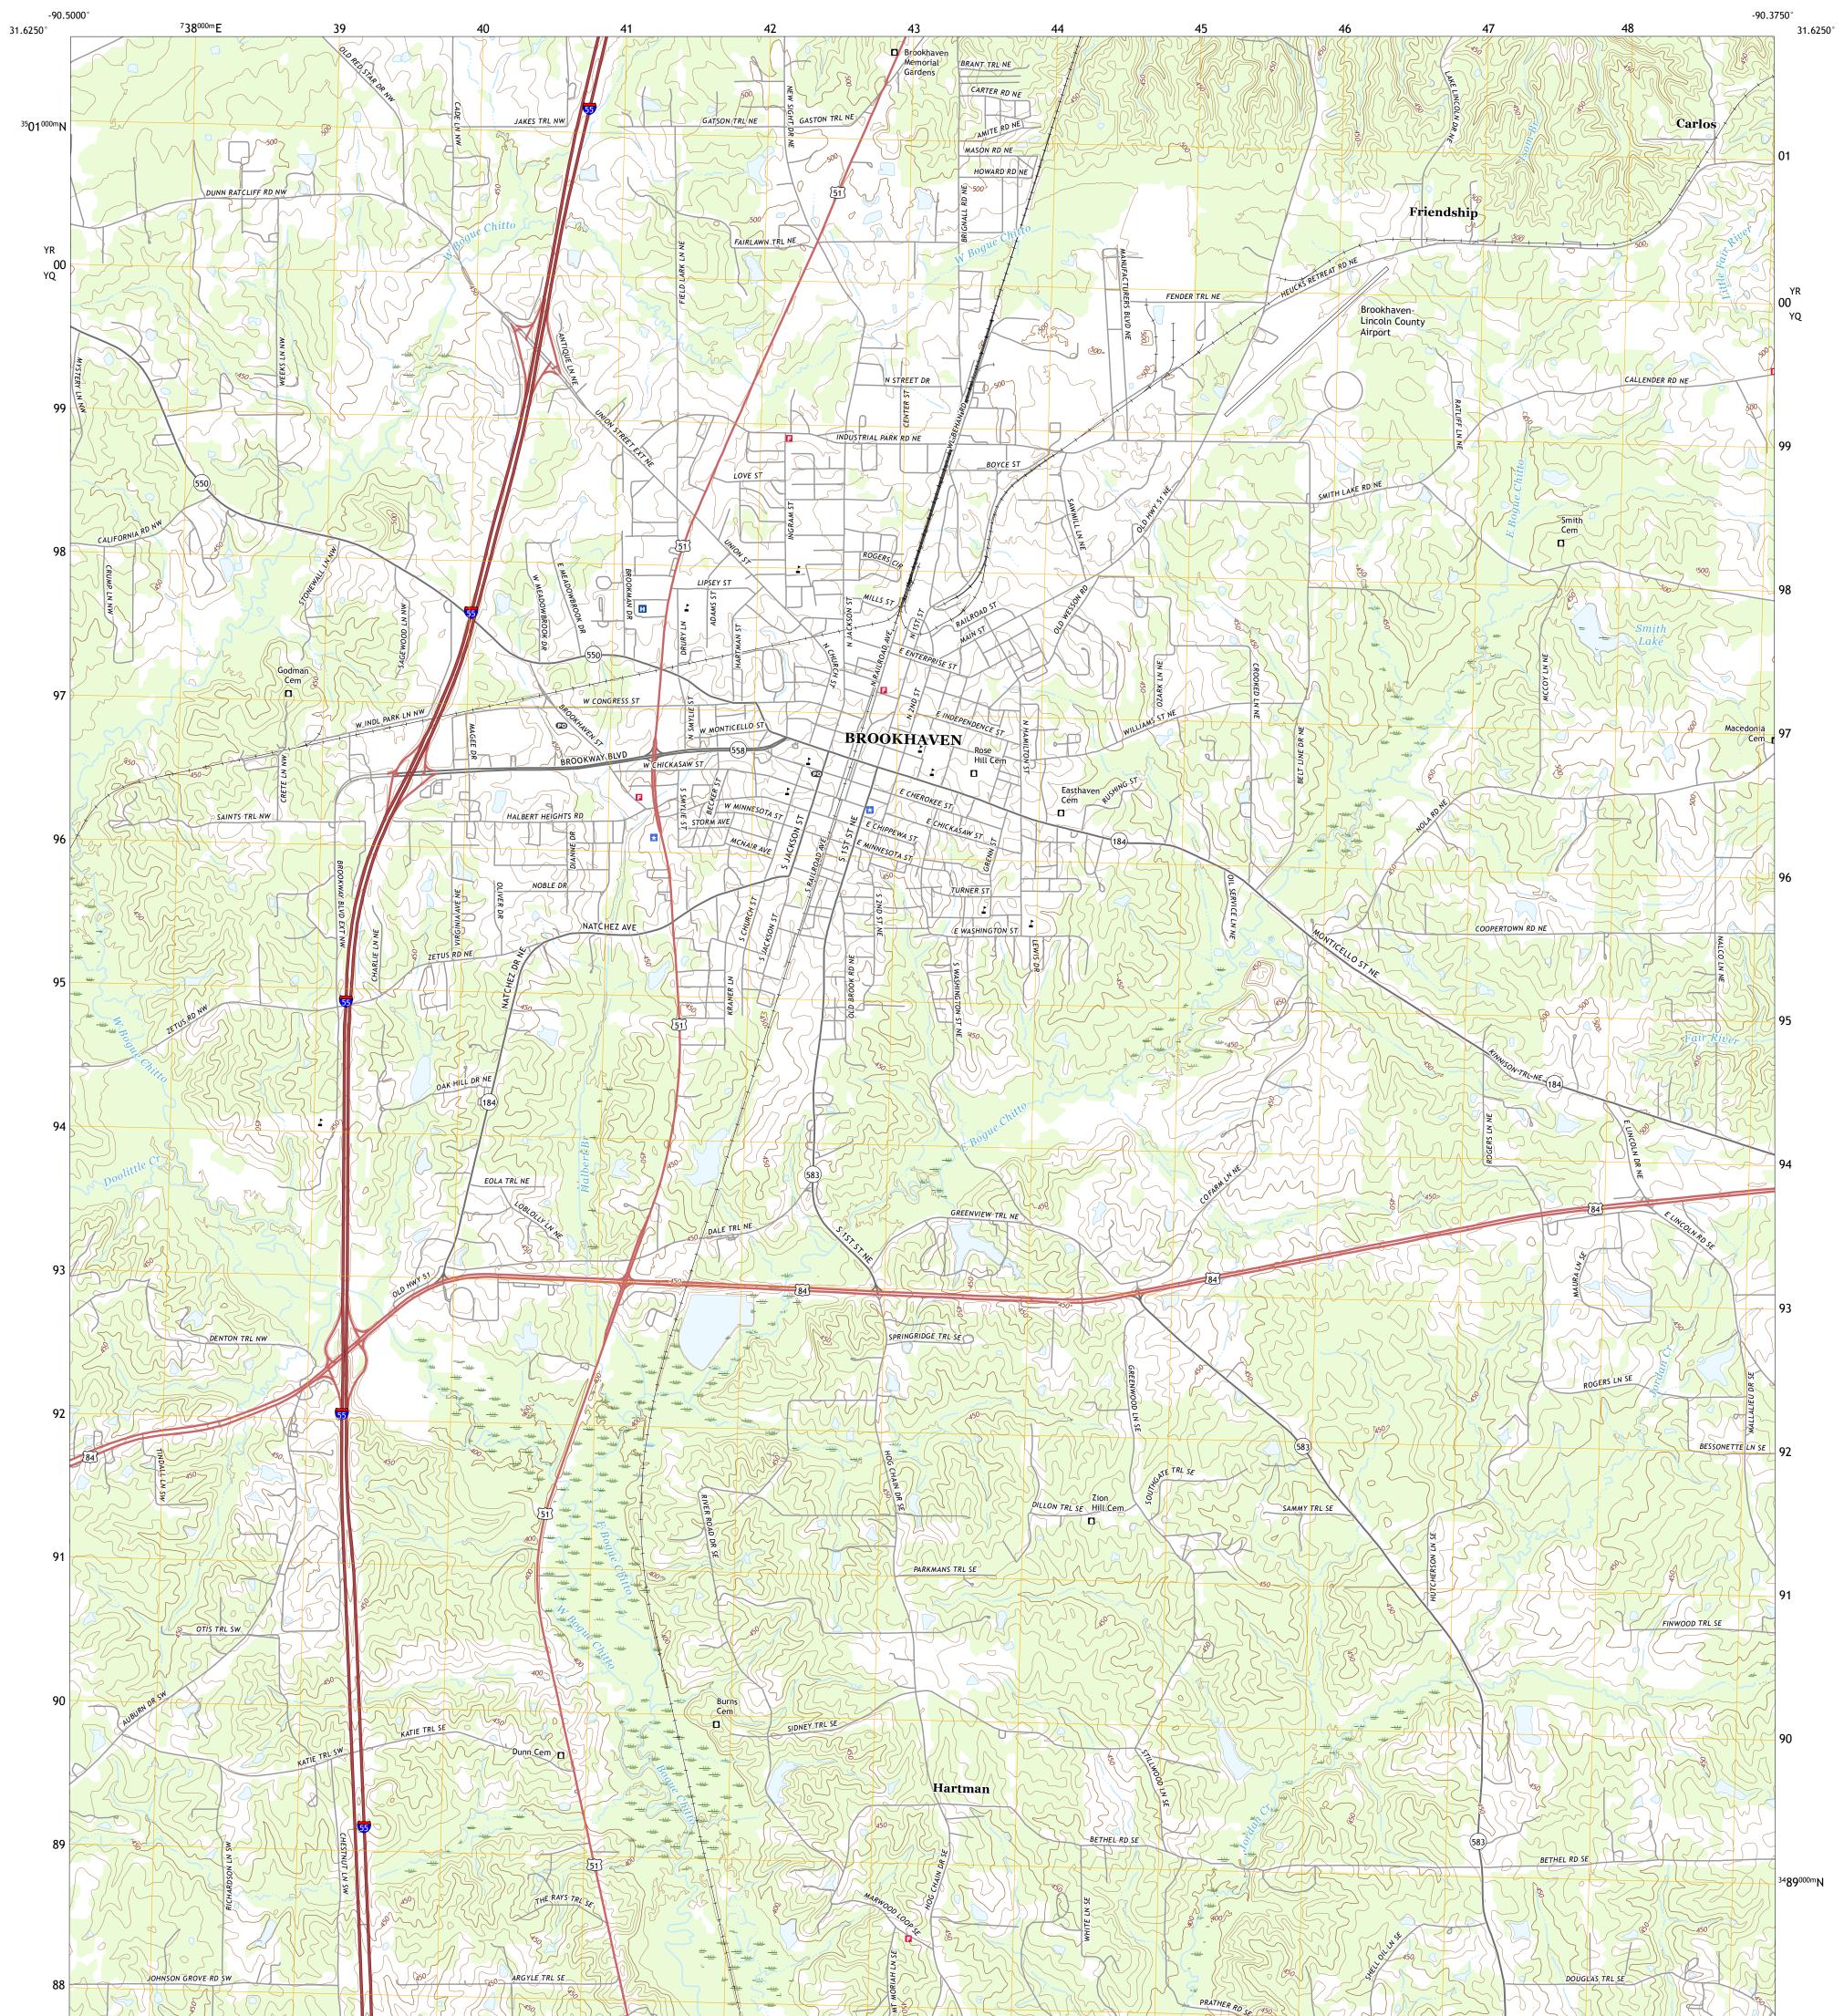

## U.S. DEPARTMENT OF THE INTERIOR U.S. GEOLOGICAL SURVEY

BROOKHAVEN QUADRANGLE MISSISSIPPI - LINCOLN COUNTY 7.5-MINUTE SERIES

Produced by the United States Geological Survey North American Datum of 1983 (NAD83) World Geodetic System of 1984 (WGS84). Projection and 1 000-meter grid:Universal Transverse Mercator, Zone 15R This map is not a legal document. Boundaries may be generalized for this map scale. Private lands within government reservations may not be shown. Obtain permission before entering private lands.

ImageryNAIP, August 2016 - October 2016RoadsU.S.CensusBureau,2017NamesGNIS, 1980 - 2016HydrographyDataset,2004 - 2017ContoursNationalElevationDataset,2017BoundariesMultiplesources;seemetadata file2014 - 2016PublicLandSurveySystemBLM,2017WetlandsInventory1973 - 1974