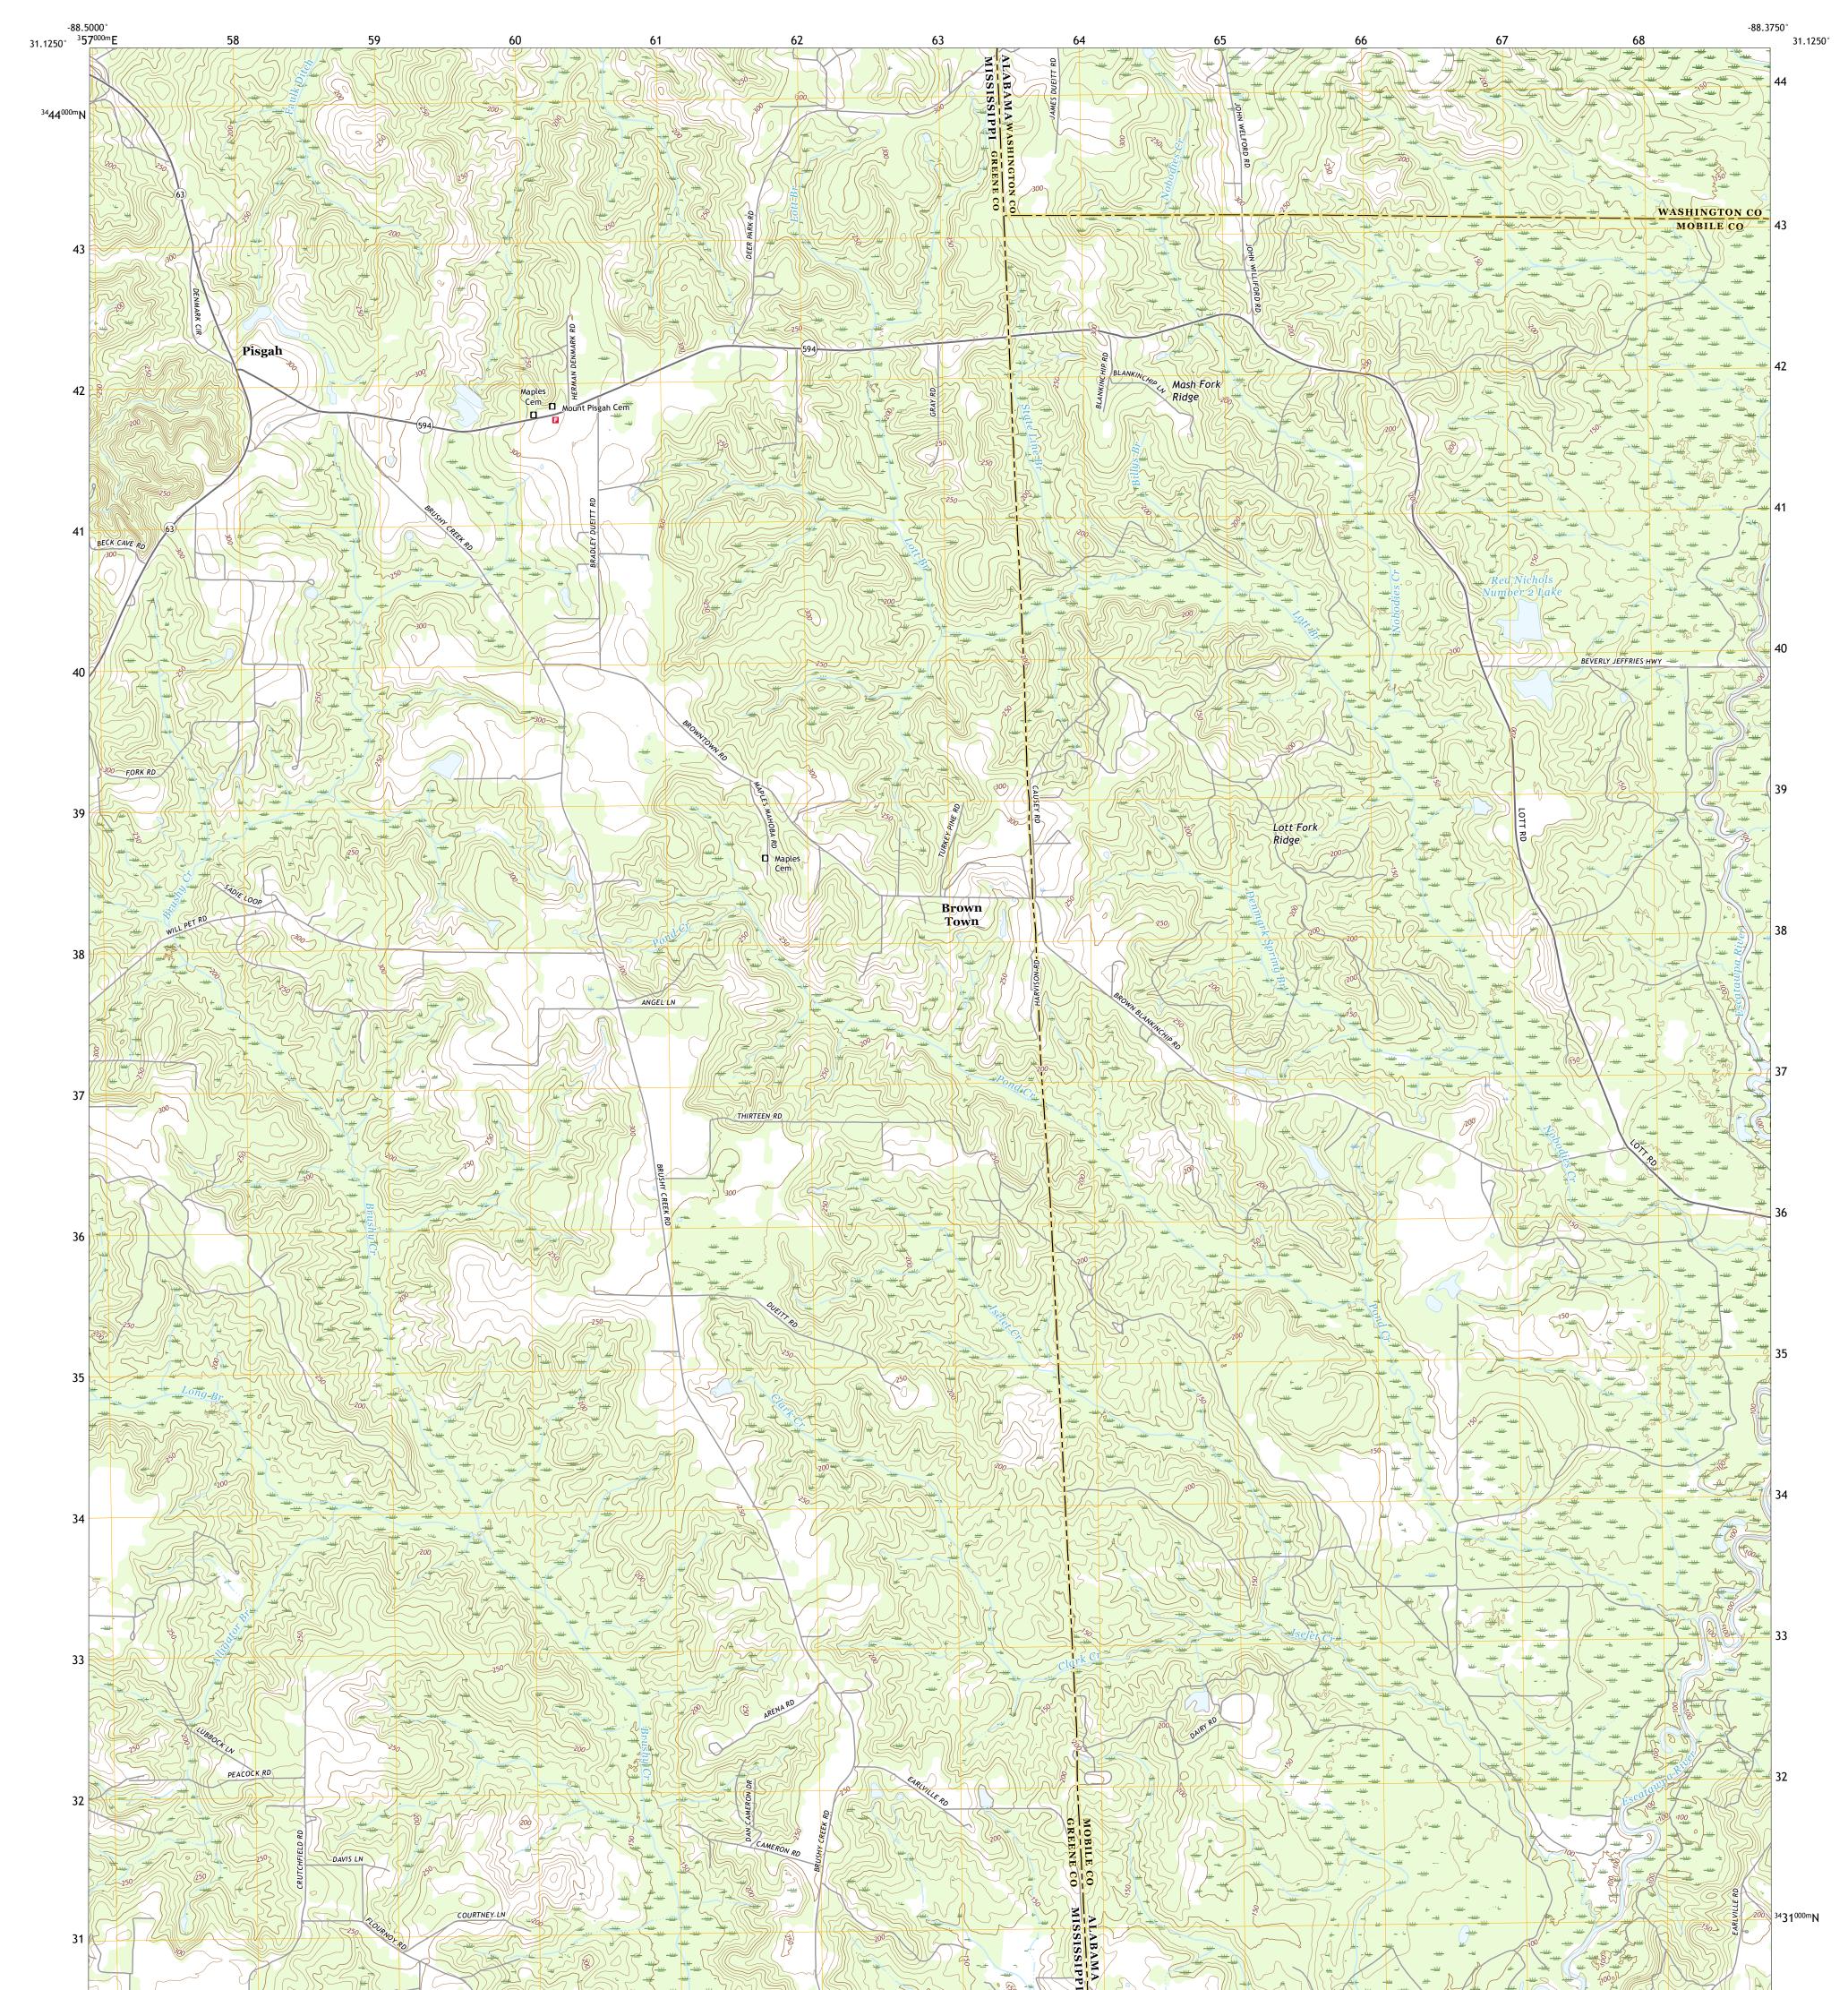

## U.S. DEPARTMENT OF THE INTERIOR U.S. GEOLOGICAL SURVEY

BROWN TOWN QUADRANGLE MISSISSIPPI - ALABAMA 7.5-MINUTE SERIES

Produced by the United States Geological Survey North American Datum of 1983 (NAD83) World Geodetic System of 1984 (WGS84). Projection and 1 000-meter grid:Universal Transverse Mercator, Zone 16R This map is not a legal document. Boundaries may be generalized for this map scale. Private lands within government reservations may not be shown. Obtain permission before entering private lands.

Imagery......NAIP, August 2015 - October 2016 Roads......U.S. Census Bureau, 2017 Names......GNIS, 1980 - 2016 Hydrography......GNIS, 1980 - 2017 Contours.....National Hydrography Dataset, 2002 - 2017 Contours.....National Elevation Dataset, 2015 - 2016 Boundaries......Multiple sources; see metadata file 2014 - 2016 Public Land Survey System.......BLM, 2015 - 2017 Wetlands.....FWS National Wetlands Inventory 1980 - 2002