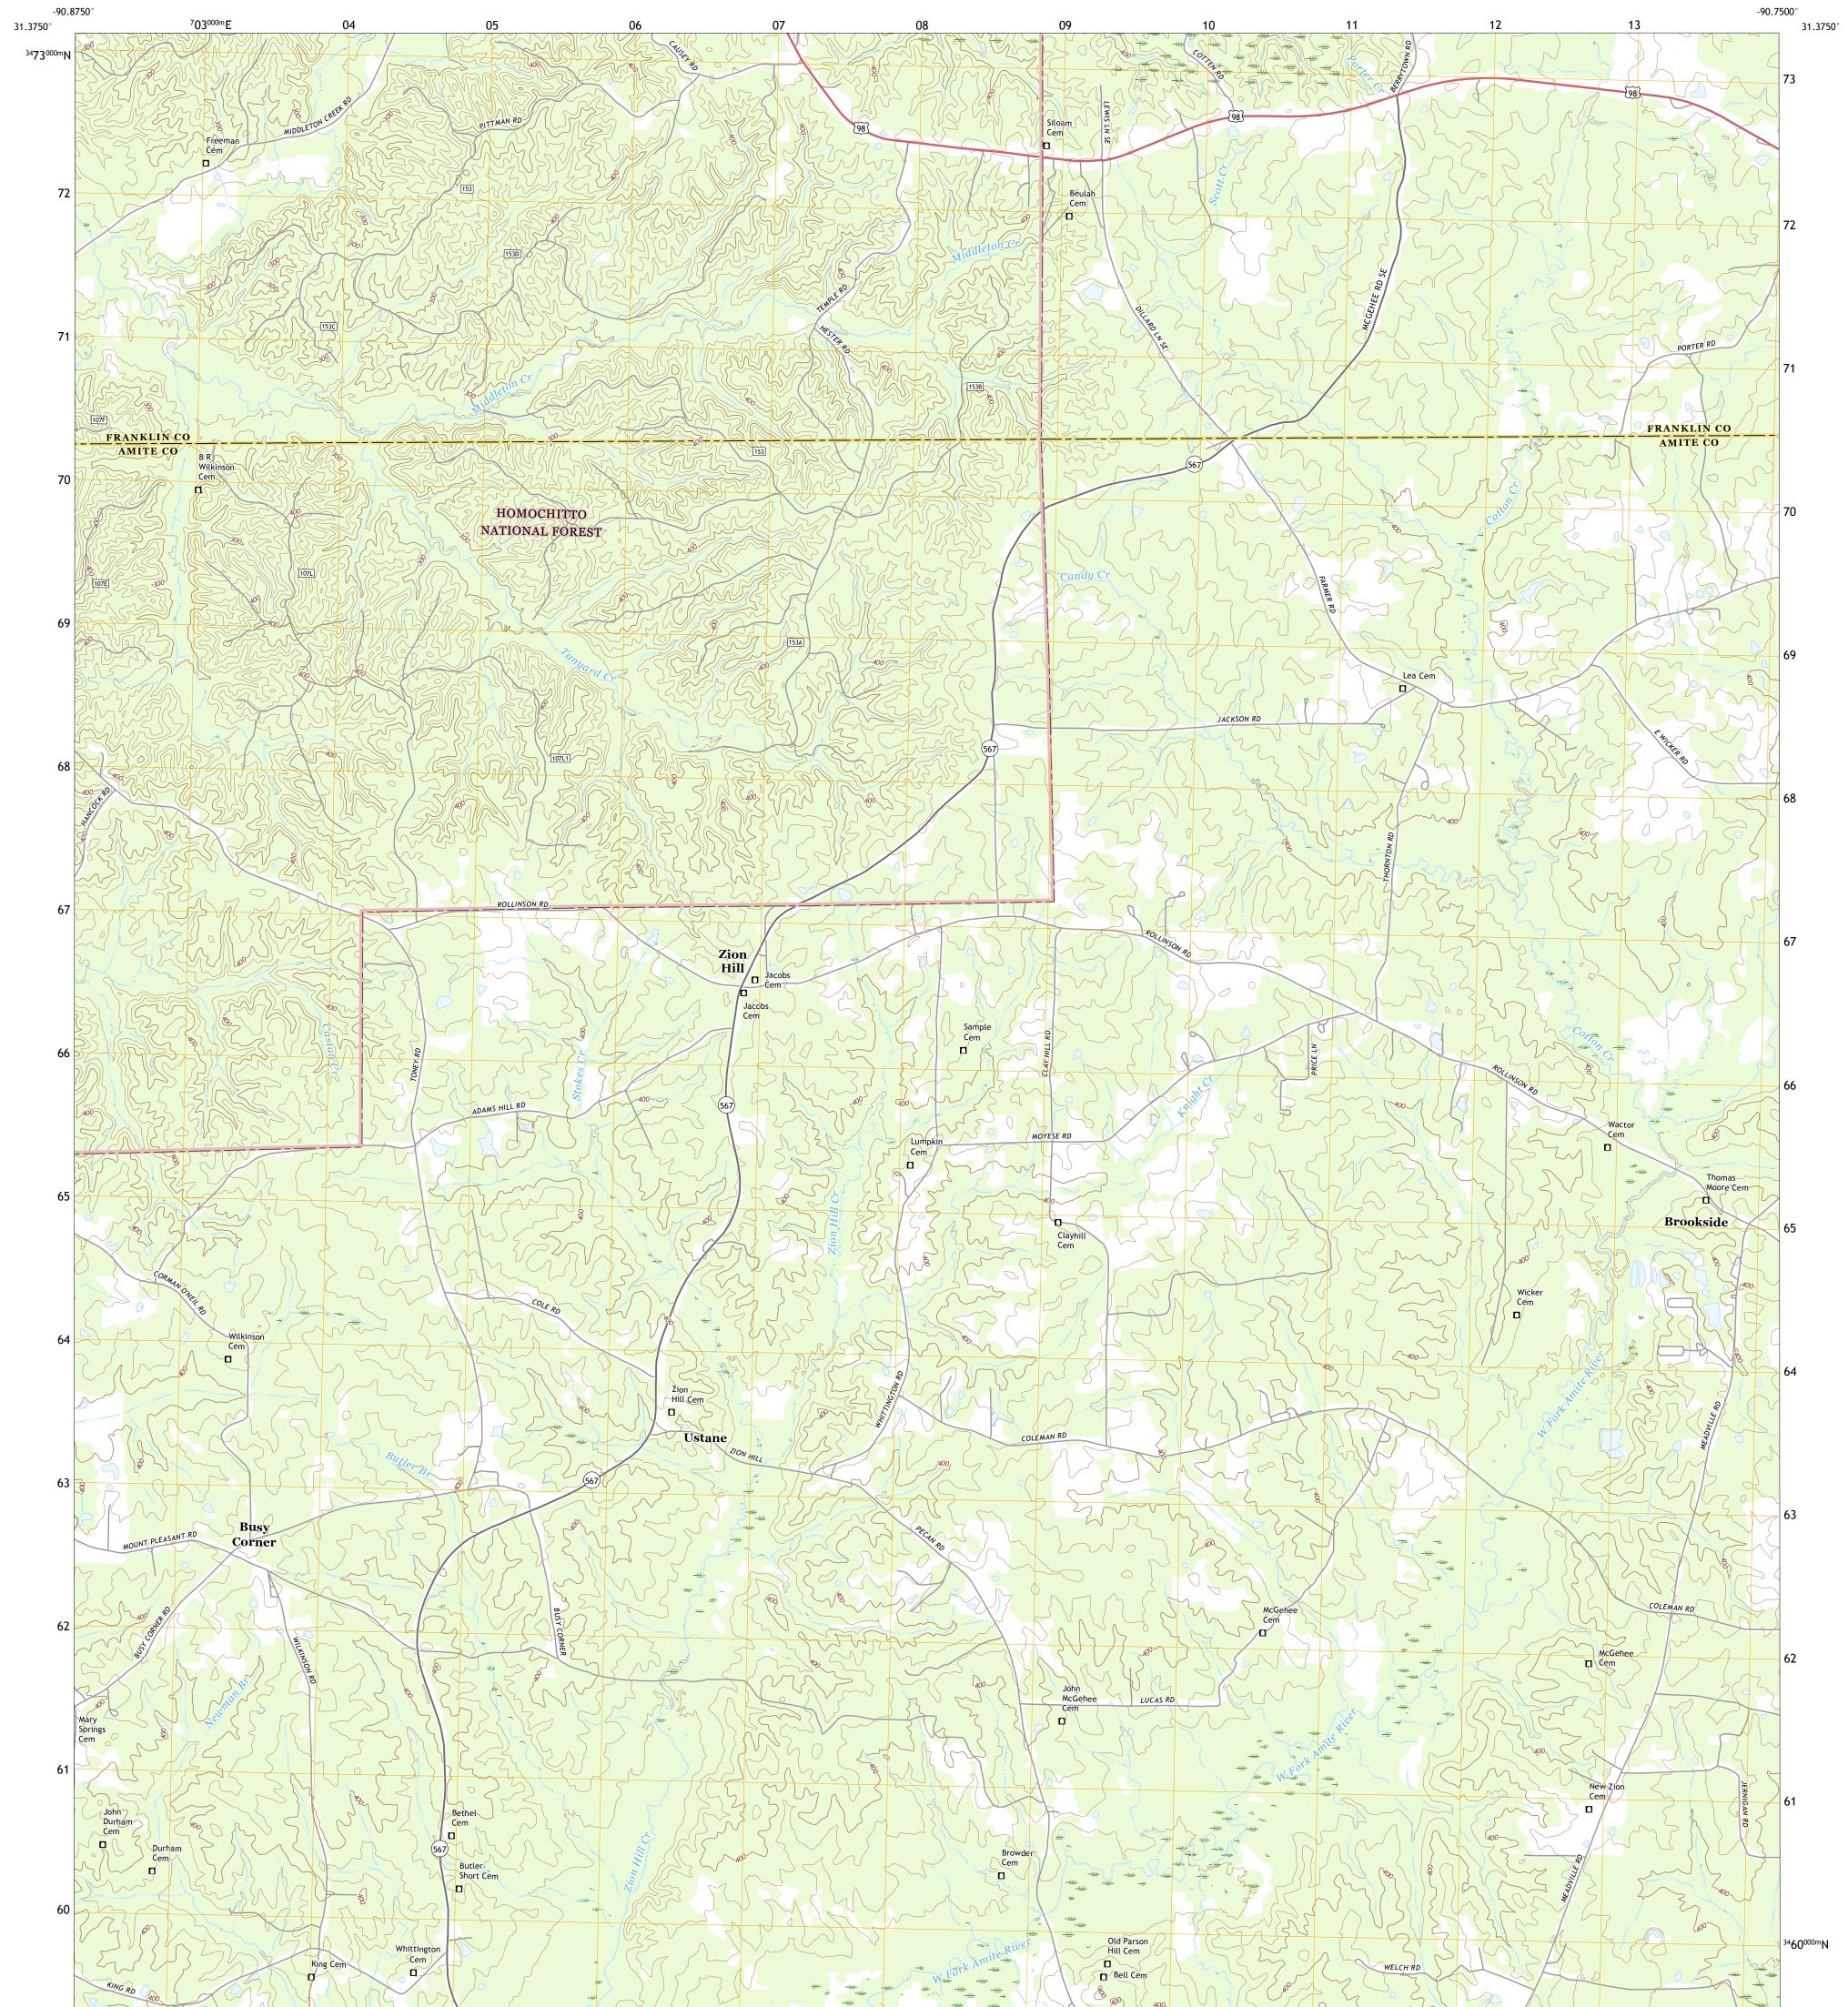

## U.S. DEPARTMENT OF THE INTERIOR U.S. GEOLOGICAL SURVEY

UTS STRIKE

BUSY CORNER QUADRANGLE MISSISSIPPI 7.5-MINUTE SERIES

Produced by the United States Geological Survey North American Datum of 1983 (NAD83) World Geodetic System of 1984 (WGS84). Projection and 1 000-meter grid:Universal Transverse Mercator, Zone 15R This map is not a legal document. Boundaries may be generalized for this map scale. Private lands within government reservations may not be shown. Obtain permission before entering private lands.