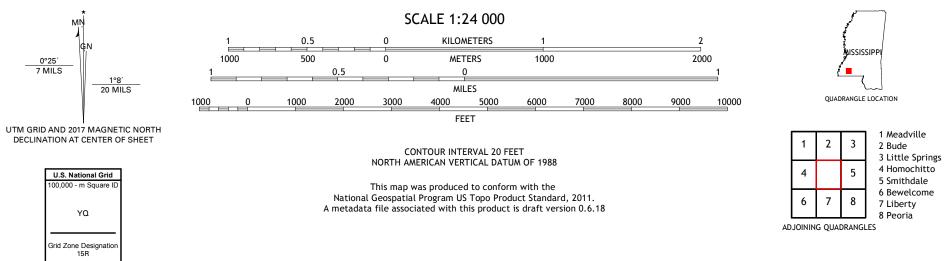

## U.S. DEPARTMENT OF THE INTERIOR U.S. GEOLOGICAL SURVEY

UTS STRIKE

BUSY CORNER QUADRANGLE MISSISSIPPI 7.5-MINUTE SERIES

Produced by the United States Geological Survey North American Datum of 1983 (NAD83) World Geodetic System of 1984 (WGS84). Projection and 1 000-meter grid:Universal Transverse Mercator, Zone 15R This map is not a legal document. Boundaries may be generalized for this map scale. Private lands within government reservations may not be shown. Obtain permission before entering private lands.