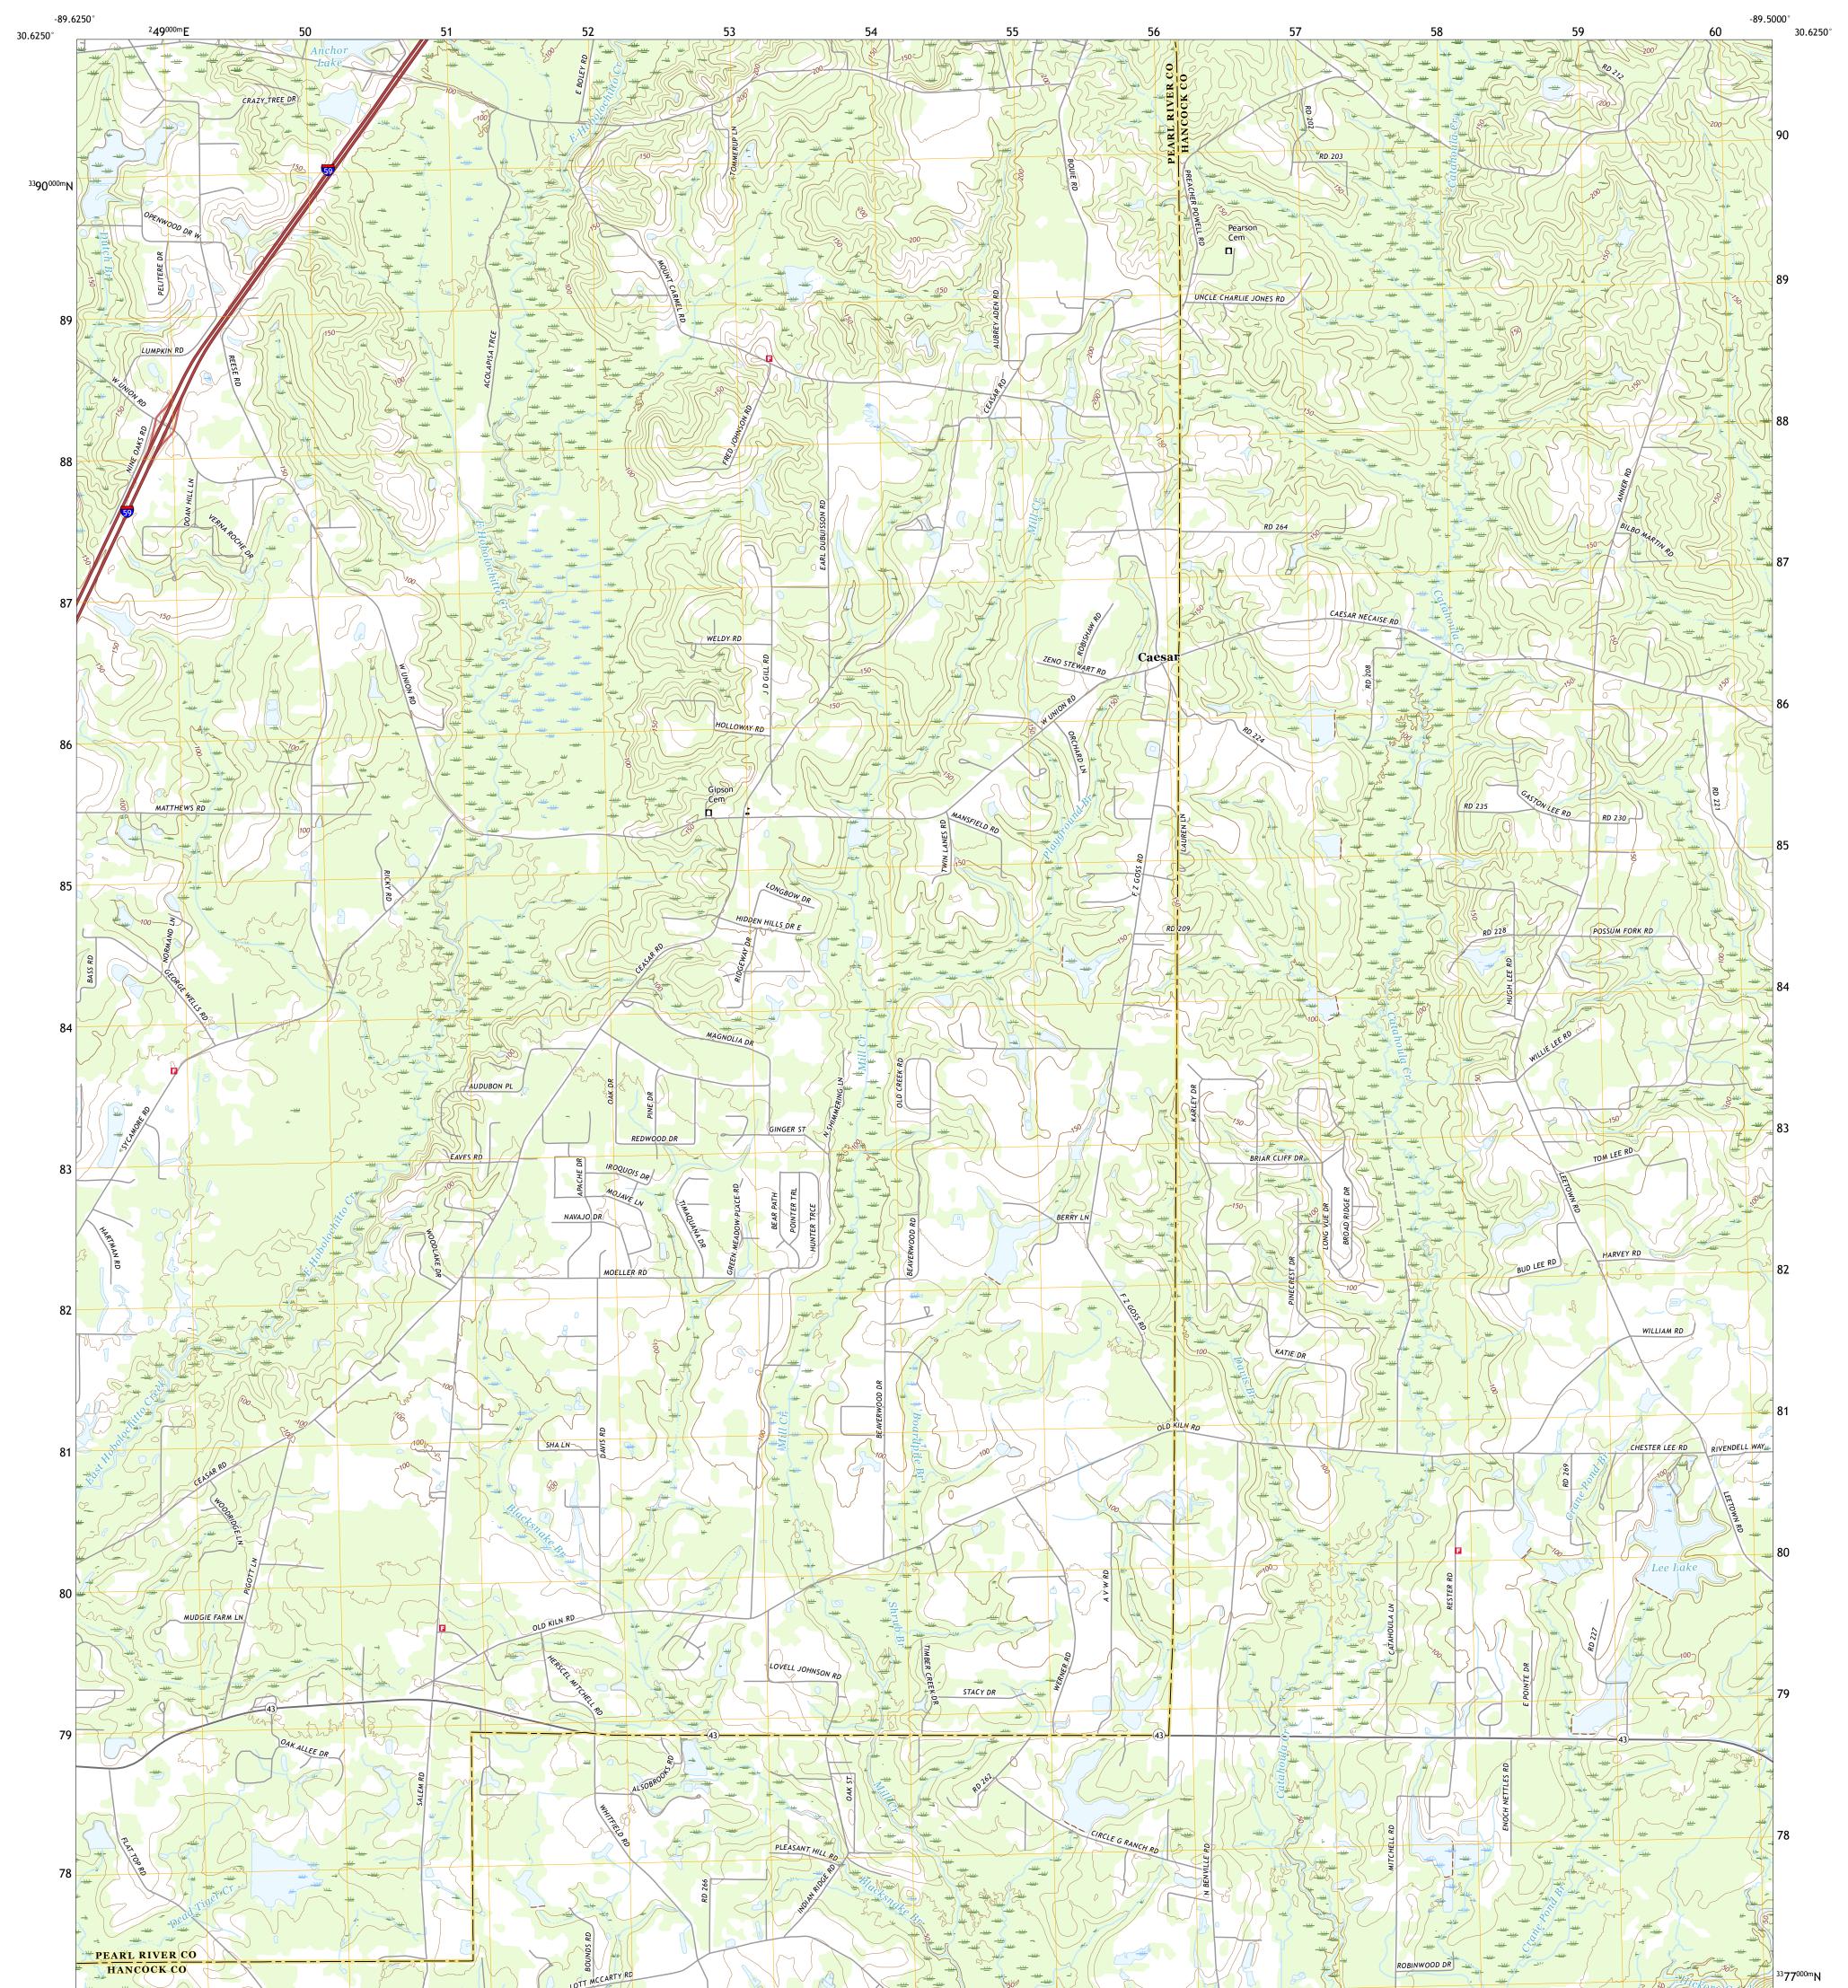

## U.S. DEPARTMENT OF THE INTERIOR U.S. GEOLOGICAL SURVEY

CAESAR QUADRANGLE MISSISSIPPI 7.5-MINUTE SERIES

Produced by the United States Geological Survey North American Datum of 1983 (NAD83) World Geodetic System of 1984 (WGS84). Projection and 1 000-meter grid:Universal Transverse Mercator, Zone 16R This map is not a legal document. Boundaries may be generalized for this map scale. Private lands within government reservations may not be shown. Obtain permission before entering private lands.

Imagery......NAIP, August 2016 - October 2016 Roads......U.S. Census Bureau, 2017 Names......GNIS, 1980 - 2016 Hydrography......GNIS, 1980 - 2018 Contours.....National Hydrography Dataset, 2004 - 2018 Contours.....National Elevation Dataset, 2018 Boundaries.....Multiple sources; see metadata file 2014 - 2016 Public Land Survey System......BLM, 2017 Wetlands......BWS National Wetlands Inventory 1982 - 2007