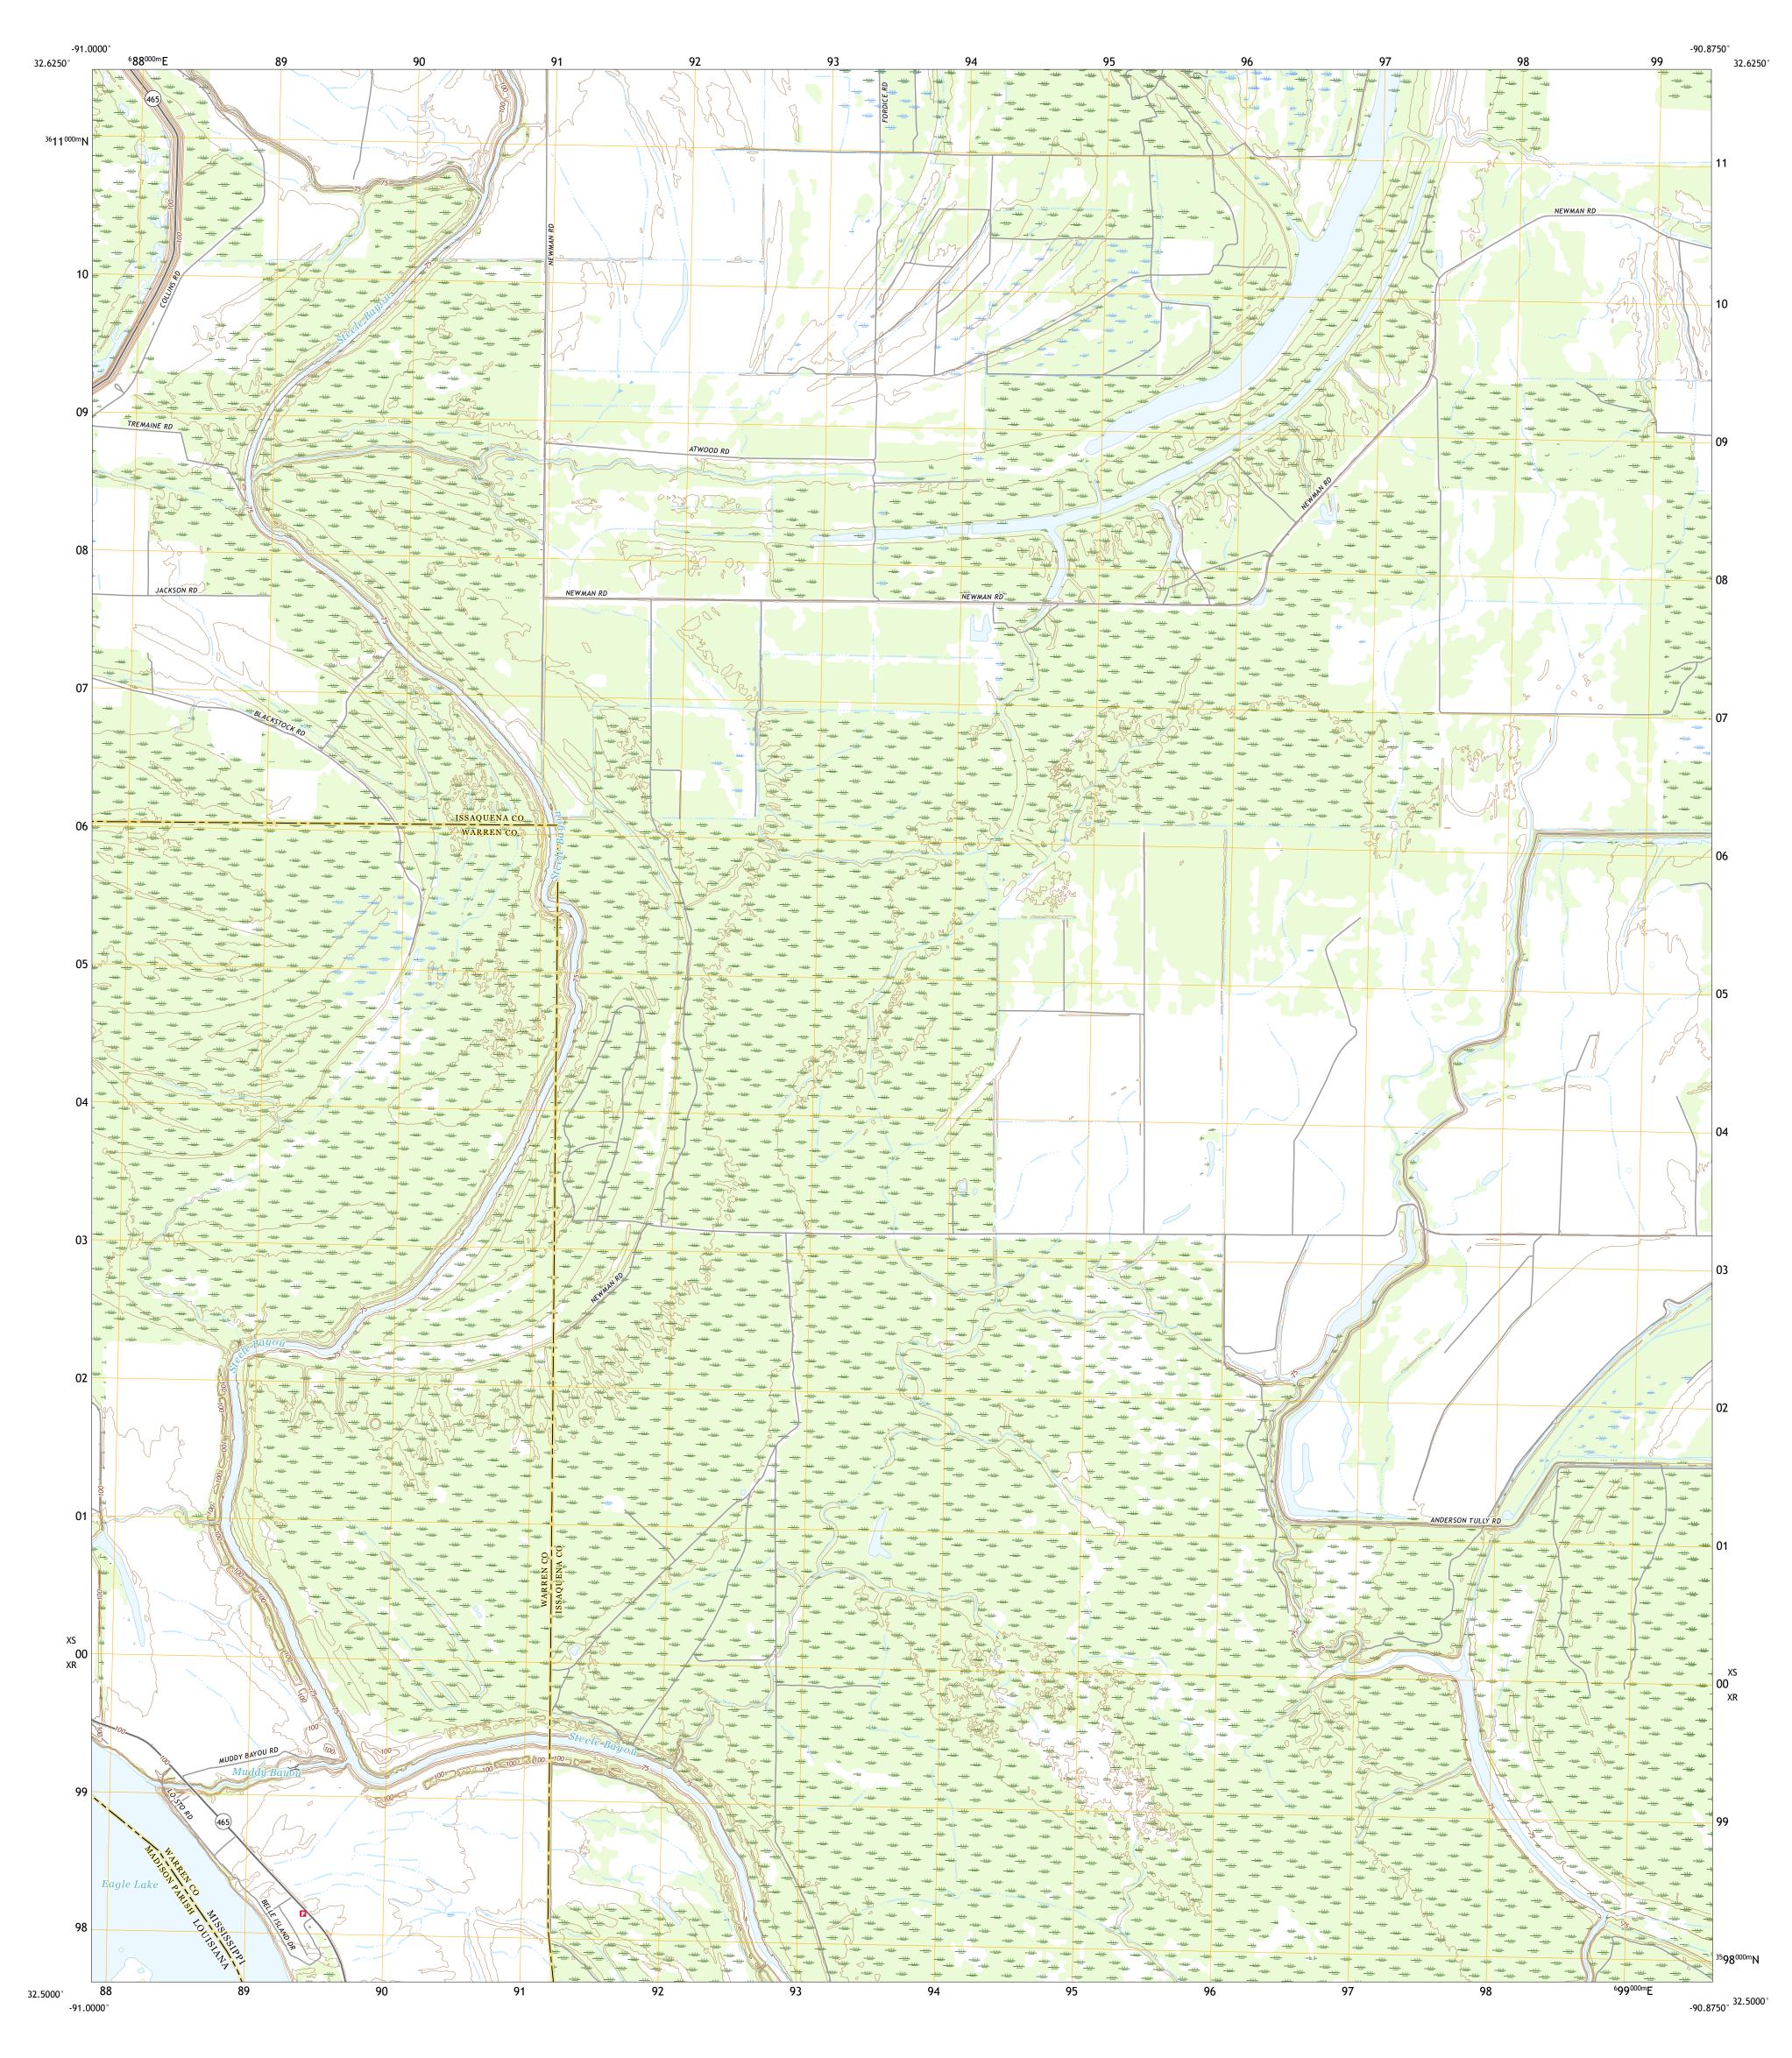

UTM GRID AND 2019 MAGNETIC NORTH DECLINATION AT CENTER OF SHEET

XS

XR

Grid Zone Designation

SCALE 1:24 000

KILOMETERS

METERS

MILES

4000 5000

FEET

Produced by the United States Geological Survey

This map is not a legal document. Boundaries may be generalized for this map scale. Private lands within government reservations may not be shown. Obtain permission before

North American Datum of 1983 (NAD83) World Geodetic System of 1984 (WGS84). Projection and 1 000-meter grid:Universal Transverse Mercator, Zone 15S

entering private lands.

QUADRANGLE LOCATION

ROAD CLASSIFICATION

US Route

Secondary Hwy -

Interstate Route

Local Road

State Route

4WD