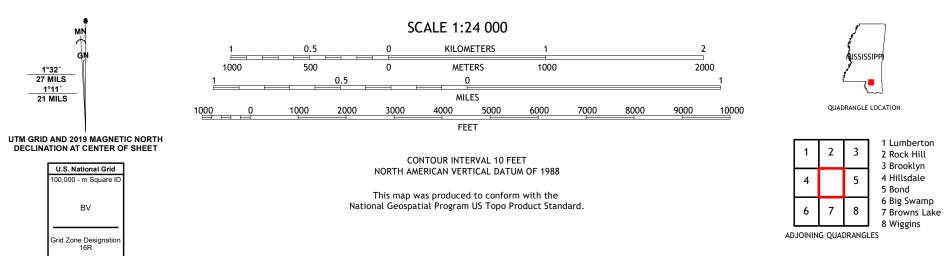

## U.S. DEPARTMENT OF THE INTERIOR U.S. GEOLOGICAL SURVEY



USS STREET

CARNES QUADRANGLE MISSISSIPPI 7.5-MINUTE SERIES





Produced by the United States Geological Survey North American Datum of 1983 (NAD83) World Geodetic System of 1984 (WGS84). Projection and 1 000-meter grid:Universal Transverse Mercator, Zone 16R This map is not a legal document. Boundaries may be generalized for this map scale. Private lands within government reservations may not be shown. Obtain permission before entering private lands.







1 Lumberton 2 Rock Hill

3 Brooklyn 4 Hillsdale 5 Bond





## NSN. 7 6 4 3 0 1 6 3 7 4 9 1 5 NGA REF NO. US GS X 2 4 K 7 3 3 5