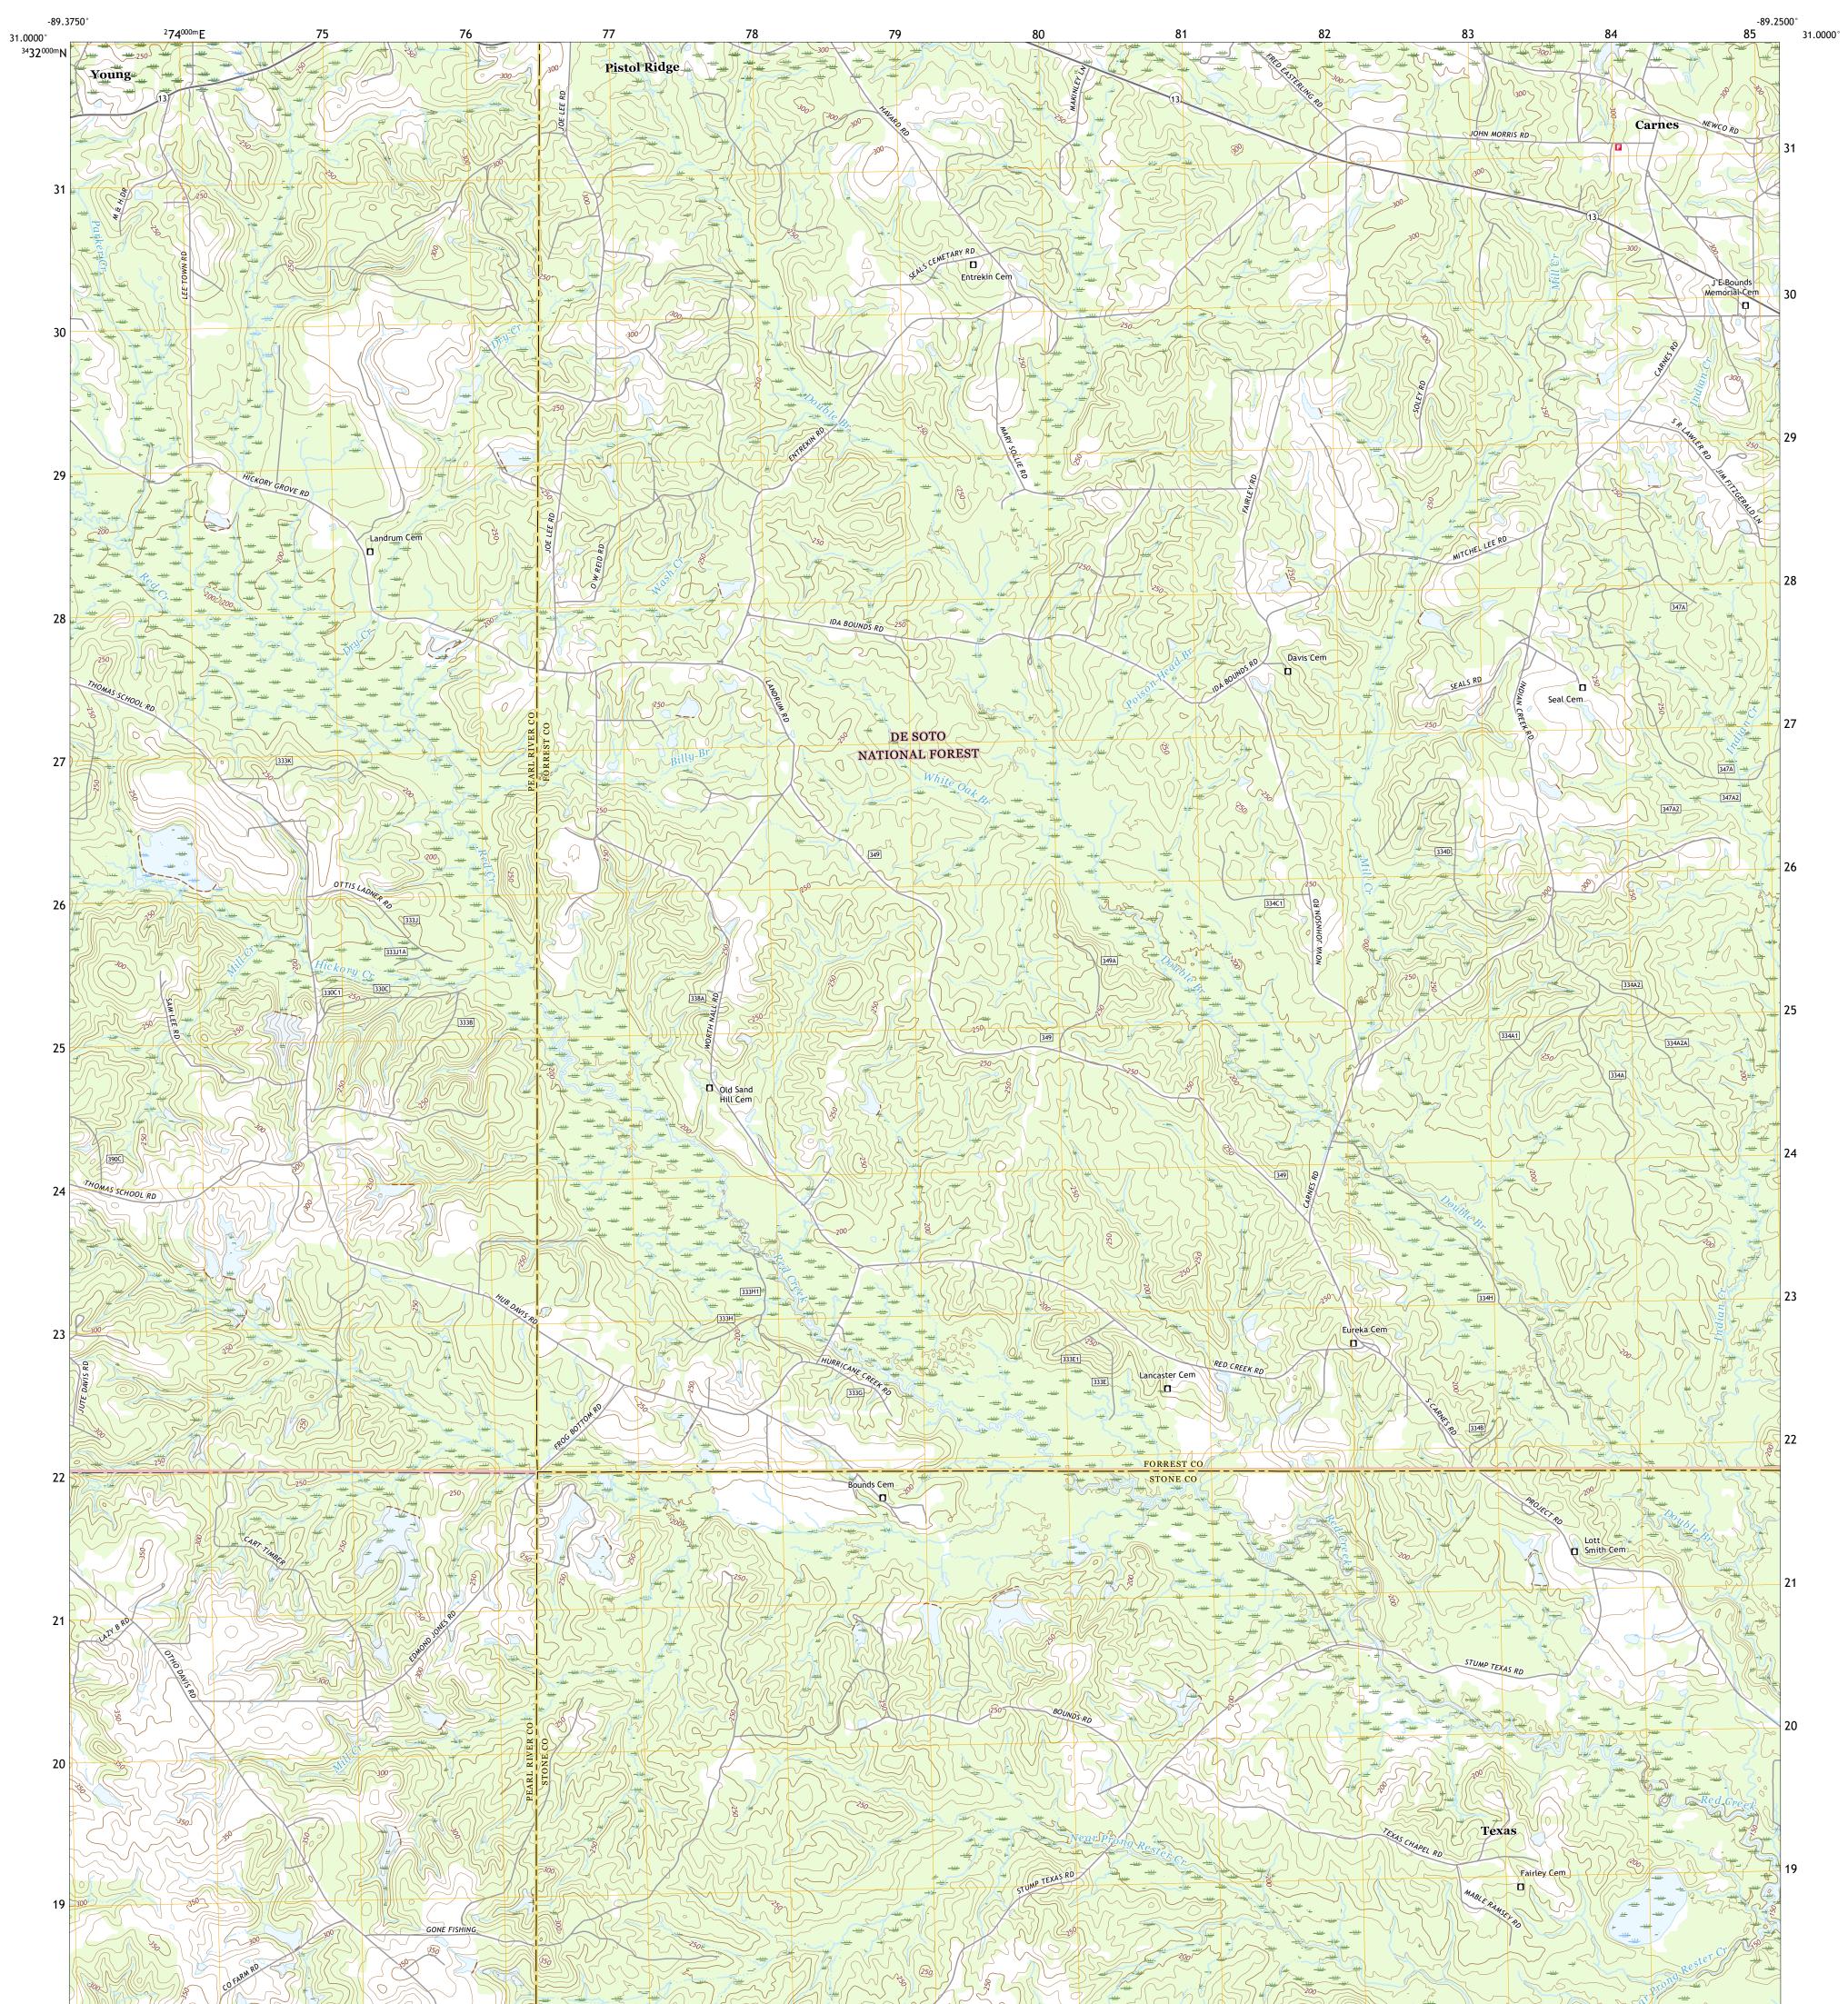

## U.S. DEPARTMENT OF THE INTERIOR U.S. GEOLOGICAL SURVEY

USS STREET

CARNES QUADRANGLE MISSISSIPPI 7.5-MINUTE SERIES

Produced by the United States Geological Survey North American Datum of 1983 (NAD83) World Geodetic System of 1984 (WGS84). Projection and 1 000-meter grid:Universal Transverse Mercator, Zone 16R This map is not a legal document. Boundaries may be generalized for this map scale. Private lands within government reservations may not be shown. Obtain permission before entering private lands.