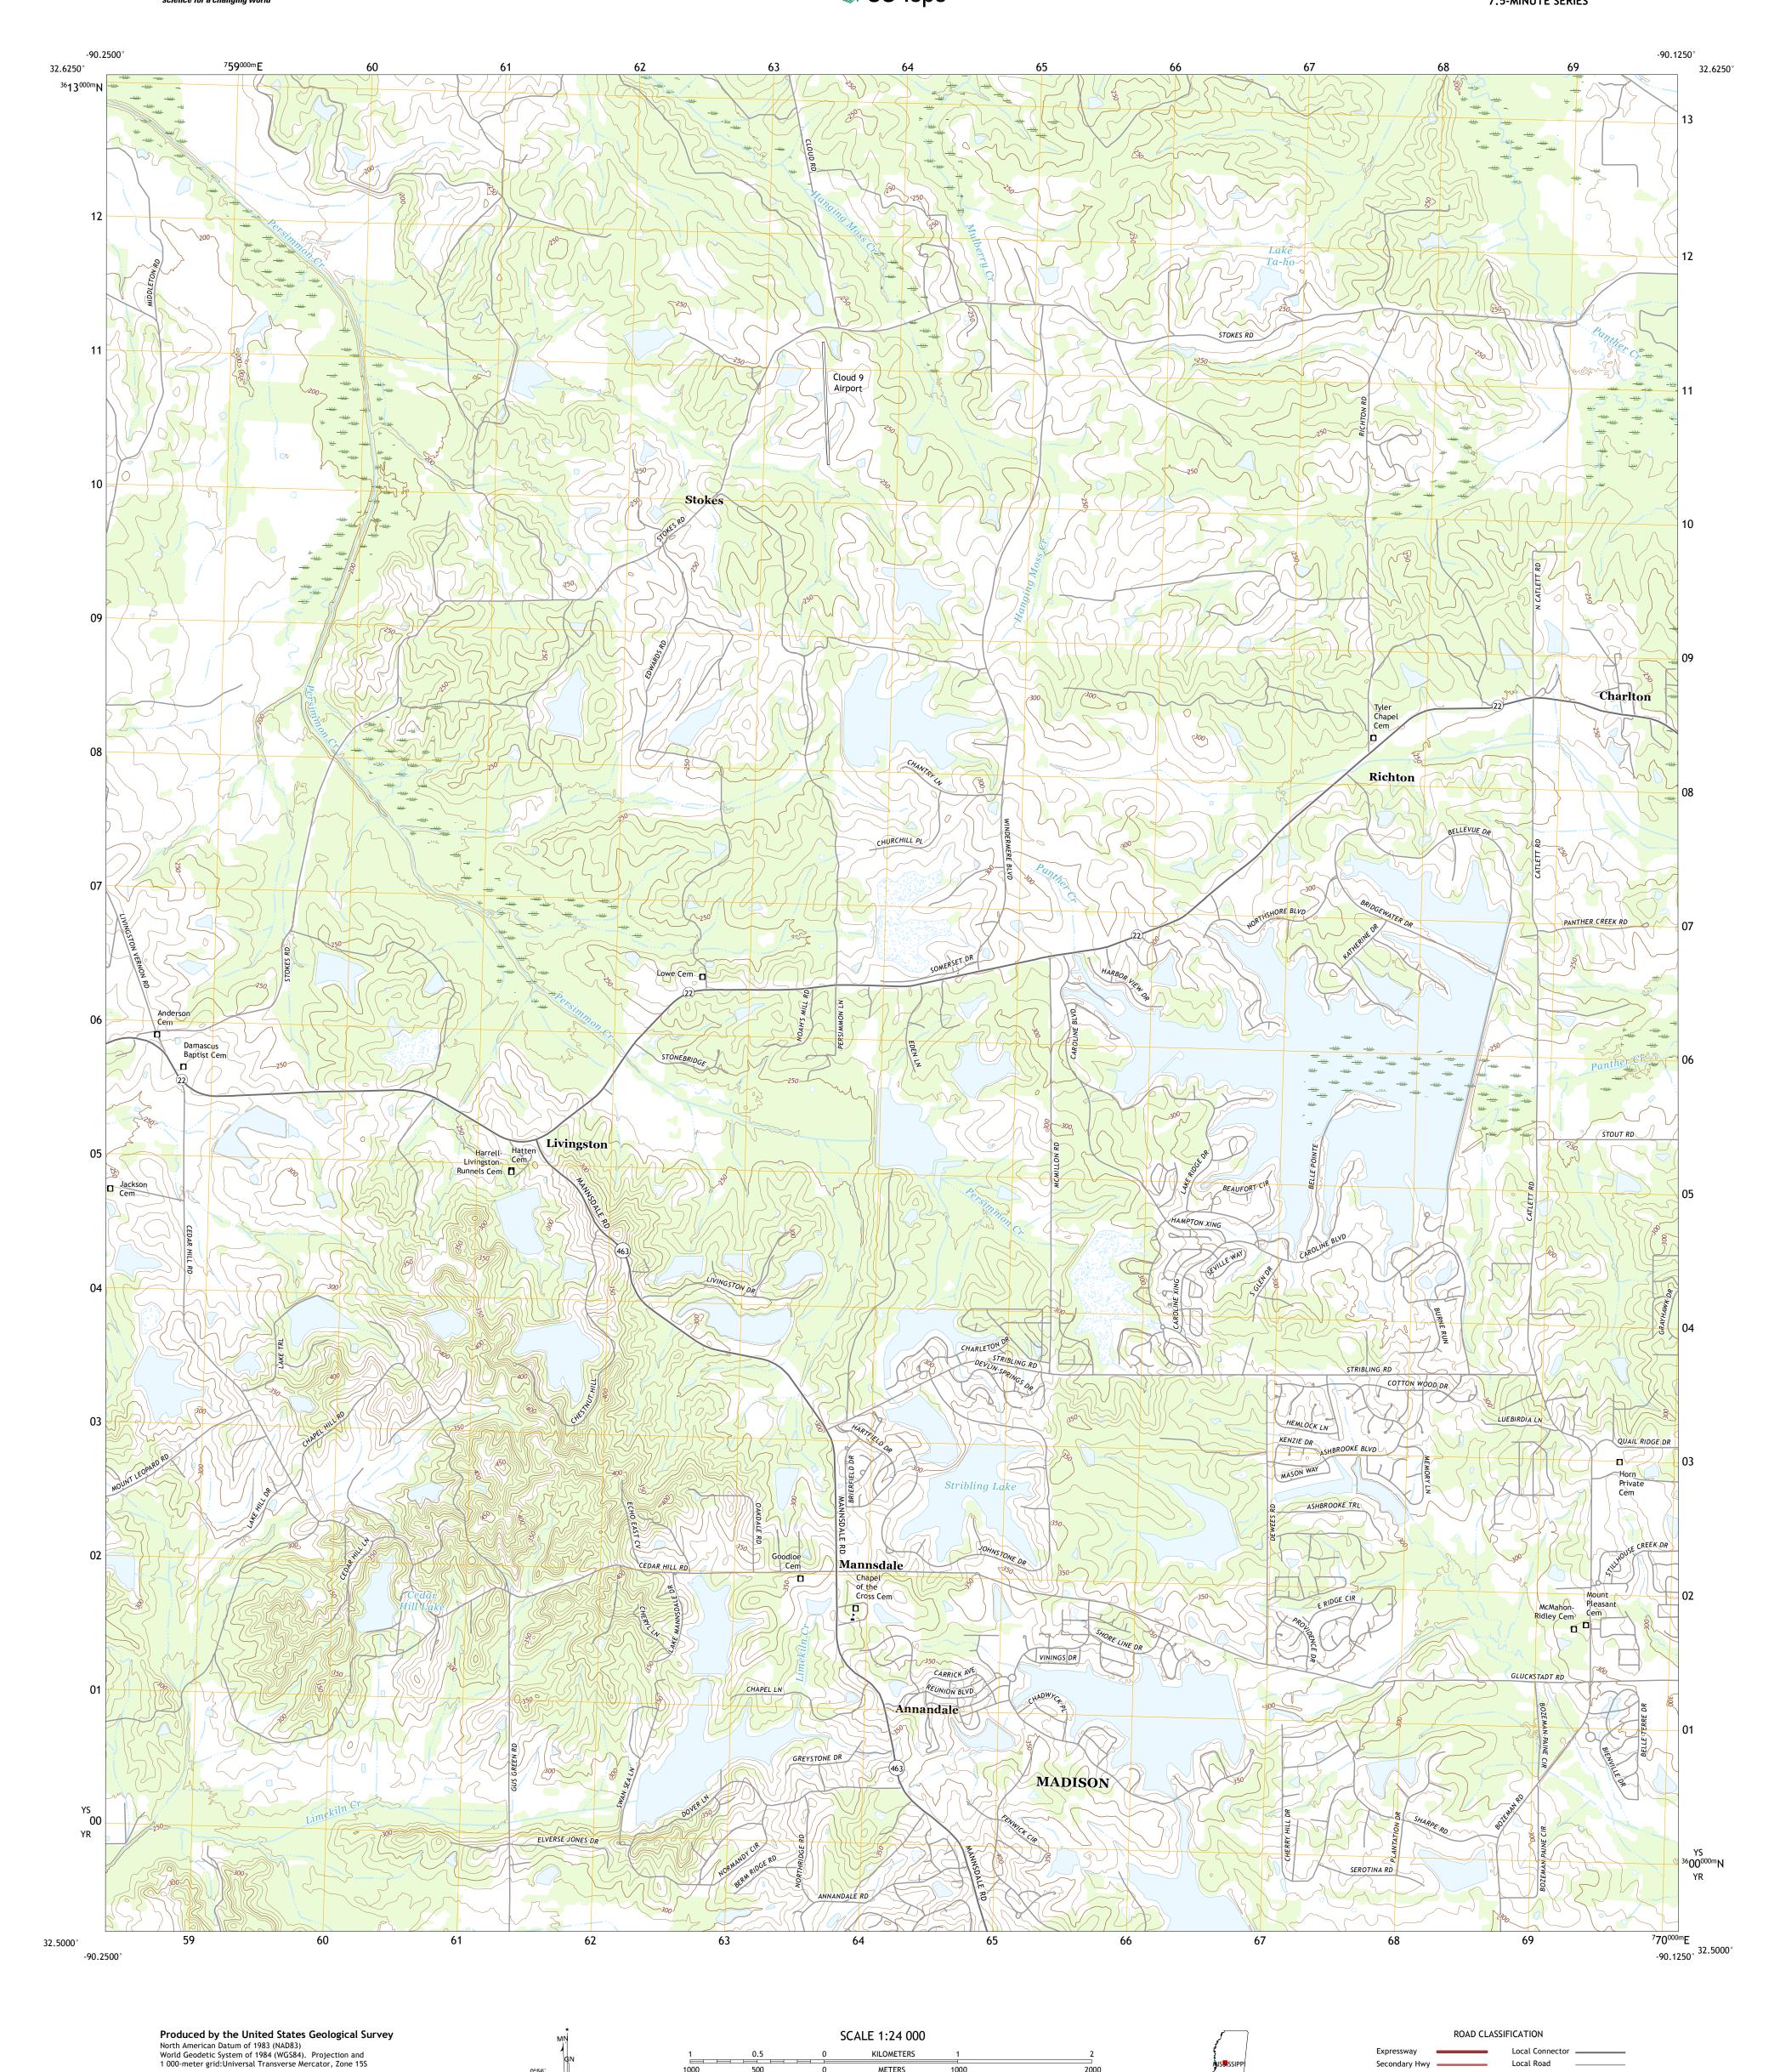

This map is not a legal document. Boundaries may be generalized for this map scale. Private lands within government reservations may not be shown. Obtain permission before

........NAIP, June 2016 - October 2016 U.S. Census Bureau, 2017 ......GNIS, 1980 - 2016

entering private lands.

Imagery.... Roads..... Names.....



METERS

MILES

4000 5000

FEET

CONTOUR INTERVAL 10 FEET NORTH AMERICAN VERTICAL DATUM OF 1988

This map was produced to conform with the National Geospatial Program US Topo Product Standard, 2011. A metadata file associated with this product is draft version 0.6.18

1°31′ 27 MILS

UTM GRID AND 2017 MAGNETIC NORTH DECLINATION AT CENTER OF SHEET

U.S. National Grid 100,000 - m Square ID

YS

YR

Grid Zone Designation



Secondary Hwy

QUADRANGLE LOCATION

ADJOINING QUADRANGLES

2 Berryville

6 Pocahontas 7 Ridgeland

8 Madison

3 Way 4 Flora 5 Canton Interstate Route

Local Road

State Route

4WD

US Route