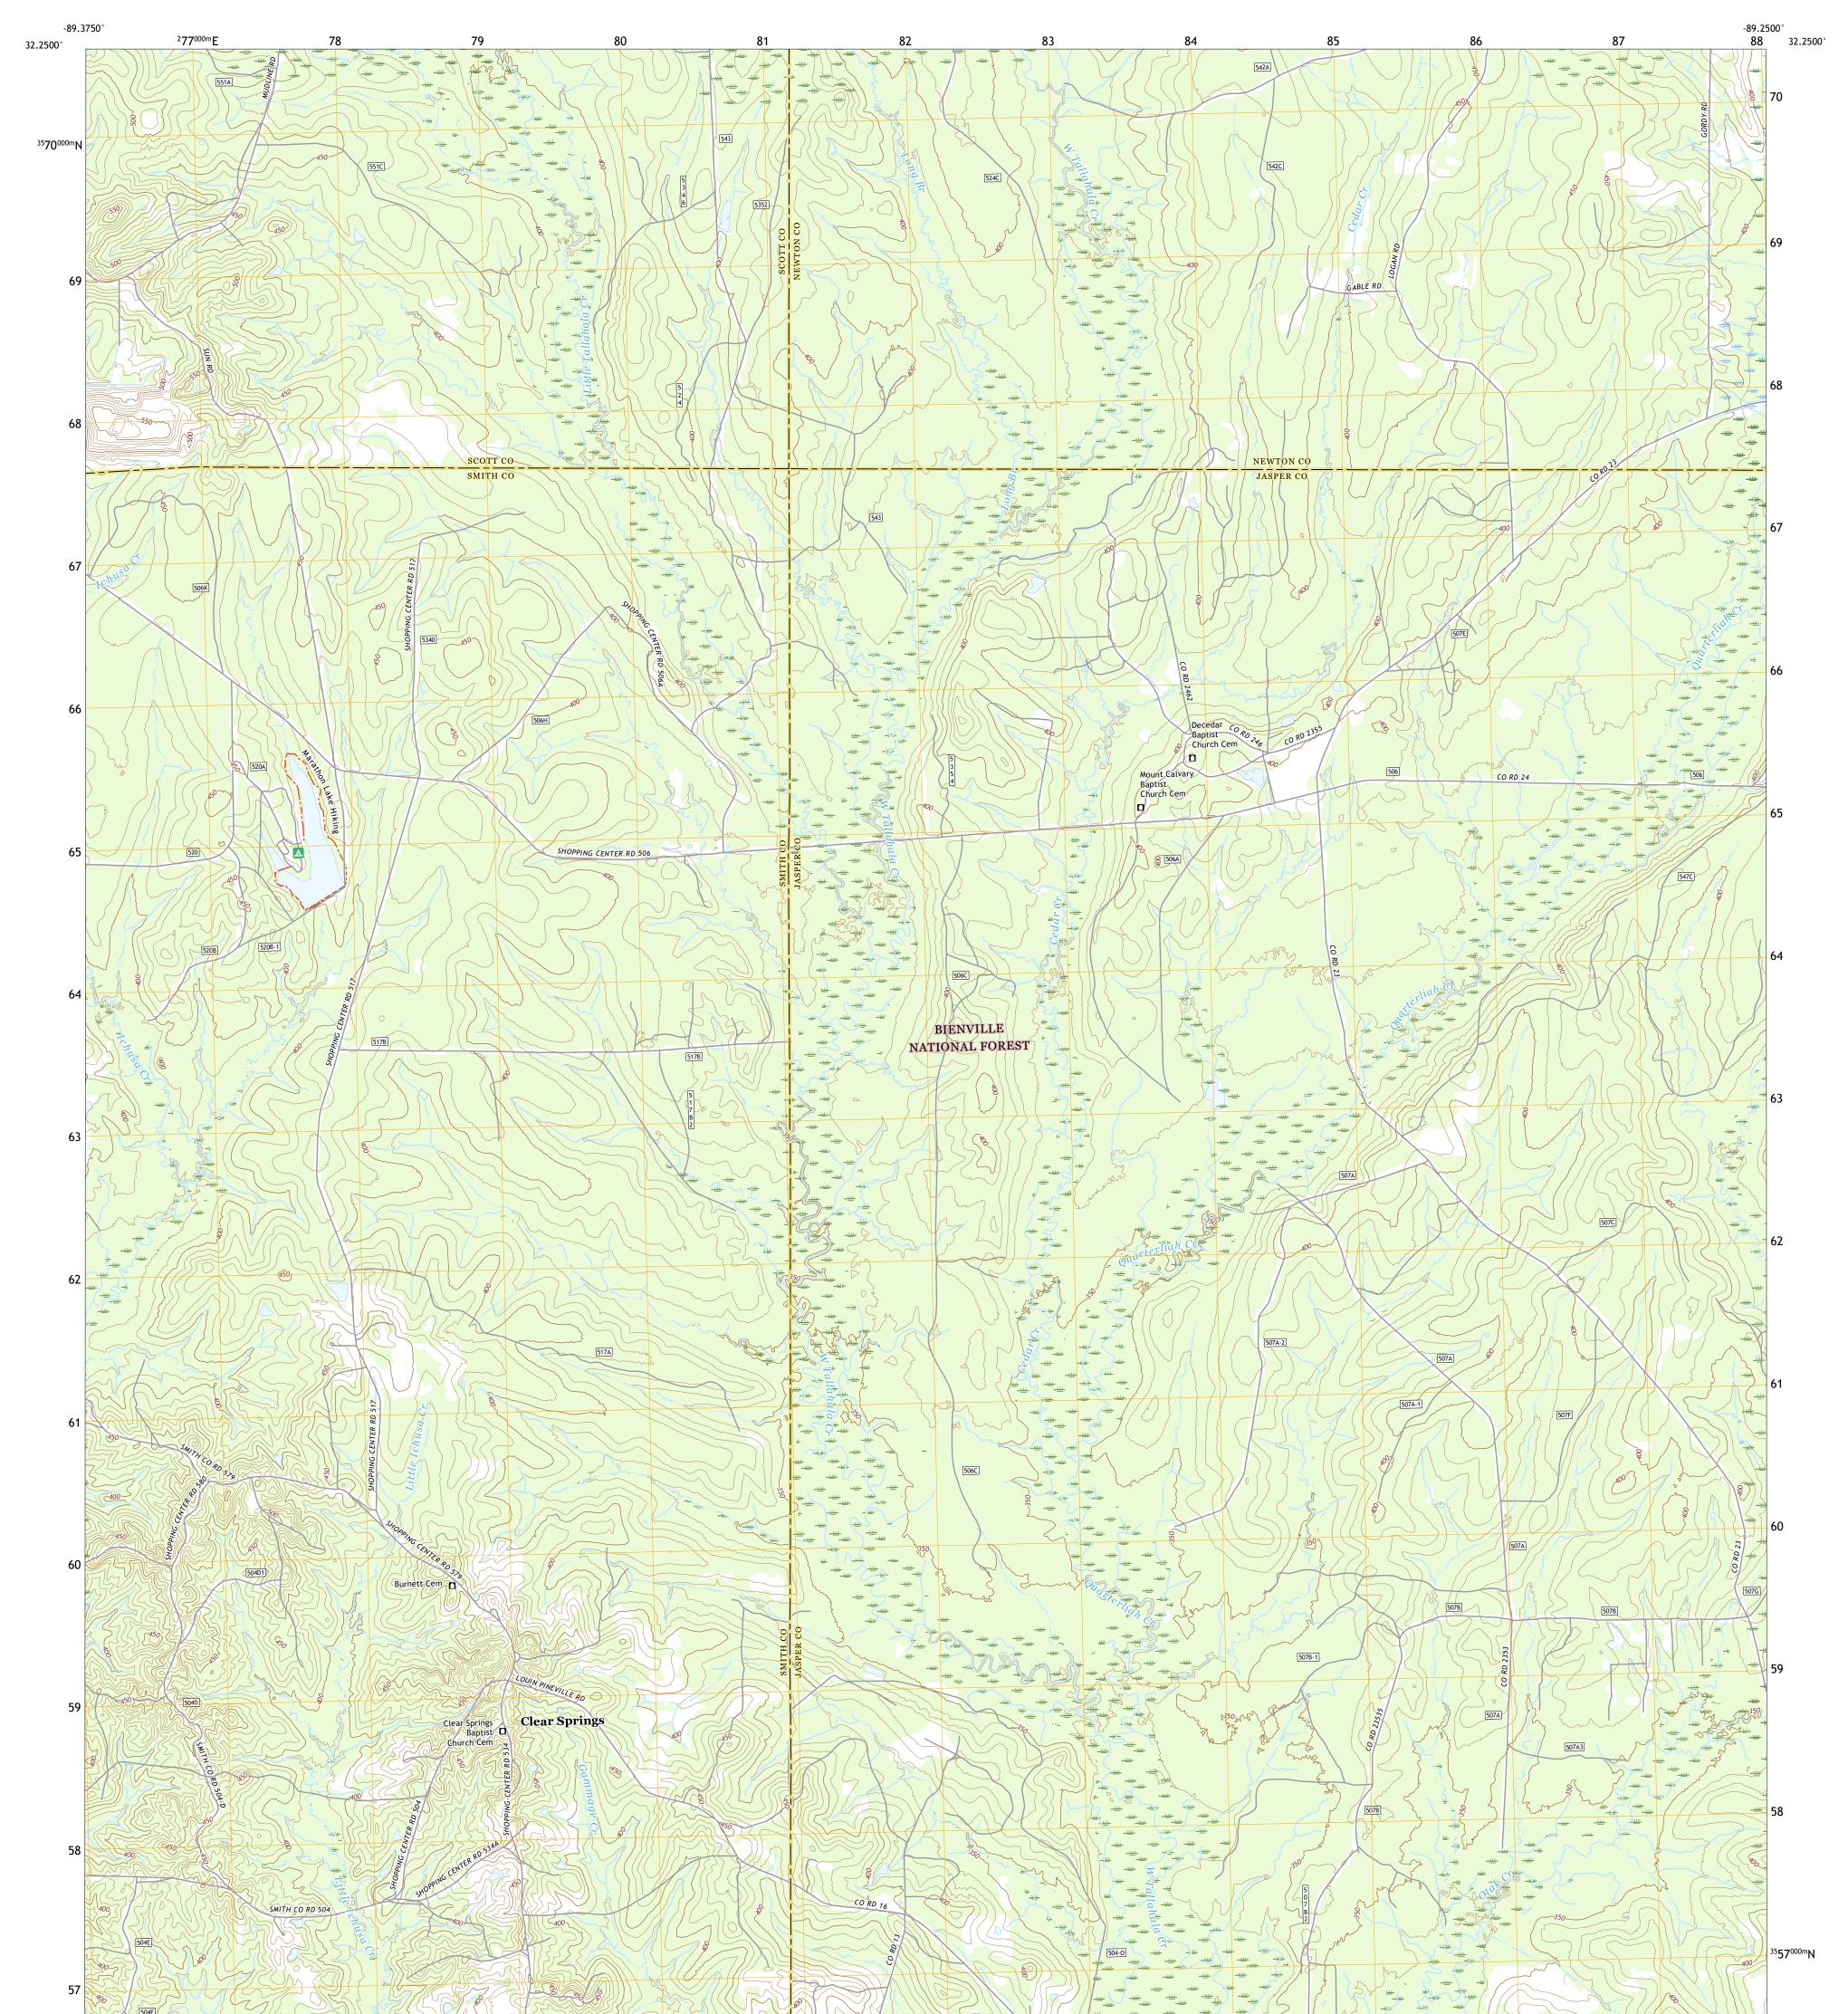

## U.S. DEPARTMENT OF THE INTERIOR U.S. GEOLOGICAL SURVEY

ULS SPARTE

CLEAR SPRINGS QUADRANGLE MISSISSIPPI 7.5-MINUTE SERIES

Produced by the United States Geological Survey North American Datum of 1983 (NAD83) World Geodetic System of 1984 (WGS84). Projection and 1 000-meter grid:Universal Transverse Mercator, Zone 16S This map is not a legal document. Boundaries may be generalized for this map scale. Private lands within government reservations may not be shown. Obtain permission before entering private lands.