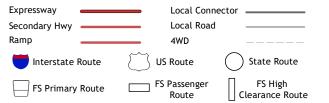

ROAD CLASSIFICATION

Check with local Forest Service unit for current travel conditions and restrictions.

CLEAR SPRINGS, MS

2021