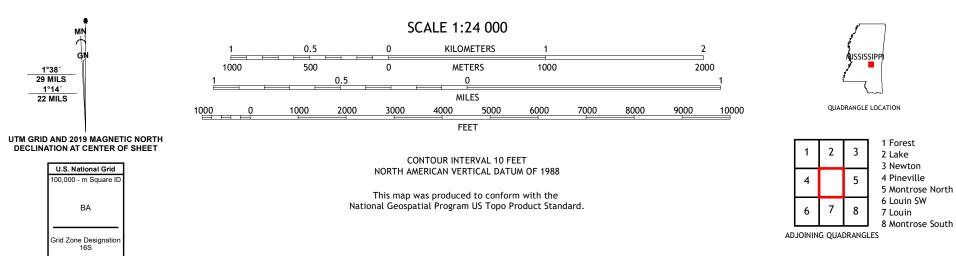

## U.S. DEPARTMENT OF THE INTERIOR U.S. GEOLOGICAL SURVEY

ULS SPARTE

CLEAR SPRINGS QUADRANGLE MISSISSIPPI 7.5-MINUTE SERIES

Produced by the United States Geological Survey North American Datum of 1983 (NAD83) World Geodetic System of 1984 (WGS84). Projection and 1 000-meter grid:Universal Transverse Mercator, Zone 16S This map is not a legal document. Boundaries may be generalized for this map scale. Private lands within government reservations may not be shown. Obtain permission before entering private lands.