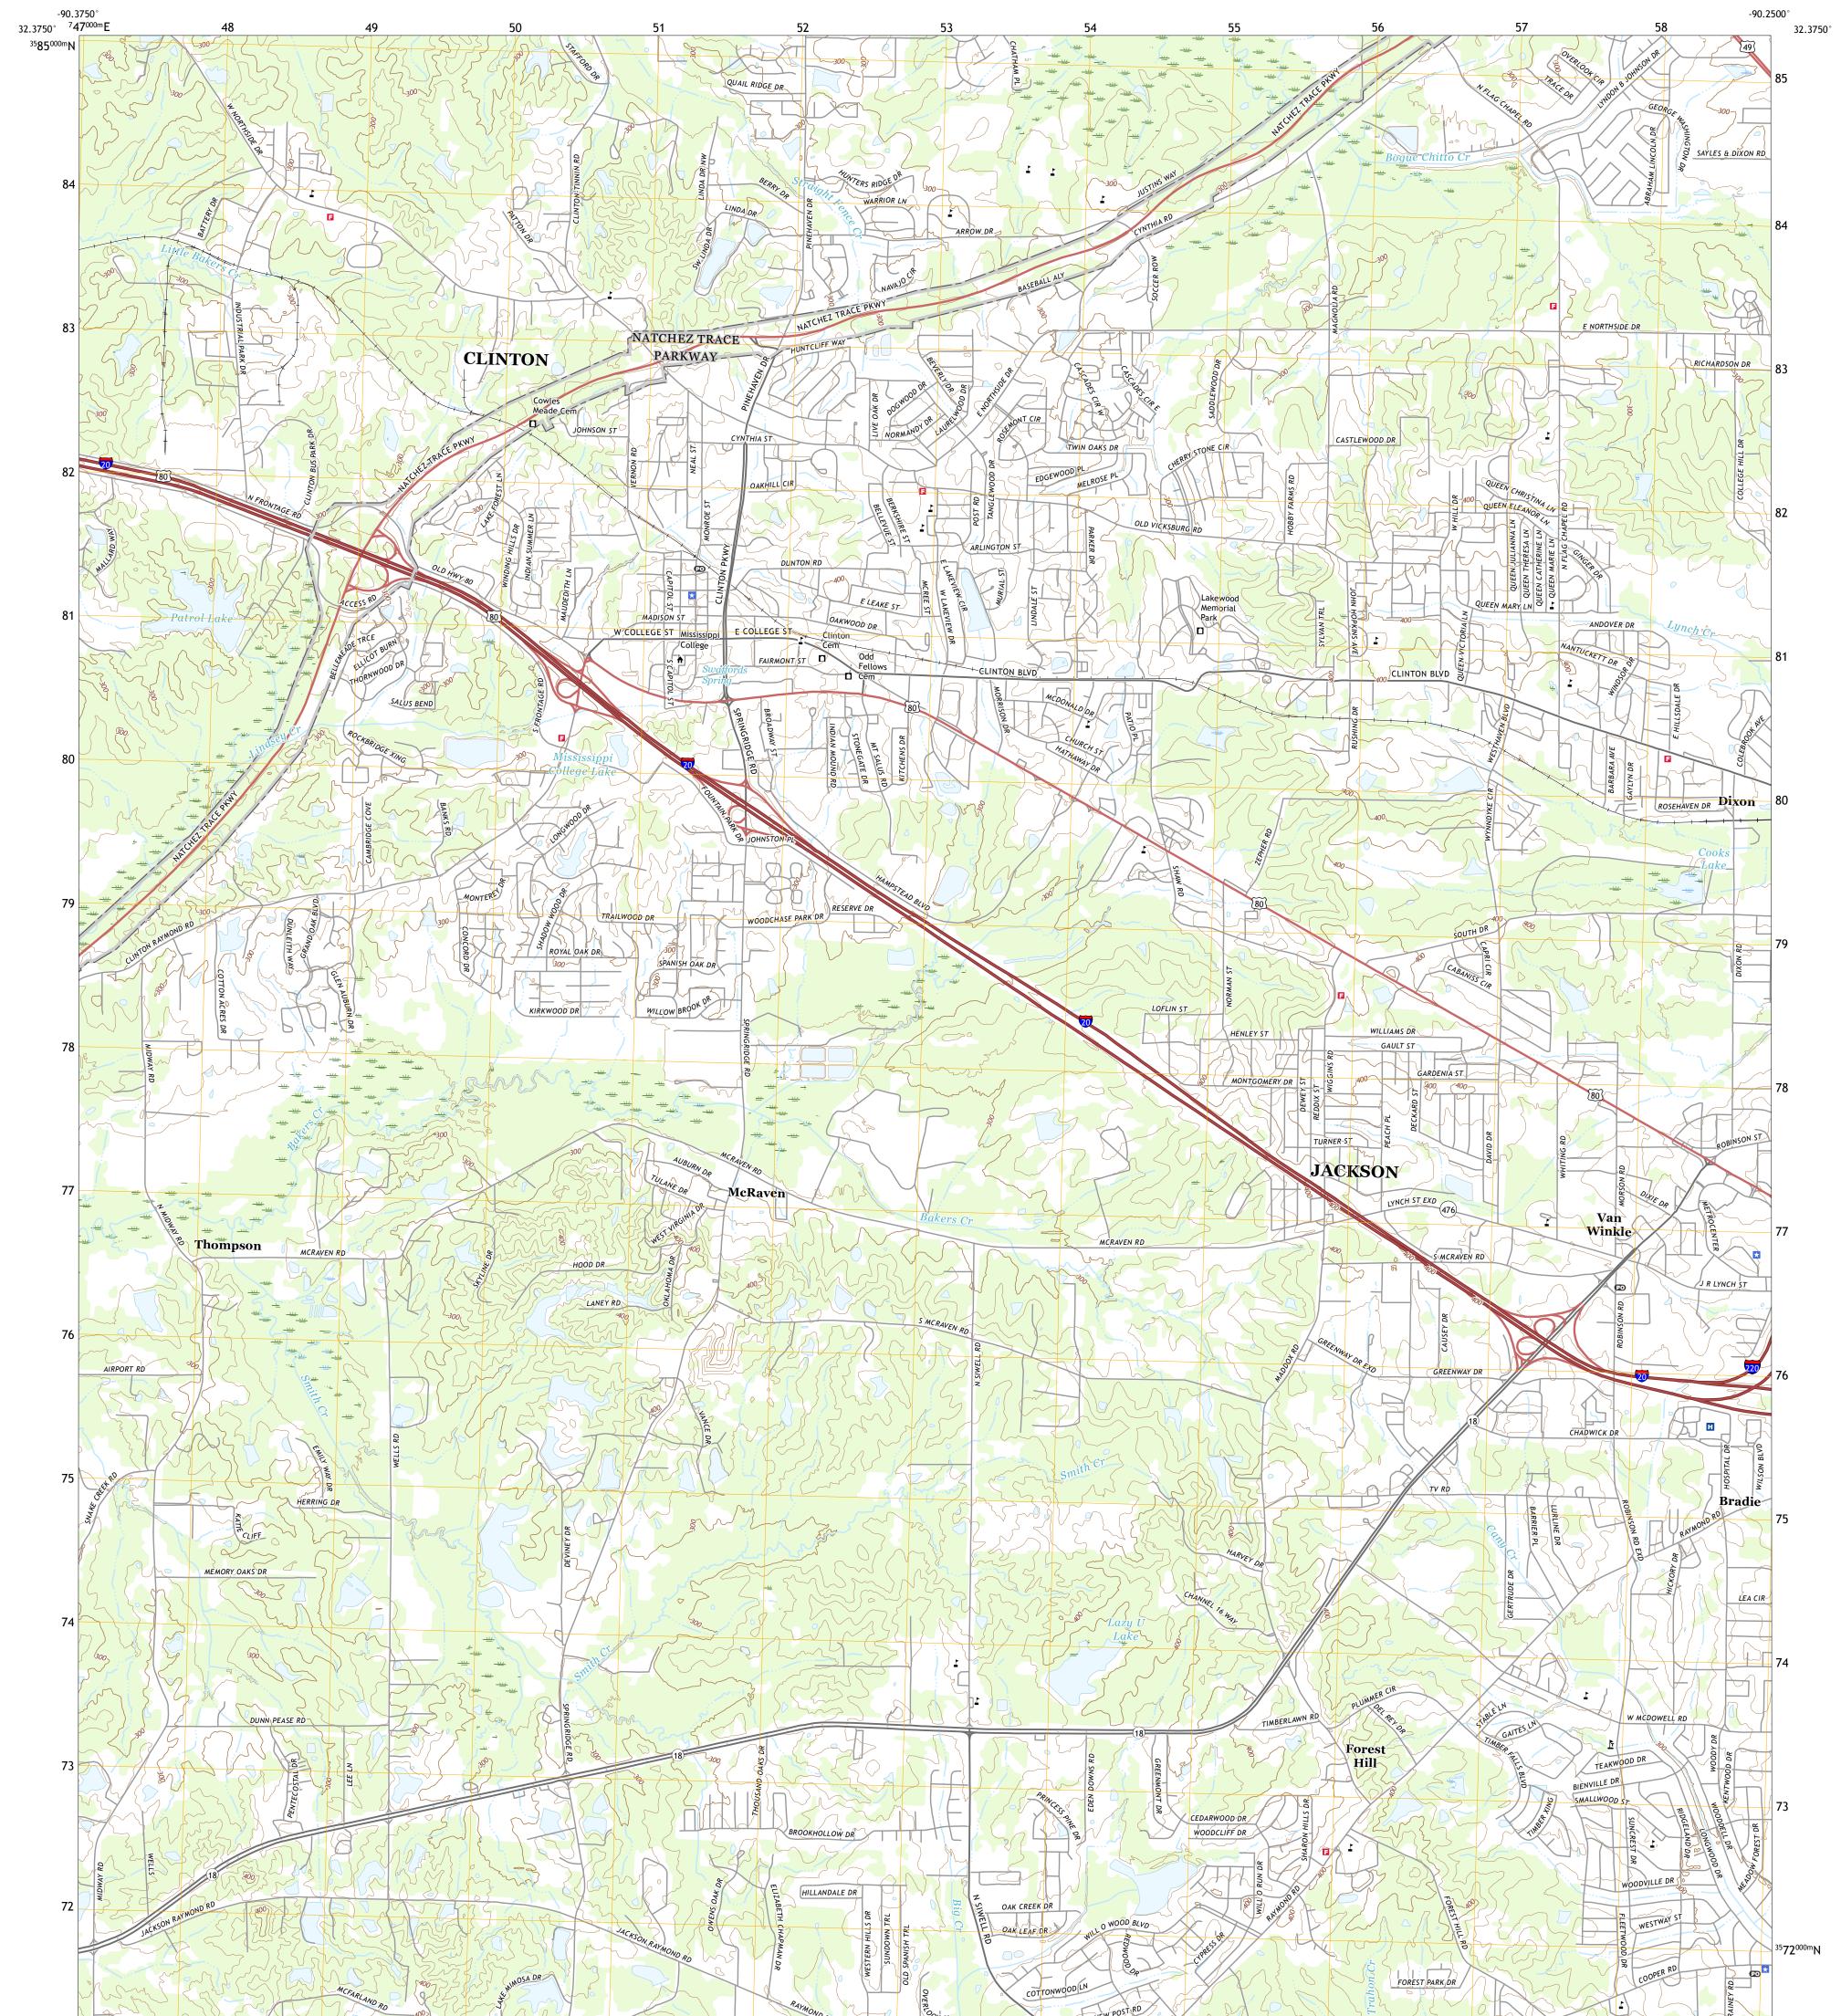

## U.S. DEPARTMENT OF THE INTERIOR U.S. GEOLOGICAL SURVEY

Produced by the United States Geological Survey North American Datum of 1983 (NAD83) World Geodetic System of 1984 (WGS84). Projection and 1 000-meter grid:Universal Transverse Mercator, Zone 15S This map is not a legal document. Boundaries may be generalized for this map scale. Private lands within government reservations may not be shown. Obtain permission before entering private lands.

Imagery......NAIP, August 2016 - October 2016Roads......U.S.CensusNames......GNIS, 1980 - 2017Hydrography.National Hydrography Dataset, 2004 - 2017Contours.....National ElevationDataset, 2017Boundaries.....Multiple sources; seemetadata file 2014 - 2016PublicLandSurveySystem......BLM, 2017Wetlands......FWSNationalWetlandsInventory1974 - 2004

## NSN. 7 6 4 3 0 1 6 3 7 4 9 4 1 NGA REF NO. US GS X 2 4 K 9 2 0 5