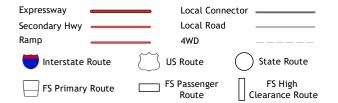

ROAD CLASSIFICATION

Check with local Forest Service unit for current travel conditions and restrictions.

2021