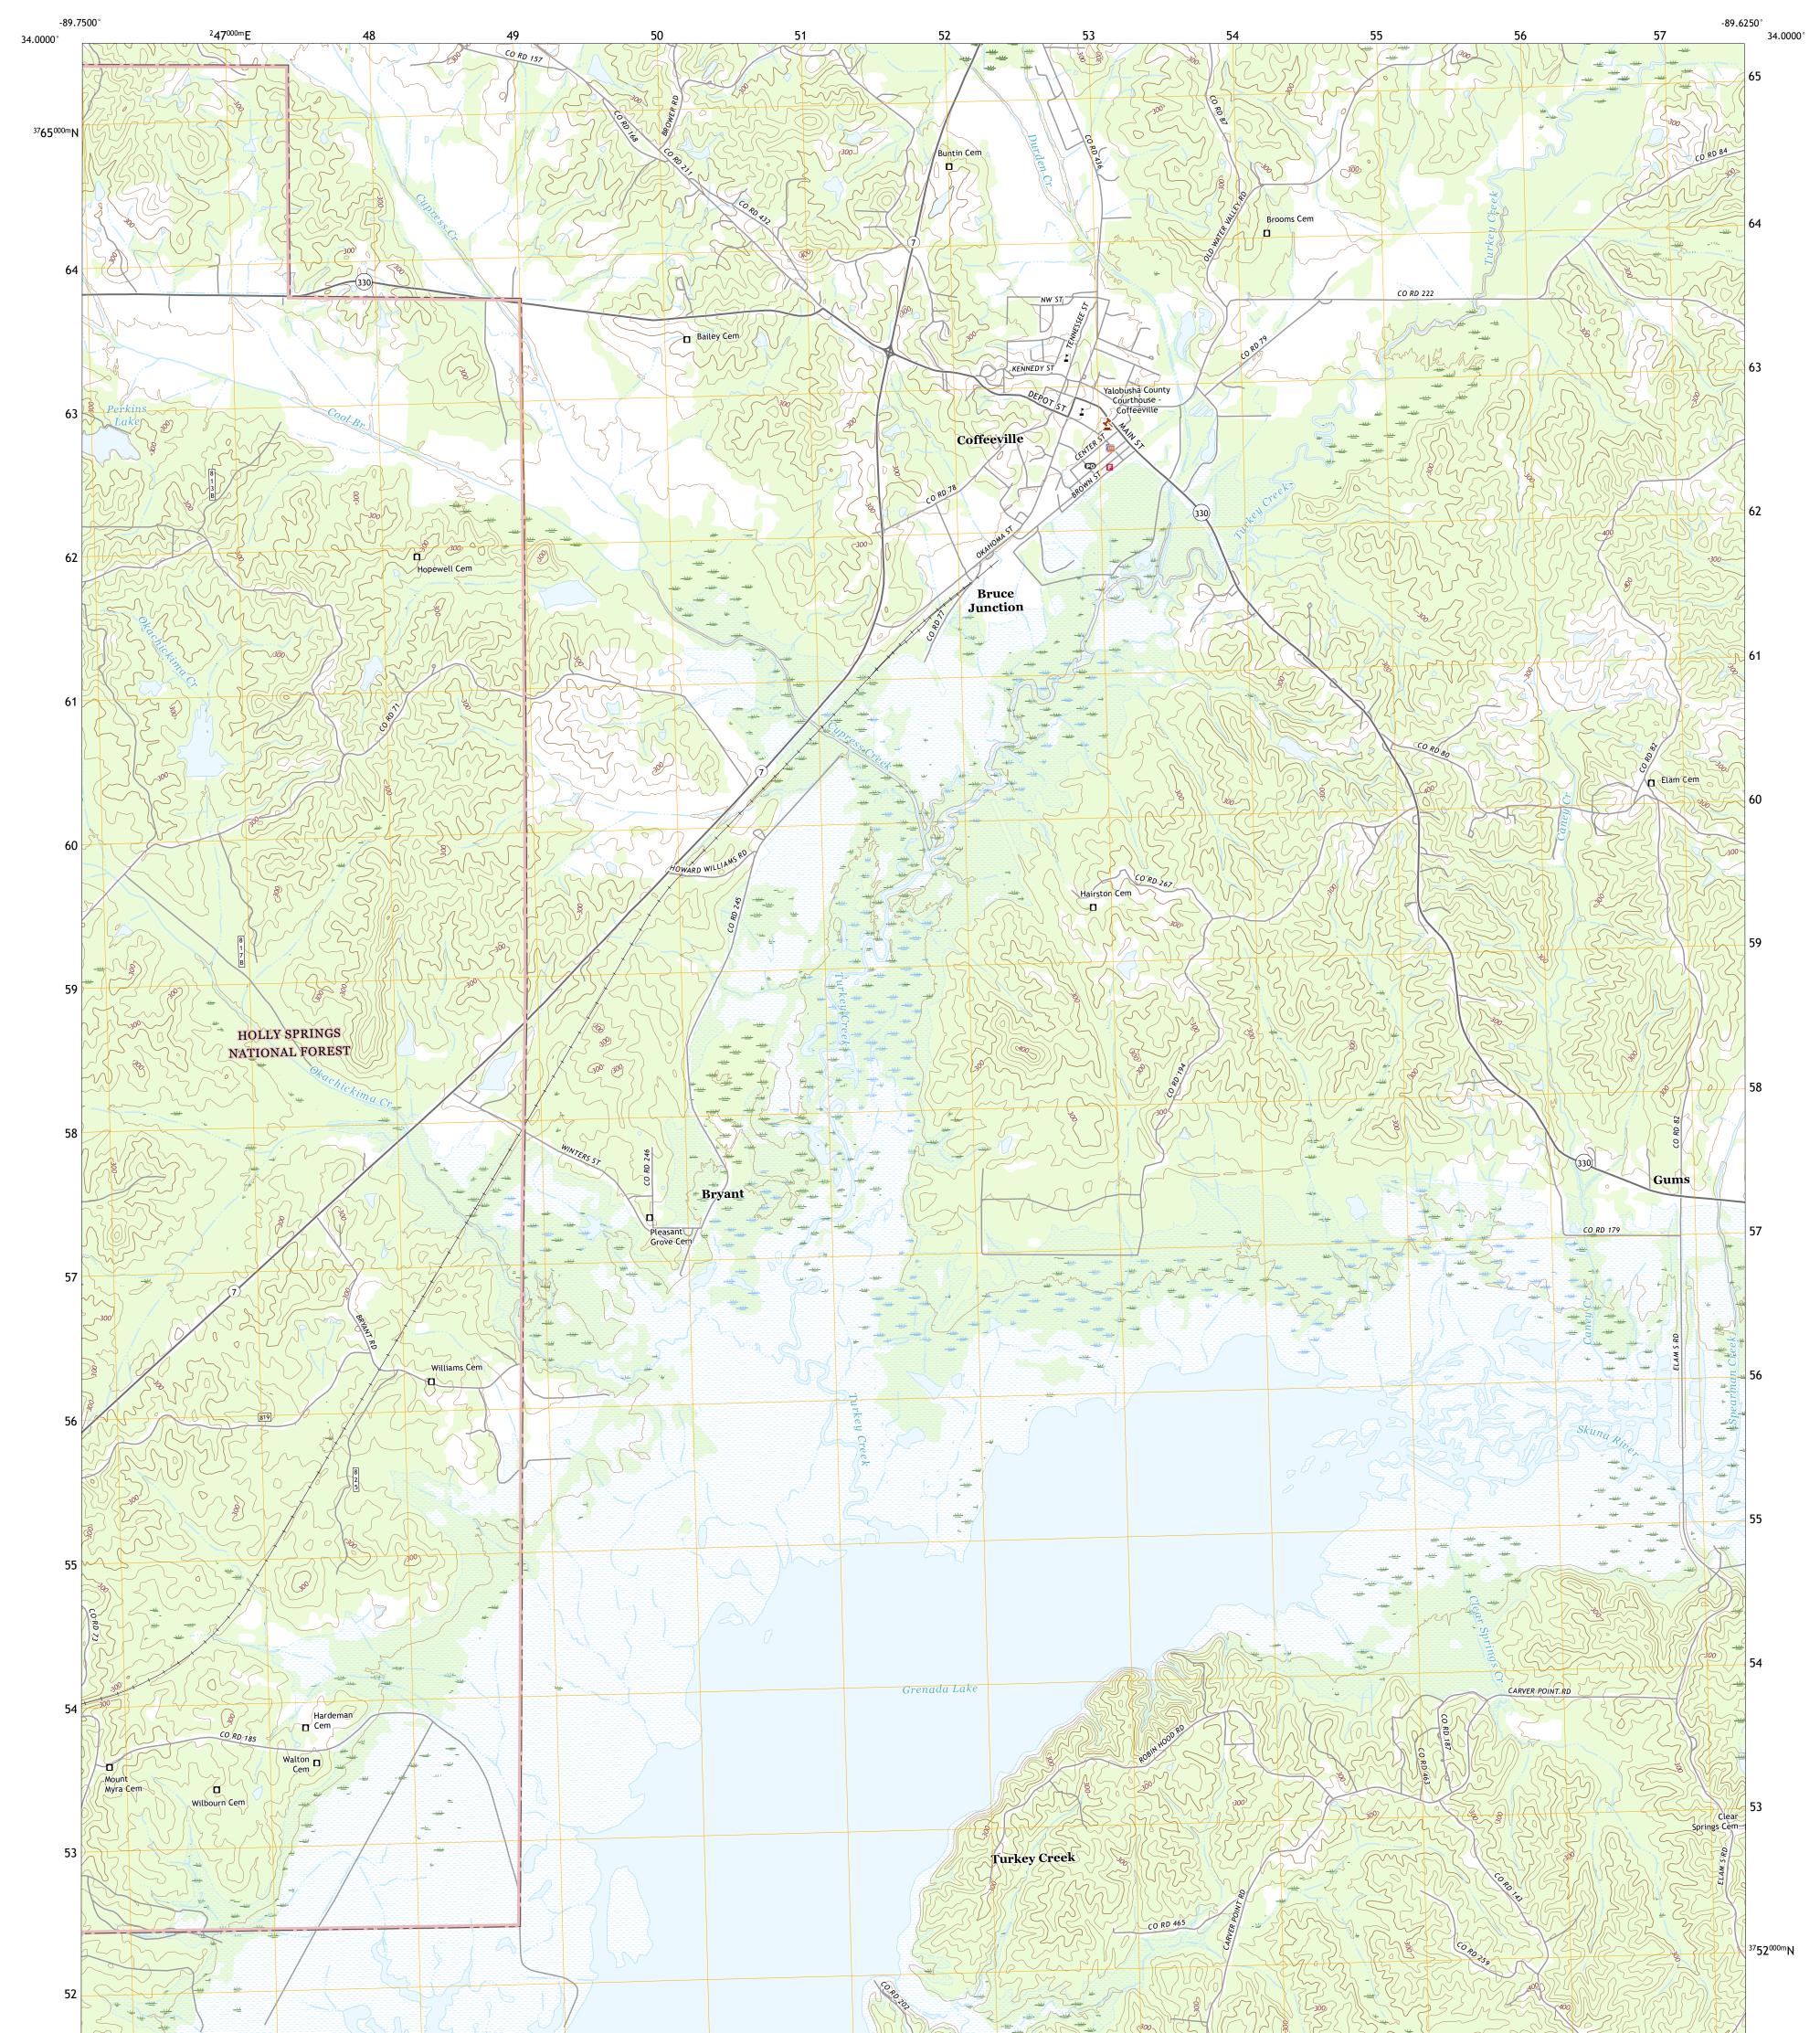

## U.S. DEPARTMENT OF THE INTERIOR U.S. GEOLOGICAL SURVEY

ULST SERVICE ULST SERVICE MILLION MILLION COFFEEVILLE QUADRANGLE MISSISSIPPI - YALOBUSHA COUNTY 7.5-MINUTE SERIES

Produced by the United States Geological Survey North American Datum of 1983 (NAD83) World Geodetic System of 1984 (WGS84). Projection and 1 000-meter grid:Universal Transverse Mercator, Zone 16S This map is not a legal document. Boundaries may be generalized for this map scale. Private lands within government reservations may not be shown. Obtain permission before entering private lands.