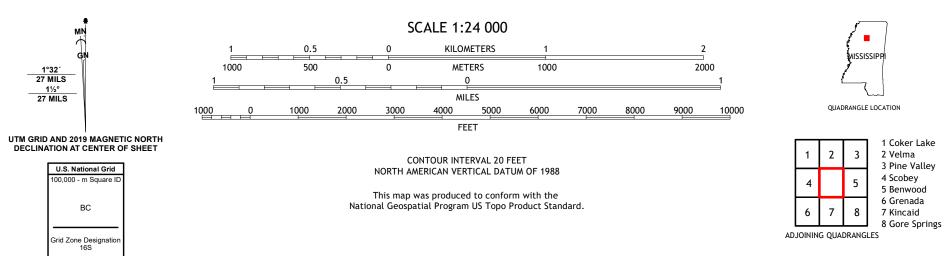

## U.S. DEPARTMENT OF THE INTERIOR U.S. GEOLOGICAL SURVEY

ULST SERVICE ULST SERVICE MILLION MILLION COFFEEVILLE QUADRANGLE MISSISSIPPI - YALOBUSHA COUNTY 7.5-MINUTE SERIES

Produced by the United States Geological Survey North American Datum of 1983 (NAD83) World Geodetic System of 1984 (WGS84). Projection and 1 000-meter grid:Universal Transverse Mercator, Zone 16S This map is not a legal document. Boundaries may be generalized for this map scale. Private lands within government reservations may not be shown. Obtain permission before entering private lands.