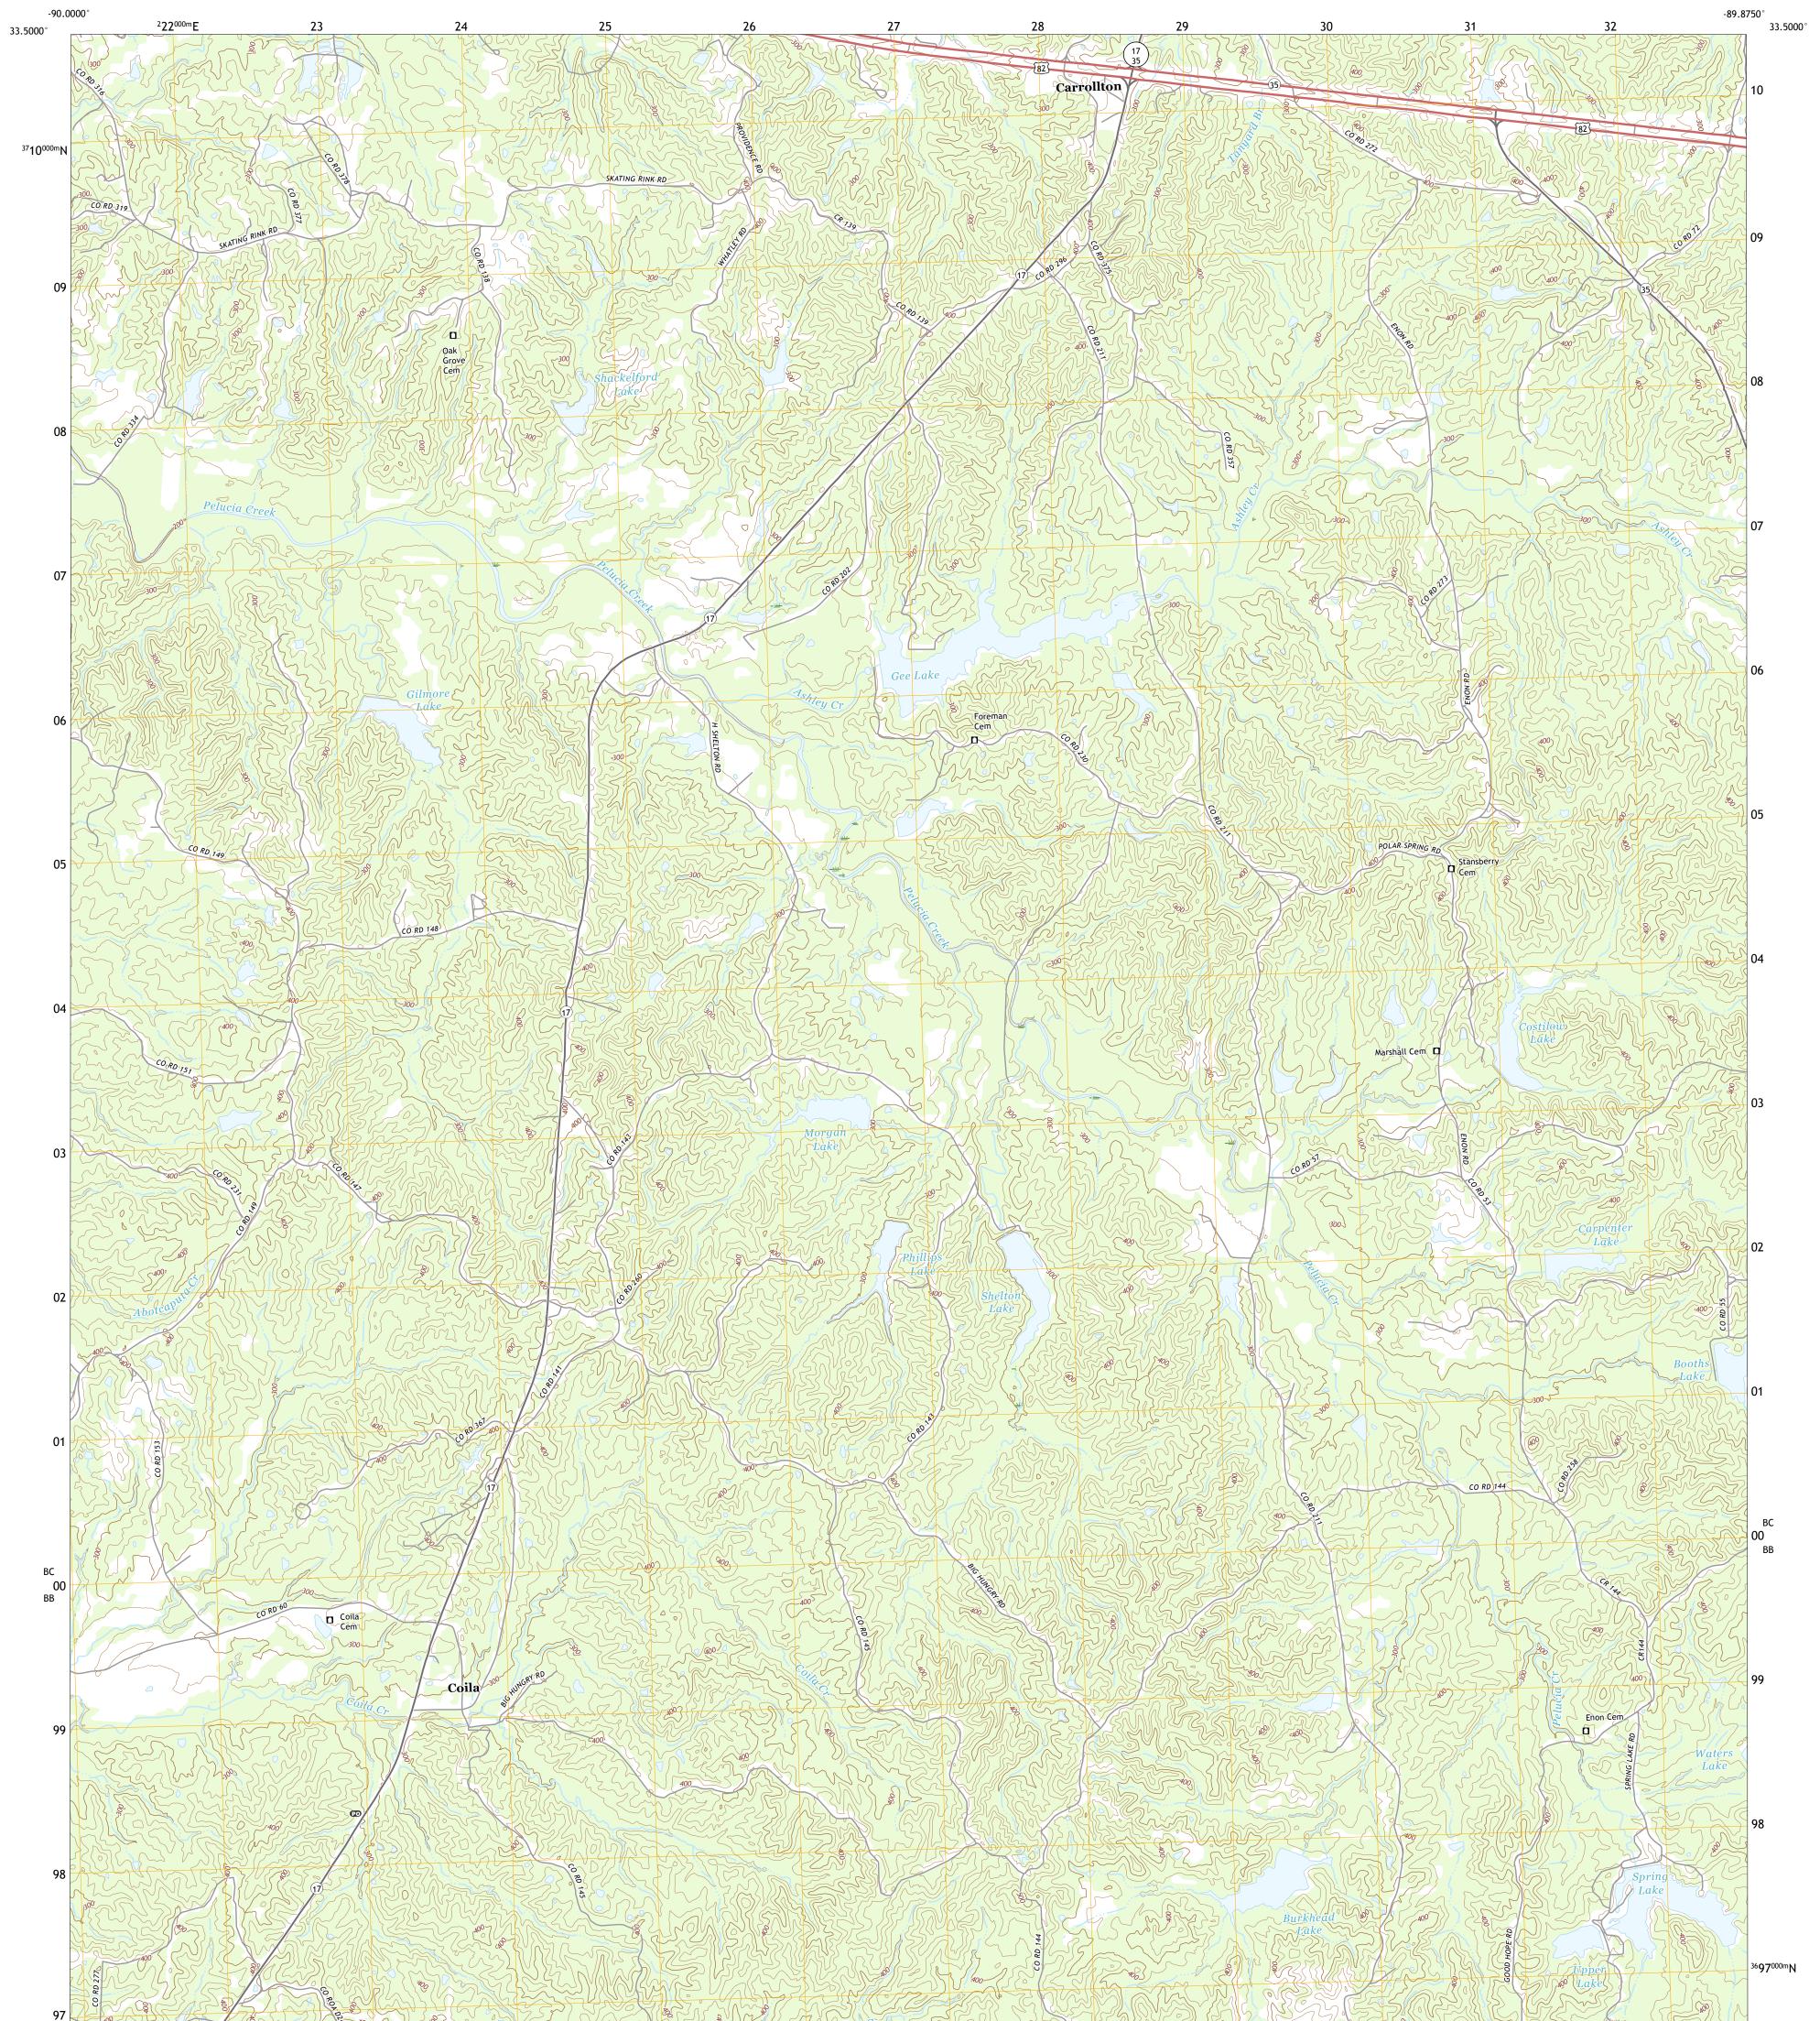

## U.S. DEPARTMENT OF THE INTERIOR U.S. GEOLOGICAL SURVEY

COILA QUADRANGLE MISSISSIPPI - CARROLL COUNTY 7.5-MINUTE SERIES

Produced by the United States Geological Survey North American Datum of 1983 (NAD83) World Geodetic System of 1984 (WGS84). Projection and 1 000-meter grid:Universal Transverse Mercator, Zone 15S\16S This map is not a legal document. Boundaries may be generalized for this map scale. Private lands within government reservations may not be shown. Obtain permission before entering private lands.

Imagery......NAIP, August 2016 - October 2016 Roads......U.S. Census Bureau, 2017 Names......GNIS, 1980 - 2016 Hydrography......GNIS, 1980 - 2016 Hydrography......National Hydrography Dataset, 2004 - 2018 Contours.....National Elevation Dataset, 2013 - 2015 Boundaries......Multiple sources; see metadata file 2014 - 2016 Public Land Survey System......BLM, 2017 Wetlands.......BWS National Wetlands Inventory 1974 - 1981