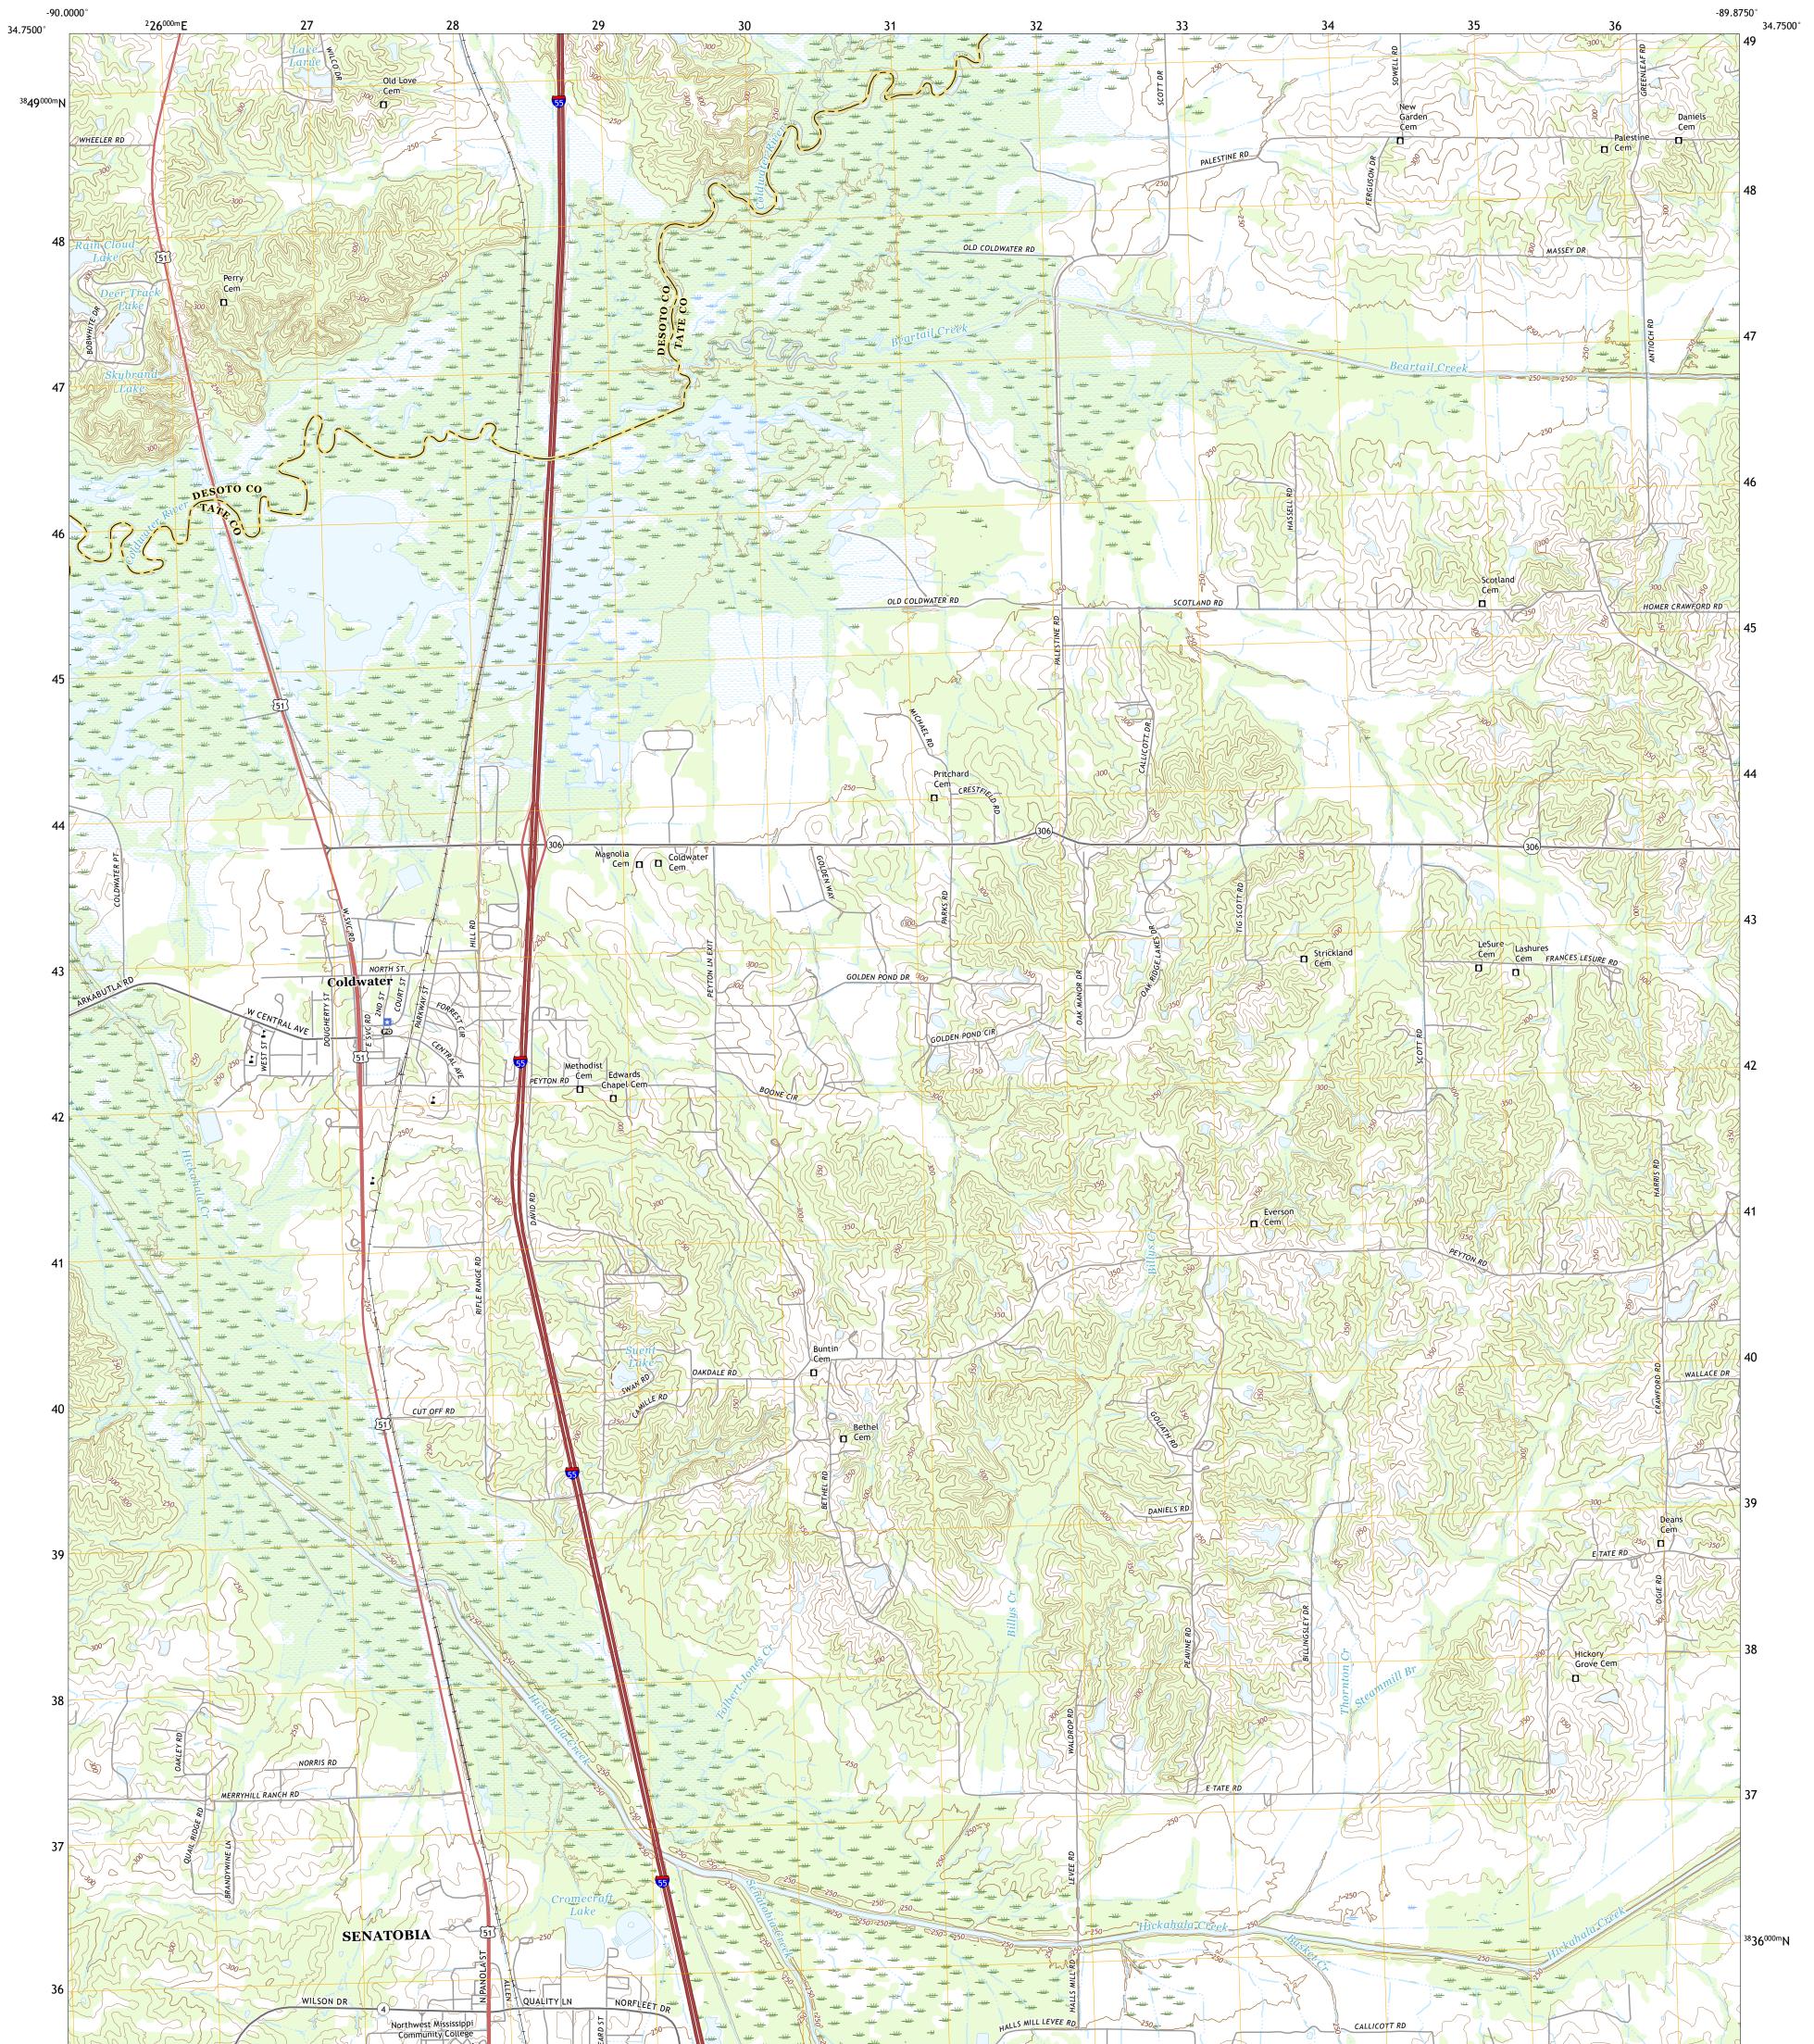

## U.S. DEPARTMENT OF THE INTERIOR U.S. GEOLOGICAL SURVEY

COLDWATER QUADRANGLE MISSISSIPPI 7.5-MINUTE SERIES

Produced by the United States Geological Survey North American Datum of 1983 (NAD83) World Geodetic System of 1984 (WGS84). Projection and 1 000-meter grid:Universal Transverse Mercator, Zone 15S\16S This map is not a legal document. Boundaries may be generalized for this map scale. Private lands within government reservations may not be shown. Obtain permission before entering private lands.

Imagery......NAIP, June 2016 - July 2016 Roads......ONIP, June 2016 - July 2016 Roads......ONIS, 1980 - 2017 Names......GNIS, 1980 - 2017 Hydrography......GNIS, 1980 - 2017 National Hydrography Dataset, 2004 - 2018 Contours.....National Elevation Dataset, 2013 Boundaries.....Multiple sources; see metadata file 2014 - 2016 Public Land Survey System......BLM, 2017 Wetlands......BLM, 2017