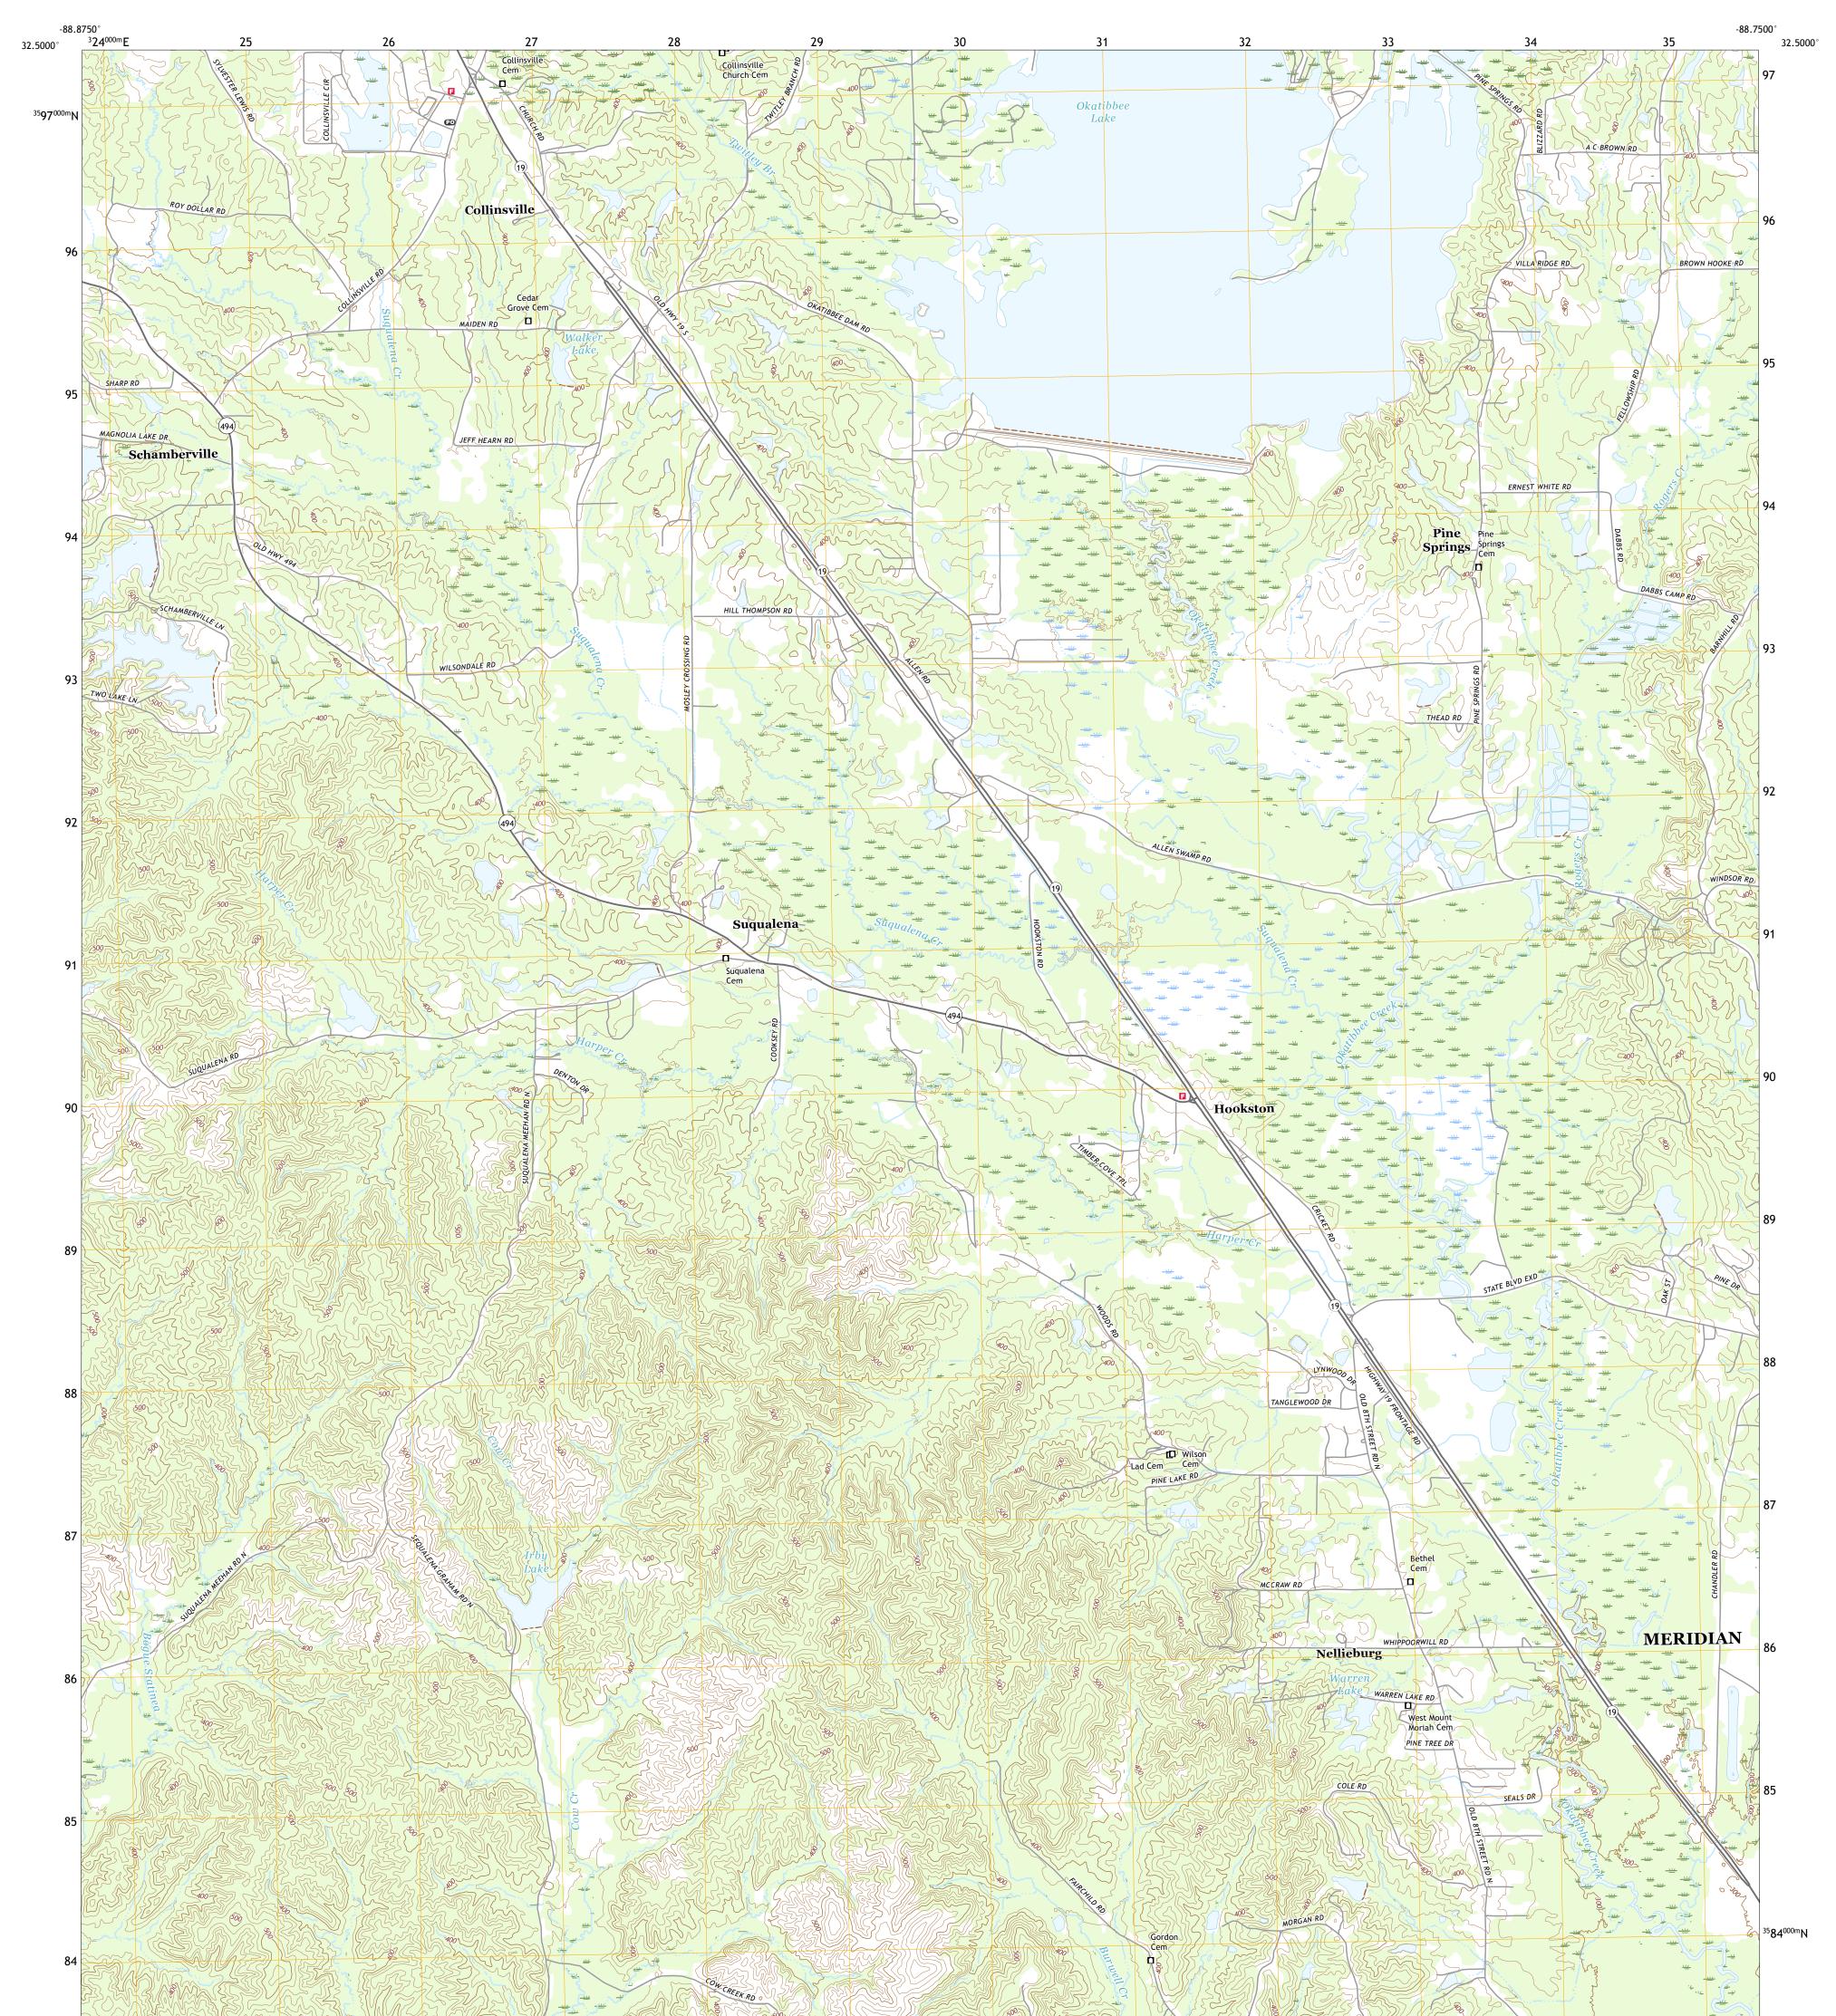

## COLLINSVILLE QUADRANGLE MISSISSIPPI - LAUDERDALE COUNTY 7.5-MINUTE SERIES

Produced by the United States Geological Survey North American Datum of 1983 (NAD83) World Geodetic System of 1984 (WGS84). Projection and 1 000-meter grid:Universal Transverse Mercator, Zone 16S This map is not a legal document. Boundaries may be generalized for this map scale. Private lands within government reservations may not be shown. Obtain permission before entering private lands.

Imagery.NAIP, September 2016 - October 2016Roads.U.S.CensusBureau,2017Names.GNIS, 1980 - 2017Hydrography.National Hydrography Dataset, 2004 - 2017Contours.National Elevation Dataset,2014Boundaries.Multiple sources; see metadata file 2014 - 2016Public Land Survey System.BLM, 2017Wetlands.FWSNationalWetlandsInventory1980